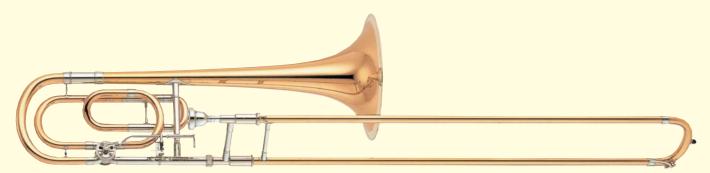

### Specifications

| Xeno Tron                                                                                                                                                                                                                                                                                                                                                                                                                                                                                                                                                                                                                                                                                                                                                                                                                                                                                                                                                                                                                                                                                                                                                                                                                                                                                                                                                                                                                                                                                                                                                                                                                                                                                                                                                                                                                                                                                                                                                                                                                                                                                                                                                                                                                                                                                                                                                                                                                                                                                                                                                                                                                                                                                                                                                                                                                                                                                                                    | libolics                                                                                                                                                                                                                                                                                                                                        |                                                                                                                                                                                                                                                         |                             |                                                                                                                              |                                                                                                      |                                                                               |                                                                                                                                     |                                                                                                                                                                                                                                                                                                                                                                                                                                                                                                                                                                                                                                                                                                                                                                                                                                                                                                                                                                                                                                                                                                                                                                                                                                                                                                                                                                                                                                                                                                                                                                                                                                                                                                                                                                                                                                                                                                                                                                                                                                                                                                                               |                                                                                                |                                                                                                                                      |                                                             |
|------------------------------------------------------------------------------------------------------------------------------------------------------------------------------------------------------------------------------------------------------------------------------------------------------------------------------------------------------------------------------------------------------------------------------------------------------------------------------------------------------------------------------------------------------------------------------------------------------------------------------------------------------------------------------------------------------------------------------------------------------------------------------------------------------------------------------------------------------------------------------------------------------------------------------------------------------------------------------------------------------------------------------------------------------------------------------------------------------------------------------------------------------------------------------------------------------------------------------------------------------------------------------------------------------------------------------------------------------------------------------------------------------------------------------------------------------------------------------------------------------------------------------------------------------------------------------------------------------------------------------------------------------------------------------------------------------------------------------------------------------------------------------------------------------------------------------------------------------------------------------------------------------------------------------------------------------------------------------------------------------------------------------------------------------------------------------------------------------------------------------------------------------------------------------------------------------------------------------------------------------------------------------------------------------------------------------------------------------------------------------------------------------------------------------------------------------------------------------------------------------------------------------------------------------------------------------------------------------------------------------------------------------------------------------------------------------------------------------------------------------------------------------------------------------------------------------------------------------------------------------------------------------------------------------|-------------------------------------------------------------------------------------------------------------------------------------------------------------------------------------------------------------------------------------------------------------------------------------------------------------------------------------------------|---------------------------------------------------------------------------------------------------------------------------------------------------------------------------------------------------------------------------------------------------------|-----------------------------|------------------------------------------------------------------------------------------------------------------------------|------------------------------------------------------------------------------------------------------|-------------------------------------------------------------------------------|-------------------------------------------------------------------------------------------------------------------------------------|-------------------------------------------------------------------------------------------------------------------------------------------------------------------------------------------------------------------------------------------------------------------------------------------------------------------------------------------------------------------------------------------------------------------------------------------------------------------------------------------------------------------------------------------------------------------------------------------------------------------------------------------------------------------------------------------------------------------------------------------------------------------------------------------------------------------------------------------------------------------------------------------------------------------------------------------------------------------------------------------------------------------------------------------------------------------------------------------------------------------------------------------------------------------------------------------------------------------------------------------------------------------------------------------------------------------------------------------------------------------------------------------------------------------------------------------------------------------------------------------------------------------------------------------------------------------------------------------------------------------------------------------------------------------------------------------------------------------------------------------------------------------------------------------------------------------------------------------------------------------------------------------------------------------------------------------------------------------------------------------------------------------------------------------------------------------------------------------------------------------------------|------------------------------------------------------------------------------------------------|--------------------------------------------------------------------------------------------------------------------------------------|-------------------------------------------------------------|
| Model                                                                                                                                                                                                                                                                                                                                                                                                                                                                                                                                                                                                                                                                                                                                                                                                                                                                                                                                                                                                                                                                                                                                                                                                                                                                                                                                                                                                                                                                                                                                                                                                                                                                                                                                                                                                                                                                                                                                                                                                                                                                                                                                                                                                                                                                                                                                                                                                                                                                                                                                                                                                                                                                                                                                                                                                                                                                                                                        | Key                                                                                                                                                                                                                                                                                                                                             | Bore Size                                                                                                                                                                                                                                               | Slide Material*1            | Bell Diameter                                                                                                                | Bell Material                                                                                        | Weight                                                                        | Finish                                                                                                                              | Mouthpiece Shank                                                                                                                                                                                                                                                                                                                                                                                                                                                                                                                                                                                                                                                                                                                                                                                                                                                                                                                                                                                                                                                                                                                                                                                                                                                                                                                                                                                                                                                                                                                                                                                                                                                                                                                                                                                                                                                                                                                                                                                                                                                                                                              | Mouthpiece                                                                                     | Case                                                                                                                                 | Page                                                        |
| /SL-881                                                                                                                                                                                                                                                                                                                                                                                                                                                                                                                                                                                                                                                                                                                                                                                                                                                                                                                                                                                                                                                                                                                                                                                                                                                                                                                                                                                                                                                                                                                                                                                                                                                                                                                                                                                                                                                                                                                                                                                                                                                                                                                                                                                                                                                                                                                                                                                                                                                                                                                                                                                                                                                                                                                                                                                                                                                                                                                      | Bþ                                                                                                                                                                                                                                                                                                                                              |                                                                                                                                                                                                                                                         |                             |                                                                                                                              | Yellow brass                                                                                         |                                                                               |                                                                                                                                     |                                                                                                                                                                                                                                                                                                                                                                                                                                                                                                                                                                                                                                                                                                                                                                                                                                                                                                                                                                                                                                                                                                                                                                                                                                                                                                                                                                                                                                                                                                                                                                                                                                                                                                                                                                                                                                                                                                                                                                                                                                                                                                                               |                                                                                                |                                                                                                                                      | 2                                                           |
| SL-881G                                                                                                                                                                                                                                                                                                                                                                                                                                                                                                                                                                                                                                                                                                                                                                                                                                                                                                                                                                                                                                                                                                                                                                                                                                                                                                                                                                                                                                                                                                                                                                                                                                                                                                                                                                                                                                                                                                                                                                                                                                                                                                                                                                                                                                                                                                                                                                                                                                                                                                                                                                                                                                                                                                                                                                                                                                                                                                                      | Dr                                                                                                                                                                                                                                                                                                                                              | L: 13.89mm (.547")                                                                                                                                                                                                                                      | Y/N                         | 220.0mm (8 <sup>2</sup> /3")                                                                                                 | Gold brass                                                                                           | Heavy                                                                         | Clear lacquer                                                                                                                       | Large                                                                                                                                                                                                                                                                                                                                                                                                                                                                                                                                                                                                                                                                                                                                                                                                                                                                                                                                                                                                                                                                                                                                                                                                                                                                                                                                                                                                                                                                                                                                                                                                                                                                                                                                                                                                                                                                                                                                                                                                                                                                                                                         | SULLIVAN                                                                                       | SLC-88U                                                                                                                              |                                                             |
| SL-882O                                                                                                                                                                                                                                                                                                                                                                                                                                                                                                                                                                                                                                                                                                                                                                                                                                                                                                                                                                                                                                                                                                                                                                                                                                                                                                                                                                                                                                                                                                                                                                                                                                                                                                                                                                                                                                                                                                                                                                                                                                                                                                                                                                                                                                                                                                                                                                                                                                                                                                                                                                                                                                                                                                                                                                                                                                                                                                                      | B∳/F                                                                                                                                                                                                                                                                                                                                            | L. 15.09mm (.947.)                                                                                                                                                                                                                                      | 1/1                         | 220.011111 (8 -/3 )                                                                                                          | Yellow brass                                                                                         | Tieavy                                                                        | Clear lacquer                                                                                                                       | Laige                                                                                                                                                                                                                                                                                                                                                                                                                                                                                                                                                                                                                                                                                                                                                                                                                                                                                                                                                                                                                                                                                                                                                                                                                                                                                                                                                                                                                                                                                                                                                                                                                                                                                                                                                                                                                                                                                                                                                                                                                                                                                                                         | SULLIVAN                                                                                       | 310-000                                                                                                                              | 2                                                           |
| SL-882GO                                                                                                                                                                                                                                                                                                                                                                                                                                                                                                                                                                                                                                                                                                                                                                                                                                                                                                                                                                                                                                                                                                                                                                                                                                                                                                                                                                                                                                                                                                                                                                                                                                                                                                                                                                                                                                                                                                                                                                                                                                                                                                                                                                                                                                                                                                                                                                                                                                                                                                                                                                                                                                                                                                                                                                                                                                                                                                                     | D*/ F                                                                                                                                                                                                                                                                                                                                           |                                                                                                                                                                                                                                                         |                             |                                                                                                                              | Gold brass                                                                                           |                                                                               |                                                                                                                                     |                                                                                                                                                                                                                                                                                                                                                                                                                                                                                                                                                                                                                                                                                                                                                                                                                                                                                                                                                                                                                                                                                                                                                                                                                                                                                                                                                                                                                                                                                                                                                                                                                                                                                                                                                                                                                                                                                                                                                                                                                                                                                                                               |                                                                                                |                                                                                                                                      | 3                                                           |
| rofessional                                                                                                                                                                                                                                                                                                                                                                                                                                                                                                                                                                                                                                                                                                                                                                                                                                                                                                                                                                                                                                                                                                                                                                                                                                                                                                                                                                                                                                                                                                                                                                                                                                                                                                                                                                                                                                                                                                                                                                                                                                                                                                                                                                                                                                                                                                                                                                                                                                                                                                                                                                                                                                                                                                                                                                                                                                                                                                                  | Trombones                                                                                                                                                                                                                                                                                                                                       |                                                                                                                                                                                                                                                         |                             |                                                                                                                              |                                                                                                      |                                                                               |                                                                                                                                     |                                                                                                                                                                                                                                                                                                                                                                                                                                                                                                                                                                                                                                                                                                                                                                                                                                                                                                                                                                                                                                                                                                                                                                                                                                                                                                                                                                                                                                                                                                                                                                                                                                                                                                                                                                                                                                                                                                                                                                                                                                                                                                                               |                                                                                                |                                                                                                                                      |                                                             |
| SL-610                                                                                                                                                                                                                                                                                                                                                                                                                                                                                                                                                                                                                                                                                                                                                                                                                                                                                                                                                                                                                                                                                                                                                                                                                                                                                                                                                                                                                                                                                                                                                                                                                                                                                                                                                                                                                                                                                                                                                                                                                                                                                                                                                                                                                                                                                                                                                                                                                                                                                                                                                                                                                                                                                                                                                                                                                                                                                                                       | D                                                                                                                                                                                                                                                                                                                                               | L: 13.89mm (.547")                                                                                                                                                                                                                                      |                             |                                                                                                                              |                                                                                                      |                                                                               |                                                                                                                                     | Large                                                                                                                                                                                                                                                                                                                                                                                                                                                                                                                                                                                                                                                                                                                                                                                                                                                                                                                                                                                                                                                                                                                                                                                                                                                                                                                                                                                                                                                                                                                                                                                                                                                                                                                                                                                                                                                                                                                                                                                                                                                                                                                         | 48L                                                                                            |                                                                                                                                      |                                                             |
| SL-630                                                                                                                                                                                                                                                                                                                                                                                                                                                                                                                                                                                                                                                                                                                                                                                                                                                                                                                                                                                                                                                                                                                                                                                                                                                                                                                                                                                                                                                                                                                                                                                                                                                                                                                                                                                                                                                                                                                                                                                                                                                                                                                                                                                                                                                                                                                                                                                                                                                                                                                                                                                                                                                                                                                                                                                                                                                                                                                       | B♭                                                                                                                                                                                                                                                                                                                                              | ML: 13.34mm (.525")                                                                                                                                                                                                                                     |                             | 21// (0.1.40)                                                                                                                | X 11 1                                                                                               | c. 1 1                                                                        | C 111                                                                                                                               | Small                                                                                                                                                                                                                                                                                                                                                                                                                                                                                                                                                                                                                                                                                                                                                                                                                                                                                                                                                                                                                                                                                                                                                                                                                                                                                                                                                                                                                                                                                                                                                                                                                                                                                                                                                                                                                                                                                                                                                                                                                                                                                                                         | 48                                                                                             | SLC (10                                                                                                                              | 4                                                           |
| SL-620                                                                                                                                                                                                                                                                                                                                                                                                                                                                                                                                                                                                                                                                                                                                                                                                                                                                                                                                                                                                                                                                                                                                                                                                                                                                                                                                                                                                                                                                                                                                                                                                                                                                                                                                                                                                                                                                                                                                                                                                                                                                                                                                                                                                                                                                                                                                                                                                                                                                                                                                                                                                                                                                                                                                                                                                                                                                                                                       | D-/T                                                                                                                                                                                                                                                                                                                                            | L: 13.89mm (.547")                                                                                                                                                                                                                                      | Y/N                         | 214.4mm (8 1/2")                                                                                                             | Yellow brass                                                                                         | Standard                                                                      | Gold lacquer                                                                                                                        | Large                                                                                                                                                                                                                                                                                                                                                                                                                                                                                                                                                                                                                                                                                                                                                                                                                                                                                                                                                                                                                                                                                                                                                                                                                                                                                                                                                                                                                                                                                                                                                                                                                                                                                                                                                                                                                                                                                                                                                                                                                                                                                                                         | 48L                                                                                            | SLC-410                                                                                                                              | 4                                                           |
| SL-640                                                                                                                                                                                                                                                                                                                                                                                                                                                                                                                                                                                                                                                                                                                                                                                                                                                                                                                                                                                                                                                                                                                                                                                                                                                                                                                                                                                                                                                                                                                                                                                                                                                                                                                                                                                                                                                                                                                                                                                                                                                                                                                                                                                                                                                                                                                                                                                                                                                                                                                                                                                                                                                                                                                                                                                                                                                                                                                       | B∳/F                                                                                                                                                                                                                                                                                                                                            | ML: 13.34mm (.525")                                                                                                                                                                                                                                     |                             |                                                                                                                              |                                                                                                      |                                                                               |                                                                                                                                     | Small                                                                                                                                                                                                                                                                                                                                                                                                                                                                                                                                                                                                                                                                                                                                                                                                                                                                                                                                                                                                                                                                                                                                                                                                                                                                                                                                                                                                                                                                                                                                                                                                                                                                                                                                                                                                                                                                                                                                                                                                                                                                                                                         | 48                                                                                             |                                                                                                                                      |                                                             |
| rofessional                                                                                                                                                                                                                                                                                                                                                                                                                                                                                                                                                                                                                                                                                                                                                                                                                                                                                                                                                                                                                                                                                                                                                                                                                                                                                                                                                                                                                                                                                                                                                                                                                                                                                                                                                                                                                                                                                                                                                                                                                                                                                                                                                                                                                                                                                                                                                                                                                                                                                                                                                                                                                                                                                                                                                                                                                                                                                                                  | Jazz Trombones                                                                                                                                                                                                                                                                                                                                  |                                                                                                                                                                                                                                                         |                             |                                                                                                                              |                                                                                                      |                                                                               |                                                                                                                                     |                                                                                                                                                                                                                                                                                                                                                                                                                                                                                                                                                                                                                                                                                                                                                                                                                                                                                                                                                                                                                                                                                                                                                                                                                                                                                                                                                                                                                                                                                                                                                                                                                                                                                                                                                                                                                                                                                                                                                                                                                                                                                                                               |                                                                                                |                                                                                                                                      |                                                             |
| SL-697Z                                                                                                                                                                                                                                                                                                                                                                                                                                                                                                                                                                                                                                                                                                                                                                                                                                                                                                                                                                                                                                                                                                                                                                                                                                                                                                                                                                                                                                                                                                                                                                                                                                                                                                                                                                                                                                                                                                                                                                                                                                                                                                                                                                                                                                                                                                                                                                                                                                                                                                                                                                                                                                                                                                                                                                                                                                                                                                                      | D                                                                                                                                                                                                                                                                                                                                               | Dual: 12.29-12.45mm (.484490")                                                                                                                                                                                                                          | Y/N                         | 190.4mm (7 1/2")                                                                                                             |                                                                                                      | Standard                                                                      |                                                                                                                                     | a 11                                                                                                                                                                                                                                                                                                                                                                                                                                                                                                                                                                                                                                                                                                                                                                                                                                                                                                                                                                                                                                                                                                                                                                                                                                                                                                                                                                                                                                                                                                                                                                                                                                                                                                                                                                                                                                                                                                                                                                                                                                                                                                                          | 46C2                                                                                           | SLC-690                                                                                                                              | _                                                           |
| SL-691                                                                                                                                                                                                                                                                                                                                                                                                                                                                                                                                                                                                                                                                                                                                                                                                                                                                                                                                                                                                                                                                                                                                                                                                                                                                                                                                                                                                                                                                                                                                                                                                                                                                                                                                                                                                                                                                                                                                                                                                                                                                                                                                                                                                                                                                                                                                                                                                                                                                                                                                                                                                                                                                                                                                                                                                                                                                                                                       | B♭                                                                                                                                                                                                                                                                                                                                              | M: 12.9mm (.508")                                                                                                                                                                                                                                       | N/N                         | 204.4mm (8")                                                                                                                 | Yellow brass                                                                                         | Light                                                                         | Gold lacquer                                                                                                                        | Small                                                                                                                                                                                                                                                                                                                                                                                                                                                                                                                                                                                                                                                                                                                                                                                                                                                                                                                                                                                                                                                                                                                                                                                                                                                                                                                                                                                                                                                                                                                                                                                                                                                                                                                                                                                                                                                                                                                                                                                                                                                                                                                         | 45C2                                                                                           | SLC-69M                                                                                                                              | 5                                                           |
| termediat                                                                                                                                                                                                                                                                                                                                                                                                                                                                                                                                                                                                                                                                                                                                                                                                                                                                                                                                                                                                                                                                                                                                                                                                                                                                                                                                                                                                                                                                                                                                                                                                                                                                                                                                                                                                                                                                                                                                                                                                                                                                                                                                                                                                                                                                                                                                                                                                                                                                                                                                                                                                                                                                                                                                                                                                                                                                                                                    | e Trombones                                                                                                                                                                                                                                                                                                                                     |                                                                                                                                                                                                                                                         |                             |                                                                                                                              | •                                                                                                    |                                                                               |                                                                                                                                     |                                                                                                                                                                                                                                                                                                                                                                                                                                                                                                                                                                                                                                                                                                                                                                                                                                                                                                                                                                                                                                                                                                                                                                                                                                                                                                                                                                                                                                                                                                                                                                                                                                                                                                                                                                                                                                                                                                                                                                                                                                                                                                                               |                                                                                                |                                                                                                                                      |                                                             |
| SL-445G                                                                                                                                                                                                                                                                                                                                                                                                                                                                                                                                                                                                                                                                                                                                                                                                                                                                                                                                                                                                                                                                                                                                                                                                                                                                                                                                                                                                                                                                                                                                                                                                                                                                                                                                                                                                                                                                                                                                                                                                                                                                                                                                                                                                                                                                                                                                                                                                                                                                                                                                                                                                                                                                                                                                                                                                                                                                                                                      |                                                                                                                                                                                                                                                                                                                                                 | ML: 13.34mm (.525")                                                                                                                                                                                                                                     |                             |                                                                                                                              |                                                                                                      |                                                                               |                                                                                                                                     | Small                                                                                                                                                                                                                                                                                                                                                                                                                                                                                                                                                                                                                                                                                                                                                                                                                                                                                                                                                                                                                                                                                                                                                                                                                                                                                                                                                                                                                                                                                                                                                                                                                                                                                                                                                                                                                                                                                                                                                                                                                                                                                                                         | 48                                                                                             |                                                                                                                                      |                                                             |
| SL-447G                                                                                                                                                                                                                                                                                                                                                                                                                                                                                                                                                                                                                                                                                                                                                                                                                                                                                                                                                                                                                                                                                                                                                                                                                                                                                                                                                                                                                                                                                                                                                                                                                                                                                                                                                                                                                                                                                                                                                                                                                                                                                                                                                                                                                                                                                                                                                                                                                                                                                                                                                                                                                                                                                                                                                                                                                                                                                                                      | B♭                                                                                                                                                                                                                                                                                                                                              | L: 13.89mm (.547")                                                                                                                                                                                                                                      |                             | 24//                                                                                                                         |                                                                                                      | a                                                                             |                                                                                                                                     | Large                                                                                                                                                                                                                                                                                                                                                                                                                                                                                                                                                                                                                                                                                                                                                                                                                                                                                                                                                                                                                                                                                                                                                                                                                                                                                                                                                                                                                                                                                                                                                                                                                                                                                                                                                                                                                                                                                                                                                                                                                                                                                                                         | 48L                                                                                            |                                                                                                                                      |                                                             |
| SL-446G                                                                                                                                                                                                                                                                                                                                                                                                                                                                                                                                                                                                                                                                                                                                                                                                                                                                                                                                                                                                                                                                                                                                                                                                                                                                                                                                                                                                                                                                                                                                                                                                                                                                                                                                                                                                                                                                                                                                                                                                                                                                                                                                                                                                                                                                                                                                                                                                                                                                                                                                                                                                                                                                                                                                                                                                                                                                                                                      | 70 / T                                                                                                                                                                                                                                                                                                                                          | ML: 13.34mm (.525")                                                                                                                                                                                                                                     | N/N                         | 214.4mm (8 1/2")                                                                                                             | Gold brass                                                                                           | Standard                                                                      | Gold lacquer                                                                                                                        | Small                                                                                                                                                                                                                                                                                                                                                                                                                                                                                                                                                                                                                                                                                                                                                                                                                                                                                                                                                                                                                                                                                                                                                                                                                                                                                                                                                                                                                                                                                                                                                                                                                                                                                                                                                                                                                                                                                                                                                                                                                                                                                                                         | 48                                                                                             | SLC-210                                                                                                                              | 6                                                           |
| SL-448G                                                                                                                                                                                                                                                                                                                                                                                                                                                                                                                                                                                                                                                                                                                                                                                                                                                                                                                                                                                                                                                                                                                                                                                                                                                                                                                                                                                                                                                                                                                                                                                                                                                                                                                                                                                                                                                                                                                                                                                                                                                                                                                                                                                                                                                                                                                                                                                                                                                                                                                                                                                                                                                                                                                                                                                                                                                                                                                      | B♭/F                                                                                                                                                                                                                                                                                                                                            | L: 13.89mm (.547")                                                                                                                                                                                                                                      | 1                           |                                                                                                                              |                                                                                                      |                                                                               |                                                                                                                                     | Large                                                                                                                                                                                                                                                                                                                                                                                                                                                                                                                                                                                                                                                                                                                                                                                                                                                                                                                                                                                                                                                                                                                                                                                                                                                                                                                                                                                                                                                                                                                                                                                                                                                                                                                                                                                                                                                                                                                                                                                                                                                                                                                         | 48L                                                                                            |                                                                                                                                      |                                                             |
|                                                                                                                                                                                                                                                                                                                                                                                                                                                                                                                                                                                                                                                                                                                                                                                                                                                                                                                                                                                                                                                                                                                                                                                                                                                                                                                                                                                                                                                                                                                                                                                                                                                                                                                                                                                                                                                                                                                                                                                                                                                                                                                                                                                                                                                                                                                                                                                                                                                                                                                                                                                                                                                                                                                                                                                                                                                                                                                              |                                                                                                                                                                                                                                                                                                                                                 |                                                                                                                                                                                                                                                         |                             |                                                                                                                              |                                                                                                      |                                                                               |                                                                                                                                     |                                                                                                                                                                                                                                                                                                                                                                                                                                                                                                                                                                                                                                                                                                                                                                                                                                                                                                                                                                                                                                                                                                                                                                                                                                                                                                                                                                                                                                                                                                                                                                                                                                                                                                                                                                                                                                                                                                                                                                                                                                                                                                                               | * <sup>2</sup> Silver-plate                                                                    | ed finished a                                                                                                                        | vailał                                                      |
| tandard Tr                                                                                                                                                                                                                                                                                                                                                                                                                                                                                                                                                                                                                                                                                                                                                                                                                                                                                                                                                                                                                                                                                                                                                                                                                                                                                                                                                                                                                                                                                                                                                                                                                                                                                                                                                                                                                                                                                                                                                                                                                                                                                                                                                                                                                                                                                                                                                                                                                                                                                                                                                                                                                                                                                                                                                                                                                                                                                                                   | rombones                                                                                                                                                                                                                                                                                                                                        |                                                                                                                                                                                                                                                         |                             |                                                                                                                              |                                                                                                      |                                                                               |                                                                                                                                     |                                                                                                                                                                                                                                                                                                                                                                                                                                                                                                                                                                                                                                                                                                                                                                                                                                                                                                                                                                                                                                                                                                                                                                                                                                                                                                                                                                                                                                                                                                                                                                                                                                                                                                                                                                                                                                                                                                                                                                                                                                                                                                                               | on er pinn                                                                                     |                                                                                                                                      |                                                             |
|                                                                                                                                                                                                                                                                                                                                                                                                                                                                                                                                                                                                                                                                                                                                                                                                                                                                                                                                                                                                                                                                                                                                                                                                                                                                                                                                                                                                                                                                                                                                                                                                                                                                                                                                                                                                                                                                                                                                                                                                                                                                                                                                                                                                                                                                                                                                                                                                                                                                                                                                                                                                                                                                                                                                                                                                                                                                                                                              | rombones                                                                                                                                                                                                                                                                                                                                        | M: 12.7mm (.500")                                                                                                                                                                                                                                       |                             | 22 ( (                                                                                                                       | Yellow brass                                                                                         | a 1 1                                                                         | Gold lacquer*2                                                                                                                      | a 11                                                                                                                                                                                                                                                                                                                                                                                                                                                                                                                                                                                                                                                                                                                                                                                                                                                                                                                                                                                                                                                                                                                                                                                                                                                                                                                                                                                                                                                                                                                                                                                                                                                                                                                                                                                                                                                                                                                                                                                                                                                                                                                          |                                                                                                | SLC-200                                                                                                                              |                                                             |
| tandard Tr<br>7SL-354/8<br>7SL-356G                                                                                                                                                                                                                                                                                                                                                                                                                                                                                                                                                                                                                                                                                                                                                                                                                                                                                                                                                                                                                                                                                                                                                                                                                                                                                                                                                                                                                                                                                                                                                                                                                                                                                                                                                                                                                                                                                                                                                                                                                                                                                                                                                                                                                                                                                                                                                                                                                                                                                                                                                                                                                                                                                                                                                                                                                                                                                          |                                                                                                                                                                                                                                                                                                                                                 | M: 12.7mm (.500")<br>Dual: 12.7-13.34mm (.500525")                                                                                                                                                                                                      | N/N                         | 204.4mm (8")                                                                                                                 | Yellow brass<br>Gold brass                                                                           | Standard                                                                      | Gold lacquer*2<br>Gold lacquer                                                                                                      | Small                                                                                                                                                                                                                                                                                                                                                                                                                                                                                                                                                                                                                                                                                                                                                                                                                                                                                                                                                                                                                                                                                                                                                                                                                                                                                                                                                                                                                                                                                                                                                                                                                                                                                                                                                                                                                                                                                                                                                                                                                                                                                                                         | 48                                                                                             |                                                                                                                                      | 7                                                           |
| SL-354/S<br>SL-356G<br>tandard Co                                                                                                                                                                                                                                                                                                                                                                                                                                                                                                                                                                                                                                                                                                                                                                                                                                                                                                                                                                                                                                                                                                                                                                                                                                                                                                                                                                                                                                                                                                                                                                                                                                                                                                                                                                                                                                                                                                                                                                                                                                                                                                                                                                                                                                                                                                                                                                                                                                                                                                                                                                                                                                                                                                                                                                                                                                                                                            | B∳                                                                                                                                                                                                                                                                                                                                              | Dual: 12.7-13.34mm (.500525")                                                                                                                                                                                                                           | N/N<br>Y/N                  | 204.4mm (8")<br>204.4mm (8")                                                                                                 |                                                                                                      | Standard                                                                      |                                                                                                                                     | Small<br>Small                                                                                                                                                                                                                                                                                                                                                                                                                                                                                                                                                                                                                                                                                                                                                                                                                                                                                                                                                                                                                                                                                                                                                                                                                                                                                                                                                                                                                                                                                                                                                                                                                                                                                                                                                                                                                                                                                                                                                                                                                                                                                                                |                                                                                                | SLC-200                                                                                                                              |                                                             |
| <sup>7</sup> SL-354/S<br><sup>7</sup> SL-356G<br>tandard Co<br><sup>7</sup> SL-350C                                                                                                                                                                                                                                                                                                                                                                                                                                                                                                                                                                                                                                                                                                                                                                                                                                                                                                                                                                                                                                                                                                                                                                                                                                                                                                                                                                                                                                                                                                                                                                                                                                                                                                                                                                                                                                                                                                                                                                                                                                                                                                                                                                                                                                                                                                                                                                                                                                                                                                                                                                                                                                                                                                                                                                                                                                          | B <sup>i</sup><br>B <sup>i</sup> /F<br>ompact Trombon                                                                                                                                                                                                                                                                                           | Dual: 12.7-13.34mm (.500525")                                                                                                                                                                                                                           |                             |                                                                                                                              | Gold brass                                                                                           |                                                                               | Gold lacquer                                                                                                                        | Small                                                                                                                                                                                                                                                                                                                                                                                                                                                                                                                                                                                                                                                                                                                                                                                                                                                                                                                                                                                                                                                                                                                                                                                                                                                                                                                                                                                                                                                                                                                                                                                                                                                                                                                                                                                                                                                                                                                                                                                                                                                                                                                         | 48                                                                                             | SLC-200<br>SLC-210<br>SLC-220                                                                                                        | 7                                                           |
| SL-354/S<br>SL-356G<br>andard Co<br>SL-350C<br>rofessional                                                                                                                                                                                                                                                                                                                                                                                                                                                                                                                                                                                                                                                                                                                                                                                                                                                                                                                                                                                                                                                                                                                                                                                                                                                                                                                                                                                                                                                                                                                                                                                                                                                                                                                                                                                                                                                                                                                                                                                                                                                                                                                                                                                                                                                                                                                                                                                                                                                                                                                                                                                                                                                                                                                                                                                                                                                                   | B <sup>3</sup> /F<br>ompact Trombon<br>B <sup>3</sup> /C<br>/ Alto Trombone                                                                                                                                                                                                                                                                     | Dual: 12.7-13.34mm (.500525")                                                                                                                                                                                                                           |                             |                                                                                                                              | Gold brass                                                                                           |                                                                               | Gold lacquer                                                                                                                        | Small                                                                                                                                                                                                                                                                                                                                                                                                                                                                                                                                                                                                                                                                                                                                                                                                                                                                                                                                                                                                                                                                                                                                                                                                                                                                                                                                                                                                                                                                                                                                                                                                                                                                                                                                                                                                                                                                                                                                                                                                                                                                                                                         | 48                                                                                             | SLC-200<br>SLC-210<br>SLC-220                                                                                                        | 7<br>8<br>L-671                                             |
| SL-354/S<br>SL-356G<br><i>andard</i> Co<br>SL-350C<br><i>rofessional</i><br>SL-671/T* <sup>3</sup>                                                                                                                                                                                                                                                                                                                                                                                                                                                                                                                                                                                                                                                                                                                                                                                                                                                                                                                                                                                                                                                                                                                                                                                                                                                                                                                                                                                                                                                                                                                                                                                                                                                                                                                                                                                                                                                                                                                                                                                                                                                                                                                                                                                                                                                                                                                                                                                                                                                                                                                                                                                                                                                                                                                                                                                                                           | B <sup>3</sup> /F<br>ompact Trombon<br>B <sup>3</sup> /C<br>/ Alto Trombone                                                                                                                                                                                                                                                                     | Dual: 12.7-13.34mm (.500525")       e         Dual: 12.7-13.34mm (.500525")       1                                                                                                                                                                     | Y/N                         | 204.4mm (8")                                                                                                                 | Gold brass<br>Gold brass                                                                             | Standard                                                                      | Gold lacquer<br>Gold lacquer                                                                                                        | Small                                                                                                                                                                                                                                                                                                                                                                                                                                                                                                                                                                                                                                                                                                                                                                                                                                                                                                                                                                                                                                                                                                                                                                                                                                                                                                                                                                                                                                                                                                                                                                                                                                                                                                                                                                                                                                                                                                                                                                                                                                                                                                                         | 48<br>48<br>3 With 1/2 step tr                                                                 | SLC-200<br>SLC-210<br>SLC-220<br>ill valve (YS                                                                                       | 7                                                           |
| SL-354/S<br>SL-356G<br>andard Co<br>SL-350C<br>ofessional<br>SL-671/T* <sup>3</sup><br>andard V2                                                                                                                                                                                                                                                                                                                                                                                                                                                                                                                                                                                                                                                                                                                                                                                                                                                                                                                                                                                                                                                                                                                                                                                                                                                                                                                                                                                                                                                                                                                                                                                                                                                                                                                                                                                                                                                                                                                                                                                                                                                                                                                                                                                                                                                                                                                                                                                                                                                                                                                                                                                                                                                                                                                                                                                                                             | B <sup>↓</sup> /F<br>ompact Trombon<br>B <sup>↓</sup> /C<br>/ Alto Trombone<br>E <sup>↓</sup> Alto                                                                                                                                                                                                                                              | Dual: 12.7-13.34mm (.500525")         e         Dual: 12.7-13.34mm (.500525")         Dual: 11.95-12.45mm (.470490")                                                                                                                                    | Y/N<br>Y/N<br>Y/N           | 204.4mm (8")<br>181.8mm (7 1/8")                                                                                             | Gold brass<br>Gold brass<br>Yellow brass                                                             | Standard<br>Standard                                                          | Gold lacquer<br>Gold lacquer<br>Gold lacquer                                                                                        | Small<br>•<br>Small                                                                                                                                                                                                                                                                                                                                                                                                                                                                                                                                                                                                                                                                                                                                                                                                                                                                                                                                                                                                                                                                                                                                                                                                                                                                                                                                                                                                                                                                                                                                                                                                                                                                                                                                                                                                                                                                                                                                                                                                                                                                                                           | 48<br>48<br>3 With 1/2 step tr<br>48A                                                          | SLC-200<br>SLC-210<br>SLC-220<br>ill valve (YS<br>SLC-871II                                                                          | 7<br>8<br>1-671<br>9                                        |
| SL-354/S<br>SL-356G<br>andard Co<br>SL-350C<br>ofessional<br>SL-671/T* <sup>3</sup><br>andard Vz<br>SL-354V                                                                                                                                                                                                                                                                                                                                                                                                                                                                                                                                                                                                                                                                                                                                                                                                                                                                                                                                                                                                                                                                                                                                                                                                                                                                                                                                                                                                                                                                                                                                                                                                                                                                                                                                                                                                                                                                                                                                                                                                                                                                                                                                                                                                                                                                                                                                                                                                                                                                                                                                                                                                                                                                                                                                                                                                                  | B <sup>b</sup><br>B <sup>b</sup> /F<br>ompact Trombon<br>B <sup>b</sup> /C<br>/ Alto Trombone<br>E <sup>b</sup> Alto<br>alve Trombones                                                                                                                                                                                                          | Dual: 12.7-13.34mm (.500525")       e         Dual: 12.7-13.34mm (.500525")       1                                                                                                                                                                     | Y/N                         | 204.4mm (8")                                                                                                                 | Gold brass<br>Gold brass                                                                             | Standard                                                                      | Gold lacquer<br>Gold lacquer                                                                                                        | Small                                                                                                                                                                                                                                                                                                                                                                                                                                                                                                                                                                                                                                                                                                                                                                                                                                                                                                                                                                                                                                                                                                                                                                                                                                                                                                                                                                                                                                                                                                                                                                                                                                                                                                                                                                                                                                                                                                                                                                                                                                                                                                                         | 48<br>48<br>3 With 1/2 step tr                                                                 | SLC-200<br>SLC-210<br>SLC-220<br>ill valve (YS                                                                                       | 7<br>8<br>L-671                                             |
| SL-354/S<br>SL-356G<br>tandard Cc<br>SL-350C<br>rofessional<br>SL-671/T* <sup>3</sup><br>tandard Vz<br>SL-354V<br>SL-354VC                                                                                                                                                                                                                                                                                                                                                                                                                                                                                                                                                                                                                                                                                                                                                                                                                                                                                                                                                                                                                                                                                                                                                                                                                                                                                                                                                                                                                                                                                                                                                                                                                                                                                                                                                                                                                                                                                                                                                                                                                                                                                                                                                                                                                                                                                                                                                                                                                                                                                                                                                                                                                                                                                                                                                                                                   | B <sup>b</sup><br>B <sup>b</sup> /F<br>ompact Trombon<br>B <sup>b</sup> /C<br>/ Alto Trombone<br>E <sup>b</sup> Alto<br>alve Trombones<br>B <sup>b</sup>                                                                                                                                                                                        | Dual: 12.7-13.34mm (.500525")         e         Dual: 12.7-13.34mm (.500525")         Dual: 11.95-12.45mm (.470490")                                                                                                                                    | Y/N<br>Y/N<br>Y/N           | 204.4mm (8")<br>181.8mm (7 1/8")                                                                                             | Gold brass<br>Gold brass<br>Yellow brass                                                             | Standard<br>Standard                                                          | Gold lacquer<br>Gold lacquer<br>Gold lacquer                                                                                        | Small<br>Small<br>Small                                                                                                                                                                                                                                                                                                                                                                                                                                                                                                                                                                                                                                                                                                                                                                                                                                                                                                                                                                                                                                                                                                                                                                                                                                                                                                                                                                                                                                                                                                                                                                                                                                                                                                                                                                                                                                                                                                                                                                                                                                                                                                       | 48<br>48<br>3 With 1/2 step tr<br>48A                                                          | SLC-200<br>SLC-210<br>SLC-220<br>ill valve (YS<br>SLC-87111<br>SLC-87111                                                             | 7<br>8<br>1-671<br>9                                        |
| SL-354/S<br>SL-356G<br>andard Cc<br>SL-350C<br>ofessional<br>SL-671/T* <sup>3</sup><br>andard Va<br>SL-354V<br>SL-354V<br>SL-354VC                                                                                                                                                                                                                                                                                                                                                                                                                                                                                                                                                                                                                                                                                                                                                                                                                                                                                                                                                                                                                                                                                                                                                                                                                                                                                                                                                                                                                                                                                                                                                                                                                                                                                                                                                                                                                                                                                                                                                                                                                                                                                                                                                                                                                                                                                                                                                                                                                                                                                                                                                                                                                                                                                                                                                                                           | B <sup>5</sup> /F<br>ompact Trombon<br>B <sup>5</sup> /C<br>/ Alto Trombone<br>P <sup>5</sup> Alto<br>alve Trombones<br>B <sup>5</sup> /C                                                                                                                                                                                                       | Dual: 12.7-13.34mm (.500525")         e         Dual: 12.7-13.34mm (.500525")         Dual: 11.95-12.45mm (.470490")         M:       12.7mm (.500")                                                                                                    | Y/N<br>Y/N<br>Y/N           | 204.4mm (8")<br>181.8mm (7 1/8")<br>204.4mm (8")                                                                             | Gold brass<br>Gold brass<br>Yellow brass                                                             | Standard<br>Standard<br>Standard                                              | Gold lacquer Gold lacquer Gold lacquer Gold lacquer Gold lacquer                                                                    | Small | 48<br>48<br>3 With 1/2 step tu<br>48A<br>48                                                    | SLC-200<br>SLC-210<br>SLC-220<br>ill valve (YS<br>SLC-87111<br>SLC-87111                                                             | 7<br>8<br>1-671<br>9<br>9                                   |
| SL-354/S<br>SL-356G<br>andard Cc<br>SL-350C<br>ofessional<br>SL-671/T* <sup>3</sup><br>andard Va<br>SL-354V<br>SL-354V<br>SL-354VC<br>(eno Bass<br>BL-830                                                                                                                                                                                                                                                                                                                                                                                                                                                                                                                                                                                                                                                                                                                                                                                                                                                                                                                                                                                                                                                                                                                                                                                                                                                                                                                                                                                                                                                                                                                                                                                                                                                                                                                                                                                                                                                                                                                                                                                                                                                                                                                                                                                                                                                                                                                                                                                                                                                                                                                                                                                                                                                                                                                                                                    | B <sup>5</sup> /F<br>ompact Trombon<br>B <sup>5</sup> /C<br>/ Alto Trombone<br>E <sup>5</sup> Alto<br>alve Trombones<br>B <sup>5</sup><br>C<br>Trombones                                                                                                                                                                                        | Dual: 12.7-13.34mm (.500525")         e         Dual: 12.7-13.34mm (.500525")         Dual: 11.95-12.45mm (.470490")                                                                                                                                    | Y/N<br>Y/N<br>Y/N           | 204.4mm (8")<br>181.8mm (7 1/8")                                                                                             | Gold brass<br>Gold brass<br>Yellow brass<br>Yellow brass                                             | Standard<br>Standard                                                          | Gold lacquer<br>Gold lacquer<br>Gold lacquer                                                                                        | Small<br>Small<br>Small                                                                                                                                                                                                                                                                                                                                                                                                                                                                                                                                                                                                                                                                                                                                                                                                                                                                                                                                                                                                                                                                                                                                                                                                                                                                                                                                                                                                                                                                                                                                                                                                                                                                                                                                                                                                                                                                                                                                                                                                                                                                                                       | 48<br>48<br>3 With 1/2 step tr<br>48A<br>48<br>ell is also availa                              | SLC-200<br>SLC-210<br>SLC-220<br>ill valve (YS<br>SLC-87111<br>SLC-35V<br>ble by specia                                              | 7<br>8<br>1-671<br>9<br>9                                   |
| SL-354/S<br>SL-354/S<br>SL-356G<br>SL-350C<br>SL-350C<br>SL-351/T* <sup>3</sup><br>SL-351/T* <sup>3</sup><br>SL-354V<br>SL-354V<br>SL-354VC<br>(eno Bass<br>BL-830<br>BL-822G                                                                                                                                                                                                                                                                                                                                                                                                                                                                                                                                                                                                                                                                                                                                                                                                                                                                                                                                                                                                                                                                                                                                                                                                                                                                                                                                                                                                                                                                                                                                                                                                                                                                                                                                                                                                                                                                                                                                                                                                                                                                                                                                                                                                                                                                                                                                                                                                                                                                                                                                                                                                                                                                                                                                                | B <sup>b</sup> /F<br>ompact Trombon<br>B <sup>b</sup> /C<br>/ Alto Trombone<br>E <sup>b</sup> Alto<br>alve Trombones<br>B <sup>b</sup><br>C<br>Trombones<br>B <sup>b</sup> /F/D/G <sup>b</sup>                                                                                                                                                  | Dual: 12.7-13.34mm (.500525")         e         Dual: 12.7-13.34mm (.500525")         Dual: 11.95-12.45mm (.470490")         M:       12.7mm (.500")                                                                                                    | Y/N<br>Y/N<br>Y/N           | 204.4mm (8")<br>181.8mm (7 1/8")<br>204.4mm (8")                                                                             | Gold brass<br>Gold brass<br>Yellow brass<br>Yellow brass<br>Yellow brass*4                           | Standard<br>Standard<br>Standard                                              | Gold lacquer Gold lacquer Gold lacquer Gold lacquer Gold lacquer                                                                    | Small | 48<br>48<br>3 With 1/2 step tr<br>48A<br>48<br>ell is also availa<br>59L                       | SLC-200<br>SLC-210<br>SLC-220<br>ill valve (YS<br>SLC-87111<br>SLC-870<br>ble by specia<br>BLC-830                                   | 7<br>88<br>L-671<br>9<br>9                                  |
| SL-354/S<br>SL-356G<br>andard Cc<br>SL-350C<br>ofessional<br>SL-671/T* <sup>3</sup><br>andard V2<br>SL-354V<br>SL-354VC<br>(eno Bass<br>BL-830<br>BL-822G<br>ofessional                                                                                                                                                                                                                                                                                                                                                                                                                                                                                                                                                                                                                                                                                                                                                                                                                                                                                                                                                                                                                                                                                                                                                                                                                                                                                                                                                                                                                                                                                                                                                                                                                                                                                                                                                                                                                                                                                                                                                                                                                                                                                                                                                                                                                                                                                                                                                                                                                                                                                                                                                                                                                                                                                                                                                      | B <sup>b</sup> /F<br>ompact Trombon<br>B <sup>b</sup> /C<br>/ Alto Trombones<br>alve Trombones<br>B <sup>b</sup><br>C<br>Trombones<br>B <sup>b</sup> /F/D/G <sup>b</sup><br>B <sup>b</sup> /F & B <sup>b</sup> /F/D                                                                                                                             | Dual: 12.7-13.34mm (.500525")         e         Dual: 12.7-13.34mm (.500525")         Dual: 11.95-12.45mm (.470490")         M:       12.7mm (.500")                                                                                                    | Y/N<br>Y/N<br>Y/N           | 204.4mm (8")<br>181.8mm (7 1/8")<br>204.4mm (8")                                                                             | Gold brass<br>Gold brass<br>Yellow brass<br>Yellow brass<br>Yellow brass*4                           | Standard<br>Standard<br>Standard                                              | Gold lacquer Gold lacquer Gold lacquer Gold lacquer Gold lacquer                                                                    | Small Small Small Small state A Gold brass b Large                                                                                                                                                                                                                                                                                                                                                                                                                                                                                                                                                                                                                                                                                                                                                                                                                                                                                                                                                                                                                                                                                                                                                                                                                                                                                                                                                                                                                                                                                                                                                                                                                                                                                                                                                                                                                                                                                                                                                                                                                                                                            | 48<br>48<br>3 With 1/2 step tr<br>48A<br>48<br>ell is also availa<br>59L                       | SLC-200<br>SLC-210<br>SLC-220<br>ill valve (YS<br>SLC-87111<br>SLC-870<br>ble by specia<br>BLC-830                                   | 7<br>8<br>L-671<br>9<br>9<br>9                              |
| SL-354/S<br>SL-356G<br>andard Cc<br>SL-350C<br>SL-350C<br>SL-671/T* <sup>3</sup><br>andard Vz<br>SL-354V<br>SL-354V<br>SL-354VC<br>(eno Bass<br>BL-830<br>BL-822G<br>BL-822G<br>BL-822G                                                                                                                                                                                                                                                                                                                                                                                                                                                                                                                                                                                                                                                                                                                                                                                                                                                                                                                                                                                                                                                                                                                                                                                                                                                                                                                                                                                                                                                                                                                                                                                                                                                                                                                                                                                                                                                                                                                                                                                                                                                                                                                                                                                                                                                                                                                                                                                                                                                                                                                                                                                                                                                                                                                                      | B <sup>b</sup> /F<br>ompact Trombon<br>B <sup>b</sup> /C<br>/ Alto Trombones<br>Alto Trombones<br>B <sup>b</sup> /C<br>Trombones<br>B <sup>b</sup> /F/D/G <sup>b</sup><br>B <sup>b</sup> /F & B <sup>b</sup> /F/D<br>/ Bass Trombone<br>B <sup>b</sup> /F/D <sup>b</sup> & B <sup>b</sup> /F/D                                                  | Dual: 12.7-13.34mm (.500525")         e         Dual: 12.7-13.34mm (.500525")         Dual: 11.95-12.45mm (.470490")         M:       12.7mm (.500")         IL:       14.3mm (.563")         IL:       14.3mm (.563")                                  | Y/N<br>Y/N<br>N/            | 204.4mm (8")<br>181.8mm (7 1/8")<br>204.4mm (8")<br>241.0mm (9 1/2")                                                         | Gold brass<br>Gold brass<br>Yellow brass<br>Yellow brass<br>Yellow brass*4<br>Gold brass             | Standard<br>Standard<br>Standard<br>Heavy                                     | Gold lacquer Gold lacquer Gold lacquer Gold lacquer Clear lacquer                                                                   | Small | 48<br>48<br>3 With 1/2 step tr<br>48A<br>48<br>ell is also availa<br>59L<br>YEO                | SLC-200<br>SLC-210<br>SLC-220<br>ill valve (YS<br>SLC-871II<br>SLC-871II<br>SLC-35V<br>ble by specia<br>BLC-830<br>BLC-822           | 7<br>8<br>1-671<br>9                                        |
| SL-354/S<br>SL-356G<br>andard Cc<br>SL-350C<br>ofessional<br>SL-671/T* <sup>3</sup><br>andard V2<br>SL-354V<br>SL-354V<br>SL-354VC<br>SL-354VC<br>SL-354VC<br>SL-354VC<br>SL-354VC<br>SL-354VC<br>SL-354VC<br>SL-354VC<br>SL-354VC<br>SL-354VC<br>SL-354V<br>SL-354VC<br>SL-354V<br>SL-354V<br>SL-354V<br>SL-354C<br>SL-350C<br>SL-350C<br>SL-350C<br>SL-350C<br>SL-350C<br>SL-350C<br>SL-350C<br>SL-350C<br>SL-350C<br>SL-350C<br>SL-350C<br>SL-350C<br>SL-350C<br>SL-350C<br>SL-350C<br>SL-350C<br>SL-350C<br>SL-350C<br>SL-350C<br>SL-350C<br>SL-350C<br>SL-350C<br>SL-350C<br>SL-350C<br>SL-350C<br>SL-350C<br>SL-350C<br>SL-350C<br>SL-350C<br>SL-350C<br>SL-350C<br>SL-350C<br>SL-350C<br>SL-350C<br>SL-350C<br>SL-350C<br>SL-350C<br>SL-350C<br>SL-350C<br>SL-350C<br>SL-350C<br>SL-350C<br>SL-350C<br>SL-350C<br>SL-350C<br>SL-350C<br>SL-350C<br>SL-350C<br>SL-350C<br>SL-354V<br>SL-354V<br>SL-354V<br>SL-354V<br>SL-354V<br>SL-354V<br>SL-354V<br>SL-354V<br>SL-354V<br>SL-354V<br>SL-354V<br>SL-354V<br>SL-354V<br>SL-354V<br>SL-354V<br>SL-354V<br>SL-354V<br>SL-354V<br>SL-354V<br>SL-354V<br>SL-354V<br>SL-354V<br>SL-354V<br>SL-354V<br>SL-354V<br>SL-354V<br>SL-354V<br>SL-354V<br>SL-354V<br>SL-354V<br>SL-354V<br>SL-354V<br>SL-354V<br>SL-354V<br>SL-354V<br>SL-354V<br>SL-354V<br>SL-354V<br>SL-354V<br>SL-354V<br>SL-354V<br>SL-354V<br>SL-354V<br>SL-354V<br>SL-354V<br>SL-354V<br>SL-354V<br>SL-354V<br>SL-354V<br>SL-354V<br>SL-354V<br>SL-354V<br>SL-354V<br>SL-354V<br>SL-354V<br>SL-354V<br>SL-354V<br>SL-354V<br>SL-354V<br>SL-354V<br>SL-354V<br>SL-354V<br>SL-354V<br>SL-354V<br>SL-354V<br>SL-354V<br>SL-354V<br>SL-354V<br>SL-354V<br>SL-354V<br>SL-354V<br>SL-354V<br>SL-354V<br>SL-354V<br>SL-354V<br>SL-354V<br>SL-354V<br>SL-354V<br>SL-354V<br>SL-354V<br>SL-354V<br>SL-354V<br>SL-354V<br>SL-354V<br>SL-354V<br>SL-354V<br>SL-354V<br>SL-354V<br>SL-354V<br>SL-354V<br>SL-354V<br>SL-354V<br>SL-354V<br>SL-354V<br>SL-354V<br>SL-354V<br>SL-354V<br>SL-354V<br>SL-354V<br>SL-354V<br>SL-354V<br>SL-354V<br>SL-354V<br>SL-354V<br>SL-354V<br>SL-354V<br>SL-354V<br>SL-354V<br>SL-354V<br>SL-354V<br>SL-354V<br>SL-354V<br>SL-354V<br>SL-354V<br>SL-354V<br>SL-354V<br>SL-354V<br>SL-354V<br>SL-354V<br>SL-354V<br>SL-354V<br>SL-354V<br>SL-354V<br>SL-354V<br>SL-354V<br>SL-354V<br>SL-354V<br>SL-354V<br>SL-354V<br>SL-354V<br>SL-354V<br>SL-354V<br>SL-354V<br>SL-354V<br>SL-354V<br>SL-354V<br>SL-354V<br>SL-354V<br>SL-354V<br>SL-354V<br>SL-354V<br>SL-354V<br>SL-354V<br>SL-354V<br>SL-354V<br>SL-354V<br>SL-354V<br>SL-354V<br>SL-354V<br>SL-354V<br>SL-354V<br>SL-354V<br>SL-354V<br>SL-354V<br>SL-354V<br>SL-354V<br>SL-354V<br>SL-354V<br>SL-354V<br>SL-354V<br>SL-354V<br>SL-354V<br>SL-354V<br>SL-354V<br>SL-354V<br>SL-354V<br>SL-354V<br>SL-354V<br>SL-354V<br>SL-354V<br>SL-354V<br>SL-354V<br>SL-354V<br>SL-354V<br>SL-354V<br>SL-354V<br>SL-354V<br>SL-354V<br>SL-354 | B <sup>b</sup> /F<br>ompact Trombon<br>B <sup>b</sup> /C<br>/ Alto Trombones<br>alve Trombones<br>B <sup>b</sup> /C<br>C<br>Trombones<br>B <sup>b</sup> /F/D/G <sup>b</sup><br>B <sup>b</sup> /F & B <sup>b</sup> /F/D<br>/ Bass Trombone<br>B <sup>b</sup> /F/D<br>& Bass Trombone                                                             | Dual: 12.7-13.34mm (.500525")         e         Dual: 12.7-13.34mm (.500525")         Dual: 11.95-12.45mm (.470490")         M:       12.7mm (.500")         LL:       14.3mm (.563")         LL:       14.3mm (.563")                                  | Y/N<br>Y/N<br>N/—<br>Y/N    | 204.4mm (8")<br>181.8mm (7 1/8")<br>204.4mm (8")<br>241.0mm (9 1/2")<br>241.0mm (9 1/2")                                     | Gold brass<br>Gold brass<br>Yellow brass<br>Yellow brass<br>Yellow brass<br>Gold brass               | Standard<br>Standard<br>Standard<br>Heavy<br>Standard                         | Gold lacquer Gold lacquer Gold lacquer Gold lacquer Clear lacquer Gold lacquer                                                      | Small Small Small Small Small starge Large Large                                                                                                                                                                                                                                                                                                                                                                                                                                                                                                                                                                                                                                                                                                                                                                                                                                                                                                                                                                                                                                                                                                                                                                                                                                                                                                                                                                                                                                                                                                                                                                                                                                                                                                                                                                                                                                                                                                                                                                                                                                                                              | 48<br>48<br>3 With 1/2 step tr<br>48A<br>48<br>ell is also availa<br>59L<br>YEO<br>58L         | SLC-200<br>SLC-210<br>SLC-220<br>ill valve (YS<br>SLC-871II<br>SLC-871II<br>SLC-85V<br>ble by specia<br>BLC-830<br>BLC-822<br>BLC-60 | 7<br>88<br>L-671<br>9<br>9<br>9<br>9                        |
| SL-354/S<br>SL-356G<br>andard Cc<br>SL-350C<br>ofessional<br>SL-671/T* <sup>3</sup><br>andard V2<br>SL-354V<br>SL-354V<br>SL-354VC<br>SL-354VC<br>BL-830<br>BL-820G<br>BL-820G<br>termediate                                                                                                                                                                                                                                                                                                                                                                                                                                                                                                                                                                                                                                                                                                                                                                                                                                                                                                                                                                                                                                                                                                                                                                                                                                                                                                                                                                                                                                                                                                                                                                                                                                                                                                                                                                                                                                                                                                                                                                                                                                                                                                                                                                                                                                                                                                                                                                                                                                                                                                                                                                                                                                                                                                                                 | B <sup>b</sup> /F<br>ompact Trombon<br>B <sup>b</sup> /C<br>/ Alto Trombones<br>Alto Trombones<br>B <sup>b</sup> /C<br>Trombones<br>B <sup>b</sup> /F/D/G <sup>b</sup><br>B <sup>b</sup> /F & B <sup>b</sup> /F/D<br>/ Bass Trombone<br>B <sup>b</sup> /F/D <sup>b</sup> & B <sup>b</sup> /F/D                                                  | Dual: 12.7-13.34mm (.500525")         e         Dual: 12.7-13.34mm (.500525")         Dual: 11.95-12.45mm (.470490")         M:       12.7mm (.500")         IL:       14.3mm (.563")         IL:       14.3mm (.563")                                  | Y/N<br>Y/N<br>N/            | 204.4mm (8")<br>181.8mm (7 1/8")<br>204.4mm (8")<br>241.0mm (9 1/2")                                                         | Gold brass<br>Gold brass<br>Yellow brass<br>Yellow brass<br>Yellow brass*4<br>Gold brass             | Standard<br>Standard<br>Standard<br>Heavy                                     | Gold lacquer Gold lacquer Gold lacquer Gold lacquer Clear lacquer                                                                   | Small Small Small Small state A Gold brass b Large                                                                                                                                                                                                                                                                                                                                                                                                                                                                                                                                                                                                                                                                                                                                                                                                                                                                                                                                                                                                                                                                                                                                                                                                                                                                                                                                                                                                                                                                                                                                                                                                                                                                                                                                                                                                                                                                                                                                                                                                                                                                            | 48<br>48<br>3 With 1/2 step tr<br>48A<br>48<br>ell is also availa<br>59L<br>YEO                | SLC-200<br>SLC-210<br>SLC-220<br>ill valve (YS<br>SLC-871II<br>SLC-871II<br>SLC-35V<br>ble by specia<br>BLC-830<br>BLC-822           | 7<br>88<br>L-677<br>9<br>9<br>9<br>9                        |
| SL-354/S<br>SL-356G<br>andard Cc<br>SL-350C<br>SL-350C<br>SL-351/T* <sup>3</sup><br>andard Vz<br>SL-354V<br>SL-354V<br>SL-354VC<br>(e00 Bass<br>BL-820G<br>BL-822G<br>rofessional<br>BL-620G<br>attermediata<br>BL-421G                                                                                                                                                                                                                                                                                                                                                                                                                                                                                                                                                                                                                                                                                                                                                                                                                                                                                                                                                                                                                                                                                                                                                                                                                                                                                                                                                                                                                                                                                                                                                                                                                                                                                                                                                                                                                                                                                                                                                                                                                                                                                                                                                                                                                                                                                                                                                                                                                                                                                                                                                                                                                                                                                                      | B <sup>b</sup> /F<br>ompact Trombon<br>B <sup>b</sup> /C<br>/ Alto Trombones<br>alve Trombones<br>B <sup>b</sup> /C<br>C<br>Trombones<br>B <sup>b</sup> /F/D/G <sup>b</sup><br>B <sup>b</sup> /F & B <sup>b</sup> /F/D<br>/ Bass Trombone<br>B <sup>b</sup> /F/D<br>& Bass Trombone                                                             | Dual: 12.7-13.34mm (.500525")         e         Dual: 12.7-13.34mm (.500525")         Dual: 11.95-12.45mm (.470490")         M:       12.7mm (.500")         LL:       14.3mm (.563")         LL:       14.3mm (.563")         LL:       14.3mm (.563") | Y/N<br>Y/N<br>N/—<br>Y/N    | 204.4mm (8")<br>181.8mm (7 1/8")<br>204.4mm (8")<br>241.0mm (9 1/2")<br>241.0mm (9 1/2")                                     | Gold brass<br>Gold brass<br>Yellow brass<br>Yellow brass<br>Yellow brass<br>Gold brass               | Standard<br>Standard<br>Standard<br>Heavy<br>Standard                         | Gold lacquer Gold lacquer Gold lacquer Gold lacquer Clear lacquer Gold lacquer                                                      | Small Small Small Small Small starge Large Large                                                                                                                                                                                                                                                                                                                                                                                                                                                                                                                                                                                                                                                                                                                                                                                                                                                                                                                                                                                                                                                                                                                                                                                                                                                                                                                                                                                                                                                                                                                                                                                                                                                                                                                                                                                                                                                                                                                                                                                                                                                                              | 48<br>48<br>3 With 1/2 step tr<br>48A<br>48<br>ell is also availa<br>59L<br>YEO<br>58L         | SLC-200<br>SLC-210<br>SLC-220<br>ill valve (YS<br>SLC-871II<br>SLC-871II<br>SLC-85V<br>ble by specia<br>BLC-830<br>BLC-822<br>BLC-60 | 7<br>88<br>L-671<br>9<br>9<br>9<br>9                        |
| <sup>7</sup> SL-354/S<br><sup>7</sup> SL-356G<br><i>tandard</i> Cc<br><sup>7</sup> SL-350C<br><sup>7</sup> SL-350C<br><sup>7</sup> SL-351/T <sup>*3</sup><br><i>tandard</i> V <i>z</i><br><sup>7</sup> SL-354V<br><sup>7</sup> SL-354VC<br><sup>7</sup> SL-354VC<br><sup>7</sup> SL-354VC<br><sup>7</sup> SL-822G<br><sup>7</sup> SL-822G                                                                                                                                                                                                                                                                                                                                                                                                                                                                                                                                                                                                                                                                                                                                                                                                                                                                                                                                                                                                                                                                                                                                                                                                                                                                                                            | B <sup>b</sup> /F<br>ompact Trombon<br>B <sup>b</sup> /C<br>/ Alto Trombones<br>Alto Trombones<br>B <sup>b</sup> /F/D/G <sup>b</sup><br>B <sup>b</sup> /F & B <sup>b</sup> /F/D<br>/ Bass Trombone<br>B <sup>b</sup> /F/D/G <sup>b</sup><br>B <sup>b</sup> /F/D/G <sup>b</sup><br>B <sup>b</sup> /F/D<br>/ Bass Trombone<br>B <sup>b</sup> /F/D | Dual: 12.7-13.34mm (.500525")         e         Dual: 12.7-13.34mm (.500525")         Dual: 11.95-12.45mm (.470490")         M:       12.7mm (.500")         LL:       14.3mm (.563")         LL:       14.3mm (.563")         LL:       14.3mm (.563") | Y/N<br>Y/N<br>N/—<br>Y/N    | 204.4mm (8")<br>181.8mm (7 1/8")<br>204.4mm (8")<br>241.0mm (9 1/2")<br>241.0mm (9 1/2")                                     | Gold brass<br>Gold brass<br>Yellow brass<br>Yellow brass<br>Yellow brass<br>Gold brass<br>Gold brass | Standard<br>Standard<br>Standard<br>Standard<br>Heavy<br>Standard<br>Standard | Gold lacquer Clear lacquer Gold lacquer Clear lacquer | Small Small Small Small Small starge Large Large                                                                                                                                                                                                                                                                                                                                                                                                                                                                                                                                                                                                                                                                                                                                                                                                                                                                                                                                                                                                                                                                                                                                                                                                                                                                                                                                                                                                                                                                                                                                                                                                                                                                                                                                                                                                                                                                                                                                                                                                                                                                              | 48<br>48<br>3 With 1/2 step tr<br>48A<br>48<br>ell is also availa<br>59L<br>YEO<br>58L         | SLC-200<br>SLC-210<br>SLC-220<br>ill valve (YS<br>SLC-871II<br>SLC-871II<br>SLC-85V<br>ble by specia<br>BLC-830<br>BLC-822<br>BLC-60 | 7<br>8<br>1-671<br>9<br>9<br>9                              |
| SL-354/S         SL-356G         sundard Cc         SL-350C         sundard SL-350C         rofessional         SL-350C         sundard V2         sundard V2         SL-354V         SL-354V         SL-354VC         (eno Bass         BL-830         BL-820G         BL-620G         utermediata         BL-421G         rofessional                                                                                                                                                                                                                                                                                                                                                                                                                                                                                                                                                                                                                                                                                                                                                                                                                                                                                                                                                                                                                                                                                                                                                                                                                                                                                                                                                                                                                                                                                                                                                                                                                                                                                                                                                                                                                                                                                                                                                                                                                                                                                                                                                                                                                                                                                                                                                                                                                                                                                                                                                                                      | B <sup>b</sup> /F<br>ompact Trombon<br>B <sup>b</sup> /C<br>/ Alto Trombones<br>alve Trombones<br>B <sup>b</sup> /F<br>C<br>Trombones<br>B <sup>b</sup> /F/D/G <sup>b</sup><br>B <sup>b</sup> /F & B <sup>b</sup> /F/D<br>/ Bass Trombone<br>B <sup>b</sup> /F/D<br>/ Bass Trombone<br>B <sup>b</sup> /F/D                                      | Dual: 12.7-13.34mm (.500525")         e         Dual: 12.7-13.34mm (.500525")         Dual: 11.95-12.45mm (.470490")         M:       12.7mm (.500")         LL:       14.3mm (.563")         LL:       14.3mm (.563")         LL:       14.3mm (.563") | Y/N Y/N Y/N N/— N/M N/N N/N | 204.4mm (8")<br>181.8mm (7 1/8")<br>204.4mm (8")<br>204.4mm (8")<br>241.0mm (9 1/2")<br>241.0mm (9 1/2")<br>241.0mm (9 1/2") | Gold brass<br>Gold brass<br>Yellow brass<br>Yellow brass<br>Yellow brass<br>Gold brass               | Standard<br>Standard<br>Standard<br>Heavy<br>Standard                         | Gold lacquer Gold lacquer Gold lacquer Gold lacquer Clear lacquer Gold lacquer                                                      | Small Small Small Small Small Small Small Small Large Large Large                                                                                                                                                                                                                                                                                                                                                                                                                                                                                                                                                                                                                                                                                                                                                                                                                                                                                                                                                                                                                                                                                                                                                                                                                                                                                                                                                                                                                                                                                                                                                                                                                                                                                                                                                                                                                                                                                                                                                                                                                                                             | 48<br>48<br>3 With 1/2 step tr<br>48A<br>48<br>ell is also availar<br>59L<br>YEO<br>58L<br>58L | SLC-200<br>SLC-210<br>SLC-220<br>ill valve (YS<br>SLC-871II<br>SLC-871II<br>BLC-830<br>BLC-830<br>BLC-822<br>BLC-60<br>BLC-320       | 7<br>88<br>1-671<br>9<br>9<br>9<br>9<br>9<br>10<br>10<br>11 |