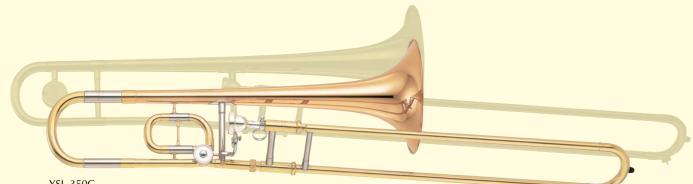

### Specifications

| Xeno Tron                                                                                                                                                                                                                                                                                                                                                                                                                                                                                                                                                                                                                                                                                                                                                                                                                                                                                                                                                                                                                                                                                                                                                                                                                                                                                                                                                                                                                                                                                                                                                                                                                                                                                                                                                                                                                                                                                                                                                                                                                                                                                                                                                                                                                                                                                                                                                                                                                                                                                                                                                                                                                                                                                                                                                                                                                                                                                                                    | libolics                                                                                                                                                                                                                                                                                                                                        |                                                                                                                                                                                                                                                         |                             |                                                                                                                              |                                                                                                      |                                                                               |                                                                                                                                     |                                                                                                                                                                                                                                                                                                                                                                                                                                                                                                                                                                                                                                                                                                                                                                                                                                                                                                                                                                                                                                                                                                                                                                                                                                                                                                                                                                                                                                                                                                                                                                                                                                                                                                                                                                                                                                                                                                                                                                                                                                                                                                                               |                                                                                                |                                                                                                                                      |                                                             |
|------------------------------------------------------------------------------------------------------------------------------------------------------------------------------------------------------------------------------------------------------------------------------------------------------------------------------------------------------------------------------------------------------------------------------------------------------------------------------------------------------------------------------------------------------------------------------------------------------------------------------------------------------------------------------------------------------------------------------------------------------------------------------------------------------------------------------------------------------------------------------------------------------------------------------------------------------------------------------------------------------------------------------------------------------------------------------------------------------------------------------------------------------------------------------------------------------------------------------------------------------------------------------------------------------------------------------------------------------------------------------------------------------------------------------------------------------------------------------------------------------------------------------------------------------------------------------------------------------------------------------------------------------------------------------------------------------------------------------------------------------------------------------------------------------------------------------------------------------------------------------------------------------------------------------------------------------------------------------------------------------------------------------------------------------------------------------------------------------------------------------------------------------------------------------------------------------------------------------------------------------------------------------------------------------------------------------------------------------------------------------------------------------------------------------------------------------------------------------------------------------------------------------------------------------------------------------------------------------------------------------------------------------------------------------------------------------------------------------------------------------------------------------------------------------------------------------------------------------------------------------------------------------------------------------|-------------------------------------------------------------------------------------------------------------------------------------------------------------------------------------------------------------------------------------------------------------------------------------------------------------------------------------------------|---------------------------------------------------------------------------------------------------------------------------------------------------------------------------------------------------------------------------------------------------------|-----------------------------|------------------------------------------------------------------------------------------------------------------------------|------------------------------------------------------------------------------------------------------|-------------------------------------------------------------------------------|-------------------------------------------------------------------------------------------------------------------------------------|-------------------------------------------------------------------------------------------------------------------------------------------------------------------------------------------------------------------------------------------------------------------------------------------------------------------------------------------------------------------------------------------------------------------------------------------------------------------------------------------------------------------------------------------------------------------------------------------------------------------------------------------------------------------------------------------------------------------------------------------------------------------------------------------------------------------------------------------------------------------------------------------------------------------------------------------------------------------------------------------------------------------------------------------------------------------------------------------------------------------------------------------------------------------------------------------------------------------------------------------------------------------------------------------------------------------------------------------------------------------------------------------------------------------------------------------------------------------------------------------------------------------------------------------------------------------------------------------------------------------------------------------------------------------------------------------------------------------------------------------------------------------------------------------------------------------------------------------------------------------------------------------------------------------------------------------------------------------------------------------------------------------------------------------------------------------------------------------------------------------------------|------------------------------------------------------------------------------------------------|--------------------------------------------------------------------------------------------------------------------------------------|-------------------------------------------------------------|
| Model                                                                                                                                                                                                                                                                                                                                                                                                                                                                                                                                                                                                                                                                                                                                                                                                                                                                                                                                                                                                                                                                                                                                                                                                                                                                                                                                                                                                                                                                                                                                                                                                                                                                                                                                                                                                                                                                                                                                                                                                                                                                                                                                                                                                                                                                                                                                                                                                                                                                                                                                                                                                                                                                                                                                                                                                                                                                                                                        | Key                                                                                                                                                                                                                                                                                                                                             | Bore Size                                                                                                                                                                                                                                               | Slide Material*1            | Bell Diameter                                                                                                                | Bell Material                                                                                        | Weight                                                                        | Finish                                                                                                                              | Mouthpiece Shank                                                                                                                                                                                                                                                                                                                                                                                                                                                                                                                                                                                                                                                                                                                                                                                                                                                                                                                                                                                                                                                                                                                                                                                                                                                                                                                                                                                                                                                                                                                                                                                                                                                                                                                                                                                                                                                                                                                                                                                                                                                                                                              | Mouthpiece                                                                                     | Case                                                                                                                                 | Page                                                        |
| /SL-881                                                                                                                                                                                                                                                                                                                                                                                                                                                                                                                                                                                                                                                                                                                                                                                                                                                                                                                                                                                                                                                                                                                                                                                                                                                                                                                                                                                                                                                                                                                                                                                                                                                                                                                                                                                                                                                                                                                                                                                                                                                                                                                                                                                                                                                                                                                                                                                                                                                                                                                                                                                                                                                                                                                                                                                                                                                                                                                      | Bþ                                                                                                                                                                                                                                                                                                                                              |                                                                                                                                                                                                                                                         |                             |                                                                                                                              | Yellow brass                                                                                         |                                                                               |                                                                                                                                     |                                                                                                                                                                                                                                                                                                                                                                                                                                                                                                                                                                                                                                                                                                                                                                                                                                                                                                                                                                                                                                                                                                                                                                                                                                                                                                                                                                                                                                                                                                                                                                                                                                                                                                                                                                                                                                                                                                                                                                                                                                                                                                                               |                                                                                                |                                                                                                                                      | 2                                                           |
| SL-881G                                                                                                                                                                                                                                                                                                                                                                                                                                                                                                                                                                                                                                                                                                                                                                                                                                                                                                                                                                                                                                                                                                                                                                                                                                                                                                                                                                                                                                                                                                                                                                                                                                                                                                                                                                                                                                                                                                                                                                                                                                                                                                                                                                                                                                                                                                                                                                                                                                                                                                                                                                                                                                                                                                                                                                                                                                                                                                                      | Dr                                                                                                                                                                                                                                                                                                                                              | L: 13.89mm (.547")                                                                                                                                                                                                                                      | Y/N                         | 220.0mm (8 <sup>2</sup> /3")                                                                                                 | Gold brass                                                                                           | Heavy                                                                         | Clear lacquer                                                                                                                       | Large                                                                                                                                                                                                                                                                                                                                                                                                                                                                                                                                                                                                                                                                                                                                                                                                                                                                                                                                                                                                                                                                                                                                                                                                                                                                                                                                                                                                                                                                                                                                                                                                                                                                                                                                                                                                                                                                                                                                                                                                                                                                                                                         | SULLIVAN                                                                                       | SLC-88U                                                                                                                              |                                                             |
| SL-882O                                                                                                                                                                                                                                                                                                                                                                                                                                                                                                                                                                                                                                                                                                                                                                                                                                                                                                                                                                                                                                                                                                                                                                                                                                                                                                                                                                                                                                                                                                                                                                                                                                                                                                                                                                                                                                                                                                                                                                                                                                                                                                                                                                                                                                                                                                                                                                                                                                                                                                                                                                                                                                                                                                                                                                                                                                                                                                                      | B∳/F                                                                                                                                                                                                                                                                                                                                            | L. 15.09mm (.947.)                                                                                                                                                                                                                                      | 1/1                         | 220.011111 (8 -/3 )                                                                                                          | Yellow brass                                                                                         | Tieavy                                                                        | Clear lacquer                                                                                                                       | Laige                                                                                                                                                                                                                                                                                                                                                                                                                                                                                                                                                                                                                                                                                                                                                                                                                                                                                                                                                                                                                                                                                                                                                                                                                                                                                                                                                                                                                                                                                                                                                                                                                                                                                                                                                                                                                                                                                                                                                                                                                                                                                                                         | SULLIVAN                                                                                       | 310-000                                                                                                                              | 2                                                           |
| SL-882GO                                                                                                                                                                                                                                                                                                                                                                                                                                                                                                                                                                                                                                                                                                                                                                                                                                                                                                                                                                                                                                                                                                                                                                                                                                                                                                                                                                                                                                                                                                                                                                                                                                                                                                                                                                                                                                                                                                                                                                                                                                                                                                                                                                                                                                                                                                                                                                                                                                                                                                                                                                                                                                                                                                                                                                                                                                                                                                                     | D*/ F                                                                                                                                                                                                                                                                                                                                           |                                                                                                                                                                                                                                                         |                             |                                                                                                                              | Gold brass                                                                                           |                                                                               |                                                                                                                                     |                                                                                                                                                                                                                                                                                                                                                                                                                                                                                                                                                                                                                                                                                                                                                                                                                                                                                                                                                                                                                                                                                                                                                                                                                                                                                                                                                                                                                                                                                                                                                                                                                                                                                                                                                                                                                                                                                                                                                                                                                                                                                                                               |                                                                                                |                                                                                                                                      | 3                                                           |
| rofessional                                                                                                                                                                                                                                                                                                                                                                                                                                                                                                                                                                                                                                                                                                                                                                                                                                                                                                                                                                                                                                                                                                                                                                                                                                                                                                                                                                                                                                                                                                                                                                                                                                                                                                                                                                                                                                                                                                                                                                                                                                                                                                                                                                                                                                                                                                                                                                                                                                                                                                                                                                                                                                                                                                                                                                                                                                                                                                                  | Trombones                                                                                                                                                                                                                                                                                                                                       |                                                                                                                                                                                                                                                         |                             |                                                                                                                              |                                                                                                      |                                                                               |                                                                                                                                     |                                                                                                                                                                                                                                                                                                                                                                                                                                                                                                                                                                                                                                                                                                                                                                                                                                                                                                                                                                                                                                                                                                                                                                                                                                                                                                                                                                                                                                                                                                                                                                                                                                                                                                                                                                                                                                                                                                                                                                                                                                                                                                                               |                                                                                                |                                                                                                                                      |                                                             |
| SL-610                                                                                                                                                                                                                                                                                                                                                                                                                                                                                                                                                                                                                                                                                                                                                                                                                                                                                                                                                                                                                                                                                                                                                                                                                                                                                                                                                                                                                                                                                                                                                                                                                                                                                                                                                                                                                                                                                                                                                                                                                                                                                                                                                                                                                                                                                                                                                                                                                                                                                                                                                                                                                                                                                                                                                                                                                                                                                                                       | D                                                                                                                                                                                                                                                                                                                                               | L: 13.89mm (.547")                                                                                                                                                                                                                                      |                             |                                                                                                                              |                                                                                                      |                                                                               |                                                                                                                                     | Large                                                                                                                                                                                                                                                                                                                                                                                                                                                                                                                                                                                                                                                                                                                                                                                                                                                                                                                                                                                                                                                                                                                                                                                                                                                                                                                                                                                                                                                                                                                                                                                                                                                                                                                                                                                                                                                                                                                                                                                                                                                                                                                         | 48L                                                                                            |                                                                                                                                      |                                                             |
| SL-630                                                                                                                                                                                                                                                                                                                                                                                                                                                                                                                                                                                                                                                                                                                                                                                                                                                                                                                                                                                                                                                                                                                                                                                                                                                                                                                                                                                                                                                                                                                                                                                                                                                                                                                                                                                                                                                                                                                                                                                                                                                                                                                                                                                                                                                                                                                                                                                                                                                                                                                                                                                                                                                                                                                                                                                                                                                                                                                       | B♭                                                                                                                                                                                                                                                                                                                                              | ML: 13.34mm (.525")                                                                                                                                                                                                                                     |                             | 21// (0.1.40)                                                                                                                | X 11 1                                                                                               | c. 1 1                                                                        | C 111                                                                                                                               | Small                                                                                                                                                                                                                                                                                                                                                                                                                                                                                                                                                                                                                                                                                                                                                                                                                                                                                                                                                                                                                                                                                                                                                                                                                                                                                                                                                                                                                                                                                                                                                                                                                                                                                                                                                                                                                                                                                                                                                                                                                                                                                                                         | 48                                                                                             | SLC (10                                                                                                                              | 4                                                           |
| SL-620                                                                                                                                                                                                                                                                                                                                                                                                                                                                                                                                                                                                                                                                                                                                                                                                                                                                                                                                                                                                                                                                                                                                                                                                                                                                                                                                                                                                                                                                                                                                                                                                                                                                                                                                                                                                                                                                                                                                                                                                                                                                                                                                                                                                                                                                                                                                                                                                                                                                                                                                                                                                                                                                                                                                                                                                                                                                                                                       | D-/T                                                                                                                                                                                                                                                                                                                                            | L: 13.89mm (.547")                                                                                                                                                                                                                                      | Y/N                         | 214.4mm (8 1/2")                                                                                                             | Yellow brass                                                                                         | Standard                                                                      | Gold lacquer                                                                                                                        | Large                                                                                                                                                                                                                                                                                                                                                                                                                                                                                                                                                                                                                                                                                                                                                                                                                                                                                                                                                                                                                                                                                                                                                                                                                                                                                                                                                                                                                                                                                                                                                                                                                                                                                                                                                                                                                                                                                                                                                                                                                                                                                                                         | 48L                                                                                            | SLC-410                                                                                                                              | 4                                                           |
| SL-640                                                                                                                                                                                                                                                                                                                                                                                                                                                                                                                                                                                                                                                                                                                                                                                                                                                                                                                                                                                                                                                                                                                                                                                                                                                                                                                                                                                                                                                                                                                                                                                                                                                                                                                                                                                                                                                                                                                                                                                                                                                                                                                                                                                                                                                                                                                                                                                                                                                                                                                                                                                                                                                                                                                                                                                                                                                                                                                       | B∳/F                                                                                                                                                                                                                                                                                                                                            | ML: 13.34mm (.525")                                                                                                                                                                                                                                     |                             |                                                                                                                              |                                                                                                      |                                                                               |                                                                                                                                     | Small                                                                                                                                                                                                                                                                                                                                                                                                                                                                                                                                                                                                                                                                                                                                                                                                                                                                                                                                                                                                                                                                                                                                                                                                                                                                                                                                                                                                                                                                                                                                                                                                                                                                                                                                                                                                                                                                                                                                                                                                                                                                                                                         | 48                                                                                             |                                                                                                                                      |                                                             |
| rofessional                                                                                                                                                                                                                                                                                                                                                                                                                                                                                                                                                                                                                                                                                                                                                                                                                                                                                                                                                                                                                                                                                                                                                                                                                                                                                                                                                                                                                                                                                                                                                                                                                                                                                                                                                                                                                                                                                                                                                                                                                                                                                                                                                                                                                                                                                                                                                                                                                                                                                                                                                                                                                                                                                                                                                                                                                                                                                                                  | Jazz Trombones                                                                                                                                                                                                                                                                                                                                  |                                                                                                                                                                                                                                                         |                             |                                                                                                                              |                                                                                                      |                                                                               |                                                                                                                                     |                                                                                                                                                                                                                                                                                                                                                                                                                                                                                                                                                                                                                                                                                                                                                                                                                                                                                                                                                                                                                                                                                                                                                                                                                                                                                                                                                                                                                                                                                                                                                                                                                                                                                                                                                                                                                                                                                                                                                                                                                                                                                                                               |                                                                                                |                                                                                                                                      |                                                             |
| SL-697Z                                                                                                                                                                                                                                                                                                                                                                                                                                                                                                                                                                                                                                                                                                                                                                                                                                                                                                                                                                                                                                                                                                                                                                                                                                                                                                                                                                                                                                                                                                                                                                                                                                                                                                                                                                                                                                                                                                                                                                                                                                                                                                                                                                                                                                                                                                                                                                                                                                                                                                                                                                                                                                                                                                                                                                                                                                                                                                                      | D                                                                                                                                                                                                                                                                                                                                               | Dual: 12.29-12.45mm (.484490")                                                                                                                                                                                                                          | Y/N                         | 190.4mm (7 1/2")                                                                                                             |                                                                                                      | Standard                                                                      |                                                                                                                                     | a 11                                                                                                                                                                                                                                                                                                                                                                                                                                                                                                                                                                                                                                                                                                                                                                                                                                                                                                                                                                                                                                                                                                                                                                                                                                                                                                                                                                                                                                                                                                                                                                                                                                                                                                                                                                                                                                                                                                                                                                                                                                                                                                                          | 46C2                                                                                           | SLC-690                                                                                                                              | _                                                           |
| SL-691                                                                                                                                                                                                                                                                                                                                                                                                                                                                                                                                                                                                                                                                                                                                                                                                                                                                                                                                                                                                                                                                                                                                                                                                                                                                                                                                                                                                                                                                                                                                                                                                                                                                                                                                                                                                                                                                                                                                                                                                                                                                                                                                                                                                                                                                                                                                                                                                                                                                                                                                                                                                                                                                                                                                                                                                                                                                                                                       | B♭                                                                                                                                                                                                                                                                                                                                              | M: 12.9mm (.508")                                                                                                                                                                                                                                       | N/N                         | 204.4mm (8")                                                                                                                 | Yellow brass                                                                                         | Light                                                                         | Gold lacquer                                                                                                                        | Small                                                                                                                                                                                                                                                                                                                                                                                                                                                                                                                                                                                                                                                                                                                                                                                                                                                                                                                                                                                                                                                                                                                                                                                                                                                                                                                                                                                                                                                                                                                                                                                                                                                                                                                                                                                                                                                                                                                                                                                                                                                                                                                         | 45C2                                                                                           | SLC-69M                                                                                                                              | 5                                                           |
| termediat                                                                                                                                                                                                                                                                                                                                                                                                                                                                                                                                                                                                                                                                                                                                                                                                                                                                                                                                                                                                                                                                                                                                                                                                                                                                                                                                                                                                                                                                                                                                                                                                                                                                                                                                                                                                                                                                                                                                                                                                                                                                                                                                                                                                                                                                                                                                                                                                                                                                                                                                                                                                                                                                                                                                                                                                                                                                                                                    | e Trombones                                                                                                                                                                                                                                                                                                                                     |                                                                                                                                                                                                                                                         |                             |                                                                                                                              | •                                                                                                    |                                                                               |                                                                                                                                     |                                                                                                                                                                                                                                                                                                                                                                                                                                                                                                                                                                                                                                                                                                                                                                                                                                                                                                                                                                                                                                                                                                                                                                                                                                                                                                                                                                                                                                                                                                                                                                                                                                                                                                                                                                                                                                                                                                                                                                                                                                                                                                                               |                                                                                                |                                                                                                                                      |                                                             |
| SL-445G                                                                                                                                                                                                                                                                                                                                                                                                                                                                                                                                                                                                                                                                                                                                                                                                                                                                                                                                                                                                                                                                                                                                                                                                                                                                                                                                                                                                                                                                                                                                                                                                                                                                                                                                                                                                                                                                                                                                                                                                                                                                                                                                                                                                                                                                                                                                                                                                                                                                                                                                                                                                                                                                                                                                                                                                                                                                                                                      |                                                                                                                                                                                                                                                                                                                                                 | ML: 13.34mm (.525")                                                                                                                                                                                                                                     |                             |                                                                                                                              |                                                                                                      |                                                                               |                                                                                                                                     | Small                                                                                                                                                                                                                                                                                                                                                                                                                                                                                                                                                                                                                                                                                                                                                                                                                                                                                                                                                                                                                                                                                                                                                                                                                                                                                                                                                                                                                                                                                                                                                                                                                                                                                                                                                                                                                                                                                                                                                                                                                                                                                                                         | 48                                                                                             |                                                                                                                                      |                                                             |
| SL-447G                                                                                                                                                                                                                                                                                                                                                                                                                                                                                                                                                                                                                                                                                                                                                                                                                                                                                                                                                                                                                                                                                                                                                                                                                                                                                                                                                                                                                                                                                                                                                                                                                                                                                                                                                                                                                                                                                                                                                                                                                                                                                                                                                                                                                                                                                                                                                                                                                                                                                                                                                                                                                                                                                                                                                                                                                                                                                                                      | B♭                                                                                                                                                                                                                                                                                                                                              | L: 13.89mm (.547")                                                                                                                                                                                                                                      |                             | 24//                                                                                                                         |                                                                                                      | a                                                                             |                                                                                                                                     | Large                                                                                                                                                                                                                                                                                                                                                                                                                                                                                                                                                                                                                                                                                                                                                                                                                                                                                                                                                                                                                                                                                                                                                                                                                                                                                                                                                                                                                                                                                                                                                                                                                                                                                                                                                                                                                                                                                                                                                                                                                                                                                                                         | 48L                                                                                            |                                                                                                                                      |                                                             |
| SL-446G                                                                                                                                                                                                                                                                                                                                                                                                                                                                                                                                                                                                                                                                                                                                                                                                                                                                                                                                                                                                                                                                                                                                                                                                                                                                                                                                                                                                                                                                                                                                                                                                                                                                                                                                                                                                                                                                                                                                                                                                                                                                                                                                                                                                                                                                                                                                                                                                                                                                                                                                                                                                                                                                                                                                                                                                                                                                                                                      | 70 / T                                                                                                                                                                                                                                                                                                                                          | ML: 13.34mm (.525")                                                                                                                                                                                                                                     | N/N                         | 214.4mm (8 1/2")                                                                                                             | Gold brass                                                                                           | Standard                                                                      | Gold lacquer                                                                                                                        | Small                                                                                                                                                                                                                                                                                                                                                                                                                                                                                                                                                                                                                                                                                                                                                                                                                                                                                                                                                                                                                                                                                                                                                                                                                                                                                                                                                                                                                                                                                                                                                                                                                                                                                                                                                                                                                                                                                                                                                                                                                                                                                                                         | 48                                                                                             | SLC-210                                                                                                                              | 6                                                           |
| SL-448G                                                                                                                                                                                                                                                                                                                                                                                                                                                                                                                                                                                                                                                                                                                                                                                                                                                                                                                                                                                                                                                                                                                                                                                                                                                                                                                                                                                                                                                                                                                                                                                                                                                                                                                                                                                                                                                                                                                                                                                                                                                                                                                                                                                                                                                                                                                                                                                                                                                                                                                                                                                                                                                                                                                                                                                                                                                                                                                      | B♭/F                                                                                                                                                                                                                                                                                                                                            | L: 13.89mm (.547")                                                                                                                                                                                                                                      | 1                           |                                                                                                                              |                                                                                                      |                                                                               |                                                                                                                                     | Large                                                                                                                                                                                                                                                                                                                                                                                                                                                                                                                                                                                                                                                                                                                                                                                                                                                                                                                                                                                                                                                                                                                                                                                                                                                                                                                                                                                                                                                                                                                                                                                                                                                                                                                                                                                                                                                                                                                                                                                                                                                                                                                         | 48L                                                                                            |                                                                                                                                      |                                                             |
|                                                                                                                                                                                                                                                                                                                                                                                                                                                                                                                                                                                                                                                                                                                                                                                                                                                                                                                                                                                                                                                                                                                                                                                                                                                                                                                                                                                                                                                                                                                                                                                                                                                                                                                                                                                                                                                                                                                                                                                                                                                                                                                                                                                                                                                                                                                                                                                                                                                                                                                                                                                                                                                                                                                                                                                                                                                                                                                              |                                                                                                                                                                                                                                                                                                                                                 |                                                                                                                                                                                                                                                         |                             |                                                                                                                              |                                                                                                      |                                                                               |                                                                                                                                     |                                                                                                                                                                                                                                                                                                                                                                                                                                                                                                                                                                                                                                                                                                                                                                                                                                                                                                                                                                                                                                                                                                                                                                                                                                                                                                                                                                                                                                                                                                                                                                                                                                                                                                                                                                                                                                                                                                                                                                                                                                                                                                                               | * <sup>2</sup> Silver-plate                                                                    | ed finished a                                                                                                                        | vailał                                                      |
| tandard Tr                                                                                                                                                                                                                                                                                                                                                                                                                                                                                                                                                                                                                                                                                                                                                                                                                                                                                                                                                                                                                                                                                                                                                                                                                                                                                                                                                                                                                                                                                                                                                                                                                                                                                                                                                                                                                                                                                                                                                                                                                                                                                                                                                                                                                                                                                                                                                                                                                                                                                                                                                                                                                                                                                                                                                                                                                                                                                                                   | rombones                                                                                                                                                                                                                                                                                                                                        |                                                                                                                                                                                                                                                         |                             |                                                                                                                              |                                                                                                      |                                                                               |                                                                                                                                     |                                                                                                                                                                                                                                                                                                                                                                                                                                                                                                                                                                                                                                                                                                                                                                                                                                                                                                                                                                                                                                                                                                                                                                                                                                                                                                                                                                                                                                                                                                                                                                                                                                                                                                                                                                                                                                                                                                                                                                                                                                                                                                                               | on er pinn                                                                                     |                                                                                                                                      |                                                             |
|                                                                                                                                                                                                                                                                                                                                                                                                                                                                                                                                                                                                                                                                                                                                                                                                                                                                                                                                                                                                                                                                                                                                                                                                                                                                                                                                                                                                                                                                                                                                                                                                                                                                                                                                                                                                                                                                                                                                                                                                                                                                                                                                                                                                                                                                                                                                                                                                                                                                                                                                                                                                                                                                                                                                                                                                                                                                                                                              | rombones                                                                                                                                                                                                                                                                                                                                        | M: 12.7mm (.500")                                                                                                                                                                                                                                       |                             | 22 ( (                                                                                                                       | Yellow brass                                                                                         | a 1 1                                                                         | Gold lacquer*2                                                                                                                      | a 11                                                                                                                                                                                                                                                                                                                                                                                                                                                                                                                                                                                                                                                                                                                                                                                                                                                                                                                                                                                                                                                                                                                                                                                                                                                                                                                                                                                                                                                                                                                                                                                                                                                                                                                                                                                                                                                                                                                                                                                                                                                                                                                          |                                                                                                | SLC-200                                                                                                                              |                                                             |
| tandard Tr<br>7SL-354/8<br>7SL-356G                                                                                                                                                                                                                                                                                                                                                                                                                                                                                                                                                                                                                                                                                                                                                                                                                                                                                                                                                                                                                                                                                                                                                                                                                                                                                                                                                                                                                                                                                                                                                                                                                                                                                                                                                                                                                                                                                                                                                                                                                                                                                                                                                                                                                                                                                                                                                                                                                                                                                                                                                                                                                                                                                                                                                                                                                                                                                          |                                                                                                                                                                                                                                                                                                                                                 | M: 12.7mm (.500")<br>Dual: 12.7-13.34mm (.500525")                                                                                                                                                                                                      | N/N                         | 204.4mm (8")                                                                                                                 | Yellow brass<br>Gold brass                                                                           | Standard                                                                      | Gold lacquer*2<br>Gold lacquer                                                                                                      | Small                                                                                                                                                                                                                                                                                                                                                                                                                                                                                                                                                                                                                                                                                                                                                                                                                                                                                                                                                                                                                                                                                                                                                                                                                                                                                                                                                                                                                                                                                                                                                                                                                                                                                                                                                                                                                                                                                                                                                                                                                                                                                                                         | 48                                                                                             |                                                                                                                                      | 7                                                           |
| SL-354/S<br>SL-356G<br>tandard Co                                                                                                                                                                                                                                                                                                                                                                                                                                                                                                                                                                                                                                                                                                                                                                                                                                                                                                                                                                                                                                                                                                                                                                                                                                                                                                                                                                                                                                                                                                                                                                                                                                                                                                                                                                                                                                                                                                                                                                                                                                                                                                                                                                                                                                                                                                                                                                                                                                                                                                                                                                                                                                                                                                                                                                                                                                                                                            | B∳                                                                                                                                                                                                                                                                                                                                              | Dual: 12.7-13.34mm (.500525")                                                                                                                                                                                                                           | N/N<br>Y/N                  | 204.4mm (8")<br>204.4mm (8")                                                                                                 |                                                                                                      | Standard                                                                      |                                                                                                                                     | Small<br>Small                                                                                                                                                                                                                                                                                                                                                                                                                                                                                                                                                                                                                                                                                                                                                                                                                                                                                                                                                                                                                                                                                                                                                                                                                                                                                                                                                                                                                                                                                                                                                                                                                                                                                                                                                                                                                                                                                                                                                                                                                                                                                                                |                                                                                                | SLC-200                                                                                                                              |                                                             |
| <sup>7</sup> SL-354/S<br><sup>7</sup> SL-356G<br>tandard Co<br><sup>7</sup> SL-350C                                                                                                                                                                                                                                                                                                                                                                                                                                                                                                                                                                                                                                                                                                                                                                                                                                                                                                                                                                                                                                                                                                                                                                                                                                                                                                                                                                                                                                                                                                                                                                                                                                                                                                                                                                                                                                                                                                                                                                                                                                                                                                                                                                                                                                                                                                                                                                                                                                                                                                                                                                                                                                                                                                                                                                                                                                          | B <sup>i</sup><br>B <sup>i</sup> /F<br>ompact Trombon                                                                                                                                                                                                                                                                                           | Dual: 12.7-13.34mm (.500525")                                                                                                                                                                                                                           |                             |                                                                                                                              | Gold brass                                                                                           |                                                                               | Gold lacquer                                                                                                                        | Small                                                                                                                                                                                                                                                                                                                                                                                                                                                                                                                                                                                                                                                                                                                                                                                                                                                                                                                                                                                                                                                                                                                                                                                                                                                                                                                                                                                                                                                                                                                                                                                                                                                                                                                                                                                                                                                                                                                                                                                                                                                                                                                         | 48                                                                                             | SLC-200<br>SLC-210<br>SLC-220                                                                                                        | 7                                                           |
| SL-354/S<br>SL-356G<br>andard Co<br>SL-350C<br>rofessional                                                                                                                                                                                                                                                                                                                                                                                                                                                                                                                                                                                                                                                                                                                                                                                                                                                                                                                                                                                                                                                                                                                                                                                                                                                                                                                                                                                                                                                                                                                                                                                                                                                                                                                                                                                                                                                                                                                                                                                                                                                                                                                                                                                                                                                                                                                                                                                                                                                                                                                                                                                                                                                                                                                                                                                                                                                                   | B <sup>3</sup> /F<br>ompact Trombon<br>B <sup>3</sup> /C<br>/ Alto Trombone                                                                                                                                                                                                                                                                     | Dual: 12.7-13.34mm (.500525")                                                                                                                                                                                                                           |                             |                                                                                                                              | Gold brass                                                                                           |                                                                               | Gold lacquer                                                                                                                        | Small                                                                                                                                                                                                                                                                                                                                                                                                                                                                                                                                                                                                                                                                                                                                                                                                                                                                                                                                                                                                                                                                                                                                                                                                                                                                                                                                                                                                                                                                                                                                                                                                                                                                                                                                                                                                                                                                                                                                                                                                                                                                                                                         | 48                                                                                             | SLC-200<br>SLC-210<br>SLC-220                                                                                                        | 7<br>8<br>L-671                                             |
| SL-354/S<br>SL-356G<br><i>andard</i> Co<br>SL-350C<br><i>rofessional</i><br>SL-671/T* <sup>3</sup>                                                                                                                                                                                                                                                                                                                                                                                                                                                                                                                                                                                                                                                                                                                                                                                                                                                                                                                                                                                                                                                                                                                                                                                                                                                                                                                                                                                                                                                                                                                                                                                                                                                                                                                                                                                                                                                                                                                                                                                                                                                                                                                                                                                                                                                                                                                                                                                                                                                                                                                                                                                                                                                                                                                                                                                                                           | B <sup>3</sup> /F<br>ompact Trombon<br>B <sup>3</sup> /C<br>/ Alto Trombone                                                                                                                                                                                                                                                                     | Dual: 12.7-13.34mm (.500525")       e         Dual: 12.7-13.34mm (.500525")       1                                                                                                                                                                     | Y/N                         | 204.4mm (8")                                                                                                                 | Gold brass<br>Gold brass                                                                             | Standard                                                                      | Gold lacquer<br>Gold lacquer                                                                                                        | Small                                                                                                                                                                                                                                                                                                                                                                                                                                                                                                                                                                                                                                                                                                                                                                                                                                                                                                                                                                                                                                                                                                                                                                                                                                                                                                                                                                                                                                                                                                                                                                                                                                                                                                                                                                                                                                                                                                                                                                                                                                                                                                                         | 48<br>48<br>3 With 1/2 step tr                                                                 | SLC-200<br>SLC-210<br>SLC-220<br>ill valve (YS                                                                                       | 7                                                           |
| SL-354/S<br>SL-356G<br>andard Co<br>SL-350C<br>ofessional<br>SL-671/T* <sup>3</sup><br>andard V2                                                                                                                                                                                                                                                                                                                                                                                                                                                                                                                                                                                                                                                                                                                                                                                                                                                                                                                                                                                                                                                                                                                                                                                                                                                                                                                                                                                                                                                                                                                                                                                                                                                                                                                                                                                                                                                                                                                                                                                                                                                                                                                                                                                                                                                                                                                                                                                                                                                                                                                                                                                                                                                                                                                                                                                                                             | B <sup>↓</sup> /F<br>ompact Trombon<br>B <sup>↓</sup> /C<br>/ Alto Trombone<br>E <sup>↓</sup> Alto                                                                                                                                                                                                                                              | Dual: 12.7-13.34mm (.500525")         e         Dual: 12.7-13.34mm (.500525")         Dual: 11.95-12.45mm (.470490")                                                                                                                                    | Y/N<br>Y/N<br>Y/N           | 204.4mm (8")<br>181.8mm (7 1/8")                                                                                             | Gold brass<br>Gold brass<br>Yellow brass                                                             | Standard<br>Standard                                                          | Gold lacquer<br>Gold lacquer<br>Gold lacquer                                                                                        | Small<br>•<br>Small                                                                                                                                                                                                                                                                                                                                                                                                                                                                                                                                                                                                                                                                                                                                                                                                                                                                                                                                                                                                                                                                                                                                                                                                                                                                                                                                                                                                                                                                                                                                                                                                                                                                                                                                                                                                                                                                                                                                                                                                                                                                                                           | 48<br>48<br>3 With 1/2 step tr<br>48A                                                          | SLC-200<br>SLC-210<br>SLC-220<br>ill valve (YS<br>SLC-871II                                                                          | 7<br>8<br>1-671<br>9                                        |
| SL-354/S<br>SL-356G<br>andard Co<br>SL-350C<br>ofessional<br>SL-671/T* <sup>3</sup><br>andard Vz<br>SL-354V                                                                                                                                                                                                                                                                                                                                                                                                                                                                                                                                                                                                                                                                                                                                                                                                                                                                                                                                                                                                                                                                                                                                                                                                                                                                                                                                                                                                                                                                                                                                                                                                                                                                                                                                                                                                                                                                                                                                                                                                                                                                                                                                                                                                                                                                                                                                                                                                                                                                                                                                                                                                                                                                                                                                                                                                                  | B <sup>b</sup><br>B <sup>b</sup> /F<br>ompact Trombon<br>B <sup>b</sup> /C<br>/ Alto Trombone<br>E <sup>b</sup> Alto<br>alve Trombones                                                                                                                                                                                                          | Dual: 12.7-13.34mm (.500525")       e         Dual: 12.7-13.34mm (.500525")       1                                                                                                                                                                     | Y/N                         | 204.4mm (8")                                                                                                                 | Gold brass<br>Gold brass                                                                             | Standard                                                                      | Gold lacquer<br>Gold lacquer                                                                                                        | Small                                                                                                                                                                                                                                                                                                                                                                                                                                                                                                                                                                                                                                                                                                                                                                                                                                                                                                                                                                                                                                                                                                                                                                                                                                                                                                                                                                                                                                                                                                                                                                                                                                                                                                                                                                                                                                                                                                                                                                                                                                                                                                                         | 48<br>48<br>3 With 1/2 step tr                                                                 | SLC-200<br>SLC-210<br>SLC-220<br>ill valve (YS                                                                                       | 7<br>8<br>L-671                                             |
| SL-354/S<br>SL-356G<br>tandard Cc<br>SL-350C<br>rofessional<br>SL-671/T* <sup>3</sup><br>tandard Vz<br>SL-354V<br>SL-354VC                                                                                                                                                                                                                                                                                                                                                                                                                                                                                                                                                                                                                                                                                                                                                                                                                                                                                                                                                                                                                                                                                                                                                                                                                                                                                                                                                                                                                                                                                                                                                                                                                                                                                                                                                                                                                                                                                                                                                                                                                                                                                                                                                                                                                                                                                                                                                                                                                                                                                                                                                                                                                                                                                                                                                                                                   | B <sup>b</sup><br>B <sup>b</sup> /F<br>ompact Trombon<br>B <sup>b</sup> /C<br>/ Alto Trombone<br>E <sup>b</sup> Alto<br>alve Trombones<br>B <sup>b</sup>                                                                                                                                                                                        | Dual: 12.7-13.34mm (.500525")         e         Dual: 12.7-13.34mm (.500525")         Dual: 11.95-12.45mm (.470490")                                                                                                                                    | Y/N<br>Y/N<br>Y/N           | 204.4mm (8")<br>181.8mm (7 1/8")                                                                                             | Gold brass<br>Gold brass<br>Yellow brass                                                             | Standard<br>Standard                                                          | Gold lacquer<br>Gold lacquer<br>Gold lacquer                                                                                        | Small<br>Small<br>Small                                                                                                                                                                                                                                                                                                                                                                                                                                                                                                                                                                                                                                                                                                                                                                                                                                                                                                                                                                                                                                                                                                                                                                                                                                                                                                                                                                                                                                                                                                                                                                                                                                                                                                                                                                                                                                                                                                                                                                                                                                                                                                       | 48<br>48<br>3 With 1/2 step tr<br>48A                                                          | SLC-200<br>SLC-210<br>SLC-220<br>ill valve (YS<br>SLC-87111<br>SLC-87111                                                             | 7<br>8<br>1-671<br>9                                        |
| SL-354/S<br>SL-356G<br>andard Cc<br>SL-350C<br>ofessional<br>SL-671/T* <sup>3</sup><br>andard Va<br>SL-354V<br>SL-354V<br>SL-354VC                                                                                                                                                                                                                                                                                                                                                                                                                                                                                                                                                                                                                                                                                                                                                                                                                                                                                                                                                                                                                                                                                                                                                                                                                                                                                                                                                                                                                                                                                                                                                                                                                                                                                                                                                                                                                                                                                                                                                                                                                                                                                                                                                                                                                                                                                                                                                                                                                                                                                                                                                                                                                                                                                                                                                                                           | B <sup>5</sup> /F<br>ompact Trombon<br>B <sup>5</sup> /C<br>/ Alto Trombone<br>P <sup>5</sup> Alto<br>alve Trombones<br>B <sup>5</sup> /C                                                                                                                                                                                                       | Dual: 12.7-13.34mm (.500525")         e         Dual: 12.7-13.34mm (.500525")         Dual: 11.95-12.45mm (.470490")         M:       12.7mm (.500")                                                                                                    | Y/N<br>Y/N<br>Y/N           | 204.4mm (8")<br>181.8mm (7 1/8")<br>204.4mm (8")                                                                             | Gold brass<br>Gold brass<br>Yellow brass                                                             | Standard<br>Standard<br>Standard                                              | Gold lacquer Gold lacquer Gold lacquer Gold lacquer Gold lacquer                                                                    | Small | 48<br>48<br>3 With 1/2 step tu<br>48A<br>48                                                    | SLC-200<br>SLC-210<br>SLC-220<br>ill valve (YS<br>SLC-87111<br>SLC-87111                                                             | 7<br>8<br>1-671<br>9<br>9                                   |
| SL-354/S<br>SL-356G<br>andard Cc<br>SL-350C<br>ofessional<br>SL-671/T* <sup>3</sup><br>andard Va<br>SL-354V<br>SL-354V<br>SL-354VC<br>(eno Bass<br>BL-830                                                                                                                                                                                                                                                                                                                                                                                                                                                                                                                                                                                                                                                                                                                                                                                                                                                                                                                                                                                                                                                                                                                                                                                                                                                                                                                                                                                                                                                                                                                                                                                                                                                                                                                                                                                                                                                                                                                                                                                                                                                                                                                                                                                                                                                                                                                                                                                                                                                                                                                                                                                                                                                                                                                                                                    | B <sup>5</sup> /F<br>ompact Trombon<br>B <sup>5</sup> /C<br>/ Alto Trombone<br>E <sup>5</sup> Alto<br>alve Trombones<br>B <sup>5</sup><br>C<br>Trombones                                                                                                                                                                                        | Dual: 12.7-13.34mm (.500525")         e         Dual: 12.7-13.34mm (.500525")         Dual: 11.95-12.45mm (.470490")                                                                                                                                    | Y/N<br>Y/N<br>Y/N           | 204.4mm (8")<br>181.8mm (7 1/8")                                                                                             | Gold brass<br>Gold brass<br>Yellow brass<br>Yellow brass                                             | Standard<br>Standard                                                          | Gold lacquer<br>Gold lacquer<br>Gold lacquer                                                                                        | Small<br>Small<br>Small                                                                                                                                                                                                                                                                                                                                                                                                                                                                                                                                                                                                                                                                                                                                                                                                                                                                                                                                                                                                                                                                                                                                                                                                                                                                                                                                                                                                                                                                                                                                                                                                                                                                                                                                                                                                                                                                                                                                                                                                                                                                                                       | 48<br>48<br>3 With 1/2 step tr<br>48A<br>48<br>ell is also availa                              | SLC-200<br>SLC-210<br>SLC-220<br>ill valve (YS<br>SLC-87111<br>SLC-35V<br>ble by specia                                              | 7<br>8<br>1-671<br>9<br>9                                   |
| SL-354/S<br>SL-354/S<br>SL-356G<br>SL-350C<br>SL-350C<br>SL-351/T* <sup>3</sup><br>SL-351/T* <sup>3</sup><br>SL-354V<br>SL-354V<br>SL-354VC<br>(eno Bass<br>BL-830<br>BL-822G                                                                                                                                                                                                                                                                                                                                                                                                                                                                                                                                                                                                                                                                                                                                                                                                                                                                                                                                                                                                                                                                                                                                                                                                                                                                                                                                                                                                                                                                                                                                                                                                                                                                                                                                                                                                                                                                                                                                                                                                                                                                                                                                                                                                                                                                                                                                                                                                                                                                                                                                                                                                                                                                                                                                                | B <sup>b</sup> /F<br>ompact Trombon<br>B <sup>b</sup> /C<br>/ Alto Trombone<br>E <sup>b</sup> Alto<br>alve Trombones<br>B <sup>b</sup><br>C<br>Trombones<br>B <sup>b</sup> /F/D/G <sup>b</sup>                                                                                                                                                  | Dual: 12.7-13.34mm (.500525")         e         Dual: 12.7-13.34mm (.500525")         Dual: 11.95-12.45mm (.470490")         M:       12.7mm (.500")                                                                                                    | Y/N<br>Y/N<br>Y/N           | 204.4mm (8")<br>181.8mm (7 1/8")<br>204.4mm (8")                                                                             | Gold brass<br>Gold brass<br>Yellow brass<br>Yellow brass<br>Yellow brass*4                           | Standard<br>Standard<br>Standard                                              | Gold lacquer Gold lacquer Gold lacquer Gold lacquer Gold lacquer                                                                    | Small | 48<br>48<br>3 With 1/2 step tr<br>48A<br>48<br>ell is also availa<br>59L                       | SLC-200<br>SLC-210<br>SLC-220<br>ill valve (YS<br>SLC-87111<br>SLC-870<br>ble by specia<br>BLC-830                                   | 7<br>88<br>L-671<br>9<br>9                                  |
| SL-354/S<br>SL-356G<br>andard Cc<br>SL-350C<br>ofessional<br>SL-671/T* <sup>3</sup><br>andard V2<br>SL-354V<br>SL-354VC<br>(eno Bass<br>BL-830<br>BL-822G<br>ofessional                                                                                                                                                                                                                                                                                                                                                                                                                                                                                                                                                                                                                                                                                                                                                                                                                                                                                                                                                                                                                                                                                                                                                                                                                                                                                                                                                                                                                                                                                                                                                                                                                                                                                                                                                                                                                                                                                                                                                                                                                                                                                                                                                                                                                                                                                                                                                                                                                                                                                                                                                                                                                                                                                                                                                      | B <sup>b</sup> /F<br>ompact Trombon<br>B <sup>b</sup> /C<br>/ Alto Trombones<br>alve Trombones<br>B <sup>b</sup><br>C<br>Trombones<br>B <sup>b</sup> /F/D/G <sup>b</sup><br>B <sup>b</sup> /F & B <sup>b</sup> /F/D                                                                                                                             | Dual: 12.7-13.34mm (.500525")         e         Dual: 12.7-13.34mm (.500525")         Dual: 11.95-12.45mm (.470490")         M:       12.7mm (.500")                                                                                                    | Y/N<br>Y/N<br>Y/N           | 204.4mm (8")<br>181.8mm (7 1/8")<br>204.4mm (8")                                                                             | Gold brass<br>Gold brass<br>Yellow brass<br>Yellow brass<br>Yellow brass*4                           | Standard<br>Standard<br>Standard                                              | Gold lacquer Gold lacquer Gold lacquer Gold lacquer Gold lacquer                                                                    | Small Small Small Small state A Gold brass b Large                                                                                                                                                                                                                                                                                                                                                                                                                                                                                                                                                                                                                                                                                                                                                                                                                                                                                                                                                                                                                                                                                                                                                                                                                                                                                                                                                                                                                                                                                                                                                                                                                                                                                                                                                                                                                                                                                                                                                                                                                                                                            | 48<br>48<br>3 With 1/2 step tr<br>48A<br>48<br>ell is also availa<br>59L                       | SLC-200<br>SLC-210<br>SLC-220<br>ill valve (YS<br>SLC-87111<br>SLC-870<br>ble by specia<br>BLC-830                                   | 7<br>8<br>L-671<br>9<br>9<br>9                              |
| SL-354/S<br>SL-356G<br>andard Cc<br>SL-350C<br>SL-350C<br>SL-671/T* <sup>3</sup><br>andard Vz<br>SL-354V<br>SL-354V<br>SL-354VC<br>(eno Bass<br>BL-830<br>BL-822G<br>BL-822G<br>BL-822G                                                                                                                                                                                                                                                                                                                                                                                                                                                                                                                                                                                                                                                                                                                                                                                                                                                                                                                                                                                                                                                                                                                                                                                                                                                                                                                                                                                                                                                                                                                                                                                                                                                                                                                                                                                                                                                                                                                                                                                                                                                                                                                                                                                                                                                                                                                                                                                                                                                                                                                                                                                                                                                                                                                                      | B <sup>b</sup> /F<br>ompact Trombon<br>B <sup>b</sup> /C<br>/ Alto Trombones<br>Alto Trombones<br>B <sup>b</sup> /C<br>Trombones<br>B <sup>b</sup> /F/D/G <sup>b</sup><br>B <sup>b</sup> /F & B <sup>b</sup> /F/D<br>/ Bass Trombone<br>B <sup>b</sup> /F/D <sup>b</sup> & B <sup>b</sup> /F/D                                                  | Dual: 12.7-13.34mm (.500525")         e         Dual: 12.7-13.34mm (.500525")         Dual: 11.95-12.45mm (.470490")         M:       12.7mm (.500")         IL:       14.3mm (.563")         IL:       14.3mm (.563")                                  | Y/N<br>Y/N<br>N/            | 204.4mm (8")<br>181.8mm (7 1/8")<br>204.4mm (8")<br>241.0mm (9 1/2")                                                         | Gold brass<br>Gold brass<br>Yellow brass<br>Yellow brass<br>Yellow brass*4<br>Gold brass             | Standard<br>Standard<br>Standard<br>Heavy                                     | Gold lacquer Gold lacquer Gold lacquer Gold lacquer Clear lacquer                                                                   | Small | 48<br>48<br>3 With 1/2 step tr<br>48A<br>48<br>ell is also availa<br>59L<br>YEO                | SLC-200<br>SLC-210<br>SLC-220<br>ill valve (YS<br>SLC-871II<br>SLC-871II<br>SLC-35V<br>ble by specia<br>BLC-830<br>BLC-822           | 7<br>8<br>1-671<br>9                                        |
| SL-354/S<br>SL-356G<br>andard Cc<br>SL-350C<br>ofessional<br>SL-671/T* <sup>3</sup><br>andard V2<br>SL-354V<br>SL-354V<br>SL-354VC<br>SL-354VC<br>SL-354VC<br>SL-354VC<br>SL-354VC<br>SL-354VC<br>SL-354VC<br>SL-354VC<br>SL-354VC<br>SL-354VC<br>SL-354V<br>SL-354VC<br>SL-354V<br>SL-354V<br>SL-354V<br>SL-354C<br>SL-350C<br>SL-350C<br>SL-350C<br>SL-350C<br>SL-350C<br>SL-350C<br>SL-350C<br>SL-350C<br>SL-350C<br>SL-350C<br>SL-350C<br>SL-350C<br>SL-350C<br>SL-350C<br>SL-350C<br>SL-350C<br>SL-350C<br>SL-350C<br>SL-350C<br>SL-350C<br>SL-350C<br>SL-350C<br>SL-350C<br>SL-350C<br>SL-350C<br>SL-350C<br>SL-350C<br>SL-350C<br>SL-350C<br>SL-350C<br>SL-350C<br>SL-350C<br>SL-350C<br>SL-350C<br>SL-350C<br>SL-350C<br>SL-350C<br>SL-350C<br>SL-350C<br>SL-350C<br>SL-350C<br>SL-350C<br>SL-350C<br>SL-350C<br>SL-350C<br>SL-350C<br>SL-350C<br>SL-350C<br>SL-350C<br>SL-354V<br>SL-354V<br>SL-354V<br>SL-354V<br>SL-354V<br>SL-354V<br>SL-354V<br>SL-354V<br>SL-354V<br>SL-354V<br>SL-354V<br>SL-354V<br>SL-354V<br>SL-354V<br>SL-354V<br>SL-354V<br>SL-354V<br>SL-354V<br>SL-354V<br>SL-354V<br>SL-354V<br>SL-354V<br>SL-354V<br>SL-354V<br>SL-354V<br>SL-354V<br>SL-354V<br>SL-354V<br>SL-354V<br>SL-354V<br>SL-354V<br>SL-354V<br>SL-354V<br>SL-354V<br>SL-354V<br>SL-354V<br>SL-354V<br>SL-354V<br>SL-354V<br>SL-354V<br>SL-354V<br>SL-354V<br>SL-354V<br>SL-354V<br>SL-354V<br>SL-354V<br>SL-354V<br>SL-354V<br>SL-354V<br>SL-354V<br>SL-354V<br>SL-354V<br>SL-354V<br>SL-354V<br>SL-354V<br>SL-354V<br>SL-354V<br>SL-354V<br>SL-354V<br>SL-354V<br>SL-354V<br>SL-354V<br>SL-354V<br>SL-354V<br>SL-354V<br>SL-354V<br>SL-354V<br>SL-354V<br>SL-354V<br>SL-354V<br>SL-354V<br>SL-354V<br>SL-354V<br>SL-354V<br>SL-354V<br>SL-354V<br>SL-354V<br>SL-354V<br>SL-354V<br>SL-354V<br>SL-354V<br>SL-354V<br>SL-354V<br>SL-354V<br>SL-354V<br>SL-354V<br>SL-354V<br>SL-354V<br>SL-354V<br>SL-354V<br>SL-354V<br>SL-354V<br>SL-354V<br>SL-354V<br>SL-354V<br>SL-354V<br>SL-354V<br>SL-354V<br>SL-354V<br>SL-354V<br>SL-354V<br>SL-354V<br>SL-354V<br>SL-354V<br>SL-354V<br>SL-354V<br>SL-354V<br>SL-354V<br>SL-354V<br>SL-354V<br>SL-354V<br>SL-354V<br>SL-354V<br>SL-354V<br>SL-354V<br>SL-354V<br>SL-354V<br>SL-354V<br>SL-354V<br>SL-354V<br>SL-354V<br>SL-354V<br>SL-354V<br>SL-354V<br>SL-354V<br>SL-354V<br>SL-354V<br>SL-354V<br>SL-354V<br>SL-354V<br>SL-354V<br>SL-354V<br>SL-354V<br>SL-354V<br>SL-354V<br>SL-354V<br>SL-354V<br>SL-354V<br>SL-354V<br>SL-354V<br>SL-354V<br>SL-354V<br>SL-354V<br>SL-354V<br>SL-354V<br>SL-354V<br>SL-354V<br>SL-354V<br>SL-354V<br>SL-354V<br>SL-354V<br>SL-354V<br>SL-354V<br>SL-354V<br>SL-354V<br>SL-354V<br>SL-354V<br>SL-354V<br>SL-354V<br>SL-354V<br>SL-354V<br>SL-354V<br>SL-354V<br>SL-354V<br>SL-354V<br>SL-354V<br>SL-354V<br>SL-354V<br>SL-354V<br>SL-354V<br>SL-354V<br>SL-354V<br>SL-354V<br>SL-354V<br>SL-354V<br>SL-354V<br>SL-354V<br>SL-354V<br>SL-354 | B <sup>b</sup> /F<br>ompact Trombon<br>B <sup>b</sup> /C<br>/ Alto Trombones<br>alve Trombones<br>B <sup>b</sup> /C<br>C<br>Trombones<br>B <sup>b</sup> /F/D/G <sup>b</sup><br>B <sup>b</sup> /F & B <sup>b</sup> /F/D<br>/ Bass Trombone<br>B <sup>b</sup> /F/D<br>& Bass Trombone                                                             | Dual: 12.7-13.34mm (.500525")         e         Dual: 12.7-13.34mm (.500525")         Dual: 11.95-12.45mm (.470490")         M:       12.7mm (.500")         LL:       14.3mm (.563")         LL:       14.3mm (.563")                                  | Y/N<br>Y/N<br>N/—<br>Y/N    | 204.4mm (8")<br>181.8mm (7 1/8")<br>204.4mm (8")<br>241.0mm (9 1/2")<br>241.0mm (9 1/2")                                     | Gold brass<br>Gold brass<br>Yellow brass<br>Yellow brass<br>Yellow brass<br>Gold brass               | Standard<br>Standard<br>Standard<br>Heavy<br>Standard                         | Gold lacquer Gold lacquer Gold lacquer Gold lacquer Clear lacquer Gold lacquer                                                      | Small Small Small Small Small starge Large Large                                                                                                                                                                                                                                                                                                                                                                                                                                                                                                                                                                                                                                                                                                                                                                                                                                                                                                                                                                                                                                                                                                                                                                                                                                                                                                                                                                                                                                                                                                                                                                                                                                                                                                                                                                                                                                                                                                                                                                                                                                                                              | 48<br>48<br>3 With 1/2 step tr<br>48A<br>48<br>ell is also availa<br>59L<br>YEO<br>58L         | SLC-200<br>SLC-210<br>SLC-220<br>ill valve (YS<br>SLC-871II<br>SLC-871II<br>SLC-85V<br>ble by specia<br>BLC-830<br>BLC-822<br>BLC-60 | 7<br>88<br>L-671<br>9<br>9<br>9<br>9                        |
| SL-354/S<br>SL-356G<br>andard Cc<br>SL-350C<br>ofessional<br>SL-671/T* <sup>3</sup><br>andard V2<br>SL-354V<br>SL-354V<br>SL-354VC<br>SL-354VC<br>BL-830<br>BL-820G<br>BL-820G<br>termediate                                                                                                                                                                                                                                                                                                                                                                                                                                                                                                                                                                                                                                                                                                                                                                                                                                                                                                                                                                                                                                                                                                                                                                                                                                                                                                                                                                                                                                                                                                                                                                                                                                                                                                                                                                                                                                                                                                                                                                                                                                                                                                                                                                                                                                                                                                                                                                                                                                                                                                                                                                                                                                                                                                                                 | B <sup>b</sup> /F<br>ompact Trombon<br>B <sup>b</sup> /C<br>/ Alto Trombones<br>Alto Trombones<br>B <sup>b</sup> /C<br>Trombones<br>B <sup>b</sup> /F/D/G <sup>b</sup><br>B <sup>b</sup> /F & B <sup>b</sup> /F/D<br>/ Bass Trombone<br>B <sup>b</sup> /F/D <sup>b</sup> & B <sup>b</sup> /F/D                                                  | Dual: 12.7-13.34mm (.500525")         e         Dual: 12.7-13.34mm (.500525")         Dual: 11.95-12.45mm (.470490")         M:       12.7mm (.500")         IL:       14.3mm (.563")         IL:       14.3mm (.563")                                  | Y/N<br>Y/N<br>N/            | 204.4mm (8")<br>181.8mm (7 1/8")<br>204.4mm (8")<br>241.0mm (9 1/2")                                                         | Gold brass<br>Gold brass<br>Yellow brass<br>Yellow brass<br>Yellow brass*4<br>Gold brass             | Standard<br>Standard<br>Standard<br>Heavy                                     | Gold lacquer Gold lacquer Gold lacquer Gold lacquer Clear lacquer                                                                   | Small Small Small Small state A Gold brass b Large                                                                                                                                                                                                                                                                                                                                                                                                                                                                                                                                                                                                                                                                                                                                                                                                                                                                                                                                                                                                                                                                                                                                                                                                                                                                                                                                                                                                                                                                                                                                                                                                                                                                                                                                                                                                                                                                                                                                                                                                                                                                            | 48<br>48<br>3 With 1/2 step tr<br>48A<br>48<br>ell is also availa<br>59L<br>YEO                | SLC-200<br>SLC-210<br>SLC-220<br>ill valve (YS<br>SLC-871II<br>SLC-871II<br>SLC-35V<br>ble by specia<br>BLC-830<br>BLC-822           | 7<br>88<br>L-677<br>9<br>9<br>9<br>9                        |
| SL-354/S<br>SL-356G<br>andard Cc<br>SL-350C<br>SL-350C<br>SL-351/T* <sup>3</sup><br>andard Vz<br>SL-354V<br>SL-354V<br>SL-354VC<br>(e00 Bass<br>BL-820G<br>BL-822G<br>rofessional<br>BL-620G<br>attermediata<br>BL-421G                                                                                                                                                                                                                                                                                                                                                                                                                                                                                                                                                                                                                                                                                                                                                                                                                                                                                                                                                                                                                                                                                                                                                                                                                                                                                                                                                                                                                                                                                                                                                                                                                                                                                                                                                                                                                                                                                                                                                                                                                                                                                                                                                                                                                                                                                                                                                                                                                                                                                                                                                                                                                                                                                                      | B <sup>b</sup> /F<br>ompact Trombon<br>B <sup>b</sup> /C<br>/ Alto Trombones<br>alve Trombones<br>B <sup>b</sup> /C<br>C<br>Trombones<br>B <sup>b</sup> /F/D/G <sup>b</sup><br>B <sup>b</sup> /F & B <sup>b</sup> /F/D<br>/ Bass Trombone<br>B <sup>b</sup> /F/D<br>& Bass Trombone                                                             | Dual: 12.7-13.34mm (.500525")         e         Dual: 12.7-13.34mm (.500525")         Dual: 11.95-12.45mm (.470490")         M:       12.7mm (.500")         LL:       14.3mm (.563")         LL:       14.3mm (.563")         LL:       14.3mm (.563") | Y/N<br>Y/N<br>N/—<br>Y/N    | 204.4mm (8")<br>181.8mm (7 1/8")<br>204.4mm (8")<br>241.0mm (9 1/2")<br>241.0mm (9 1/2")                                     | Gold brass<br>Gold brass<br>Yellow brass<br>Yellow brass<br>Yellow brass<br>Gold brass               | Standard<br>Standard<br>Standard<br>Heavy<br>Standard                         | Gold lacquer Gold lacquer Gold lacquer Gold lacquer Clear lacquer Gold lacquer                                                      | Small Small Small Small Small starge Large Large                                                                                                                                                                                                                                                                                                                                                                                                                                                                                                                                                                                                                                                                                                                                                                                                                                                                                                                                                                                                                                                                                                                                                                                                                                                                                                                                                                                                                                                                                                                                                                                                                                                                                                                                                                                                                                                                                                                                                                                                                                                                              | 48<br>48<br>3 With 1/2 step tr<br>48A<br>48<br>ell is also availa<br>59L<br>YEO<br>58L         | SLC-200<br>SLC-210<br>SLC-220<br>ill valve (YS<br>SLC-871II<br>SLC-871II<br>SLC-85V<br>ble by specia<br>BLC-830<br>BLC-822<br>BLC-60 | 7<br>88<br>L-671<br>9<br>9<br>9<br>9                        |
| <sup>7</sup> SL-354/S<br><sup>7</sup> SL-356G<br><i>tandard</i> Cc<br><sup>7</sup> SL-350C<br><sup>7</sup> SL-350C<br><sup>7</sup> SL-351/T <sup>*3</sup><br><i>tandard</i> V <i>z</i><br><sup>7</sup> SL-354V<br><sup>7</sup> SL-354VC<br><sup>7</sup> SL-354VC<br><sup>7</sup> SL-354VC<br><sup>7</sup> SL-822G<br><sup>7</sup> SL-822G                                                                                                                                                                                                                                                                                                                                                                                                                                                                                                                                                                                                                                                                                                                                                                                                                                                                                                                                                                                                                                                                                                                                                                                                                                                                                                            | B <sup>b</sup> /F<br>ompact Trombon<br>B <sup>b</sup> /C<br>/ Alto Trombones<br>Alto Trombones<br>B <sup>b</sup> /F/D/G <sup>b</sup><br>B <sup>b</sup> /F & B <sup>b</sup> /F/D<br>/ Bass Trombone<br>B <sup>b</sup> /F/D/G <sup>b</sup><br>B <sup>b</sup> /F/D/G <sup>b</sup><br>B <sup>b</sup> /F/D<br>/ Bass Trombone<br>B <sup>b</sup> /F/D | Dual: 12.7-13.34mm (.500525")         e         Dual: 12.7-13.34mm (.500525")         Dual: 11.95-12.45mm (.470490")         M:       12.7mm (.500")         LL:       14.3mm (.563")         LL:       14.3mm (.563")         LL:       14.3mm (.563") | Y/N<br>Y/N<br>N/—<br>Y/N    | 204.4mm (8")<br>181.8mm (7 1/8")<br>204.4mm (8")<br>241.0mm (9 1/2")<br>241.0mm (9 1/2")                                     | Gold brass<br>Gold brass<br>Yellow brass<br>Yellow brass<br>Yellow brass<br>Gold brass<br>Gold brass | Standard<br>Standard<br>Standard<br>Standard<br>Heavy<br>Standard<br>Standard | Gold lacquer Clear lacquer Gold lacquer Clear lacquer | Small Small Small Small Small starge Large Large                                                                                                                                                                                                                                                                                                                                                                                                                                                                                                                                                                                                                                                                                                                                                                                                                                                                                                                                                                                                                                                                                                                                                                                                                                                                                                                                                                                                                                                                                                                                                                                                                                                                                                                                                                                                                                                                                                                                                                                                                                                                              | 48<br>48<br>3 With 1/2 step tr<br>48A<br>48<br>ell is also availa<br>59L<br>YEO<br>58L         | SLC-200<br>SLC-210<br>SLC-220<br>ill valve (YS<br>SLC-871II<br>SLC-871II<br>SLC-85V<br>ble by specia<br>BLC-830<br>BLC-822<br>BLC-60 | 7<br>8<br>1-671<br>9<br>9<br>9                              |
| SL-354/S         SL-356G         sundard Cc         SL-350C         sundard SL-350C         rofessional         SL-350C         sundard V2         sundard V2         SL-354V         SL-354V         SL-354VC         (eno Bass         BL-830         BL-820G         BL-620G         utermediata         BL-421G         rofessional                                                                                                                                                                                                                                                                                                                                                                                                                                                                                                                                                                                                                                                                                                                                                                                                                                                                                                                                                                                                                                                                                                                                                                                                                                                                                                                                                                                                                                                                                                                                                                                                                                                                                                                                                                                                                                                                                                                                                                                                                                                                                                                                                                                                                                                                                                                                                                                                                                                                                                                                                                                      | B <sup>b</sup> /F<br>ompact Trombon<br>B <sup>b</sup> /C<br>/ Alto Trombones<br>alve Trombones<br>B <sup>b</sup> /F<br>C<br>Trombones<br>B <sup>b</sup> /F/D/G <sup>b</sup><br>B <sup>b</sup> /F & B <sup>b</sup> /F/D<br>/ Bass Trombone<br>B <sup>b</sup> /F/D<br>/ Bass Trombone<br>B <sup>b</sup> /F/D                                      | Dual: 12.7-13.34mm (.500525")         e         Dual: 12.7-13.34mm (.500525")         Dual: 11.95-12.45mm (.470490")         M:       12.7mm (.500")         LL:       14.3mm (.563")         LL:       14.3mm (.563")         LL:       14.3mm (.563") | Y/N Y/N Y/N N/— N/M N/N N/N | 204.4mm (8")<br>181.8mm (7 1/8")<br>204.4mm (8")<br>204.4mm (8")<br>241.0mm (9 1/2")<br>241.0mm (9 1/2")<br>241.0mm (9 1/2") | Gold brass<br>Gold brass<br>Yellow brass<br>Yellow brass<br>Yellow brass<br>Gold brass               | Standard<br>Standard<br>Standard<br>Heavy<br>Standard                         | Gold lacquer Gold lacquer Gold lacquer Gold lacquer Clear lacquer Gold lacquer                                                      | Small Small Small Small Small Small Small Small Large Large Large                                                                                                                                                                                                                                                                                                                                                                                                                                                                                                                                                                                                                                                                                                                                                                                                                                                                                                                                                                                                                                                                                                                                                                                                                                                                                                                                                                                                                                                                                                                                                                                                                                                                                                                                                                                                                                                                                                                                                                                                                                                             | 48<br>48<br>3 With 1/2 step tr<br>48A<br>48<br>ell is also availar<br>59L<br>YEO<br>58L<br>58L | SLC-200<br>SLC-210<br>SLC-220<br>ill valve (YS<br>SLC-871II<br>SLC-871II<br>BLC-830<br>BLC-830<br>BLC-822<br>BLC-60<br>BLC-320       | 7<br>88<br>1-671<br>9<br>9<br>9<br>9<br>9<br>10<br>10<br>11 |