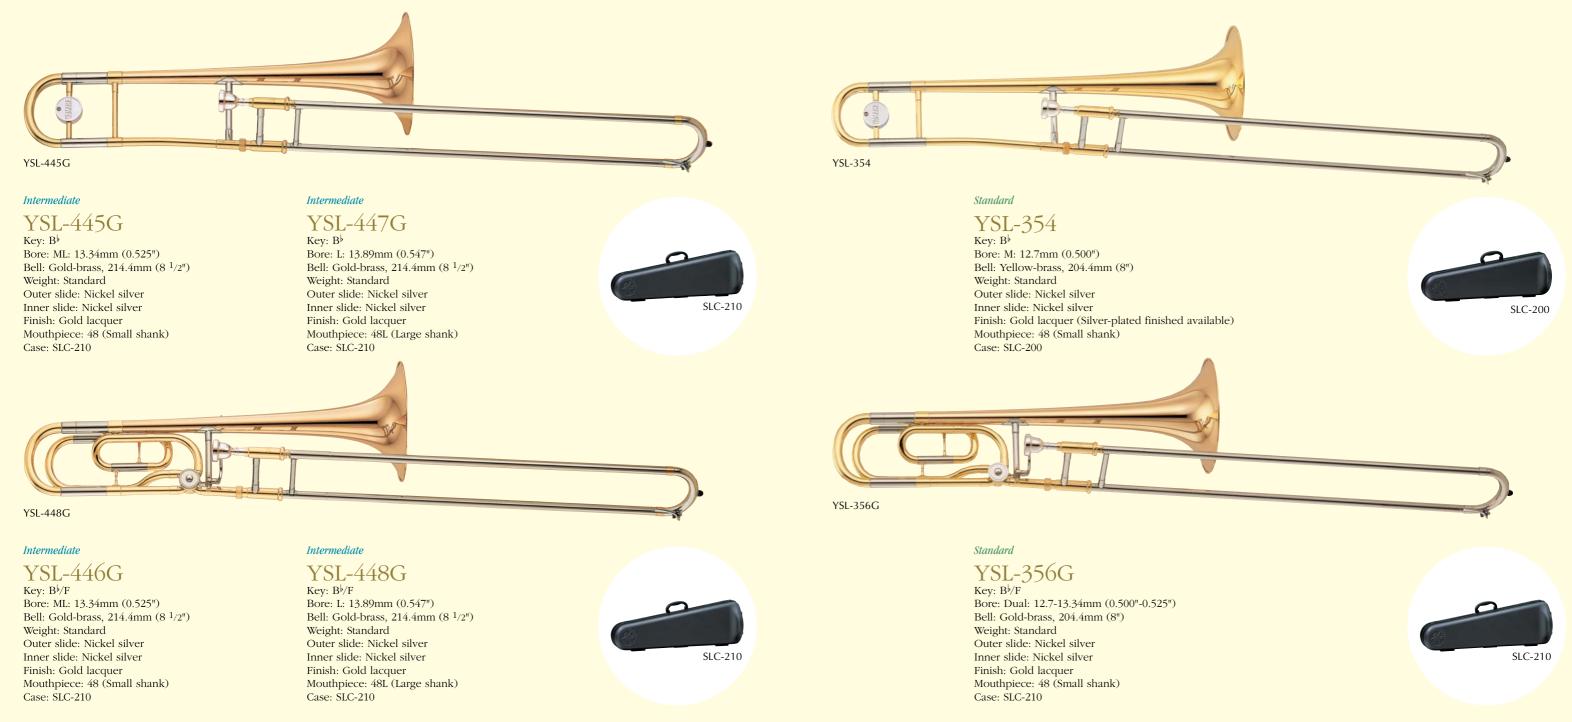

### Specifications

| Xeno Tron                                                                                                                                                                                                                                                                                                                                                                                                                                                                                                                                                                                                                                                                                                                                                                                                                                                                                                                                                                                                                                                                                                                                                                                                                                                                                                                                                                                                                                                                                                                                                                                                                                                                                                                                                                                                                                                                                                                                                                                                                                                                                                                                                                                                                                                                                                                                                                                                                                                                                                                                                                                                                                                                                                                                                                                                                                                                                                                    | libolics                                                                                                                                                                                                                                                                                                                                        |                                                                                                                                                                                                                                                         |                             |                                                                                                                              |                                                                                                      |                                                                               |                                                                                                                                     |                                                                                                                                                                                                                                                                                                                                                                                                                                                                                                                                                                                                                                                                                                                                                                                                                                                                                                                                                                                                                                                                                                                                                                                                                                                                                                                                                                                                                                                                                                                                                                                                                                                                                                                                                                                                                                                                                                                                                                                                                                                                                                                               |                                                                                                |                                                                                                                                      |                                                             |
|------------------------------------------------------------------------------------------------------------------------------------------------------------------------------------------------------------------------------------------------------------------------------------------------------------------------------------------------------------------------------------------------------------------------------------------------------------------------------------------------------------------------------------------------------------------------------------------------------------------------------------------------------------------------------------------------------------------------------------------------------------------------------------------------------------------------------------------------------------------------------------------------------------------------------------------------------------------------------------------------------------------------------------------------------------------------------------------------------------------------------------------------------------------------------------------------------------------------------------------------------------------------------------------------------------------------------------------------------------------------------------------------------------------------------------------------------------------------------------------------------------------------------------------------------------------------------------------------------------------------------------------------------------------------------------------------------------------------------------------------------------------------------------------------------------------------------------------------------------------------------------------------------------------------------------------------------------------------------------------------------------------------------------------------------------------------------------------------------------------------------------------------------------------------------------------------------------------------------------------------------------------------------------------------------------------------------------------------------------------------------------------------------------------------------------------------------------------------------------------------------------------------------------------------------------------------------------------------------------------------------------------------------------------------------------------------------------------------------------------------------------------------------------------------------------------------------------------------------------------------------------------------------------------------------|-------------------------------------------------------------------------------------------------------------------------------------------------------------------------------------------------------------------------------------------------------------------------------------------------------------------------------------------------|---------------------------------------------------------------------------------------------------------------------------------------------------------------------------------------------------------------------------------------------------------|-----------------------------|------------------------------------------------------------------------------------------------------------------------------|------------------------------------------------------------------------------------------------------|-------------------------------------------------------------------------------|-------------------------------------------------------------------------------------------------------------------------------------|-------------------------------------------------------------------------------------------------------------------------------------------------------------------------------------------------------------------------------------------------------------------------------------------------------------------------------------------------------------------------------------------------------------------------------------------------------------------------------------------------------------------------------------------------------------------------------------------------------------------------------------------------------------------------------------------------------------------------------------------------------------------------------------------------------------------------------------------------------------------------------------------------------------------------------------------------------------------------------------------------------------------------------------------------------------------------------------------------------------------------------------------------------------------------------------------------------------------------------------------------------------------------------------------------------------------------------------------------------------------------------------------------------------------------------------------------------------------------------------------------------------------------------------------------------------------------------------------------------------------------------------------------------------------------------------------------------------------------------------------------------------------------------------------------------------------------------------------------------------------------------------------------------------------------------------------------------------------------------------------------------------------------------------------------------------------------------------------------------------------------------|------------------------------------------------------------------------------------------------|--------------------------------------------------------------------------------------------------------------------------------------|-------------------------------------------------------------|
| Model                                                                                                                                                                                                                                                                                                                                                                                                                                                                                                                                                                                                                                                                                                                                                                                                                                                                                                                                                                                                                                                                                                                                                                                                                                                                                                                                                                                                                                                                                                                                                                                                                                                                                                                                                                                                                                                                                                                                                                                                                                                                                                                                                                                                                                                                                                                                                                                                                                                                                                                                                                                                                                                                                                                                                                                                                                                                                                                        | Key                                                                                                                                                                                                                                                                                                                                             | Bore Size                                                                                                                                                                                                                                               | Slide Material*1            | Bell Diameter                                                                                                                | Bell Material                                                                                        | Weight                                                                        | Finish                                                                                                                              | Mouthpiece Shank                                                                                                                                                                                                                                                                                                                                                                                                                                                                                                                                                                                                                                                                                                                                                                                                                                                                                                                                                                                                                                                                                                                                                                                                                                                                                                                                                                                                                                                                                                                                                                                                                                                                                                                                                                                                                                                                                                                                                                                                                                                                                                              | Mouthpiece                                                                                     | Case                                                                                                                                 | Page                                                        |
| /SL-881                                                                                                                                                                                                                                                                                                                                                                                                                                                                                                                                                                                                                                                                                                                                                                                                                                                                                                                                                                                                                                                                                                                                                                                                                                                                                                                                                                                                                                                                                                                                                                                                                                                                                                                                                                                                                                                                                                                                                                                                                                                                                                                                                                                                                                                                                                                                                                                                                                                                                                                                                                                                                                                                                                                                                                                                                                                                                                                      | Bþ                                                                                                                                                                                                                                                                                                                                              |                                                                                                                                                                                                                                                         |                             |                                                                                                                              | Yellow brass                                                                                         |                                                                               |                                                                                                                                     |                                                                                                                                                                                                                                                                                                                                                                                                                                                                                                                                                                                                                                                                                                                                                                                                                                                                                                                                                                                                                                                                                                                                                                                                                                                                                                                                                                                                                                                                                                                                                                                                                                                                                                                                                                                                                                                                                                                                                                                                                                                                                                                               |                                                                                                |                                                                                                                                      | 2                                                           |
| SL-881G                                                                                                                                                                                                                                                                                                                                                                                                                                                                                                                                                                                                                                                                                                                                                                                                                                                                                                                                                                                                                                                                                                                                                                                                                                                                                                                                                                                                                                                                                                                                                                                                                                                                                                                                                                                                                                                                                                                                                                                                                                                                                                                                                                                                                                                                                                                                                                                                                                                                                                                                                                                                                                                                                                                                                                                                                                                                                                                      | Dr                                                                                                                                                                                                                                                                                                                                              | L: 13.89mm (.547")                                                                                                                                                                                                                                      | Y/N                         | 220.0mm (8 <sup>2</sup> /3")                                                                                                 | Gold brass                                                                                           | Heavy                                                                         | Clear lacquer                                                                                                                       | Large                                                                                                                                                                                                                                                                                                                                                                                                                                                                                                                                                                                                                                                                                                                                                                                                                                                                                                                                                                                                                                                                                                                                                                                                                                                                                                                                                                                                                                                                                                                                                                                                                                                                                                                                                                                                                                                                                                                                                                                                                                                                                                                         | SULLIVAN                                                                                       | SLC-88U                                                                                                                              |                                                             |
| SL-882O                                                                                                                                                                                                                                                                                                                                                                                                                                                                                                                                                                                                                                                                                                                                                                                                                                                                                                                                                                                                                                                                                                                                                                                                                                                                                                                                                                                                                                                                                                                                                                                                                                                                                                                                                                                                                                                                                                                                                                                                                                                                                                                                                                                                                                                                                                                                                                                                                                                                                                                                                                                                                                                                                                                                                                                                                                                                                                                      | B∳/F                                                                                                                                                                                                                                                                                                                                            | L. 15.09mm (.947.)                                                                                                                                                                                                                                      | 1/1                         | 220.011111 (8 -/3 )                                                                                                          | Yellow brass                                                                                         | Tieavy                                                                        | Clear lacquer                                                                                                                       | Laige                                                                                                                                                                                                                                                                                                                                                                                                                                                                                                                                                                                                                                                                                                                                                                                                                                                                                                                                                                                                                                                                                                                                                                                                                                                                                                                                                                                                                                                                                                                                                                                                                                                                                                                                                                                                                                                                                                                                                                                                                                                                                                                         | SULLIVAN                                                                                       | 310-000                                                                                                                              | 2                                                           |
| SL-882GO                                                                                                                                                                                                                                                                                                                                                                                                                                                                                                                                                                                                                                                                                                                                                                                                                                                                                                                                                                                                                                                                                                                                                                                                                                                                                                                                                                                                                                                                                                                                                                                                                                                                                                                                                                                                                                                                                                                                                                                                                                                                                                                                                                                                                                                                                                                                                                                                                                                                                                                                                                                                                                                                                                                                                                                                                                                                                                                     | D*/ F                                                                                                                                                                                                                                                                                                                                           |                                                                                                                                                                                                                                                         |                             |                                                                                                                              | Gold brass                                                                                           |                                                                               |                                                                                                                                     |                                                                                                                                                                                                                                                                                                                                                                                                                                                                                                                                                                                                                                                                                                                                                                                                                                                                                                                                                                                                                                                                                                                                                                                                                                                                                                                                                                                                                                                                                                                                                                                                                                                                                                                                                                                                                                                                                                                                                                                                                                                                                                                               |                                                                                                |                                                                                                                                      | 3                                                           |
| rofessional                                                                                                                                                                                                                                                                                                                                                                                                                                                                                                                                                                                                                                                                                                                                                                                                                                                                                                                                                                                                                                                                                                                                                                                                                                                                                                                                                                                                                                                                                                                                                                                                                                                                                                                                                                                                                                                                                                                                                                                                                                                                                                                                                                                                                                                                                                                                                                                                                                                                                                                                                                                                                                                                                                                                                                                                                                                                                                                  | Trombones                                                                                                                                                                                                                                                                                                                                       |                                                                                                                                                                                                                                                         |                             |                                                                                                                              |                                                                                                      |                                                                               |                                                                                                                                     |                                                                                                                                                                                                                                                                                                                                                                                                                                                                                                                                                                                                                                                                                                                                                                                                                                                                                                                                                                                                                                                                                                                                                                                                                                                                                                                                                                                                                                                                                                                                                                                                                                                                                                                                                                                                                                                                                                                                                                                                                                                                                                                               |                                                                                                |                                                                                                                                      |                                                             |
| SL-610                                                                                                                                                                                                                                                                                                                                                                                                                                                                                                                                                                                                                                                                                                                                                                                                                                                                                                                                                                                                                                                                                                                                                                                                                                                                                                                                                                                                                                                                                                                                                                                                                                                                                                                                                                                                                                                                                                                                                                                                                                                                                                                                                                                                                                                                                                                                                                                                                                                                                                                                                                                                                                                                                                                                                                                                                                                                                                                       | D                                                                                                                                                                                                                                                                                                                                               | L: 13.89mm (.547")                                                                                                                                                                                                                                      |                             |                                                                                                                              |                                                                                                      |                                                                               |                                                                                                                                     | Large                                                                                                                                                                                                                                                                                                                                                                                                                                                                                                                                                                                                                                                                                                                                                                                                                                                                                                                                                                                                                                                                                                                                                                                                                                                                                                                                                                                                                                                                                                                                                                                                                                                                                                                                                                                                                                                                                                                                                                                                                                                                                                                         | 48L                                                                                            |                                                                                                                                      |                                                             |
| SL-630                                                                                                                                                                                                                                                                                                                                                                                                                                                                                                                                                                                                                                                                                                                                                                                                                                                                                                                                                                                                                                                                                                                                                                                                                                                                                                                                                                                                                                                                                                                                                                                                                                                                                                                                                                                                                                                                                                                                                                                                                                                                                                                                                                                                                                                                                                                                                                                                                                                                                                                                                                                                                                                                                                                                                                                                                                                                                                                       | B♭                                                                                                                                                                                                                                                                                                                                              | ML: 13.34mm (.525")                                                                                                                                                                                                                                     |                             | 21// (0.1.40)                                                                                                                | X 11 1                                                                                               | c. 1 1                                                                        | C 111                                                                                                                               | Small                                                                                                                                                                                                                                                                                                                                                                                                                                                                                                                                                                                                                                                                                                                                                                                                                                                                                                                                                                                                                                                                                                                                                                                                                                                                                                                                                                                                                                                                                                                                                                                                                                                                                                                                                                                                                                                                                                                                                                                                                                                                                                                         | 48                                                                                             | SLC (10                                                                                                                              | 4                                                           |
| SL-620                                                                                                                                                                                                                                                                                                                                                                                                                                                                                                                                                                                                                                                                                                                                                                                                                                                                                                                                                                                                                                                                                                                                                                                                                                                                                                                                                                                                                                                                                                                                                                                                                                                                                                                                                                                                                                                                                                                                                                                                                                                                                                                                                                                                                                                                                                                                                                                                                                                                                                                                                                                                                                                                                                                                                                                                                                                                                                                       | D-/T                                                                                                                                                                                                                                                                                                                                            | L: 13.89mm (.547")                                                                                                                                                                                                                                      | Y/N                         | 214.4mm (8 1/2")                                                                                                             | Yellow brass                                                                                         | Standard                                                                      | Gold lacquer                                                                                                                        | Large                                                                                                                                                                                                                                                                                                                                                                                                                                                                                                                                                                                                                                                                                                                                                                                                                                                                                                                                                                                                                                                                                                                                                                                                                                                                                                                                                                                                                                                                                                                                                                                                                                                                                                                                                                                                                                                                                                                                                                                                                                                                                                                         | 48L                                                                                            | SLC-410                                                                                                                              | 4                                                           |
| SL-640                                                                                                                                                                                                                                                                                                                                                                                                                                                                                                                                                                                                                                                                                                                                                                                                                                                                                                                                                                                                                                                                                                                                                                                                                                                                                                                                                                                                                                                                                                                                                                                                                                                                                                                                                                                                                                                                                                                                                                                                                                                                                                                                                                                                                                                                                                                                                                                                                                                                                                                                                                                                                                                                                                                                                                                                                                                                                                                       | B∳/F                                                                                                                                                                                                                                                                                                                                            | ML: 13.34mm (.525")                                                                                                                                                                                                                                     |                             |                                                                                                                              |                                                                                                      |                                                                               |                                                                                                                                     | Small                                                                                                                                                                                                                                                                                                                                                                                                                                                                                                                                                                                                                                                                                                                                                                                                                                                                                                                                                                                                                                                                                                                                                                                                                                                                                                                                                                                                                                                                                                                                                                                                                                                                                                                                                                                                                                                                                                                                                                                                                                                                                                                         | 48                                                                                             |                                                                                                                                      |                                                             |
| rofessional                                                                                                                                                                                                                                                                                                                                                                                                                                                                                                                                                                                                                                                                                                                                                                                                                                                                                                                                                                                                                                                                                                                                                                                                                                                                                                                                                                                                                                                                                                                                                                                                                                                                                                                                                                                                                                                                                                                                                                                                                                                                                                                                                                                                                                                                                                                                                                                                                                                                                                                                                                                                                                                                                                                                                                                                                                                                                                                  | Jazz Trombones                                                                                                                                                                                                                                                                                                                                  |                                                                                                                                                                                                                                                         |                             |                                                                                                                              |                                                                                                      |                                                                               |                                                                                                                                     |                                                                                                                                                                                                                                                                                                                                                                                                                                                                                                                                                                                                                                                                                                                                                                                                                                                                                                                                                                                                                                                                                                                                                                                                                                                                                                                                                                                                                                                                                                                                                                                                                                                                                                                                                                                                                                                                                                                                                                                                                                                                                                                               |                                                                                                |                                                                                                                                      |                                                             |
| SL-697Z                                                                                                                                                                                                                                                                                                                                                                                                                                                                                                                                                                                                                                                                                                                                                                                                                                                                                                                                                                                                                                                                                                                                                                                                                                                                                                                                                                                                                                                                                                                                                                                                                                                                                                                                                                                                                                                                                                                                                                                                                                                                                                                                                                                                                                                                                                                                                                                                                                                                                                                                                                                                                                                                                                                                                                                                                                                                                                                      | D                                                                                                                                                                                                                                                                                                                                               | Dual: 12.29-12.45mm (.484490")                                                                                                                                                                                                                          | Y/N                         | 190.4mm (7 1/2")                                                                                                             |                                                                                                      | Standard                                                                      |                                                                                                                                     | a 11                                                                                                                                                                                                                                                                                                                                                                                                                                                                                                                                                                                                                                                                                                                                                                                                                                                                                                                                                                                                                                                                                                                                                                                                                                                                                                                                                                                                                                                                                                                                                                                                                                                                                                                                                                                                                                                                                                                                                                                                                                                                                                                          | 46C2                                                                                           | SLC-690                                                                                                                              | _                                                           |
| SL-691                                                                                                                                                                                                                                                                                                                                                                                                                                                                                                                                                                                                                                                                                                                                                                                                                                                                                                                                                                                                                                                                                                                                                                                                                                                                                                                                                                                                                                                                                                                                                                                                                                                                                                                                                                                                                                                                                                                                                                                                                                                                                                                                                                                                                                                                                                                                                                                                                                                                                                                                                                                                                                                                                                                                                                                                                                                                                                                       | B♭                                                                                                                                                                                                                                                                                                                                              | M: 12.9mm (.508")                                                                                                                                                                                                                                       | N/N                         | 204.4mm (8")                                                                                                                 | Yellow brass                                                                                         | Light                                                                         | Gold lacquer                                                                                                                        | Small                                                                                                                                                                                                                                                                                                                                                                                                                                                                                                                                                                                                                                                                                                                                                                                                                                                                                                                                                                                                                                                                                                                                                                                                                                                                                                                                                                                                                                                                                                                                                                                                                                                                                                                                                                                                                                                                                                                                                                                                                                                                                                                         | 45C2                                                                                           | SLC-69M                                                                                                                              | 5                                                           |
| termediat                                                                                                                                                                                                                                                                                                                                                                                                                                                                                                                                                                                                                                                                                                                                                                                                                                                                                                                                                                                                                                                                                                                                                                                                                                                                                                                                                                                                                                                                                                                                                                                                                                                                                                                                                                                                                                                                                                                                                                                                                                                                                                                                                                                                                                                                                                                                                                                                                                                                                                                                                                                                                                                                                                                                                                                                                                                                                                                    | e Trombones                                                                                                                                                                                                                                                                                                                                     |                                                                                                                                                                                                                                                         |                             |                                                                                                                              | •                                                                                                    |                                                                               |                                                                                                                                     |                                                                                                                                                                                                                                                                                                                                                                                                                                                                                                                                                                                                                                                                                                                                                                                                                                                                                                                                                                                                                                                                                                                                                                                                                                                                                                                                                                                                                                                                                                                                                                                                                                                                                                                                                                                                                                                                                                                                                                                                                                                                                                                               |                                                                                                |                                                                                                                                      |                                                             |
| SL-445G                                                                                                                                                                                                                                                                                                                                                                                                                                                                                                                                                                                                                                                                                                                                                                                                                                                                                                                                                                                                                                                                                                                                                                                                                                                                                                                                                                                                                                                                                                                                                                                                                                                                                                                                                                                                                                                                                                                                                                                                                                                                                                                                                                                                                                                                                                                                                                                                                                                                                                                                                                                                                                                                                                                                                                                                                                                                                                                      |                                                                                                                                                                                                                                                                                                                                                 | ML: 13.34mm (.525")                                                                                                                                                                                                                                     |                             |                                                                                                                              |                                                                                                      |                                                                               |                                                                                                                                     | Small                                                                                                                                                                                                                                                                                                                                                                                                                                                                                                                                                                                                                                                                                                                                                                                                                                                                                                                                                                                                                                                                                                                                                                                                                                                                                                                                                                                                                                                                                                                                                                                                                                                                                                                                                                                                                                                                                                                                                                                                                                                                                                                         | 48                                                                                             |                                                                                                                                      |                                                             |
| SL-447G                                                                                                                                                                                                                                                                                                                                                                                                                                                                                                                                                                                                                                                                                                                                                                                                                                                                                                                                                                                                                                                                                                                                                                                                                                                                                                                                                                                                                                                                                                                                                                                                                                                                                                                                                                                                                                                                                                                                                                                                                                                                                                                                                                                                                                                                                                                                                                                                                                                                                                                                                                                                                                                                                                                                                                                                                                                                                                                      | B♭                                                                                                                                                                                                                                                                                                                                              | L: 13.89mm (.547")                                                                                                                                                                                                                                      |                             | 24//                                                                                                                         |                                                                                                      | a                                                                             |                                                                                                                                     | Large                                                                                                                                                                                                                                                                                                                                                                                                                                                                                                                                                                                                                                                                                                                                                                                                                                                                                                                                                                                                                                                                                                                                                                                                                                                                                                                                                                                                                                                                                                                                                                                                                                                                                                                                                                                                                                                                                                                                                                                                                                                                                                                         | 48L                                                                                            |                                                                                                                                      |                                                             |
| SL-446G                                                                                                                                                                                                                                                                                                                                                                                                                                                                                                                                                                                                                                                                                                                                                                                                                                                                                                                                                                                                                                                                                                                                                                                                                                                                                                                                                                                                                                                                                                                                                                                                                                                                                                                                                                                                                                                                                                                                                                                                                                                                                                                                                                                                                                                                                                                                                                                                                                                                                                                                                                                                                                                                                                                                                                                                                                                                                                                      | 70 / T                                                                                                                                                                                                                                                                                                                                          | ML: 13.34mm (.525")                                                                                                                                                                                                                                     | N/N                         | 214.4mm (8 1/2")                                                                                                             | Gold brass                                                                                           | Standard                                                                      | Gold lacquer                                                                                                                        | Small                                                                                                                                                                                                                                                                                                                                                                                                                                                                                                                                                                                                                                                                                                                                                                                                                                                                                                                                                                                                                                                                                                                                                                                                                                                                                                                                                                                                                                                                                                                                                                                                                                                                                                                                                                                                                                                                                                                                                                                                                                                                                                                         | 48                                                                                             | SLC-210                                                                                                                              | 6                                                           |
| SL-448G                                                                                                                                                                                                                                                                                                                                                                                                                                                                                                                                                                                                                                                                                                                                                                                                                                                                                                                                                                                                                                                                                                                                                                                                                                                                                                                                                                                                                                                                                                                                                                                                                                                                                                                                                                                                                                                                                                                                                                                                                                                                                                                                                                                                                                                                                                                                                                                                                                                                                                                                                                                                                                                                                                                                                                                                                                                                                                                      | B♭/F                                                                                                                                                                                                                                                                                                                                            | L: 13.89mm (.547")                                                                                                                                                                                                                                      | 1                           |                                                                                                                              |                                                                                                      |                                                                               |                                                                                                                                     | Large                                                                                                                                                                                                                                                                                                                                                                                                                                                                                                                                                                                                                                                                                                                                                                                                                                                                                                                                                                                                                                                                                                                                                                                                                                                                                                                                                                                                                                                                                                                                                                                                                                                                                                                                                                                                                                                                                                                                                                                                                                                                                                                         | 48L                                                                                            |                                                                                                                                      |                                                             |
|                                                                                                                                                                                                                                                                                                                                                                                                                                                                                                                                                                                                                                                                                                                                                                                                                                                                                                                                                                                                                                                                                                                                                                                                                                                                                                                                                                                                                                                                                                                                                                                                                                                                                                                                                                                                                                                                                                                                                                                                                                                                                                                                                                                                                                                                                                                                                                                                                                                                                                                                                                                                                                                                                                                                                                                                                                                                                                                              |                                                                                                                                                                                                                                                                                                                                                 |                                                                                                                                                                                                                                                         |                             |                                                                                                                              |                                                                                                      |                                                                               |                                                                                                                                     |                                                                                                                                                                                                                                                                                                                                                                                                                                                                                                                                                                                                                                                                                                                                                                                                                                                                                                                                                                                                                                                                                                                                                                                                                                                                                                                                                                                                                                                                                                                                                                                                                                                                                                                                                                                                                                                                                                                                                                                                                                                                                                                               | * <sup>2</sup> Silver-plate                                                                    | ed finished a                                                                                                                        | vailał                                                      |
| tandard Tr                                                                                                                                                                                                                                                                                                                                                                                                                                                                                                                                                                                                                                                                                                                                                                                                                                                                                                                                                                                                                                                                                                                                                                                                                                                                                                                                                                                                                                                                                                                                                                                                                                                                                                                                                                                                                                                                                                                                                                                                                                                                                                                                                                                                                                                                                                                                                                                                                                                                                                                                                                                                                                                                                                                                                                                                                                                                                                                   | rombones                                                                                                                                                                                                                                                                                                                                        |                                                                                                                                                                                                                                                         |                             |                                                                                                                              |                                                                                                      |                                                                               |                                                                                                                                     |                                                                                                                                                                                                                                                                                                                                                                                                                                                                                                                                                                                                                                                                                                                                                                                                                                                                                                                                                                                                                                                                                                                                                                                                                                                                                                                                                                                                                                                                                                                                                                                                                                                                                                                                                                                                                                                                                                                                                                                                                                                                                                                               | on er pinn                                                                                     |                                                                                                                                      |                                                             |
|                                                                                                                                                                                                                                                                                                                                                                                                                                                                                                                                                                                                                                                                                                                                                                                                                                                                                                                                                                                                                                                                                                                                                                                                                                                                                                                                                                                                                                                                                                                                                                                                                                                                                                                                                                                                                                                                                                                                                                                                                                                                                                                                                                                                                                                                                                                                                                                                                                                                                                                                                                                                                                                                                                                                                                                                                                                                                                                              | rombones                                                                                                                                                                                                                                                                                                                                        | M: 12.7mm (.500")                                                                                                                                                                                                                                       |                             | 22 ( (                                                                                                                       | Yellow brass                                                                                         | a 1 1                                                                         | Gold lacquer*2                                                                                                                      | a 11                                                                                                                                                                                                                                                                                                                                                                                                                                                                                                                                                                                                                                                                                                                                                                                                                                                                                                                                                                                                                                                                                                                                                                                                                                                                                                                                                                                                                                                                                                                                                                                                                                                                                                                                                                                                                                                                                                                                                                                                                                                                                                                          |                                                                                                | SLC-200                                                                                                                              |                                                             |
| tandard Tr<br>7SL-354/8<br>7SL-356G                                                                                                                                                                                                                                                                                                                                                                                                                                                                                                                                                                                                                                                                                                                                                                                                                                                                                                                                                                                                                                                                                                                                                                                                                                                                                                                                                                                                                                                                                                                                                                                                                                                                                                                                                                                                                                                                                                                                                                                                                                                                                                                                                                                                                                                                                                                                                                                                                                                                                                                                                                                                                                                                                                                                                                                                                                                                                          |                                                                                                                                                                                                                                                                                                                                                 | M: 12.7mm (.500")<br>Dual: 12.7-13.34mm (.500525")                                                                                                                                                                                                      | N/N                         | 204.4mm (8")                                                                                                                 | Yellow brass<br>Gold brass                                                                           | Standard                                                                      | Gold lacquer*2<br>Gold lacquer                                                                                                      | Small                                                                                                                                                                                                                                                                                                                                                                                                                                                                                                                                                                                                                                                                                                                                                                                                                                                                                                                                                                                                                                                                                                                                                                                                                                                                                                                                                                                                                                                                                                                                                                                                                                                                                                                                                                                                                                                                                                                                                                                                                                                                                                                         | 48                                                                                             |                                                                                                                                      | 7                                                           |
| SL-354/S<br>SL-356G<br>tandard Co                                                                                                                                                                                                                                                                                                                                                                                                                                                                                                                                                                                                                                                                                                                                                                                                                                                                                                                                                                                                                                                                                                                                                                                                                                                                                                                                                                                                                                                                                                                                                                                                                                                                                                                                                                                                                                                                                                                                                                                                                                                                                                                                                                                                                                                                                                                                                                                                                                                                                                                                                                                                                                                                                                                                                                                                                                                                                            | B∳                                                                                                                                                                                                                                                                                                                                              | Dual: 12.7-13.34mm (.500525")                                                                                                                                                                                                                           | N/N<br>Y/N                  | 204.4mm (8")<br>204.4mm (8")                                                                                                 |                                                                                                      | Standard                                                                      |                                                                                                                                     | Small<br>Small                                                                                                                                                                                                                                                                                                                                                                                                                                                                                                                                                                                                                                                                                                                                                                                                                                                                                                                                                                                                                                                                                                                                                                                                                                                                                                                                                                                                                                                                                                                                                                                                                                                                                                                                                                                                                                                                                                                                                                                                                                                                                                                |                                                                                                | SLC-200                                                                                                                              |                                                             |
| <sup>7</sup> SL-354/S<br><sup>7</sup> SL-356G<br>tandard Co<br><sup>7</sup> SL-350C                                                                                                                                                                                                                                                                                                                                                                                                                                                                                                                                                                                                                                                                                                                                                                                                                                                                                                                                                                                                                                                                                                                                                                                                                                                                                                                                                                                                                                                                                                                                                                                                                                                                                                                                                                                                                                                                                                                                                                                                                                                                                                                                                                                                                                                                                                                                                                                                                                                                                                                                                                                                                                                                                                                                                                                                                                          | B <sup>i</sup><br>B <sup>i</sup> /F<br>ompact Trombon                                                                                                                                                                                                                                                                                           | Dual: 12.7-13.34mm (.500525")                                                                                                                                                                                                                           |                             |                                                                                                                              | Gold brass                                                                                           |                                                                               | Gold lacquer                                                                                                                        | Small                                                                                                                                                                                                                                                                                                                                                                                                                                                                                                                                                                                                                                                                                                                                                                                                                                                                                                                                                                                                                                                                                                                                                                                                                                                                                                                                                                                                                                                                                                                                                                                                                                                                                                                                                                                                                                                                                                                                                                                                                                                                                                                         | 48                                                                                             | SLC-200<br>SLC-210<br>SLC-220                                                                                                        | 7                                                           |
| SL-354/S<br>SL-356G<br>andard Co<br>SL-350C<br>rofessional                                                                                                                                                                                                                                                                                                                                                                                                                                                                                                                                                                                                                                                                                                                                                                                                                                                                                                                                                                                                                                                                                                                                                                                                                                                                                                                                                                                                                                                                                                                                                                                                                                                                                                                                                                                                                                                                                                                                                                                                                                                                                                                                                                                                                                                                                                                                                                                                                                                                                                                                                                                                                                                                                                                                                                                                                                                                   | B <sup>3</sup> /F<br>ompact Trombon<br>B <sup>3</sup> /C<br>/ Alto Trombone                                                                                                                                                                                                                                                                     | Dual: 12.7-13.34mm (.500525")                                                                                                                                                                                                                           |                             |                                                                                                                              | Gold brass                                                                                           |                                                                               | Gold lacquer                                                                                                                        | Small                                                                                                                                                                                                                                                                                                                                                                                                                                                                                                                                                                                                                                                                                                                                                                                                                                                                                                                                                                                                                                                                                                                                                                                                                                                                                                                                                                                                                                                                                                                                                                                                                                                                                                                                                                                                                                                                                                                                                                                                                                                                                                                         | 48                                                                                             | SLC-200<br>SLC-210<br>SLC-220                                                                                                        | 7<br>8<br>L-671                                             |
| SL-354/S<br>SL-356G<br><i>andard</i> Co<br>SL-350C<br><i>rofessional</i><br>SL-671/T* <sup>3</sup>                                                                                                                                                                                                                                                                                                                                                                                                                                                                                                                                                                                                                                                                                                                                                                                                                                                                                                                                                                                                                                                                                                                                                                                                                                                                                                                                                                                                                                                                                                                                                                                                                                                                                                                                                                                                                                                                                                                                                                                                                                                                                                                                                                                                                                                                                                                                                                                                                                                                                                                                                                                                                                                                                                                                                                                                                           | B <sup>3</sup> /F<br>ompact Trombon<br>B <sup>3</sup> /C<br>/ Alto Trombone                                                                                                                                                                                                                                                                     | Dual: 12.7-13.34mm (.500525")       e         Dual: 12.7-13.34mm (.500525")       1                                                                                                                                                                     | Y/N                         | 204.4mm (8")                                                                                                                 | Gold brass<br>Gold brass                                                                             | Standard                                                                      | Gold lacquer<br>Gold lacquer                                                                                                        | Small                                                                                                                                                                                                                                                                                                                                                                                                                                                                                                                                                                                                                                                                                                                                                                                                                                                                                                                                                                                                                                                                                                                                                                                                                                                                                                                                                                                                                                                                                                                                                                                                                                                                                                                                                                                                                                                                                                                                                                                                                                                                                                                         | 48<br>48<br>3 With 1/2 step tr                                                                 | SLC-200<br>SLC-210<br>SLC-220<br>ill valve (YS                                                                                       | 7                                                           |
| SL-354/S<br>SL-356G<br>andard Co<br>SL-350C<br>ofessional<br>SL-671/T* <sup>3</sup><br>andard V2                                                                                                                                                                                                                                                                                                                                                                                                                                                                                                                                                                                                                                                                                                                                                                                                                                                                                                                                                                                                                                                                                                                                                                                                                                                                                                                                                                                                                                                                                                                                                                                                                                                                                                                                                                                                                                                                                                                                                                                                                                                                                                                                                                                                                                                                                                                                                                                                                                                                                                                                                                                                                                                                                                                                                                                                                             | B <sup>↓</sup> /F<br>ompact Trombon<br>B <sup>↓</sup> /C<br>/ Alto Trombone<br>E <sup>↓</sup> Alto                                                                                                                                                                                                                                              | Dual: 12.7-13.34mm (.500525")         e         Dual: 12.7-13.34mm (.500525")         Dual: 11.95-12.45mm (.470490")                                                                                                                                    | Y/N<br>Y/N<br>Y/N           | 204.4mm (8")<br>181.8mm (7 1/8")                                                                                             | Gold brass<br>Gold brass<br>Yellow brass                                                             | Standard<br>Standard                                                          | Gold lacquer<br>Gold lacquer<br>Gold lacquer                                                                                        | Small<br>•<br>Small                                                                                                                                                                                                                                                                                                                                                                                                                                                                                                                                                                                                                                                                                                                                                                                                                                                                                                                                                                                                                                                                                                                                                                                                                                                                                                                                                                                                                                                                                                                                                                                                                                                                                                                                                                                                                                                                                                                                                                                                                                                                                                           | 48<br>48<br>3 With 1/2 step tr<br>48A                                                          | SLC-200<br>SLC-210<br>SLC-220<br>ill valve (YS<br>SLC-871II                                                                          | 7<br>8<br>1-671<br>9                                        |
| SL-354/S<br>SL-356G<br>andard Co<br>SL-350C<br>ofessional<br>SL-671/T* <sup>3</sup><br>andard Vz<br>SL-354V                                                                                                                                                                                                                                                                                                                                                                                                                                                                                                                                                                                                                                                                                                                                                                                                                                                                                                                                                                                                                                                                                                                                                                                                                                                                                                                                                                                                                                                                                                                                                                                                                                                                                                                                                                                                                                                                                                                                                                                                                                                                                                                                                                                                                                                                                                                                                                                                                                                                                                                                                                                                                                                                                                                                                                                                                  | B <sup>b</sup><br>B <sup>b</sup> /F<br>ompact Trombon<br>B <sup>b</sup> /C<br>/ Alto Trombone<br>E <sup>b</sup> Alto<br>alve Trombones                                                                                                                                                                                                          | Dual: 12.7-13.34mm (.500525")       e         Dual: 12.7-13.34mm (.500525")       1                                                                                                                                                                     | Y/N                         | 204.4mm (8")                                                                                                                 | Gold brass<br>Gold brass                                                                             | Standard                                                                      | Gold lacquer<br>Gold lacquer                                                                                                        | Small                                                                                                                                                                                                                                                                                                                                                                                                                                                                                                                                                                                                                                                                                                                                                                                                                                                                                                                                                                                                                                                                                                                                                                                                                                                                                                                                                                                                                                                                                                                                                                                                                                                                                                                                                                                                                                                                                                                                                                                                                                                                                                                         | 48<br>48<br>3 With 1/2 step tr                                                                 | SLC-200<br>SLC-210<br>SLC-220<br>ill valve (YS                                                                                       | 7<br>8<br>L-671                                             |
| SL-354/S<br>SL-356G<br>tandard Cc<br>SL-350C<br>rofessional<br>SL-671/T* <sup>3</sup><br>tandard Vz<br>SL-354V<br>SL-354VC                                                                                                                                                                                                                                                                                                                                                                                                                                                                                                                                                                                                                                                                                                                                                                                                                                                                                                                                                                                                                                                                                                                                                                                                                                                                                                                                                                                                                                                                                                                                                                                                                                                                                                                                                                                                                                                                                                                                                                                                                                                                                                                                                                                                                                                                                                                                                                                                                                                                                                                                                                                                                                                                                                                                                                                                   | B <sup>b</sup><br>B <sup>b</sup> /F<br>ompact Trombon<br>B <sup>b</sup> /C<br>/ Alto Trombone<br>E <sup>b</sup> Alto<br>alve Trombones<br>B <sup>b</sup>                                                                                                                                                                                        | Dual: 12.7-13.34mm (.500525")         e         Dual: 12.7-13.34mm (.500525")         Dual: 11.95-12.45mm (.470490")                                                                                                                                    | Y/N<br>Y/N<br>Y/N           | 204.4mm (8")<br>181.8mm (7 1/8")                                                                                             | Gold brass<br>Gold brass<br>Yellow brass                                                             | Standard<br>Standard                                                          | Gold lacquer<br>Gold lacquer<br>Gold lacquer                                                                                        | Small<br>Small<br>Small                                                                                                                                                                                                                                                                                                                                                                                                                                                                                                                                                                                                                                                                                                                                                                                                                                                                                                                                                                                                                                                                                                                                                                                                                                                                                                                                                                                                                                                                                                                                                                                                                                                                                                                                                                                                                                                                                                                                                                                                                                                                                                       | 48<br>48<br>3 With 1/2 step tr<br>48A                                                          | SLC-200<br>SLC-210<br>SLC-220<br>ill valve (YS<br>SLC-87111<br>SLC-87111                                                             | 7<br>8<br>1-671<br>9                                        |
| SL-354/S<br>SL-356G<br>andard Cc<br>SL-350C<br>ofessional<br>SL-671/T* <sup>3</sup><br>andard Va<br>SL-354V<br>SL-354V<br>SL-354VC                                                                                                                                                                                                                                                                                                                                                                                                                                                                                                                                                                                                                                                                                                                                                                                                                                                                                                                                                                                                                                                                                                                                                                                                                                                                                                                                                                                                                                                                                                                                                                                                                                                                                                                                                                                                                                                                                                                                                                                                                                                                                                                                                                                                                                                                                                                                                                                                                                                                                                                                                                                                                                                                                                                                                                                           | B <sup>5</sup> /F<br>ompact Trombon<br>B <sup>5</sup> /C<br>/ Alto Trombone<br>P <sup>5</sup> Alto<br>alve Trombones<br>B <sup>5</sup> /C                                                                                                                                                                                                       | Dual: 12.7-13.34mm (.500525")         e         Dual: 12.7-13.34mm (.500525")         Dual: 11.95-12.45mm (.470490")         M:       12.7mm (.500")                                                                                                    | Y/N<br>Y/N<br>Y/N           | 204.4mm (8")<br>181.8mm (7 1/8")<br>204.4mm (8")                                                                             | Gold brass<br>Gold brass<br>Yellow brass                                                             | Standard<br>Standard<br>Standard                                              | Gold lacquer Gold lacquer Gold lacquer Gold lacquer Gold lacquer                                                                    | Small | 48<br>48<br>3 With 1/2 step tu<br>48A<br>48                                                    | SLC-200<br>SLC-210<br>SLC-220<br>ill valve (YS<br>SLC-87111<br>SLC-87111                                                             | 7<br>8<br>1-671<br>9<br>9                                   |
| SL-354/S<br>SL-356G<br>andard Cc<br>SL-350C<br>ofessional<br>SL-671/T* <sup>3</sup><br>andard Va<br>SL-354V<br>SL-354V<br>SL-354VC<br>(eno Bass<br>BL-830                                                                                                                                                                                                                                                                                                                                                                                                                                                                                                                                                                                                                                                                                                                                                                                                                                                                                                                                                                                                                                                                                                                                                                                                                                                                                                                                                                                                                                                                                                                                                                                                                                                                                                                                                                                                                                                                                                                                                                                                                                                                                                                                                                                                                                                                                                                                                                                                                                                                                                                                                                                                                                                                                                                                                                    | B <sup>5</sup> /F<br>ompact Trombon<br>B <sup>5</sup> /C<br>/ Alto Trombone<br>E <sup>5</sup> Alto<br>alve Trombones<br>B <sup>5</sup><br>C<br>Trombones                                                                                                                                                                                        | Dual: 12.7-13.34mm (.500525")         e         Dual: 12.7-13.34mm (.500525")         Dual: 11.95-12.45mm (.470490")                                                                                                                                    | Y/N<br>Y/N<br>Y/N           | 204.4mm (8")<br>181.8mm (7 1/8")                                                                                             | Gold brass<br>Gold brass<br>Yellow brass<br>Yellow brass                                             | Standard<br>Standard                                                          | Gold lacquer<br>Gold lacquer<br>Gold lacquer                                                                                        | Small<br>Small<br>Small                                                                                                                                                                                                                                                                                                                                                                                                                                                                                                                                                                                                                                                                                                                                                                                                                                                                                                                                                                                                                                                                                                                                                                                                                                                                                                                                                                                                                                                                                                                                                                                                                                                                                                                                                                                                                                                                                                                                                                                                                                                                                                       | 48<br>48<br>3 With 1/2 step tr<br>48A<br>48<br>ell is also availa                              | SLC-200<br>SLC-210<br>SLC-220<br>ill valve (YS<br>SLC-87111<br>SLC-35V<br>ble by specia                                              | 7<br>8<br>1-671<br>9<br>9                                   |
| SL-354/S<br>SL-354/S<br>SL-356G<br>SL-350C<br>SL-350C<br>SL-351/T* <sup>3</sup><br>SL-351/T* <sup>3</sup><br>SL-354V<br>SL-354V<br>SL-354VC<br>(eno Bass<br>BL-830<br>BL-822G                                                                                                                                                                                                                                                                                                                                                                                                                                                                                                                                                                                                                                                                                                                                                                                                                                                                                                                                                                                                                                                                                                                                                                                                                                                                                                                                                                                                                                                                                                                                                                                                                                                                                                                                                                                                                                                                                                                                                                                                                                                                                                                                                                                                                                                                                                                                                                                                                                                                                                                                                                                                                                                                                                                                                | B <sup>b</sup> /F<br>ompact Trombon<br>B <sup>b</sup> /C<br>/ Alto Trombone<br>E <sup>b</sup> Alto<br>alve Trombones<br>B <sup>b</sup><br>C<br>Trombones<br>B <sup>b</sup> /F/D/G <sup>b</sup>                                                                                                                                                  | Dual: 12.7-13.34mm (.500525")         e         Dual: 12.7-13.34mm (.500525")         Dual: 11.95-12.45mm (.470490")         M:       12.7mm (.500")                                                                                                    | Y/N<br>Y/N<br>Y/N           | 204.4mm (8")<br>181.8mm (7 1/8")<br>204.4mm (8")                                                                             | Gold brass<br>Gold brass<br>Yellow brass<br>Yellow brass<br>Yellow brass*4                           | Standard<br>Standard<br>Standard                                              | Gold lacquer Gold lacquer Gold lacquer Gold lacquer Gold lacquer                                                                    | Small | 48<br>48<br>3 With 1/2 step tr<br>48A<br>48<br>ell is also availa<br>59L                       | SLC-200<br>SLC-210<br>SLC-220<br>ill valve (YS<br>SLC-87111<br>SLC-870<br>ble by specia<br>BLC-830                                   | 7<br>88<br>L-671<br>9<br>9                                  |
| SL-354/S<br>SL-356G<br>andard Cc<br>SL-350C<br>ofessional<br>SL-671/T* <sup>3</sup><br>andard V2<br>SL-354V<br>SL-354VC<br>(eno Bass<br>BL-830<br>BL-822G<br>ofessional                                                                                                                                                                                                                                                                                                                                                                                                                                                                                                                                                                                                                                                                                                                                                                                                                                                                                                                                                                                                                                                                                                                                                                                                                                                                                                                                                                                                                                                                                                                                                                                                                                                                                                                                                                                                                                                                                                                                                                                                                                                                                                                                                                                                                                                                                                                                                                                                                                                                                                                                                                                                                                                                                                                                                      | B <sup>b</sup> /F<br>ompact Trombon<br>B <sup>b</sup> /C<br>/ Alto Trombones<br>alve Trombones<br>B <sup>b</sup><br>C<br>Trombones<br>B <sup>b</sup> /F/D/G <sup>b</sup><br>B <sup>b</sup> /F & B <sup>b</sup> /F/D                                                                                                                             | Dual: 12.7-13.34mm (.500525")         e         Dual: 12.7-13.34mm (.500525")         Dual: 11.95-12.45mm (.470490")         M:       12.7mm (.500")                                                                                                    | Y/N<br>Y/N<br>Y/N           | 204.4mm (8")<br>181.8mm (7 1/8")<br>204.4mm (8")                                                                             | Gold brass<br>Gold brass<br>Yellow brass<br>Yellow brass<br>Yellow brass*4                           | Standard<br>Standard<br>Standard                                              | Gold lacquer Gold lacquer Gold lacquer Gold lacquer Gold lacquer                                                                    | Small Small Small Small state A Gold brass b Large                                                                                                                                                                                                                                                                                                                                                                                                                                                                                                                                                                                                                                                                                                                                                                                                                                                                                                                                                                                                                                                                                                                                                                                                                                                                                                                                                                                                                                                                                                                                                                                                                                                                                                                                                                                                                                                                                                                                                                                                                                                                            | 48<br>48<br>3 With 1/2 step tr<br>48A<br>48<br>ell is also availa<br>59L                       | SLC-200<br>SLC-210<br>SLC-220<br>ill valve (YS<br>SLC-87111<br>SLC-870<br>ble by specia<br>BLC-830                                   | 7<br>8<br>L-671<br>9<br>9<br>9                              |
| SL-354/S<br>SL-356G<br>andard Cc<br>SL-350C<br>SL-350C<br>SL-671/T* <sup>3</sup><br>andard Vz<br>SL-354V<br>SL-354V<br>SL-354VC<br>(eno Bass<br>BL-830<br>BL-822G<br>BL-822G<br>BL-822G                                                                                                                                                                                                                                                                                                                                                                                                                                                                                                                                                                                                                                                                                                                                                                                                                                                                                                                                                                                                                                                                                                                                                                                                                                                                                                                                                                                                                                                                                                                                                                                                                                                                                                                                                                                                                                                                                                                                                                                                                                                                                                                                                                                                                                                                                                                                                                                                                                                                                                                                                                                                                                                                                                                                      | B <sup>b</sup> /F<br>ompact Trombon<br>B <sup>b</sup> /C<br>/ Alto Trombones<br>Alto Trombones<br>B <sup>b</sup> /C<br>Trombones<br>B <sup>b</sup> /F/D/G <sup>b</sup><br>B <sup>b</sup> /F & B <sup>b</sup> /F/D<br>/ Bass Trombone<br>B <sup>b</sup> /F/D <sup>b</sup> & B <sup>b</sup> /F/D                                                  | Dual: 12.7-13.34mm (.500525")         e         Dual: 12.7-13.34mm (.500525")         Dual: 11.95-12.45mm (.470490")         M:       12.7mm (.500")         IL:       14.3mm (.563")         IL:       14.3mm (.563")                                  | Y/N<br>Y/N<br>N/            | 204.4mm (8")<br>181.8mm (7 1/8")<br>204.4mm (8")<br>241.0mm (9 1/2")                                                         | Gold brass<br>Gold brass<br>Yellow brass<br>Yellow brass<br>Yellow brass*4<br>Gold brass             | Standard<br>Standard<br>Standard<br>Heavy                                     | Gold lacquer Gold lacquer Gold lacquer Gold lacquer Clear lacquer                                                                   | Small | 48<br>48<br>3 With 1/2 step tr<br>48A<br>48<br>ell is also availa<br>59L<br>YEO                | SLC-200<br>SLC-210<br>SLC-220<br>ill valve (YS<br>SLC-871II<br>SLC-871II<br>SLC-35V<br>ble by specia<br>BLC-830<br>BLC-822           | 7<br>8<br>1-671<br>9                                        |
| SL-354/S<br>SL-356G<br>andard Cc<br>SL-350C<br>ofessional<br>SL-671/T* <sup>3</sup><br>andard V2<br>SL-354V<br>SL-354V<br>SL-354VC<br>SL-354VC<br>SL-354VC<br>SL-354VC<br>SL-354VC<br>SL-354VC<br>SL-354VC<br>SL-354VC<br>SL-354VC<br>SL-354VC<br>SL-354V<br>SL-354VC<br>SL-354V<br>SL-354V<br>SL-354V<br>SL-354C<br>SL-350C<br>SL-350C<br>SL-350C<br>SL-350C<br>SL-350C<br>SL-350C<br>SL-350C<br>SL-350C<br>SL-350C<br>SL-350C<br>SL-350C<br>SL-350C<br>SL-350C<br>SL-350C<br>SL-350C<br>SL-350C<br>SL-350C<br>SL-350C<br>SL-350C<br>SL-350C<br>SL-350C<br>SL-350C<br>SL-350C<br>SL-350C<br>SL-350C<br>SL-350C<br>SL-350C<br>SL-350C<br>SL-350C<br>SL-350C<br>SL-350C<br>SL-350C<br>SL-350C<br>SL-350C<br>SL-350C<br>SL-350C<br>SL-350C<br>SL-350C<br>SL-350C<br>SL-350C<br>SL-350C<br>SL-350C<br>SL-350C<br>SL-350C<br>SL-350C<br>SL-350C<br>SL-350C<br>SL-350C<br>SL-350C<br>SL-354V<br>SL-354V<br>SL-354V<br>SL-354V<br>SL-354V<br>SL-354V<br>SL-354V<br>SL-354V<br>SL-354V<br>SL-354V<br>SL-354V<br>SL-354V<br>SL-354V<br>SL-354V<br>SL-354V<br>SL-354V<br>SL-354V<br>SL-354V<br>SL-354V<br>SL-354V<br>SL-354V<br>SL-354V<br>SL-354V<br>SL-354V<br>SL-354V<br>SL-354V<br>SL-354V<br>SL-354V<br>SL-354V<br>SL-354V<br>SL-354V<br>SL-354V<br>SL-354V<br>SL-354V<br>SL-354V<br>SL-354V<br>SL-354V<br>SL-354V<br>SL-354V<br>SL-354V<br>SL-354V<br>SL-354V<br>SL-354V<br>SL-354V<br>SL-354V<br>SL-354V<br>SL-354V<br>SL-354V<br>SL-354V<br>SL-354V<br>SL-354V<br>SL-354V<br>SL-354V<br>SL-354V<br>SL-354V<br>SL-354V<br>SL-354V<br>SL-354V<br>SL-354V<br>SL-354V<br>SL-354V<br>SL-354V<br>SL-354V<br>SL-354V<br>SL-354V<br>SL-354V<br>SL-354V<br>SL-354V<br>SL-354V<br>SL-354V<br>SL-354V<br>SL-354V<br>SL-354V<br>SL-354V<br>SL-354V<br>SL-354V<br>SL-354V<br>SL-354V<br>SL-354V<br>SL-354V<br>SL-354V<br>SL-354V<br>SL-354V<br>SL-354V<br>SL-354V<br>SL-354V<br>SL-354V<br>SL-354V<br>SL-354V<br>SL-354V<br>SL-354V<br>SL-354V<br>SL-354V<br>SL-354V<br>SL-354V<br>SL-354V<br>SL-354V<br>SL-354V<br>SL-354V<br>SL-354V<br>SL-354V<br>SL-354V<br>SL-354V<br>SL-354V<br>SL-354V<br>SL-354V<br>SL-354V<br>SL-354V<br>SL-354V<br>SL-354V<br>SL-354V<br>SL-354V<br>SL-354V<br>SL-354V<br>SL-354V<br>SL-354V<br>SL-354V<br>SL-354V<br>SL-354V<br>SL-354V<br>SL-354V<br>SL-354V<br>SL-354V<br>SL-354V<br>SL-354V<br>SL-354V<br>SL-354V<br>SL-354V<br>SL-354V<br>SL-354V<br>SL-354V<br>SL-354V<br>SL-354V<br>SL-354V<br>SL-354V<br>SL-354V<br>SL-354V<br>SL-354V<br>SL-354V<br>SL-354V<br>SL-354V<br>SL-354V<br>SL-354V<br>SL-354V<br>SL-354V<br>SL-354V<br>SL-354V<br>SL-354V<br>SL-354V<br>SL-354V<br>SL-354V<br>SL-354V<br>SL-354V<br>SL-354V<br>SL-354V<br>SL-354V<br>SL-354V<br>SL-354V<br>SL-354V<br>SL-354V<br>SL-354V<br>SL-354V<br>SL-354V<br>SL-354V<br>SL-354V<br>SL-354V<br>SL-354V<br>SL-354V<br>SL-354V<br>SL-354V<br>SL-354V<br>SL-354V<br>SL-354V<br>SL-354V<br>SL-354V<br>SL-354V<br>SL-354V<br>SL-354V<br>SL-354 | B <sup>b</sup> /F<br>ompact Trombon<br>B <sup>b</sup> /C<br>/ Alto Trombones<br>alve Trombones<br>B <sup>b</sup> /C<br>C<br>Trombones<br>B <sup>b</sup> /F/D/G <sup>b</sup><br>B <sup>b</sup> /F & B <sup>b</sup> /F/D<br>/ Bass Trombone<br>B <sup>b</sup> /F/D<br>& Bass Trombone                                                             | Dual: 12.7-13.34mm (.500525")         e         Dual: 12.7-13.34mm (.500525")         Dual: 11.95-12.45mm (.470490")         M:       12.7mm (.500")         LL:       14.3mm (.563")         LL:       14.3mm (.563")                                  | Y/N<br>Y/N<br>N/—<br>Y/N    | 204.4mm (8")<br>181.8mm (7 1/8")<br>204.4mm (8")<br>241.0mm (9 1/2")<br>241.0mm (9 1/2")                                     | Gold brass<br>Gold brass<br>Yellow brass<br>Yellow brass<br>Yellow brass<br>Gold brass               | Standard<br>Standard<br>Standard<br>Heavy<br>Standard                         | Gold lacquer Gold lacquer Gold lacquer Gold lacquer Clear lacquer Gold lacquer                                                      | Small Small Small Small Small starge Large Large                                                                                                                                                                                                                                                                                                                                                                                                                                                                                                                                                                                                                                                                                                                                                                                                                                                                                                                                                                                                                                                                                                                                                                                                                                                                                                                                                                                                                                                                                                                                                                                                                                                                                                                                                                                                                                                                                                                                                                                                                                                                              | 48<br>48<br>3 With 1/2 step tr<br>48A<br>48<br>ell is also availa<br>59L<br>YEO<br>58L         | SLC-200<br>SLC-210<br>SLC-220<br>ill valve (YS<br>SLC-871II<br>SLC-871II<br>SLC-85V<br>ble by specia<br>BLC-830<br>BLC-822<br>BLC-60 | 7<br>88<br>L-671<br>9<br>9<br>9<br>9                        |
| SL-354/S<br>SL-356G<br>andard Cc<br>SL-350C<br>ofessional<br>SL-671/T* <sup>3</sup><br>andard V2<br>SL-354V<br>SL-354V<br>SL-354VC<br>SL-354VC<br>BL-830<br>BL-820G<br>BL-820G<br>termediate                                                                                                                                                                                                                                                                                                                                                                                                                                                                                                                                                                                                                                                                                                                                                                                                                                                                                                                                                                                                                                                                                                                                                                                                                                                                                                                                                                                                                                                                                                                                                                                                                                                                                                                                                                                                                                                                                                                                                                                                                                                                                                                                                                                                                                                                                                                                                                                                                                                                                                                                                                                                                                                                                                                                 | B <sup>b</sup> /F<br>ompact Trombon<br>B <sup>b</sup> /C<br>/ Alto Trombones<br>Alto Trombones<br>B <sup>b</sup> /C<br>Trombones<br>B <sup>b</sup> /F/D/G <sup>b</sup><br>B <sup>b</sup> /F & B <sup>b</sup> /F/D<br>/ Bass Trombone<br>B <sup>b</sup> /F/D <sup>b</sup> & B <sup>b</sup> /F/D                                                  | Dual: 12.7-13.34mm (.500525")         e         Dual: 12.7-13.34mm (.500525")         Dual: 11.95-12.45mm (.470490")         M:       12.7mm (.500")         IL:       14.3mm (.563")         IL:       14.3mm (.563")                                  | Y/N<br>Y/N<br>N/            | 204.4mm (8")<br>181.8mm (7 1/8")<br>204.4mm (8")<br>241.0mm (9 1/2")                                                         | Gold brass<br>Gold brass<br>Yellow brass<br>Yellow brass<br>Yellow brass*4<br>Gold brass             | Standard<br>Standard<br>Standard<br>Heavy                                     | Gold lacquer Gold lacquer Gold lacquer Gold lacquer Clear lacquer                                                                   | Small Small Small Small state A Gold brass b Large                                                                                                                                                                                                                                                                                                                                                                                                                                                                                                                                                                                                                                                                                                                                                                                                                                                                                                                                                                                                                                                                                                                                                                                                                                                                                                                                                                                                                                                                                                                                                                                                                                                                                                                                                                                                                                                                                                                                                                                                                                                                            | 48<br>48<br>3 With 1/2 step tr<br>48A<br>48<br>ell is also availa<br>59L<br>YEO                | SLC-200<br>SLC-210<br>SLC-220<br>ill valve (YS<br>SLC-871II<br>SLC-871II<br>SLC-35V<br>ble by specia<br>BLC-830<br>BLC-822           | 7<br>88<br>L-677<br>9<br>9<br>9<br>9                        |
| SL-354/S<br>SL-356G<br>andard Cc<br>SL-350C<br>SL-350C<br>SL-351/T* <sup>3</sup><br>andard Vz<br>SL-354V<br>SL-354V<br>SL-354VC<br>(e00 Bass<br>BL-820G<br>BL-822G<br>rofessional<br>BL-620G<br>attermediata<br>BL-421G                                                                                                                                                                                                                                                                                                                                                                                                                                                                                                                                                                                                                                                                                                                                                                                                                                                                                                                                                                                                                                                                                                                                                                                                                                                                                                                                                                                                                                                                                                                                                                                                                                                                                                                                                                                                                                                                                                                                                                                                                                                                                                                                                                                                                                                                                                                                                                                                                                                                                                                                                                                                                                                                                                      | B <sup>b</sup> /F<br>ompact Trombon<br>B <sup>b</sup> /C<br>/ Alto Trombones<br>alve Trombones<br>B <sup>b</sup> /C<br>C<br>Trombones<br>B <sup>b</sup> /F/D/G <sup>b</sup><br>B <sup>b</sup> /F & B <sup>b</sup> /F/D<br>/ Bass Trombone<br>B <sup>b</sup> /F/D<br>& Bass Trombone                                                             | Dual: 12.7-13.34mm (.500525")         e         Dual: 12.7-13.34mm (.500525")         Dual: 11.95-12.45mm (.470490")         M:       12.7mm (.500")         LL:       14.3mm (.563")         LL:       14.3mm (.563")         LL:       14.3mm (.563") | Y/N<br>Y/N<br>N/—<br>Y/N    | 204.4mm (8")<br>181.8mm (7 1/8")<br>204.4mm (8")<br>241.0mm (9 1/2")<br>241.0mm (9 1/2")                                     | Gold brass<br>Gold brass<br>Yellow brass<br>Yellow brass<br>Yellow brass<br>Gold brass               | Standard<br>Standard<br>Standard<br>Heavy<br>Standard                         | Gold lacquer Gold lacquer Gold lacquer Gold lacquer Clear lacquer Gold lacquer                                                      | Small Small Small Small Small starge Large Large                                                                                                                                                                                                                                                                                                                                                                                                                                                                                                                                                                                                                                                                                                                                                                                                                                                                                                                                                                                                                                                                                                                                                                                                                                                                                                                                                                                                                                                                                                                                                                                                                                                                                                                                                                                                                                                                                                                                                                                                                                                                              | 48<br>48<br>3 With 1/2 step tr<br>48A<br>48<br>ell is also availa<br>59L<br>YEO<br>58L         | SLC-200<br>SLC-210<br>SLC-220<br>ill valve (YS<br>SLC-871II<br>SLC-871II<br>SLC-85V<br>ble by specia<br>BLC-830<br>BLC-822<br>BLC-60 | 7<br>88<br>L-671<br>9<br>9<br>9<br>9                        |
| <sup>7</sup> SL-354/S<br><sup>7</sup> SL-356G<br><i>tandard</i> Cc<br><sup>7</sup> SL-350C<br><sup>7</sup> SL-350C<br><sup>7</sup> SL-351/T <sup>*3</sup><br><i>tandard</i> V <i>z</i><br><sup>7</sup> SL-354V<br><sup>7</sup> SL-354VC<br><sup>7</sup> SL-354VC<br><sup>7</sup> SL-354VC<br><sup>7</sup> SL-822G<br><sup>7</sup> SL-822G                                                                                                                                                                                                                                                                                                                                                                                                                                                                                                                                                                                                                                                                                                                                                                                                                                                                                                                                                                                                                                                                                                                                                                                                                                                                                                            | B <sup>b</sup> /F<br>ompact Trombon<br>B <sup>b</sup> /C<br>/ Alto Trombones<br>Alto Trombones<br>B <sup>b</sup> /F/D/G <sup>b</sup><br>B <sup>b</sup> /F & B <sup>b</sup> /F/D<br>/ Bass Trombone<br>B <sup>b</sup> /F/D/G <sup>b</sup><br>B <sup>b</sup> /F/D/G <sup>b</sup><br>B <sup>b</sup> /F/D<br>/ Bass Trombone<br>B <sup>b</sup> /F/D | Dual: 12.7-13.34mm (.500525")         e         Dual: 12.7-13.34mm (.500525")         Dual: 11.95-12.45mm (.470490")         M:       12.7mm (.500")         LL:       14.3mm (.563")         LL:       14.3mm (.563")         LL:       14.3mm (.563") | Y/N<br>Y/N<br>N/—<br>Y/N    | 204.4mm (8")<br>181.8mm (7 1/8")<br>204.4mm (8")<br>241.0mm (9 1/2")<br>241.0mm (9 1/2")                                     | Gold brass<br>Gold brass<br>Yellow brass<br>Yellow brass<br>Yellow brass<br>Gold brass<br>Gold brass | Standard<br>Standard<br>Standard<br>Standard<br>Heavy<br>Standard<br>Standard | Gold lacquer Clear lacquer Gold lacquer Clear lacquer | Small Small Small Small Small starge Large Large                                                                                                                                                                                                                                                                                                                                                                                                                                                                                                                                                                                                                                                                                                                                                                                                                                                                                                                                                                                                                                                                                                                                                                                                                                                                                                                                                                                                                                                                                                                                                                                                                                                                                                                                                                                                                                                                                                                                                                                                                                                                              | 48<br>48<br>3 With 1/2 step tr<br>48A<br>48<br>ell is also availa<br>59L<br>YEO<br>58L         | SLC-200<br>SLC-210<br>SLC-220<br>ill valve (YS<br>SLC-871II<br>SLC-871II<br>SLC-85V<br>ble by specia<br>BLC-830<br>BLC-822<br>BLC-60 | 7<br>8<br>1-671<br>9<br>9<br>9                              |
| SL-354/S         SL-356G         sundard Cc         SL-350C         sundard SL-350C         rofessional         SL-350C         sundard V2         sundard V2         SL-354V         SL-354V         SL-354VC         (eno Bass         BL-830         BL-820G         BL-620G         utermediata         BL-421G         rofessional                                                                                                                                                                                                                                                                                                                                                                                                                                                                                                                                                                                                                                                                                                                                                                                                                                                                                                                                                                                                                                                                                                                                                                                                                                                                                                                                                                                                                                                                                                                                                                                                                                                                                                                                                                                                                                                                                                                                                                                                                                                                                                                                                                                                                                                                                                                                                                                                                                                                                                                                                                                      | B <sup>b</sup> /F<br>ompact Trombon<br>B <sup>b</sup> /C<br>/ Alto Trombones<br>alve Trombones<br>B <sup>b</sup> /F<br>C<br>Trombones<br>B <sup>b</sup> /F/D/G <sup>b</sup><br>B <sup>b</sup> /F & B <sup>b</sup> /F/D<br>/ Bass Trombone<br>B <sup>b</sup> /F/D<br>/ Bass Trombone<br>B <sup>b</sup> /F/D                                      | Dual: 12.7-13.34mm (.500525")         e         Dual: 12.7-13.34mm (.500525")         Dual: 11.95-12.45mm (.470490")         M:       12.7mm (.500")         LL:       14.3mm (.563")         LL:       14.3mm (.563")         LL:       14.3mm (.563") | Y/N Y/N Y/N N/— N/M N/N N/N | 204.4mm (8")<br>181.8mm (7 1/8")<br>204.4mm (8")<br>204.4mm (8")<br>241.0mm (9 1/2")<br>241.0mm (9 1/2")<br>241.0mm (9 1/2") | Gold brass<br>Gold brass<br>Yellow brass<br>Yellow brass<br>Yellow brass<br>Gold brass               | Standard<br>Standard<br>Standard<br>Heavy<br>Standard                         | Gold lacquer Gold lacquer Gold lacquer Gold lacquer Clear lacquer Gold lacquer                                                      | Small Small Small Small Small Small Small Small Large Large Large                                                                                                                                                                                                                                                                                                                                                                                                                                                                                                                                                                                                                                                                                                                                                                                                                                                                                                                                                                                                                                                                                                                                                                                                                                                                                                                                                                                                                                                                                                                                                                                                                                                                                                                                                                                                                                                                                                                                                                                                                                                             | 48<br>48<br>3 With 1/2 step tr<br>48A<br>48<br>ell is also availar<br>59L<br>YEO<br>58L<br>58L | SLC-200<br>SLC-210<br>SLC-220<br>ill valve (YS<br>SLC-871II<br>SLC-871II<br>BLC-830<br>BLC-830<br>BLC-822<br>BLC-60<br>BLC-320       | 7<br>88<br>1-671<br>9<br>9<br>9<br>9<br>9<br>10<br>10<br>11 |