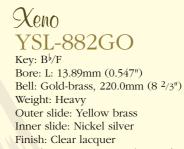

### Specifications

| Xeno Tron                                                                                                                                                                                                                                                                                                                                                                                                                                                                                                                                                                                                                                                                                                                                                                                                                                                                                                                                                                                                                                                                                                                                                                                                                                                                                                                                                                                                                                                                                                                                                                                                                                                                                                                                                                                                                                                                                                                                                                                                                                                                                                                                                                                                                                                                                                                                                                                                                                                                                                                                                                                                                                                                                                                                                                                                                                                                                                                    | libolics                                                                                                                                                                                                                                                                                                                                        |                                                                                                                                                                                                                                                         |                             |                                                                                                                              |                                                                                                      |                                                                               |                                                                                                                                     |                                                                                                                                                                                                                                                                                                                                                                                                                                                                                                                                                                                                                                                                                                                                                                                                                                                                                                                                                                                                                                                                                                                                                                                                                                                                                                                                                                                                                                                                                                                                                                                                                                                                                                                                                                                                                                                                                                                                                                                                                                                                                                                               |                                                                                                |                                                                                                                                      |                                                             |
|------------------------------------------------------------------------------------------------------------------------------------------------------------------------------------------------------------------------------------------------------------------------------------------------------------------------------------------------------------------------------------------------------------------------------------------------------------------------------------------------------------------------------------------------------------------------------------------------------------------------------------------------------------------------------------------------------------------------------------------------------------------------------------------------------------------------------------------------------------------------------------------------------------------------------------------------------------------------------------------------------------------------------------------------------------------------------------------------------------------------------------------------------------------------------------------------------------------------------------------------------------------------------------------------------------------------------------------------------------------------------------------------------------------------------------------------------------------------------------------------------------------------------------------------------------------------------------------------------------------------------------------------------------------------------------------------------------------------------------------------------------------------------------------------------------------------------------------------------------------------------------------------------------------------------------------------------------------------------------------------------------------------------------------------------------------------------------------------------------------------------------------------------------------------------------------------------------------------------------------------------------------------------------------------------------------------------------------------------------------------------------------------------------------------------------------------------------------------------------------------------------------------------------------------------------------------------------------------------------------------------------------------------------------------------------------------------------------------------------------------------------------------------------------------------------------------------------------------------------------------------------------------------------------------------|-------------------------------------------------------------------------------------------------------------------------------------------------------------------------------------------------------------------------------------------------------------------------------------------------------------------------------------------------|---------------------------------------------------------------------------------------------------------------------------------------------------------------------------------------------------------------------------------------------------------|-----------------------------|------------------------------------------------------------------------------------------------------------------------------|------------------------------------------------------------------------------------------------------|-------------------------------------------------------------------------------|-------------------------------------------------------------------------------------------------------------------------------------|-------------------------------------------------------------------------------------------------------------------------------------------------------------------------------------------------------------------------------------------------------------------------------------------------------------------------------------------------------------------------------------------------------------------------------------------------------------------------------------------------------------------------------------------------------------------------------------------------------------------------------------------------------------------------------------------------------------------------------------------------------------------------------------------------------------------------------------------------------------------------------------------------------------------------------------------------------------------------------------------------------------------------------------------------------------------------------------------------------------------------------------------------------------------------------------------------------------------------------------------------------------------------------------------------------------------------------------------------------------------------------------------------------------------------------------------------------------------------------------------------------------------------------------------------------------------------------------------------------------------------------------------------------------------------------------------------------------------------------------------------------------------------------------------------------------------------------------------------------------------------------------------------------------------------------------------------------------------------------------------------------------------------------------------------------------------------------------------------------------------------------|------------------------------------------------------------------------------------------------|--------------------------------------------------------------------------------------------------------------------------------------|-------------------------------------------------------------|
| Model                                                                                                                                                                                                                                                                                                                                                                                                                                                                                                                                                                                                                                                                                                                                                                                                                                                                                                                                                                                                                                                                                                                                                                                                                                                                                                                                                                                                                                                                                                                                                                                                                                                                                                                                                                                                                                                                                                                                                                                                                                                                                                                                                                                                                                                                                                                                                                                                                                                                                                                                                                                                                                                                                                                                                                                                                                                                                                                        | Key                                                                                                                                                                                                                                                                                                                                             | Bore Size                                                                                                                                                                                                                                               | Slide Material*1            | Bell Diameter                                                                                                                | Bell Material                                                                                        | Weight                                                                        | Finish                                                                                                                              | Mouthpiece Shank                                                                                                                                                                                                                                                                                                                                                                                                                                                                                                                                                                                                                                                                                                                                                                                                                                                                                                                                                                                                                                                                                                                                                                                                                                                                                                                                                                                                                                                                                                                                                                                                                                                                                                                                                                                                                                                                                                                                                                                                                                                                                                              | Mouthpiece                                                                                     | Case                                                                                                                                 | Page                                                        |
| /SL-881                                                                                                                                                                                                                                                                                                                                                                                                                                                                                                                                                                                                                                                                                                                                                                                                                                                                                                                                                                                                                                                                                                                                                                                                                                                                                                                                                                                                                                                                                                                                                                                                                                                                                                                                                                                                                                                                                                                                                                                                                                                                                                                                                                                                                                                                                                                                                                                                                                                                                                                                                                                                                                                                                                                                                                                                                                                                                                                      | Bþ                                                                                                                                                                                                                                                                                                                                              |                                                                                                                                                                                                                                                         |                             |                                                                                                                              | Yellow brass                                                                                         |                                                                               |                                                                                                                                     |                                                                                                                                                                                                                                                                                                                                                                                                                                                                                                                                                                                                                                                                                                                                                                                                                                                                                                                                                                                                                                                                                                                                                                                                                                                                                                                                                                                                                                                                                                                                                                                                                                                                                                                                                                                                                                                                                                                                                                                                                                                                                                                               |                                                                                                |                                                                                                                                      | 2                                                           |
| SL-881G                                                                                                                                                                                                                                                                                                                                                                                                                                                                                                                                                                                                                                                                                                                                                                                                                                                                                                                                                                                                                                                                                                                                                                                                                                                                                                                                                                                                                                                                                                                                                                                                                                                                                                                                                                                                                                                                                                                                                                                                                                                                                                                                                                                                                                                                                                                                                                                                                                                                                                                                                                                                                                                                                                                                                                                                                                                                                                                      | Dr                                                                                                                                                                                                                                                                                                                                              | L: 13.89mm (.547")                                                                                                                                                                                                                                      | Y/N                         | 220.0mm (8 <sup>2</sup> /3")                                                                                                 | Gold brass                                                                                           | Heavy                                                                         | Clear lacquer                                                                                                                       | Large                                                                                                                                                                                                                                                                                                                                                                                                                                                                                                                                                                                                                                                                                                                                                                                                                                                                                                                                                                                                                                                                                                                                                                                                                                                                                                                                                                                                                                                                                                                                                                                                                                                                                                                                                                                                                                                                                                                                                                                                                                                                                                                         | SULLIVAN                                                                                       | SLC-88U                                                                                                                              |                                                             |
| SL-882O                                                                                                                                                                                                                                                                                                                                                                                                                                                                                                                                                                                                                                                                                                                                                                                                                                                                                                                                                                                                                                                                                                                                                                                                                                                                                                                                                                                                                                                                                                                                                                                                                                                                                                                                                                                                                                                                                                                                                                                                                                                                                                                                                                                                                                                                                                                                                                                                                                                                                                                                                                                                                                                                                                                                                                                                                                                                                                                      | B∳/F                                                                                                                                                                                                                                                                                                                                            | L. 15.09mm (.947.)                                                                                                                                                                                                                                      | 1/1                         | 220.011111 (8 -/3 )                                                                                                          | Yellow brass                                                                                         | Tieavy                                                                        | Clear lacquer                                                                                                                       | Laige                                                                                                                                                                                                                                                                                                                                                                                                                                                                                                                                                                                                                                                                                                                                                                                                                                                                                                                                                                                                                                                                                                                                                                                                                                                                                                                                                                                                                                                                                                                                                                                                                                                                                                                                                                                                                                                                                                                                                                                                                                                                                                                         | SULLIVAN                                                                                       | 310-000                                                                                                                              | 2                                                           |
| SL-882GO                                                                                                                                                                                                                                                                                                                                                                                                                                                                                                                                                                                                                                                                                                                                                                                                                                                                                                                                                                                                                                                                                                                                                                                                                                                                                                                                                                                                                                                                                                                                                                                                                                                                                                                                                                                                                                                                                                                                                                                                                                                                                                                                                                                                                                                                                                                                                                                                                                                                                                                                                                                                                                                                                                                                                                                                                                                                                                                     | D*/ F                                                                                                                                                                                                                                                                                                                                           |                                                                                                                                                                                                                                                         |                             |                                                                                                                              | Gold brass                                                                                           |                                                                               |                                                                                                                                     |                                                                                                                                                                                                                                                                                                                                                                                                                                                                                                                                                                                                                                                                                                                                                                                                                                                                                                                                                                                                                                                                                                                                                                                                                                                                                                                                                                                                                                                                                                                                                                                                                                                                                                                                                                                                                                                                                                                                                                                                                                                                                                                               |                                                                                                |                                                                                                                                      | 3                                                           |
| rofessional                                                                                                                                                                                                                                                                                                                                                                                                                                                                                                                                                                                                                                                                                                                                                                                                                                                                                                                                                                                                                                                                                                                                                                                                                                                                                                                                                                                                                                                                                                                                                                                                                                                                                                                                                                                                                                                                                                                                                                                                                                                                                                                                                                                                                                                                                                                                                                                                                                                                                                                                                                                                                                                                                                                                                                                                                                                                                                                  | Trombones                                                                                                                                                                                                                                                                                                                                       |                                                                                                                                                                                                                                                         |                             |                                                                                                                              |                                                                                                      |                                                                               |                                                                                                                                     |                                                                                                                                                                                                                                                                                                                                                                                                                                                                                                                                                                                                                                                                                                                                                                                                                                                                                                                                                                                                                                                                                                                                                                                                                                                                                                                                                                                                                                                                                                                                                                                                                                                                                                                                                                                                                                                                                                                                                                                                                                                                                                                               |                                                                                                |                                                                                                                                      |                                                             |
| SL-610                                                                                                                                                                                                                                                                                                                                                                                                                                                                                                                                                                                                                                                                                                                                                                                                                                                                                                                                                                                                                                                                                                                                                                                                                                                                                                                                                                                                                                                                                                                                                                                                                                                                                                                                                                                                                                                                                                                                                                                                                                                                                                                                                                                                                                                                                                                                                                                                                                                                                                                                                                                                                                                                                                                                                                                                                                                                                                                       | D                                                                                                                                                                                                                                                                                                                                               | L: 13.89mm (.547")                                                                                                                                                                                                                                      |                             |                                                                                                                              |                                                                                                      |                                                                               |                                                                                                                                     | Large                                                                                                                                                                                                                                                                                                                                                                                                                                                                                                                                                                                                                                                                                                                                                                                                                                                                                                                                                                                                                                                                                                                                                                                                                                                                                                                                                                                                                                                                                                                                                                                                                                                                                                                                                                                                                                                                                                                                                                                                                                                                                                                         | 48L                                                                                            |                                                                                                                                      |                                                             |
| SL-630                                                                                                                                                                                                                                                                                                                                                                                                                                                                                                                                                                                                                                                                                                                                                                                                                                                                                                                                                                                                                                                                                                                                                                                                                                                                                                                                                                                                                                                                                                                                                                                                                                                                                                                                                                                                                                                                                                                                                                                                                                                                                                                                                                                                                                                                                                                                                                                                                                                                                                                                                                                                                                                                                                                                                                                                                                                                                                                       | B♭                                                                                                                                                                                                                                                                                                                                              | ML: 13.34mm (.525")                                                                                                                                                                                                                                     |                             | 21// (0.1.40)                                                                                                                | X 11 1                                                                                               | c. 1 1                                                                        | C 111                                                                                                                               | Small                                                                                                                                                                                                                                                                                                                                                                                                                                                                                                                                                                                                                                                                                                                                                                                                                                                                                                                                                                                                                                                                                                                                                                                                                                                                                                                                                                                                                                                                                                                                                                                                                                                                                                                                                                                                                                                                                                                                                                                                                                                                                                                         | 48                                                                                             | SLC (10                                                                                                                              | 4                                                           |
| SL-620                                                                                                                                                                                                                                                                                                                                                                                                                                                                                                                                                                                                                                                                                                                                                                                                                                                                                                                                                                                                                                                                                                                                                                                                                                                                                                                                                                                                                                                                                                                                                                                                                                                                                                                                                                                                                                                                                                                                                                                                                                                                                                                                                                                                                                                                                                                                                                                                                                                                                                                                                                                                                                                                                                                                                                                                                                                                                                                       | D-/T                                                                                                                                                                                                                                                                                                                                            | L: 13.89mm (.547")                                                                                                                                                                                                                                      | Y/N                         | 214.4mm (8 1/2")                                                                                                             | Yellow brass                                                                                         | Standard                                                                      | Gold lacquer                                                                                                                        | Large                                                                                                                                                                                                                                                                                                                                                                                                                                                                                                                                                                                                                                                                                                                                                                                                                                                                                                                                                                                                                                                                                                                                                                                                                                                                                                                                                                                                                                                                                                                                                                                                                                                                                                                                                                                                                                                                                                                                                                                                                                                                                                                         | 48L                                                                                            | SLC-410                                                                                                                              | 4                                                           |
| SL-640                                                                                                                                                                                                                                                                                                                                                                                                                                                                                                                                                                                                                                                                                                                                                                                                                                                                                                                                                                                                                                                                                                                                                                                                                                                                                                                                                                                                                                                                                                                                                                                                                                                                                                                                                                                                                                                                                                                                                                                                                                                                                                                                                                                                                                                                                                                                                                                                                                                                                                                                                                                                                                                                                                                                                                                                                                                                                                                       | B∳/F                                                                                                                                                                                                                                                                                                                                            | ML: 13.34mm (.525")                                                                                                                                                                                                                                     |                             |                                                                                                                              |                                                                                                      |                                                                               |                                                                                                                                     | Small                                                                                                                                                                                                                                                                                                                                                                                                                                                                                                                                                                                                                                                                                                                                                                                                                                                                                                                                                                                                                                                                                                                                                                                                                                                                                                                                                                                                                                                                                                                                                                                                                                                                                                                                                                                                                                                                                                                                                                                                                                                                                                                         | 48                                                                                             |                                                                                                                                      |                                                             |
| rofessional                                                                                                                                                                                                                                                                                                                                                                                                                                                                                                                                                                                                                                                                                                                                                                                                                                                                                                                                                                                                                                                                                                                                                                                                                                                                                                                                                                                                                                                                                                                                                                                                                                                                                                                                                                                                                                                                                                                                                                                                                                                                                                                                                                                                                                                                                                                                                                                                                                                                                                                                                                                                                                                                                                                                                                                                                                                                                                                  | Jazz Trombones                                                                                                                                                                                                                                                                                                                                  |                                                                                                                                                                                                                                                         |                             |                                                                                                                              |                                                                                                      |                                                                               |                                                                                                                                     |                                                                                                                                                                                                                                                                                                                                                                                                                                                                                                                                                                                                                                                                                                                                                                                                                                                                                                                                                                                                                                                                                                                                                                                                                                                                                                                                                                                                                                                                                                                                                                                                                                                                                                                                                                                                                                                                                                                                                                                                                                                                                                                               |                                                                                                |                                                                                                                                      |                                                             |
| SL-697Z                                                                                                                                                                                                                                                                                                                                                                                                                                                                                                                                                                                                                                                                                                                                                                                                                                                                                                                                                                                                                                                                                                                                                                                                                                                                                                                                                                                                                                                                                                                                                                                                                                                                                                                                                                                                                                                                                                                                                                                                                                                                                                                                                                                                                                                                                                                                                                                                                                                                                                                                                                                                                                                                                                                                                                                                                                                                                                                      | D                                                                                                                                                                                                                                                                                                                                               | Dual: 12.29-12.45mm (.484490")                                                                                                                                                                                                                          | Y/N                         | 190.4mm (7 1/2")                                                                                                             |                                                                                                      | Standard                                                                      |                                                                                                                                     | a 11                                                                                                                                                                                                                                                                                                                                                                                                                                                                                                                                                                                                                                                                                                                                                                                                                                                                                                                                                                                                                                                                                                                                                                                                                                                                                                                                                                                                                                                                                                                                                                                                                                                                                                                                                                                                                                                                                                                                                                                                                                                                                                                          | 46C2                                                                                           | SLC-690                                                                                                                              | _                                                           |
| SL-691                                                                                                                                                                                                                                                                                                                                                                                                                                                                                                                                                                                                                                                                                                                                                                                                                                                                                                                                                                                                                                                                                                                                                                                                                                                                                                                                                                                                                                                                                                                                                                                                                                                                                                                                                                                                                                                                                                                                                                                                                                                                                                                                                                                                                                                                                                                                                                                                                                                                                                                                                                                                                                                                                                                                                                                                                                                                                                                       | B♭                                                                                                                                                                                                                                                                                                                                              | M: 12.9mm (.508")                                                                                                                                                                                                                                       | N/N                         | 204.4mm (8")                                                                                                                 | Yellow brass                                                                                         | Light                                                                         | Gold lacquer                                                                                                                        | Small                                                                                                                                                                                                                                                                                                                                                                                                                                                                                                                                                                                                                                                                                                                                                                                                                                                                                                                                                                                                                                                                                                                                                                                                                                                                                                                                                                                                                                                                                                                                                                                                                                                                                                                                                                                                                                                                                                                                                                                                                                                                                                                         | 45C2                                                                                           | SLC-69M                                                                                                                              | 5                                                           |
| termediat                                                                                                                                                                                                                                                                                                                                                                                                                                                                                                                                                                                                                                                                                                                                                                                                                                                                                                                                                                                                                                                                                                                                                                                                                                                                                                                                                                                                                                                                                                                                                                                                                                                                                                                                                                                                                                                                                                                                                                                                                                                                                                                                                                                                                                                                                                                                                                                                                                                                                                                                                                                                                                                                                                                                                                                                                                                                                                                    | e Trombones                                                                                                                                                                                                                                                                                                                                     |                                                                                                                                                                                                                                                         |                             |                                                                                                                              | •                                                                                                    |                                                                               |                                                                                                                                     |                                                                                                                                                                                                                                                                                                                                                                                                                                                                                                                                                                                                                                                                                                                                                                                                                                                                                                                                                                                                                                                                                                                                                                                                                                                                                                                                                                                                                                                                                                                                                                                                                                                                                                                                                                                                                                                                                                                                                                                                                                                                                                                               |                                                                                                |                                                                                                                                      |                                                             |
| SL-445G                                                                                                                                                                                                                                                                                                                                                                                                                                                                                                                                                                                                                                                                                                                                                                                                                                                                                                                                                                                                                                                                                                                                                                                                                                                                                                                                                                                                                                                                                                                                                                                                                                                                                                                                                                                                                                                                                                                                                                                                                                                                                                                                                                                                                                                                                                                                                                                                                                                                                                                                                                                                                                                                                                                                                                                                                                                                                                                      |                                                                                                                                                                                                                                                                                                                                                 | ML: 13.34mm (.525")                                                                                                                                                                                                                                     |                             |                                                                                                                              |                                                                                                      |                                                                               |                                                                                                                                     | Small                                                                                                                                                                                                                                                                                                                                                                                                                                                                                                                                                                                                                                                                                                                                                                                                                                                                                                                                                                                                                                                                                                                                                                                                                                                                                                                                                                                                                                                                                                                                                                                                                                                                                                                                                                                                                                                                                                                                                                                                                                                                                                                         | 48                                                                                             |                                                                                                                                      |                                                             |
| SL-447G                                                                                                                                                                                                                                                                                                                                                                                                                                                                                                                                                                                                                                                                                                                                                                                                                                                                                                                                                                                                                                                                                                                                                                                                                                                                                                                                                                                                                                                                                                                                                                                                                                                                                                                                                                                                                                                                                                                                                                                                                                                                                                                                                                                                                                                                                                                                                                                                                                                                                                                                                                                                                                                                                                                                                                                                                                                                                                                      | B♭                                                                                                                                                                                                                                                                                                                                              | L: 13.89mm (.547")                                                                                                                                                                                                                                      |                             | 24//                                                                                                                         |                                                                                                      | a                                                                             |                                                                                                                                     | Large                                                                                                                                                                                                                                                                                                                                                                                                                                                                                                                                                                                                                                                                                                                                                                                                                                                                                                                                                                                                                                                                                                                                                                                                                                                                                                                                                                                                                                                                                                                                                                                                                                                                                                                                                                                                                                                                                                                                                                                                                                                                                                                         | 48L                                                                                            |                                                                                                                                      |                                                             |
| SL-446G                                                                                                                                                                                                                                                                                                                                                                                                                                                                                                                                                                                                                                                                                                                                                                                                                                                                                                                                                                                                                                                                                                                                                                                                                                                                                                                                                                                                                                                                                                                                                                                                                                                                                                                                                                                                                                                                                                                                                                                                                                                                                                                                                                                                                                                                                                                                                                                                                                                                                                                                                                                                                                                                                                                                                                                                                                                                                                                      | 70 / T                                                                                                                                                                                                                                                                                                                                          | ML: 13.34mm (.525")                                                                                                                                                                                                                                     | N/N                         | 214.4mm (8 1/2")                                                                                                             | Gold brass                                                                                           | Standard                                                                      | Gold lacquer                                                                                                                        | Small                                                                                                                                                                                                                                                                                                                                                                                                                                                                                                                                                                                                                                                                                                                                                                                                                                                                                                                                                                                                                                                                                                                                                                                                                                                                                                                                                                                                                                                                                                                                                                                                                                                                                                                                                                                                                                                                                                                                                                                                                                                                                                                         | 48                                                                                             | SLC-210                                                                                                                              | 6                                                           |
| SL-448G                                                                                                                                                                                                                                                                                                                                                                                                                                                                                                                                                                                                                                                                                                                                                                                                                                                                                                                                                                                                                                                                                                                                                                                                                                                                                                                                                                                                                                                                                                                                                                                                                                                                                                                                                                                                                                                                                                                                                                                                                                                                                                                                                                                                                                                                                                                                                                                                                                                                                                                                                                                                                                                                                                                                                                                                                                                                                                                      | B♭/F                                                                                                                                                                                                                                                                                                                                            | L: 13.89mm (.547")                                                                                                                                                                                                                                      | 1                           |                                                                                                                              |                                                                                                      |                                                                               |                                                                                                                                     | Large                                                                                                                                                                                                                                                                                                                                                                                                                                                                                                                                                                                                                                                                                                                                                                                                                                                                                                                                                                                                                                                                                                                                                                                                                                                                                                                                                                                                                                                                                                                                                                                                                                                                                                                                                                                                                                                                                                                                                                                                                                                                                                                         | 48L                                                                                            |                                                                                                                                      |                                                             |
|                                                                                                                                                                                                                                                                                                                                                                                                                                                                                                                                                                                                                                                                                                                                                                                                                                                                                                                                                                                                                                                                                                                                                                                                                                                                                                                                                                                                                                                                                                                                                                                                                                                                                                                                                                                                                                                                                                                                                                                                                                                                                                                                                                                                                                                                                                                                                                                                                                                                                                                                                                                                                                                                                                                                                                                                                                                                                                                              |                                                                                                                                                                                                                                                                                                                                                 |                                                                                                                                                                                                                                                         |                             |                                                                                                                              |                                                                                                      |                                                                               |                                                                                                                                     |                                                                                                                                                                                                                                                                                                                                                                                                                                                                                                                                                                                                                                                                                                                                                                                                                                                                                                                                                                                                                                                                                                                                                                                                                                                                                                                                                                                                                                                                                                                                                                                                                                                                                                                                                                                                                                                                                                                                                                                                                                                                                                                               | * <sup>2</sup> Silver-plate                                                                    | ed finished a                                                                                                                        | vailał                                                      |
| tandard Tr                                                                                                                                                                                                                                                                                                                                                                                                                                                                                                                                                                                                                                                                                                                                                                                                                                                                                                                                                                                                                                                                                                                                                                                                                                                                                                                                                                                                                                                                                                                                                                                                                                                                                                                                                                                                                                                                                                                                                                                                                                                                                                                                                                                                                                                                                                                                                                                                                                                                                                                                                                                                                                                                                                                                                                                                                                                                                                                   | rombones                                                                                                                                                                                                                                                                                                                                        |                                                                                                                                                                                                                                                         |                             |                                                                                                                              |                                                                                                      |                                                                               |                                                                                                                                     |                                                                                                                                                                                                                                                                                                                                                                                                                                                                                                                                                                                                                                                                                                                                                                                                                                                                                                                                                                                                                                                                                                                                                                                                                                                                                                                                                                                                                                                                                                                                                                                                                                                                                                                                                                                                                                                                                                                                                                                                                                                                                                                               | on er pinn                                                                                     |                                                                                                                                      |                                                             |
|                                                                                                                                                                                                                                                                                                                                                                                                                                                                                                                                                                                                                                                                                                                                                                                                                                                                                                                                                                                                                                                                                                                                                                                                                                                                                                                                                                                                                                                                                                                                                                                                                                                                                                                                                                                                                                                                                                                                                                                                                                                                                                                                                                                                                                                                                                                                                                                                                                                                                                                                                                                                                                                                                                                                                                                                                                                                                                                              | rombones                                                                                                                                                                                                                                                                                                                                        | M: 12.7mm (.500")                                                                                                                                                                                                                                       |                             | 22 ( (                                                                                                                       | Yellow brass                                                                                         | a 1 1                                                                         | Gold lacquer*2                                                                                                                      | a 11                                                                                                                                                                                                                                                                                                                                                                                                                                                                                                                                                                                                                                                                                                                                                                                                                                                                                                                                                                                                                                                                                                                                                                                                                                                                                                                                                                                                                                                                                                                                                                                                                                                                                                                                                                                                                                                                                                                                                                                                                                                                                                                          |                                                                                                | SLC-200                                                                                                                              |                                                             |
| tandard Tr<br>7SL-354/8<br>7SL-356G                                                                                                                                                                                                                                                                                                                                                                                                                                                                                                                                                                                                                                                                                                                                                                                                                                                                                                                                                                                                                                                                                                                                                                                                                                                                                                                                                                                                                                                                                                                                                                                                                                                                                                                                                                                                                                                                                                                                                                                                                                                                                                                                                                                                                                                                                                                                                                                                                                                                                                                                                                                                                                                                                                                                                                                                                                                                                          |                                                                                                                                                                                                                                                                                                                                                 | M: 12.7mm (.500")<br>Dual: 12.7-13.34mm (.500525")                                                                                                                                                                                                      | N/N                         | 204.4mm (8")                                                                                                                 | Yellow brass<br>Gold brass                                                                           | Standard                                                                      | Gold lacquer*2<br>Gold lacquer                                                                                                      | Small                                                                                                                                                                                                                                                                                                                                                                                                                                                                                                                                                                                                                                                                                                                                                                                                                                                                                                                                                                                                                                                                                                                                                                                                                                                                                                                                                                                                                                                                                                                                                                                                                                                                                                                                                                                                                                                                                                                                                                                                                                                                                                                         | 48                                                                                             |                                                                                                                                      | 7                                                           |
| SL-354/S<br>SL-356G<br>tandard Co                                                                                                                                                                                                                                                                                                                                                                                                                                                                                                                                                                                                                                                                                                                                                                                                                                                                                                                                                                                                                                                                                                                                                                                                                                                                                                                                                                                                                                                                                                                                                                                                                                                                                                                                                                                                                                                                                                                                                                                                                                                                                                                                                                                                                                                                                                                                                                                                                                                                                                                                                                                                                                                                                                                                                                                                                                                                                            | B∳                                                                                                                                                                                                                                                                                                                                              | Dual: 12.7-13.34mm (.500525")                                                                                                                                                                                                                           | N/N<br>Y/N                  | 204.4mm (8")<br>204.4mm (8")                                                                                                 |                                                                                                      | Standard                                                                      |                                                                                                                                     | Small<br>Small                                                                                                                                                                                                                                                                                                                                                                                                                                                                                                                                                                                                                                                                                                                                                                                                                                                                                                                                                                                                                                                                                                                                                                                                                                                                                                                                                                                                                                                                                                                                                                                                                                                                                                                                                                                                                                                                                                                                                                                                                                                                                                                |                                                                                                | SLC-200                                                                                                                              |                                                             |
| <sup>7</sup> SL-354/S<br><sup>7</sup> SL-356G<br>tandard Co<br><sup>7</sup> SL-350C                                                                                                                                                                                                                                                                                                                                                                                                                                                                                                                                                                                                                                                                                                                                                                                                                                                                                                                                                                                                                                                                                                                                                                                                                                                                                                                                                                                                                                                                                                                                                                                                                                                                                                                                                                                                                                                                                                                                                                                                                                                                                                                                                                                                                                                                                                                                                                                                                                                                                                                                                                                                                                                                                                                                                                                                                                          | B <sup>i</sup><br>B <sup>i</sup> /F<br>ompact Trombon                                                                                                                                                                                                                                                                                           | Dual: 12.7-13.34mm (.500525")                                                                                                                                                                                                                           |                             |                                                                                                                              | Gold brass                                                                                           |                                                                               | Gold lacquer                                                                                                                        | Small                                                                                                                                                                                                                                                                                                                                                                                                                                                                                                                                                                                                                                                                                                                                                                                                                                                                                                                                                                                                                                                                                                                                                                                                                                                                                                                                                                                                                                                                                                                                                                                                                                                                                                                                                                                                                                                                                                                                                                                                                                                                                                                         | 48                                                                                             | SLC-200<br>SLC-210<br>SLC-220                                                                                                        | 7                                                           |
| SL-354/S<br>SL-356G<br>andard Co<br>SL-350C<br>rofessional                                                                                                                                                                                                                                                                                                                                                                                                                                                                                                                                                                                                                                                                                                                                                                                                                                                                                                                                                                                                                                                                                                                                                                                                                                                                                                                                                                                                                                                                                                                                                                                                                                                                                                                                                                                                                                                                                                                                                                                                                                                                                                                                                                                                                                                                                                                                                                                                                                                                                                                                                                                                                                                                                                                                                                                                                                                                   | B <sup>3</sup> /F<br>ompact Trombon<br>B <sup>3</sup> /C<br>/ Alto Trombone                                                                                                                                                                                                                                                                     | Dual: 12.7-13.34mm (.500525")                                                                                                                                                                                                                           |                             |                                                                                                                              | Gold brass                                                                                           |                                                                               | Gold lacquer                                                                                                                        | Small                                                                                                                                                                                                                                                                                                                                                                                                                                                                                                                                                                                                                                                                                                                                                                                                                                                                                                                                                                                                                                                                                                                                                                                                                                                                                                                                                                                                                                                                                                                                                                                                                                                                                                                                                                                                                                                                                                                                                                                                                                                                                                                         | 48                                                                                             | SLC-200<br>SLC-210<br>SLC-220                                                                                                        | 7<br>8<br>L-671                                             |
| SL-354/S<br>SL-356G<br><i>andard</i> Co<br>SL-350C<br><i>rofessional</i><br>SL-671/T* <sup>3</sup>                                                                                                                                                                                                                                                                                                                                                                                                                                                                                                                                                                                                                                                                                                                                                                                                                                                                                                                                                                                                                                                                                                                                                                                                                                                                                                                                                                                                                                                                                                                                                                                                                                                                                                                                                                                                                                                                                                                                                                                                                                                                                                                                                                                                                                                                                                                                                                                                                                                                                                                                                                                                                                                                                                                                                                                                                           | B <sup>3</sup> /F<br>ompact Trombon<br>B <sup>3</sup> /C<br>/ Alto Trombone                                                                                                                                                                                                                                                                     | Dual: 12.7-13.34mm (.500525")       e         Dual: 12.7-13.34mm (.500525")       1                                                                                                                                                                     | Y/N                         | 204.4mm (8")                                                                                                                 | Gold brass<br>Gold brass                                                                             | Standard                                                                      | Gold lacquer<br>Gold lacquer                                                                                                        | Small                                                                                                                                                                                                                                                                                                                                                                                                                                                                                                                                                                                                                                                                                                                                                                                                                                                                                                                                                                                                                                                                                                                                                                                                                                                                                                                                                                                                                                                                                                                                                                                                                                                                                                                                                                                                                                                                                                                                                                                                                                                                                                                         | 48<br>48<br>3 With 1/2 step tr                                                                 | SLC-200<br>SLC-210<br>SLC-220<br>ill valve (YS                                                                                       | 7                                                           |
| SL-354/S<br>SL-356G<br>andard Co<br>SL-350C<br>ofessional<br>SL-671/T* <sup>3</sup><br>andard V2                                                                                                                                                                                                                                                                                                                                                                                                                                                                                                                                                                                                                                                                                                                                                                                                                                                                                                                                                                                                                                                                                                                                                                                                                                                                                                                                                                                                                                                                                                                                                                                                                                                                                                                                                                                                                                                                                                                                                                                                                                                                                                                                                                                                                                                                                                                                                                                                                                                                                                                                                                                                                                                                                                                                                                                                                             | B <sup>↓</sup> /F<br>ompact Trombon<br>B <sup>↓</sup> /C<br>/ Alto Trombone<br>E <sup>↓</sup> Alto                                                                                                                                                                                                                                              | Dual: 12.7-13.34mm (.500525")         e         Dual: 12.7-13.34mm (.500525")         Dual: 11.95-12.45mm (.470490")                                                                                                                                    | Y/N<br>Y/N<br>Y/N           | 204.4mm (8")<br>181.8mm (7 1/8")                                                                                             | Gold brass<br>Gold brass<br>Yellow brass                                                             | Standard<br>Standard                                                          | Gold lacquer<br>Gold lacquer<br>Gold lacquer                                                                                        | Small<br>•<br>Small                                                                                                                                                                                                                                                                                                                                                                                                                                                                                                                                                                                                                                                                                                                                                                                                                                                                                                                                                                                                                                                                                                                                                                                                                                                                                                                                                                                                                                                                                                                                                                                                                                                                                                                                                                                                                                                                                                                                                                                                                                                                                                           | 48<br>48<br>3 With 1/2 step tr<br>48A                                                          | SLC-200<br>SLC-210<br>SLC-220<br>ill valve (YS<br>SLC-871II                                                                          | 7<br>8<br>1-671<br>9                                        |
| SL-354/S<br>SL-356G<br>andard Co<br>SL-350C<br>ofessional<br>SL-671/T* <sup>3</sup><br>andard Vz<br>SL-354V                                                                                                                                                                                                                                                                                                                                                                                                                                                                                                                                                                                                                                                                                                                                                                                                                                                                                                                                                                                                                                                                                                                                                                                                                                                                                                                                                                                                                                                                                                                                                                                                                                                                                                                                                                                                                                                                                                                                                                                                                                                                                                                                                                                                                                                                                                                                                                                                                                                                                                                                                                                                                                                                                                                                                                                                                  | B <sup>b</sup><br>B <sup>b</sup> /F<br>ompact Trombon<br>B <sup>b</sup> /C<br>/ Alto Trombone<br>E <sup>b</sup> Alto<br>alve Trombones                                                                                                                                                                                                          | Dual: 12.7-13.34mm (.500525")       e         Dual: 12.7-13.34mm (.500525")       1                                                                                                                                                                     | Y/N                         | 204.4mm (8")                                                                                                                 | Gold brass<br>Gold brass                                                                             | Standard                                                                      | Gold lacquer<br>Gold lacquer                                                                                                        | Small                                                                                                                                                                                                                                                                                                                                                                                                                                                                                                                                                                                                                                                                                                                                                                                                                                                                                                                                                                                                                                                                                                                                                                                                                                                                                                                                                                                                                                                                                                                                                                                                                                                                                                                                                                                                                                                                                                                                                                                                                                                                                                                         | 48<br>48<br>3 With 1/2 step tr                                                                 | SLC-200<br>SLC-210<br>SLC-220<br>ill valve (YS                                                                                       | 7<br>8<br>L-671                                             |
| SL-354/S<br>SL-356G<br>tandard Cc<br>SL-350C<br>rofessional<br>SL-671/T* <sup>3</sup><br>tandard Vz<br>SL-354V<br>SL-354VC                                                                                                                                                                                                                                                                                                                                                                                                                                                                                                                                                                                                                                                                                                                                                                                                                                                                                                                                                                                                                                                                                                                                                                                                                                                                                                                                                                                                                                                                                                                                                                                                                                                                                                                                                                                                                                                                                                                                                                                                                                                                                                                                                                                                                                                                                                                                                                                                                                                                                                                                                                                                                                                                                                                                                                                                   | B <sup>b</sup><br>B <sup>b</sup> /F<br>ompact Trombon<br>B <sup>b</sup> /C<br>/ Alto Trombone<br>E <sup>b</sup> Alto<br>alve Trombones<br>B <sup>b</sup>                                                                                                                                                                                        | Dual: 12.7-13.34mm (.500525")         e         Dual: 12.7-13.34mm (.500525")         Dual: 11.95-12.45mm (.470490")                                                                                                                                    | Y/N<br>Y/N<br>Y/N           | 204.4mm (8")<br>181.8mm (7 1/8")                                                                                             | Gold brass<br>Gold brass<br>Yellow brass                                                             | Standard<br>Standard                                                          | Gold lacquer<br>Gold lacquer<br>Gold lacquer                                                                                        | Small<br>Small<br>Small                                                                                                                                                                                                                                                                                                                                                                                                                                                                                                                                                                                                                                                                                                                                                                                                                                                                                                                                                                                                                                                                                                                                                                                                                                                                                                                                                                                                                                                                                                                                                                                                                                                                                                                                                                                                                                                                                                                                                                                                                                                                                                       | 48<br>48<br>3 With 1/2 step tr<br>48A                                                          | SLC-200<br>SLC-210<br>SLC-220<br>ill valve (YS<br>SLC-87111<br>SLC-87111                                                             | 7<br>8<br>1-671<br>9                                        |
| SL-354/S<br>SL-356G<br>andard Cc<br>SL-350C<br>ofessional<br>SL-671/T* <sup>3</sup><br>andard Va<br>SL-354V<br>SL-354V<br>SL-354VC                                                                                                                                                                                                                                                                                                                                                                                                                                                                                                                                                                                                                                                                                                                                                                                                                                                                                                                                                                                                                                                                                                                                                                                                                                                                                                                                                                                                                                                                                                                                                                                                                                                                                                                                                                                                                                                                                                                                                                                                                                                                                                                                                                                                                                                                                                                                                                                                                                                                                                                                                                                                                                                                                                                                                                                           | B <sup>5</sup> /F<br>ompact Trombon<br>B <sup>5</sup> /C<br>/ Alto Trombone<br>P <sup>5</sup> Alto<br>alve Trombones<br>B <sup>5</sup> /C                                                                                                                                                                                                       | Dual: 12.7-13.34mm (.500525")         e         Dual: 12.7-13.34mm (.500525")         Dual: 11.95-12.45mm (.470490")         M:       12.7mm (.500")                                                                                                    | Y/N<br>Y/N<br>Y/N           | 204.4mm (8")<br>181.8mm (7 1/8")<br>204.4mm (8")                                                                             | Gold brass<br>Gold brass<br>Yellow brass                                                             | Standard<br>Standard<br>Standard                                              | Gold lacquer Gold lacquer Gold lacquer Gold lacquer Gold lacquer                                                                    | Small | 48<br>48<br>3 With 1/2 step tu<br>48A<br>48                                                    | SLC-200<br>SLC-210<br>SLC-220<br>ill valve (YS<br>SLC-87111<br>SLC-87111                                                             | 7<br>8<br>1-671<br>9<br>9                                   |
| SL-354/S<br>SL-356G<br>andard Cc<br>SL-350C<br>ofessional<br>SL-671/T* <sup>3</sup><br>andard Va<br>SL-354V<br>SL-354V<br>SL-354VC<br>(eno Bass<br>BL-830                                                                                                                                                                                                                                                                                                                                                                                                                                                                                                                                                                                                                                                                                                                                                                                                                                                                                                                                                                                                                                                                                                                                                                                                                                                                                                                                                                                                                                                                                                                                                                                                                                                                                                                                                                                                                                                                                                                                                                                                                                                                                                                                                                                                                                                                                                                                                                                                                                                                                                                                                                                                                                                                                                                                                                    | B <sup>5</sup> /F<br>ompact Trombon<br>B <sup>5</sup> /C<br>/ Alto Trombone<br>E <sup>5</sup> Alto<br>alve Trombones<br>B <sup>5</sup><br>C<br>Trombones                                                                                                                                                                                        | Dual: 12.7-13.34mm (.500525")         e         Dual: 12.7-13.34mm (.500525")         Dual: 11.95-12.45mm (.470490")                                                                                                                                    | Y/N<br>Y/N<br>Y/N           | 204.4mm (8")<br>181.8mm (7 1/8")                                                                                             | Gold brass<br>Gold brass<br>Yellow brass<br>Yellow brass                                             | Standard<br>Standard                                                          | Gold lacquer<br>Gold lacquer<br>Gold lacquer                                                                                        | Small<br>Small<br>Small                                                                                                                                                                                                                                                                                                                                                                                                                                                                                                                                                                                                                                                                                                                                                                                                                                                                                                                                                                                                                                                                                                                                                                                                                                                                                                                                                                                                                                                                                                                                                                                                                                                                                                                                                                                                                                                                                                                                                                                                                                                                                                       | 48<br>48<br>3 With 1/2 step tr<br>48A<br>48<br>ell is also availa                              | SLC-200<br>SLC-210<br>SLC-220<br>ill valve (YS<br>SLC-87111<br>SLC-35V<br>ble by specia                                              | 7<br>8<br>1-671<br>9<br>9                                   |
| SL-354/S<br>SL-354/S<br>SL-356G<br>SL-350C<br>SL-350C<br>SL-351/T* <sup>3</sup><br>SL-351/T* <sup>3</sup><br>SL-354V<br>SL-354V<br>SL-354VC<br>(eno Bass<br>BL-830<br>BL-822G                                                                                                                                                                                                                                                                                                                                                                                                                                                                                                                                                                                                                                                                                                                                                                                                                                                                                                                                                                                                                                                                                                                                                                                                                                                                                                                                                                                                                                                                                                                                                                                                                                                                                                                                                                                                                                                                                                                                                                                                                                                                                                                                                                                                                                                                                                                                                                                                                                                                                                                                                                                                                                                                                                                                                | B <sup>b</sup> /F<br>ompact Trombon<br>B <sup>b</sup> /C<br>/ Alto Trombone<br>E <sup>b</sup> Alto<br>alve Trombones<br>B <sup>b</sup><br>C<br>Trombones<br>B <sup>b</sup> /F/D/G <sup>b</sup>                                                                                                                                                  | Dual: 12.7-13.34mm (.500525")         e         Dual: 12.7-13.34mm (.500525")         Dual: 11.95-12.45mm (.470490")         M:       12.7mm (.500")                                                                                                    | Y/N<br>Y/N<br>Y/N           | 204.4mm (8")<br>181.8mm (7 1/8")<br>204.4mm (8")                                                                             | Gold brass<br>Gold brass<br>Yellow brass<br>Yellow brass<br>Yellow brass*4                           | Standard<br>Standard<br>Standard                                              | Gold lacquer Gold lacquer Gold lacquer Gold lacquer Gold lacquer                                                                    | Small | 48<br>48<br>3 With 1/2 step tr<br>48A<br>48<br>ell is also availa<br>59L                       | SLC-200<br>SLC-210<br>SLC-220<br>ill valve (YS<br>SLC-87111<br>SLC-870<br>ble by specia<br>BLC-830                                   | 7<br>88<br>L-671<br>9<br>9                                  |
| SL-354/S<br>SL-356G<br>andard Cc<br>SL-350C<br>ofessional<br>SL-671/T* <sup>3</sup><br>andard V2<br>SL-354V<br>SL-354VC<br>(eno Bass<br>BL-830<br>BL-822G<br>ofessional                                                                                                                                                                                                                                                                                                                                                                                                                                                                                                                                                                                                                                                                                                                                                                                                                                                                                                                                                                                                                                                                                                                                                                                                                                                                                                                                                                                                                                                                                                                                                                                                                                                                                                                                                                                                                                                                                                                                                                                                                                                                                                                                                                                                                                                                                                                                                                                                                                                                                                                                                                                                                                                                                                                                                      | B <sup>b</sup> /F<br>ompact Trombon<br>B <sup>b</sup> /C<br>/ Alto Trombones<br>alve Trombones<br>B <sup>b</sup><br>C<br>Trombones<br>B <sup>b</sup> /F/D/G <sup>b</sup><br>B <sup>b</sup> /F & B <sup>b</sup> /F/D                                                                                                                             | Dual: 12.7-13.34mm (.500525")         e         Dual: 12.7-13.34mm (.500525")         Dual: 11.95-12.45mm (.470490")         M:       12.7mm (.500")                                                                                                    | Y/N<br>Y/N<br>Y/N           | 204.4mm (8")<br>181.8mm (7 1/8")<br>204.4mm (8")                                                                             | Gold brass<br>Gold brass<br>Yellow brass<br>Yellow brass<br>Yellow brass*4                           | Standard<br>Standard<br>Standard                                              | Gold lacquer Gold lacquer Gold lacquer Gold lacquer Gold lacquer                                                                    | Small Small Small Small state A Gold brass b Large                                                                                                                                                                                                                                                                                                                                                                                                                                                                                                                                                                                                                                                                                                                                                                                                                                                                                                                                                                                                                                                                                                                                                                                                                                                                                                                                                                                                                                                                                                                                                                                                                                                                                                                                                                                                                                                                                                                                                                                                                                                                            | 48<br>48<br>3 With 1/2 step tr<br>48A<br>48<br>ell is also availa<br>59L                       | SLC-200<br>SLC-210<br>SLC-220<br>ill valve (YS<br>SLC-87111<br>SLC-870<br>ble by specia<br>BLC-830                                   | 7<br>8<br>L-671<br>9<br>9<br>9                              |
| SL-354/S<br>SL-356G<br>andard Cc<br>SL-350C<br>SL-350C<br>SL-671/T* <sup>3</sup><br>andard Vz<br>SL-354V<br>SL-354V<br>SL-354VC<br>(eno Bass<br>BL-830<br>BL-822G<br>BL-822G<br>BL-822G                                                                                                                                                                                                                                                                                                                                                                                                                                                                                                                                                                                                                                                                                                                                                                                                                                                                                                                                                                                                                                                                                                                                                                                                                                                                                                                                                                                                                                                                                                                                                                                                                                                                                                                                                                                                                                                                                                                                                                                                                                                                                                                                                                                                                                                                                                                                                                                                                                                                                                                                                                                                                                                                                                                                      | B <sup>b</sup> /F<br>ompact Trombon<br>B <sup>b</sup> /C<br>/ Alto Trombones<br>Alto Trombones<br>B <sup>b</sup> /C<br>Trombones<br>B <sup>b</sup> /F/D/G <sup>b</sup><br>B <sup>b</sup> /F & B <sup>b</sup> /F/D<br>/ Bass Trombone<br>B <sup>b</sup> /F/D <sup>b</sup> & B <sup>b</sup> /F/D                                                  | Dual: 12.7-13.34mm (.500525")         e         Dual: 12.7-13.34mm (.500525")         Dual: 11.95-12.45mm (.470490")         M:       12.7mm (.500")         IL:       14.3mm (.563")         IL:       14.3mm (.563")                                  | Y/N<br>Y/N<br>N/            | 204.4mm (8")<br>181.8mm (7 1/8")<br>204.4mm (8")<br>241.0mm (9 1/2")                                                         | Gold brass<br>Gold brass<br>Yellow brass<br>Yellow brass<br>Yellow brass*4<br>Gold brass             | Standard<br>Standard<br>Standard<br>Heavy                                     | Gold lacquer Gold lacquer Gold lacquer Gold lacquer Clear lacquer                                                                   | Small | 48<br>48<br>3 With 1/2 step tr<br>48A<br>48<br>ell is also availa<br>59L<br>YEO                | SLC-200<br>SLC-210<br>SLC-220<br>ill valve (YS<br>SLC-871II<br>SLC-871II<br>SLC-35V<br>ble by specia<br>BLC-830<br>BLC-822           | 7<br>8<br>1-671<br>9                                        |
| SL-354/S<br>SL-356G<br>andard Cc<br>SL-350C<br>ofessional<br>SL-671/T* <sup>3</sup><br>andard V2<br>SL-354V<br>SL-354V<br>SL-354VC<br>SL-354VC<br>SL-354VC<br>SL-354VC<br>SL-354VC<br>SL-354VC<br>SL-354VC<br>SL-354VC<br>SL-354VC<br>SL-354VC<br>SL-354V<br>SL-354VC<br>SL-354V<br>SL-354V<br>SL-354V<br>SL-354C<br>SL-350C<br>SL-350C<br>SL-350C<br>SL-350C<br>SL-350C<br>SL-350C<br>SL-350C<br>SL-350C<br>SL-350C<br>SL-350C<br>SL-350C<br>SL-350C<br>SL-350C<br>SL-350C<br>SL-350C<br>SL-350C<br>SL-350C<br>SL-350C<br>SL-350C<br>SL-350C<br>SL-350C<br>SL-350C<br>SL-350C<br>SL-350C<br>SL-350C<br>SL-350C<br>SL-350C<br>SL-350C<br>SL-350C<br>SL-350C<br>SL-350C<br>SL-350C<br>SL-350C<br>SL-350C<br>SL-350C<br>SL-350C<br>SL-350C<br>SL-350C<br>SL-350C<br>SL-350C<br>SL-350C<br>SL-350C<br>SL-350C<br>SL-350C<br>SL-350C<br>SL-350C<br>SL-350C<br>SL-350C<br>SL-350C<br>SL-354V<br>SL-354V<br>SL-354V<br>SL-354V<br>SL-354V<br>SL-354V<br>SL-354V<br>SL-354V<br>SL-354V<br>SL-354V<br>SL-354V<br>SL-354V<br>SL-354V<br>SL-354V<br>SL-354V<br>SL-354V<br>SL-354V<br>SL-354V<br>SL-354V<br>SL-354V<br>SL-354V<br>SL-354V<br>SL-354V<br>SL-354V<br>SL-354V<br>SL-354V<br>SL-354V<br>SL-354V<br>SL-354V<br>SL-354V<br>SL-354V<br>SL-354V<br>SL-354V<br>SL-354V<br>SL-354V<br>SL-354V<br>SL-354V<br>SL-354V<br>SL-354V<br>SL-354V<br>SL-354V<br>SL-354V<br>SL-354V<br>SL-354V<br>SL-354V<br>SL-354V<br>SL-354V<br>SL-354V<br>SL-354V<br>SL-354V<br>SL-354V<br>SL-354V<br>SL-354V<br>SL-354V<br>SL-354V<br>SL-354V<br>SL-354V<br>SL-354V<br>SL-354V<br>SL-354V<br>SL-354V<br>SL-354V<br>SL-354V<br>SL-354V<br>SL-354V<br>SL-354V<br>SL-354V<br>SL-354V<br>SL-354V<br>SL-354V<br>SL-354V<br>SL-354V<br>SL-354V<br>SL-354V<br>SL-354V<br>SL-354V<br>SL-354V<br>SL-354V<br>SL-354V<br>SL-354V<br>SL-354V<br>SL-354V<br>SL-354V<br>SL-354V<br>SL-354V<br>SL-354V<br>SL-354V<br>SL-354V<br>SL-354V<br>SL-354V<br>SL-354V<br>SL-354V<br>SL-354V<br>SL-354V<br>SL-354V<br>SL-354V<br>SL-354V<br>SL-354V<br>SL-354V<br>SL-354V<br>SL-354V<br>SL-354V<br>SL-354V<br>SL-354V<br>SL-354V<br>SL-354V<br>SL-354V<br>SL-354V<br>SL-354V<br>SL-354V<br>SL-354V<br>SL-354V<br>SL-354V<br>SL-354V<br>SL-354V<br>SL-354V<br>SL-354V<br>SL-354V<br>SL-354V<br>SL-354V<br>SL-354V<br>SL-354V<br>SL-354V<br>SL-354V<br>SL-354V<br>SL-354V<br>SL-354V<br>SL-354V<br>SL-354V<br>SL-354V<br>SL-354V<br>SL-354V<br>SL-354V<br>SL-354V<br>SL-354V<br>SL-354V<br>SL-354V<br>SL-354V<br>SL-354V<br>SL-354V<br>SL-354V<br>SL-354V<br>SL-354V<br>SL-354V<br>SL-354V<br>SL-354V<br>SL-354V<br>SL-354V<br>SL-354V<br>SL-354V<br>SL-354V<br>SL-354V<br>SL-354V<br>SL-354V<br>SL-354V<br>SL-354V<br>SL-354V<br>SL-354V<br>SL-354V<br>SL-354V<br>SL-354V<br>SL-354V<br>SL-354V<br>SL-354V<br>SL-354V<br>SL-354V<br>SL-354V<br>SL-354V<br>SL-354V<br>SL-354V<br>SL-354V<br>SL-354V<br>SL-354V<br>SL-354V<br>SL-354V<br>SL-354V<br>SL-354V<br>SL-354V<br>SL-354 | B <sup>b</sup> /F<br>ompact Trombon<br>B <sup>b</sup> /C<br>/ Alto Trombones<br>alve Trombones<br>B <sup>b</sup> /C<br>C<br>Trombones<br>B <sup>b</sup> /F/D/G <sup>b</sup><br>B <sup>b</sup> /F & B <sup>b</sup> /F/D<br>/ Bass Trombone<br>B <sup>b</sup> /F/D<br>& Bass Trombone                                                             | Dual: 12.7-13.34mm (.500525")         e         Dual: 12.7-13.34mm (.500525")         Dual: 11.95-12.45mm (.470490")         M:       12.7mm (.500")         LL:       14.3mm (.563")         LL:       14.3mm (.563")                                  | Y/N<br>Y/N<br>N/—<br>Y/N    | 204.4mm (8")<br>181.8mm (7 1/8")<br>204.4mm (8")<br>241.0mm (9 1/2")<br>241.0mm (9 1/2")                                     | Gold brass<br>Gold brass<br>Yellow brass<br>Yellow brass<br>Yellow brass<br>Gold brass               | Standard<br>Standard<br>Standard<br>Heavy<br>Standard                         | Gold lacquer Gold lacquer Gold lacquer Gold lacquer Clear lacquer Gold lacquer                                                      | Small Small Small Small Small starge Large Large                                                                                                                                                                                                                                                                                                                                                                                                                                                                                                                                                                                                                                                                                                                                                                                                                                                                                                                                                                                                                                                                                                                                                                                                                                                                                                                                                                                                                                                                                                                                                                                                                                                                                                                                                                                                                                                                                                                                                                                                                                                                              | 48<br>48<br>3 With 1/2 step tr<br>48A<br>48<br>ell is also availa<br>59L<br>YEO<br>58L         | SLC-200<br>SLC-210<br>SLC-220<br>ill valve (YS<br>SLC-871II<br>SLC-871II<br>SLC-85V<br>ble by specia<br>BLC-830<br>BLC-822<br>BLC-60 | 7<br>88<br>L-671<br>9<br>9<br>9<br>9                        |
| SL-354/S<br>SL-356G<br>andard Cc<br>SL-350C<br>ofessional<br>SL-671/T* <sup>3</sup><br>andard V2<br>SL-354V<br>SL-354V<br>SL-354VC<br>SL-354VC<br>BL-830<br>BL-820G<br>BL-820G<br>termediate                                                                                                                                                                                                                                                                                                                                                                                                                                                                                                                                                                                                                                                                                                                                                                                                                                                                                                                                                                                                                                                                                                                                                                                                                                                                                                                                                                                                                                                                                                                                                                                                                                                                                                                                                                                                                                                                                                                                                                                                                                                                                                                                                                                                                                                                                                                                                                                                                                                                                                                                                                                                                                                                                                                                 | B <sup>b</sup> /F<br>ompact Trombon<br>B <sup>b</sup> /C<br>/ Alto Trombones<br>Alto Trombones<br>B <sup>b</sup> /C<br>Trombones<br>B <sup>b</sup> /F/D/G <sup>b</sup><br>B <sup>b</sup> /F & B <sup>b</sup> /F/D<br>/ Bass Trombone<br>B <sup>b</sup> /F/D <sup>b</sup> & B <sup>b</sup> /F/D                                                  | Dual: 12.7-13.34mm (.500525")         e         Dual: 12.7-13.34mm (.500525")         Dual: 11.95-12.45mm (.470490")         M:       12.7mm (.500")         IL:       14.3mm (.563")         IL:       14.3mm (.563")                                  | Y/N<br>Y/N<br>N/            | 204.4mm (8")<br>181.8mm (7 1/8")<br>204.4mm (8")<br>241.0mm (9 1/2")                                                         | Gold brass<br>Gold brass<br>Yellow brass<br>Yellow brass<br>Yellow brass*4<br>Gold brass             | Standard<br>Standard<br>Standard<br>Heavy                                     | Gold lacquer Gold lacquer Gold lacquer Gold lacquer Clear lacquer                                                                   | Small Small Small Small state A Gold brass b Large                                                                                                                                                                                                                                                                                                                                                                                                                                                                                                                                                                                                                                                                                                                                                                                                                                                                                                                                                                                                                                                                                                                                                                                                                                                                                                                                                                                                                                                                                                                                                                                                                                                                                                                                                                                                                                                                                                                                                                                                                                                                            | 48<br>48<br>3 With 1/2 step tr<br>48A<br>48<br>ell is also availa<br>59L<br>YEO                | SLC-200<br>SLC-210<br>SLC-220<br>ill valve (YS<br>SLC-871II<br>SLC-871II<br>SLC-35V<br>ble by specia<br>BLC-830<br>BLC-822           | 7<br>88<br>L-677<br>9<br>9<br>9<br>9                        |
| SL-354/S<br>SL-356G<br>andard Cc<br>SL-350C<br>SL-350C<br>SL-351/T* <sup>3</sup><br>andard Vz<br>SL-354V<br>SL-354V<br>SL-354VC<br>(e00 Bass<br>BL-820G<br>BL-822G<br>rofessional<br>BL-620G<br>attermediata<br>BL-421G                                                                                                                                                                                                                                                                                                                                                                                                                                                                                                                                                                                                                                                                                                                                                                                                                                                                                                                                                                                                                                                                                                                                                                                                                                                                                                                                                                                                                                                                                                                                                                                                                                                                                                                                                                                                                                                                                                                                                                                                                                                                                                                                                                                                                                                                                                                                                                                                                                                                                                                                                                                                                                                                                                      | B <sup>b</sup> /F<br>ompact Trombon<br>B <sup>b</sup> /C<br>/ Alto Trombones<br>alve Trombones<br>B <sup>b</sup> /C<br>C<br>Trombones<br>B <sup>b</sup> /F/D/G <sup>b</sup><br>B <sup>b</sup> /F & B <sup>b</sup> /F/D<br>/ Bass Trombone<br>B <sup>b</sup> /F/D<br>& Bass Trombone                                                             | Dual: 12.7-13.34mm (.500525")         e         Dual: 12.7-13.34mm (.500525")         Dual: 11.95-12.45mm (.470490")         M:       12.7mm (.500")         LL:       14.3mm (.563")         LL:       14.3mm (.563")         LL:       14.3mm (.563") | Y/N<br>Y/N<br>N/—<br>Y/N    | 204.4mm (8")<br>181.8mm (7 1/8")<br>204.4mm (8")<br>241.0mm (9 1/2")<br>241.0mm (9 1/2")                                     | Gold brass<br>Gold brass<br>Yellow brass<br>Yellow brass<br>Yellow brass<br>Gold brass               | Standard<br>Standard<br>Standard<br>Heavy<br>Standard                         | Gold lacquer Gold lacquer Gold lacquer Gold lacquer Clear lacquer Gold lacquer                                                      | Small Small Small Small Small starge Large Large                                                                                                                                                                                                                                                                                                                                                                                                                                                                                                                                                                                                                                                                                                                                                                                                                                                                                                                                                                                                                                                                                                                                                                                                                                                                                                                                                                                                                                                                                                                                                                                                                                                                                                                                                                                                                                                                                                                                                                                                                                                                              | 48<br>48<br>3 With 1/2 step tr<br>48A<br>48<br>ell is also availa<br>59L<br>YEO<br>58L         | SLC-200<br>SLC-210<br>SLC-220<br>ill valve (YS<br>SLC-871II<br>SLC-871II<br>SLC-85V<br>ble by specia<br>BLC-830<br>BLC-822<br>BLC-60 | 7<br>88<br>L-671<br>9<br>9<br>9<br>9                        |
| <sup>7</sup> SL-354/S<br><sup>7</sup> SL-356G<br><i>tandard</i> Cc<br><sup>7</sup> SL-350C<br><sup>7</sup> SL-350C<br><sup>7</sup> SL-351/T <sup>*3</sup><br><i>tandard</i> V <i>z</i><br><sup>7</sup> SL-354V<br><sup>7</sup> SL-354VC<br><sup>7</sup> SL-354VC<br><sup>7</sup> SL-354VC<br><sup>7</sup> SL-822G<br><sup>7</sup> SL-822G                                                                                                                                                                                                                                                                                                                                                                                                                                                                                                                                                                                                                                                                                                                                                                                                                                                                                                                                                                                                                                                                                                                                                                                                                                                                                                            | B <sup>b</sup> /F<br>ompact Trombon<br>B <sup>b</sup> /C<br>/ Alto Trombones<br>Alto Trombones<br>B <sup>b</sup> /F/D/G <sup>b</sup><br>B <sup>b</sup> /F & B <sup>b</sup> /F/D<br>/ Bass Trombone<br>B <sup>b</sup> /F/D/G <sup>b</sup><br>B <sup>b</sup> /F/D/G <sup>b</sup><br>B <sup>b</sup> /F/D<br>/ Bass Trombone<br>B <sup>b</sup> /F/D | Dual: 12.7-13.34mm (.500525")         e         Dual: 12.7-13.34mm (.500525")         Dual: 11.95-12.45mm (.470490")         M:       12.7mm (.500")         LL:       14.3mm (.563")         LL:       14.3mm (.563")         LL:       14.3mm (.563") | Y/N<br>Y/N<br>N/—<br>Y/N    | 204.4mm (8")<br>181.8mm (7 1/8")<br>204.4mm (8")<br>241.0mm (9 1/2")<br>241.0mm (9 1/2")                                     | Gold brass<br>Gold brass<br>Yellow brass<br>Yellow brass<br>Yellow brass<br>Gold brass<br>Gold brass | Standard<br>Standard<br>Standard<br>Standard<br>Heavy<br>Standard<br>Standard | Gold lacquer Clear lacquer Gold lacquer Clear lacquer | Small Small Small Small Small starge Large Large                                                                                                                                                                                                                                                                                                                                                                                                                                                                                                                                                                                                                                                                                                                                                                                                                                                                                                                                                                                                                                                                                                                                                                                                                                                                                                                                                                                                                                                                                                                                                                                                                                                                                                                                                                                                                                                                                                                                                                                                                                                                              | 48<br>48<br>3 With 1/2 step tr<br>48A<br>48<br>ell is also availa<br>59L<br>YEO<br>58L         | SLC-200<br>SLC-210<br>SLC-220<br>ill valve (YS<br>SLC-871II<br>SLC-871II<br>SLC-85V<br>ble by specia<br>BLC-830<br>BLC-822<br>BLC-60 | 7<br>8<br>1-671<br>9<br>9<br>9                              |
| SL-354/S         SL-356G         sundard Cc         SL-350C         sundard SL-350C         rofessional         SL-350C         sundard V2         sundard V2         SL-354V         SL-354V         SL-354VC         (eno Bass         BL-830         BL-820G         BL-620G         utermediata         BL-421G         rofessional                                                                                                                                                                                                                                                                                                                                                                                                                                                                                                                                                                                                                                                                                                                                                                                                                                                                                                                                                                                                                                                                                                                                                                                                                                                                                                                                                                                                                                                                                                                                                                                                                                                                                                                                                                                                                                                                                                                                                                                                                                                                                                                                                                                                                                                                                                                                                                                                                                                                                                                                                                                      | B <sup>b</sup> /F<br>ompact Trombon<br>B <sup>b</sup> /C<br>/ Alto Trombones<br>alve Trombones<br>B <sup>b</sup> /F<br>C<br>Trombones<br>B <sup>b</sup> /F/D/G <sup>b</sup><br>B <sup>b</sup> /F & B <sup>b</sup> /F/D<br>/ Bass Trombone<br>B <sup>b</sup> /F/D<br>/ Bass Trombone<br>B <sup>b</sup> /F/D                                      | Dual: 12.7-13.34mm (.500525")         e         Dual: 12.7-13.34mm (.500525")         Dual: 11.95-12.45mm (.470490")         M:       12.7mm (.500")         LL:       14.3mm (.563")         LL:       14.3mm (.563")         LL:       14.3mm (.563") | Y/N Y/N Y/N N/— N/M N/N N/N | 204.4mm (8")<br>181.8mm (7 1/8")<br>204.4mm (8")<br>204.4mm (8")<br>241.0mm (9 1/2")<br>241.0mm (9 1/2")<br>241.0mm (9 1/2") | Gold brass<br>Gold brass<br>Yellow brass<br>Yellow brass<br>Yellow brass<br>Gold brass               | Standard<br>Standard<br>Standard<br>Heavy<br>Standard                         | Gold lacquer Gold lacquer Gold lacquer Gold lacquer Clear lacquer Gold lacquer                                                      | Small Small Small Small Small Small Small Small Large Large Large                                                                                                                                                                                                                                                                                                                                                                                                                                                                                                                                                                                                                                                                                                                                                                                                                                                                                                                                                                                                                                                                                                                                                                                                                                                                                                                                                                                                                                                                                                                                                                                                                                                                                                                                                                                                                                                                                                                                                                                                                                                             | 48<br>48<br>3 With 1/2 step tr<br>48A<br>48<br>ell is also availar<br>59L<br>YEO<br>58L<br>58L | SLC-200<br>SLC-210<br>SLC-220<br>ill valve (YS<br>SLC-871II<br>SLC-871II<br>BLC-830<br>BLC-830<br>BLC-822<br>BLC-60<br>BLC-320       | 7<br>88<br>1-671<br>9<br>9<br>9<br>9<br>9<br>10<br>10<br>11 |