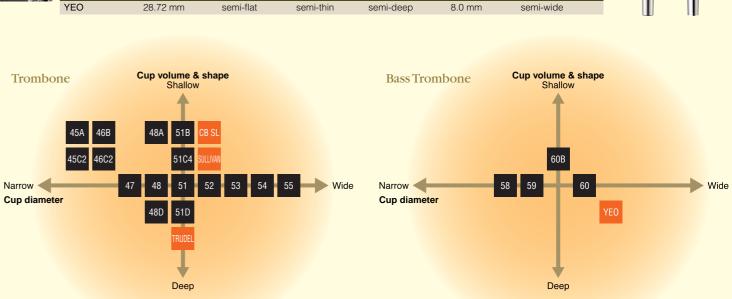

### Specifications

| Xeno Tron                                                                                                                                                                                                                                                                                                                                                                                                                                                                                                                                                                                                                                                                                                                                                                                                                                                                                                                                                                                                                                                                                                                                                                                                                                                                                                                                                                                                                                                                                                                                                                                                                                                                                                                                                                                                                                                                                                                                                                                                                                                                                                                                                                                                                                                                                                                                                                                                                                                                                                                                                                                                                                                                                                                                                                                                                                                                                                                    | libolics                                                                                                                                                                                                                                                                                                                                        |                                                                                                                                                                                                                                                         |                             |                                                                                                                              |                                                                                                      |                                                                               |                                                                                                                                     |                                                                                                                                                                                                                                                                                                                                                                                                                                                                                                                                                                                                                                                                                                                                                                                                                                                                                                                                                                                                                                                                                                                                                                                                                                                                                                                                                                                                                                                                                                                                                                                                                                                                                                                                                                                                                                                                                                                                                                                                                                                                                                                               |                                                                                                |                                                                                                                                      |                                                             |
|------------------------------------------------------------------------------------------------------------------------------------------------------------------------------------------------------------------------------------------------------------------------------------------------------------------------------------------------------------------------------------------------------------------------------------------------------------------------------------------------------------------------------------------------------------------------------------------------------------------------------------------------------------------------------------------------------------------------------------------------------------------------------------------------------------------------------------------------------------------------------------------------------------------------------------------------------------------------------------------------------------------------------------------------------------------------------------------------------------------------------------------------------------------------------------------------------------------------------------------------------------------------------------------------------------------------------------------------------------------------------------------------------------------------------------------------------------------------------------------------------------------------------------------------------------------------------------------------------------------------------------------------------------------------------------------------------------------------------------------------------------------------------------------------------------------------------------------------------------------------------------------------------------------------------------------------------------------------------------------------------------------------------------------------------------------------------------------------------------------------------------------------------------------------------------------------------------------------------------------------------------------------------------------------------------------------------------------------------------------------------------------------------------------------------------------------------------------------------------------------------------------------------------------------------------------------------------------------------------------------------------------------------------------------------------------------------------------------------------------------------------------------------------------------------------------------------------------------------------------------------------------------------------------------------|-------------------------------------------------------------------------------------------------------------------------------------------------------------------------------------------------------------------------------------------------------------------------------------------------------------------------------------------------|---------------------------------------------------------------------------------------------------------------------------------------------------------------------------------------------------------------------------------------------------------|-----------------------------|------------------------------------------------------------------------------------------------------------------------------|------------------------------------------------------------------------------------------------------|-------------------------------------------------------------------------------|-------------------------------------------------------------------------------------------------------------------------------------|-------------------------------------------------------------------------------------------------------------------------------------------------------------------------------------------------------------------------------------------------------------------------------------------------------------------------------------------------------------------------------------------------------------------------------------------------------------------------------------------------------------------------------------------------------------------------------------------------------------------------------------------------------------------------------------------------------------------------------------------------------------------------------------------------------------------------------------------------------------------------------------------------------------------------------------------------------------------------------------------------------------------------------------------------------------------------------------------------------------------------------------------------------------------------------------------------------------------------------------------------------------------------------------------------------------------------------------------------------------------------------------------------------------------------------------------------------------------------------------------------------------------------------------------------------------------------------------------------------------------------------------------------------------------------------------------------------------------------------------------------------------------------------------------------------------------------------------------------------------------------------------------------------------------------------------------------------------------------------------------------------------------------------------------------------------------------------------------------------------------------------|------------------------------------------------------------------------------------------------|--------------------------------------------------------------------------------------------------------------------------------------|-------------------------------------------------------------|
| Model                                                                                                                                                                                                                                                                                                                                                                                                                                                                                                                                                                                                                                                                                                                                                                                                                                                                                                                                                                                                                                                                                                                                                                                                                                                                                                                                                                                                                                                                                                                                                                                                                                                                                                                                                                                                                                                                                                                                                                                                                                                                                                                                                                                                                                                                                                                                                                                                                                                                                                                                                                                                                                                                                                                                                                                                                                                                                                                        | Key                                                                                                                                                                                                                                                                                                                                             | Bore Size                                                                                                                                                                                                                                               | Slide Material*1            | Bell Diameter                                                                                                                | Bell Material                                                                                        | Weight                                                                        | Finish                                                                                                                              | Mouthpiece Shank                                                                                                                                                                                                                                                                                                                                                                                                                                                                                                                                                                                                                                                                                                                                                                                                                                                                                                                                                                                                                                                                                                                                                                                                                                                                                                                                                                                                                                                                                                                                                                                                                                                                                                                                                                                                                                                                                                                                                                                                                                                                                                              | Mouthpiece                                                                                     | Case                                                                                                                                 | Page                                                        |
| /SL-881                                                                                                                                                                                                                                                                                                                                                                                                                                                                                                                                                                                                                                                                                                                                                                                                                                                                                                                                                                                                                                                                                                                                                                                                                                                                                                                                                                                                                                                                                                                                                                                                                                                                                                                                                                                                                                                                                                                                                                                                                                                                                                                                                                                                                                                                                                                                                                                                                                                                                                                                                                                                                                                                                                                                                                                                                                                                                                                      | Bþ                                                                                                                                                                                                                                                                                                                                              |                                                                                                                                                                                                                                                         |                             |                                                                                                                              | Yellow brass                                                                                         |                                                                               |                                                                                                                                     |                                                                                                                                                                                                                                                                                                                                                                                                                                                                                                                                                                                                                                                                                                                                                                                                                                                                                                                                                                                                                                                                                                                                                                                                                                                                                                                                                                                                                                                                                                                                                                                                                                                                                                                                                                                                                                                                                                                                                                                                                                                                                                                               |                                                                                                |                                                                                                                                      | 2                                                           |
| SL-881G                                                                                                                                                                                                                                                                                                                                                                                                                                                                                                                                                                                                                                                                                                                                                                                                                                                                                                                                                                                                                                                                                                                                                                                                                                                                                                                                                                                                                                                                                                                                                                                                                                                                                                                                                                                                                                                                                                                                                                                                                                                                                                                                                                                                                                                                                                                                                                                                                                                                                                                                                                                                                                                                                                                                                                                                                                                                                                                      | Dr                                                                                                                                                                                                                                                                                                                                              | L: 13.89mm (.547")                                                                                                                                                                                                                                      | Y/N                         | 220.0mm (8 <sup>2</sup> /3")                                                                                                 | Gold brass                                                                                           | Heavy                                                                         | Clear lacquer                                                                                                                       | Large                                                                                                                                                                                                                                                                                                                                                                                                                                                                                                                                                                                                                                                                                                                                                                                                                                                                                                                                                                                                                                                                                                                                                                                                                                                                                                                                                                                                                                                                                                                                                                                                                                                                                                                                                                                                                                                                                                                                                                                                                                                                                                                         | SULLIVAN                                                                                       | SLC-88U                                                                                                                              |                                                             |
| SL-882O                                                                                                                                                                                                                                                                                                                                                                                                                                                                                                                                                                                                                                                                                                                                                                                                                                                                                                                                                                                                                                                                                                                                                                                                                                                                                                                                                                                                                                                                                                                                                                                                                                                                                                                                                                                                                                                                                                                                                                                                                                                                                                                                                                                                                                                                                                                                                                                                                                                                                                                                                                                                                                                                                                                                                                                                                                                                                                                      | B∳/F                                                                                                                                                                                                                                                                                                                                            | L. 15.09mm (.947.)                                                                                                                                                                                                                                      | 1/1                         | 220.011111 (8 -/3 )                                                                                                          | Yellow brass                                                                                         | Tieavy                                                                        | Clear lacquer                                                                                                                       | Laige                                                                                                                                                                                                                                                                                                                                                                                                                                                                                                                                                                                                                                                                                                                                                                                                                                                                                                                                                                                                                                                                                                                                                                                                                                                                                                                                                                                                                                                                                                                                                                                                                                                                                                                                                                                                                                                                                                                                                                                                                                                                                                                         | SULLIVAN                                                                                       | 310-000                                                                                                                              | 2                                                           |
| SL-882GO                                                                                                                                                                                                                                                                                                                                                                                                                                                                                                                                                                                                                                                                                                                                                                                                                                                                                                                                                                                                                                                                                                                                                                                                                                                                                                                                                                                                                                                                                                                                                                                                                                                                                                                                                                                                                                                                                                                                                                                                                                                                                                                                                                                                                                                                                                                                                                                                                                                                                                                                                                                                                                                                                                                                                                                                                                                                                                                     | D*/ F                                                                                                                                                                                                                                                                                                                                           |                                                                                                                                                                                                                                                         |                             |                                                                                                                              | Gold brass                                                                                           |                                                                               |                                                                                                                                     |                                                                                                                                                                                                                                                                                                                                                                                                                                                                                                                                                                                                                                                                                                                                                                                                                                                                                                                                                                                                                                                                                                                                                                                                                                                                                                                                                                                                                                                                                                                                                                                                                                                                                                                                                                                                                                                                                                                                                                                                                                                                                                                               |                                                                                                |                                                                                                                                      | 3                                                           |
| rofessional                                                                                                                                                                                                                                                                                                                                                                                                                                                                                                                                                                                                                                                                                                                                                                                                                                                                                                                                                                                                                                                                                                                                                                                                                                                                                                                                                                                                                                                                                                                                                                                                                                                                                                                                                                                                                                                                                                                                                                                                                                                                                                                                                                                                                                                                                                                                                                                                                                                                                                                                                                                                                                                                                                                                                                                                                                                                                                                  | Trombones                                                                                                                                                                                                                                                                                                                                       |                                                                                                                                                                                                                                                         |                             |                                                                                                                              |                                                                                                      |                                                                               |                                                                                                                                     |                                                                                                                                                                                                                                                                                                                                                                                                                                                                                                                                                                                                                                                                                                                                                                                                                                                                                                                                                                                                                                                                                                                                                                                                                                                                                                                                                                                                                                                                                                                                                                                                                                                                                                                                                                                                                                                                                                                                                                                                                                                                                                                               |                                                                                                |                                                                                                                                      |                                                             |
| SL-610                                                                                                                                                                                                                                                                                                                                                                                                                                                                                                                                                                                                                                                                                                                                                                                                                                                                                                                                                                                                                                                                                                                                                                                                                                                                                                                                                                                                                                                                                                                                                                                                                                                                                                                                                                                                                                                                                                                                                                                                                                                                                                                                                                                                                                                                                                                                                                                                                                                                                                                                                                                                                                                                                                                                                                                                                                                                                                                       | D                                                                                                                                                                                                                                                                                                                                               | L: 13.89mm (.547")                                                                                                                                                                                                                                      |                             |                                                                                                                              |                                                                                                      |                                                                               |                                                                                                                                     | Large                                                                                                                                                                                                                                                                                                                                                                                                                                                                                                                                                                                                                                                                                                                                                                                                                                                                                                                                                                                                                                                                                                                                                                                                                                                                                                                                                                                                                                                                                                                                                                                                                                                                                                                                                                                                                                                                                                                                                                                                                                                                                                                         | 48L                                                                                            |                                                                                                                                      |                                                             |
| SL-630                                                                                                                                                                                                                                                                                                                                                                                                                                                                                                                                                                                                                                                                                                                                                                                                                                                                                                                                                                                                                                                                                                                                                                                                                                                                                                                                                                                                                                                                                                                                                                                                                                                                                                                                                                                                                                                                                                                                                                                                                                                                                                                                                                                                                                                                                                                                                                                                                                                                                                                                                                                                                                                                                                                                                                                                                                                                                                                       | B♭                                                                                                                                                                                                                                                                                                                                              | ML: 13.34mm (.525")                                                                                                                                                                                                                                     |                             | 21// (0.1.40)                                                                                                                | X 11 1                                                                                               | c. 1 1                                                                        | C 111                                                                                                                               | Small                                                                                                                                                                                                                                                                                                                                                                                                                                                                                                                                                                                                                                                                                                                                                                                                                                                                                                                                                                                                                                                                                                                                                                                                                                                                                                                                                                                                                                                                                                                                                                                                                                                                                                                                                                                                                                                                                                                                                                                                                                                                                                                         | 48                                                                                             | SLC (10                                                                                                                              | 4                                                           |
| SL-620                                                                                                                                                                                                                                                                                                                                                                                                                                                                                                                                                                                                                                                                                                                                                                                                                                                                                                                                                                                                                                                                                                                                                                                                                                                                                                                                                                                                                                                                                                                                                                                                                                                                                                                                                                                                                                                                                                                                                                                                                                                                                                                                                                                                                                                                                                                                                                                                                                                                                                                                                                                                                                                                                                                                                                                                                                                                                                                       | D-/T                                                                                                                                                                                                                                                                                                                                            | L: 13.89mm (.547")                                                                                                                                                                                                                                      | Y/N                         | 214.4mm (8 1/2")                                                                                                             | Yellow brass                                                                                         | Standard                                                                      | Gold lacquer                                                                                                                        | Large                                                                                                                                                                                                                                                                                                                                                                                                                                                                                                                                                                                                                                                                                                                                                                                                                                                                                                                                                                                                                                                                                                                                                                                                                                                                                                                                                                                                                                                                                                                                                                                                                                                                                                                                                                                                                                                                                                                                                                                                                                                                                                                         | 48L                                                                                            | SLC-410                                                                                                                              | 4                                                           |
| SL-640                                                                                                                                                                                                                                                                                                                                                                                                                                                                                                                                                                                                                                                                                                                                                                                                                                                                                                                                                                                                                                                                                                                                                                                                                                                                                                                                                                                                                                                                                                                                                                                                                                                                                                                                                                                                                                                                                                                                                                                                                                                                                                                                                                                                                                                                                                                                                                                                                                                                                                                                                                                                                                                                                                                                                                                                                                                                                                                       | B∳/F                                                                                                                                                                                                                                                                                                                                            | ML: 13.34mm (.525")                                                                                                                                                                                                                                     |                             |                                                                                                                              |                                                                                                      |                                                                               |                                                                                                                                     | Small                                                                                                                                                                                                                                                                                                                                                                                                                                                                                                                                                                                                                                                                                                                                                                                                                                                                                                                                                                                                                                                                                                                                                                                                                                                                                                                                                                                                                                                                                                                                                                                                                                                                                                                                                                                                                                                                                                                                                                                                                                                                                                                         | 48                                                                                             |                                                                                                                                      |                                                             |
| rofessional                                                                                                                                                                                                                                                                                                                                                                                                                                                                                                                                                                                                                                                                                                                                                                                                                                                                                                                                                                                                                                                                                                                                                                                                                                                                                                                                                                                                                                                                                                                                                                                                                                                                                                                                                                                                                                                                                                                                                                                                                                                                                                                                                                                                                                                                                                                                                                                                                                                                                                                                                                                                                                                                                                                                                                                                                                                                                                                  | Jazz Trombones                                                                                                                                                                                                                                                                                                                                  |                                                                                                                                                                                                                                                         |                             |                                                                                                                              |                                                                                                      |                                                                               |                                                                                                                                     |                                                                                                                                                                                                                                                                                                                                                                                                                                                                                                                                                                                                                                                                                                                                                                                                                                                                                                                                                                                                                                                                                                                                                                                                                                                                                                                                                                                                                                                                                                                                                                                                                                                                                                                                                                                                                                                                                                                                                                                                                                                                                                                               |                                                                                                |                                                                                                                                      |                                                             |
| SL-697Z                                                                                                                                                                                                                                                                                                                                                                                                                                                                                                                                                                                                                                                                                                                                                                                                                                                                                                                                                                                                                                                                                                                                                                                                                                                                                                                                                                                                                                                                                                                                                                                                                                                                                                                                                                                                                                                                                                                                                                                                                                                                                                                                                                                                                                                                                                                                                                                                                                                                                                                                                                                                                                                                                                                                                                                                                                                                                                                      | D                                                                                                                                                                                                                                                                                                                                               | Dual: 12.29-12.45mm (.484490")                                                                                                                                                                                                                          | Y/N                         | 190.4mm (7 1/2")                                                                                                             |                                                                                                      | Standard                                                                      |                                                                                                                                     | a 11                                                                                                                                                                                                                                                                                                                                                                                                                                                                                                                                                                                                                                                                                                                                                                                                                                                                                                                                                                                                                                                                                                                                                                                                                                                                                                                                                                                                                                                                                                                                                                                                                                                                                                                                                                                                                                                                                                                                                                                                                                                                                                                          | 46C2                                                                                           | SLC-690                                                                                                                              | _                                                           |
| SL-691                                                                                                                                                                                                                                                                                                                                                                                                                                                                                                                                                                                                                                                                                                                                                                                                                                                                                                                                                                                                                                                                                                                                                                                                                                                                                                                                                                                                                                                                                                                                                                                                                                                                                                                                                                                                                                                                                                                                                                                                                                                                                                                                                                                                                                                                                                                                                                                                                                                                                                                                                                                                                                                                                                                                                                                                                                                                                                                       | B♭                                                                                                                                                                                                                                                                                                                                              | M: 12.9mm (.508")                                                                                                                                                                                                                                       | N/N                         | 204.4mm (8")                                                                                                                 | Yellow brass                                                                                         | Light                                                                         | Gold lacquer                                                                                                                        | Small                                                                                                                                                                                                                                                                                                                                                                                                                                                                                                                                                                                                                                                                                                                                                                                                                                                                                                                                                                                                                                                                                                                                                                                                                                                                                                                                                                                                                                                                                                                                                                                                                                                                                                                                                                                                                                                                                                                                                                                                                                                                                                                         | 45C2                                                                                           | SLC-69M                                                                                                                              | 5                                                           |
| termediat                                                                                                                                                                                                                                                                                                                                                                                                                                                                                                                                                                                                                                                                                                                                                                                                                                                                                                                                                                                                                                                                                                                                                                                                                                                                                                                                                                                                                                                                                                                                                                                                                                                                                                                                                                                                                                                                                                                                                                                                                                                                                                                                                                                                                                                                                                                                                                                                                                                                                                                                                                                                                                                                                                                                                                                                                                                                                                                    | e Trombones                                                                                                                                                                                                                                                                                                                                     |                                                                                                                                                                                                                                                         |                             |                                                                                                                              | •                                                                                                    |                                                                               |                                                                                                                                     |                                                                                                                                                                                                                                                                                                                                                                                                                                                                                                                                                                                                                                                                                                                                                                                                                                                                                                                                                                                                                                                                                                                                                                                                                                                                                                                                                                                                                                                                                                                                                                                                                                                                                                                                                                                                                                                                                                                                                                                                                                                                                                                               |                                                                                                |                                                                                                                                      |                                                             |
| SL-445G                                                                                                                                                                                                                                                                                                                                                                                                                                                                                                                                                                                                                                                                                                                                                                                                                                                                                                                                                                                                                                                                                                                                                                                                                                                                                                                                                                                                                                                                                                                                                                                                                                                                                                                                                                                                                                                                                                                                                                                                                                                                                                                                                                                                                                                                                                                                                                                                                                                                                                                                                                                                                                                                                                                                                                                                                                                                                                                      |                                                                                                                                                                                                                                                                                                                                                 | ML: 13.34mm (.525")                                                                                                                                                                                                                                     |                             |                                                                                                                              |                                                                                                      |                                                                               |                                                                                                                                     | Small                                                                                                                                                                                                                                                                                                                                                                                                                                                                                                                                                                                                                                                                                                                                                                                                                                                                                                                                                                                                                                                                                                                                                                                                                                                                                                                                                                                                                                                                                                                                                                                                                                                                                                                                                                                                                                                                                                                                                                                                                                                                                                                         | 48                                                                                             |                                                                                                                                      |                                                             |
| SL-447G                                                                                                                                                                                                                                                                                                                                                                                                                                                                                                                                                                                                                                                                                                                                                                                                                                                                                                                                                                                                                                                                                                                                                                                                                                                                                                                                                                                                                                                                                                                                                                                                                                                                                                                                                                                                                                                                                                                                                                                                                                                                                                                                                                                                                                                                                                                                                                                                                                                                                                                                                                                                                                                                                                                                                                                                                                                                                                                      | B♭                                                                                                                                                                                                                                                                                                                                              | L: 13.89mm (.547")                                                                                                                                                                                                                                      |                             | 24//                                                                                                                         |                                                                                                      | a                                                                             |                                                                                                                                     | Large                                                                                                                                                                                                                                                                                                                                                                                                                                                                                                                                                                                                                                                                                                                                                                                                                                                                                                                                                                                                                                                                                                                                                                                                                                                                                                                                                                                                                                                                                                                                                                                                                                                                                                                                                                                                                                                                                                                                                                                                                                                                                                                         | 48L                                                                                            |                                                                                                                                      |                                                             |
| SL-446G                                                                                                                                                                                                                                                                                                                                                                                                                                                                                                                                                                                                                                                                                                                                                                                                                                                                                                                                                                                                                                                                                                                                                                                                                                                                                                                                                                                                                                                                                                                                                                                                                                                                                                                                                                                                                                                                                                                                                                                                                                                                                                                                                                                                                                                                                                                                                                                                                                                                                                                                                                                                                                                                                                                                                                                                                                                                                                                      | 70 / T                                                                                                                                                                                                                                                                                                                                          | ML: 13.34mm (.525")                                                                                                                                                                                                                                     | N/N                         | 214.4mm (8 1/2")                                                                                                             | Gold brass                                                                                           | Standard                                                                      | Gold lacquer                                                                                                                        | Small                                                                                                                                                                                                                                                                                                                                                                                                                                                                                                                                                                                                                                                                                                                                                                                                                                                                                                                                                                                                                                                                                                                                                                                                                                                                                                                                                                                                                                                                                                                                                                                                                                                                                                                                                                                                                                                                                                                                                                                                                                                                                                                         | 48                                                                                             | SLC-210                                                                                                                              | 6                                                           |
| SL-448G                                                                                                                                                                                                                                                                                                                                                                                                                                                                                                                                                                                                                                                                                                                                                                                                                                                                                                                                                                                                                                                                                                                                                                                                                                                                                                                                                                                                                                                                                                                                                                                                                                                                                                                                                                                                                                                                                                                                                                                                                                                                                                                                                                                                                                                                                                                                                                                                                                                                                                                                                                                                                                                                                                                                                                                                                                                                                                                      | B♭/F                                                                                                                                                                                                                                                                                                                                            | L: 13.89mm (.547")                                                                                                                                                                                                                                      | 1                           |                                                                                                                              |                                                                                                      |                                                                               |                                                                                                                                     | Large                                                                                                                                                                                                                                                                                                                                                                                                                                                                                                                                                                                                                                                                                                                                                                                                                                                                                                                                                                                                                                                                                                                                                                                                                                                                                                                                                                                                                                                                                                                                                                                                                                                                                                                                                                                                                                                                                                                                                                                                                                                                                                                         | 48L                                                                                            |                                                                                                                                      |                                                             |
|                                                                                                                                                                                                                                                                                                                                                                                                                                                                                                                                                                                                                                                                                                                                                                                                                                                                                                                                                                                                                                                                                                                                                                                                                                                                                                                                                                                                                                                                                                                                                                                                                                                                                                                                                                                                                                                                                                                                                                                                                                                                                                                                                                                                                                                                                                                                                                                                                                                                                                                                                                                                                                                                                                                                                                                                                                                                                                                              |                                                                                                                                                                                                                                                                                                                                                 |                                                                                                                                                                                                                                                         |                             |                                                                                                                              |                                                                                                      |                                                                               |                                                                                                                                     |                                                                                                                                                                                                                                                                                                                                                                                                                                                                                                                                                                                                                                                                                                                                                                                                                                                                                                                                                                                                                                                                                                                                                                                                                                                                                                                                                                                                                                                                                                                                                                                                                                                                                                                                                                                                                                                                                                                                                                                                                                                                                                                               | * <sup>2</sup> Silver-plate                                                                    | ed finished a                                                                                                                        | vailał                                                      |
| tandard Tr                                                                                                                                                                                                                                                                                                                                                                                                                                                                                                                                                                                                                                                                                                                                                                                                                                                                                                                                                                                                                                                                                                                                                                                                                                                                                                                                                                                                                                                                                                                                                                                                                                                                                                                                                                                                                                                                                                                                                                                                                                                                                                                                                                                                                                                                                                                                                                                                                                                                                                                                                                                                                                                                                                                                                                                                                                                                                                                   | rombones                                                                                                                                                                                                                                                                                                                                        |                                                                                                                                                                                                                                                         |                             |                                                                                                                              |                                                                                                      |                                                                               |                                                                                                                                     |                                                                                                                                                                                                                                                                                                                                                                                                                                                                                                                                                                                                                                                                                                                                                                                                                                                                                                                                                                                                                                                                                                                                                                                                                                                                                                                                                                                                                                                                                                                                                                                                                                                                                                                                                                                                                                                                                                                                                                                                                                                                                                                               | on er pinn                                                                                     |                                                                                                                                      |                                                             |
|                                                                                                                                                                                                                                                                                                                                                                                                                                                                                                                                                                                                                                                                                                                                                                                                                                                                                                                                                                                                                                                                                                                                                                                                                                                                                                                                                                                                                                                                                                                                                                                                                                                                                                                                                                                                                                                                                                                                                                                                                                                                                                                                                                                                                                                                                                                                                                                                                                                                                                                                                                                                                                                                                                                                                                                                                                                                                                                              | rombones                                                                                                                                                                                                                                                                                                                                        | M: 12.7mm (.500")                                                                                                                                                                                                                                       |                             | 22 ( (                                                                                                                       | Yellow brass                                                                                         | a 1 1                                                                         | Gold lacquer*2                                                                                                                      | a 11                                                                                                                                                                                                                                                                                                                                                                                                                                                                                                                                                                                                                                                                                                                                                                                                                                                                                                                                                                                                                                                                                                                                                                                                                                                                                                                                                                                                                                                                                                                                                                                                                                                                                                                                                                                                                                                                                                                                                                                                                                                                                                                          |                                                                                                | SLC-200                                                                                                                              |                                                             |
| tandard Tr<br>7SL-354/8<br>7SL-356G                                                                                                                                                                                                                                                                                                                                                                                                                                                                                                                                                                                                                                                                                                                                                                                                                                                                                                                                                                                                                                                                                                                                                                                                                                                                                                                                                                                                                                                                                                                                                                                                                                                                                                                                                                                                                                                                                                                                                                                                                                                                                                                                                                                                                                                                                                                                                                                                                                                                                                                                                                                                                                                                                                                                                                                                                                                                                          |                                                                                                                                                                                                                                                                                                                                                 | M: 12.7mm (.500")<br>Dual: 12.7-13.34mm (.500525")                                                                                                                                                                                                      | N/N                         | 204.4mm (8")                                                                                                                 | Yellow brass<br>Gold brass                                                                           | Standard                                                                      | Gold lacquer*2<br>Gold lacquer                                                                                                      | Small                                                                                                                                                                                                                                                                                                                                                                                                                                                                                                                                                                                                                                                                                                                                                                                                                                                                                                                                                                                                                                                                                                                                                                                                                                                                                                                                                                                                                                                                                                                                                                                                                                                                                                                                                                                                                                                                                                                                                                                                                                                                                                                         | 48                                                                                             |                                                                                                                                      | 7                                                           |
| SL-354/S<br>SL-356G<br>tandard Co                                                                                                                                                                                                                                                                                                                                                                                                                                                                                                                                                                                                                                                                                                                                                                                                                                                                                                                                                                                                                                                                                                                                                                                                                                                                                                                                                                                                                                                                                                                                                                                                                                                                                                                                                                                                                                                                                                                                                                                                                                                                                                                                                                                                                                                                                                                                                                                                                                                                                                                                                                                                                                                                                                                                                                                                                                                                                            | B∳                                                                                                                                                                                                                                                                                                                                              | Dual: 12.7-13.34mm (.500525")                                                                                                                                                                                                                           | N/N<br>Y/N                  | 204.4mm (8")<br>204.4mm (8")                                                                                                 |                                                                                                      | Standard                                                                      |                                                                                                                                     | Small<br>Small                                                                                                                                                                                                                                                                                                                                                                                                                                                                                                                                                                                                                                                                                                                                                                                                                                                                                                                                                                                                                                                                                                                                                                                                                                                                                                                                                                                                                                                                                                                                                                                                                                                                                                                                                                                                                                                                                                                                                                                                                                                                                                                |                                                                                                | SLC-200                                                                                                                              |                                                             |
| <sup>7</sup> SL-354/S<br><sup>7</sup> SL-356G<br>tandard Co<br><sup>7</sup> SL-350C                                                                                                                                                                                                                                                                                                                                                                                                                                                                                                                                                                                                                                                                                                                                                                                                                                                                                                                                                                                                                                                                                                                                                                                                                                                                                                                                                                                                                                                                                                                                                                                                                                                                                                                                                                                                                                                                                                                                                                                                                                                                                                                                                                                                                                                                                                                                                                                                                                                                                                                                                                                                                                                                                                                                                                                                                                          | B <sup>i</sup><br>B <sup>i</sup> /F<br>ompact Trombon                                                                                                                                                                                                                                                                                           | Dual: 12.7-13.34mm (.500525")                                                                                                                                                                                                                           |                             |                                                                                                                              | Gold brass                                                                                           |                                                                               | Gold lacquer                                                                                                                        | Small                                                                                                                                                                                                                                                                                                                                                                                                                                                                                                                                                                                                                                                                                                                                                                                                                                                                                                                                                                                                                                                                                                                                                                                                                                                                                                                                                                                                                                                                                                                                                                                                                                                                                                                                                                                                                                                                                                                                                                                                                                                                                                                         | 48                                                                                             | SLC-200<br>SLC-210<br>SLC-220                                                                                                        | 7                                                           |
| SL-354/S<br>SL-356G<br>andard Co<br>SL-350C<br>rofessional                                                                                                                                                                                                                                                                                                                                                                                                                                                                                                                                                                                                                                                                                                                                                                                                                                                                                                                                                                                                                                                                                                                                                                                                                                                                                                                                                                                                                                                                                                                                                                                                                                                                                                                                                                                                                                                                                                                                                                                                                                                                                                                                                                                                                                                                                                                                                                                                                                                                                                                                                                                                                                                                                                                                                                                                                                                                   | B <sup>3</sup> /F<br>ompact Trombon<br>B <sup>3</sup> /C<br>/ Alto Trombone                                                                                                                                                                                                                                                                     | Dual: 12.7-13.34mm (.500525")                                                                                                                                                                                                                           |                             |                                                                                                                              | Gold brass                                                                                           |                                                                               | Gold lacquer                                                                                                                        | Small                                                                                                                                                                                                                                                                                                                                                                                                                                                                                                                                                                                                                                                                                                                                                                                                                                                                                                                                                                                                                                                                                                                                                                                                                                                                                                                                                                                                                                                                                                                                                                                                                                                                                                                                                                                                                                                                                                                                                                                                                                                                                                                         | 48                                                                                             | SLC-200<br>SLC-210<br>SLC-220                                                                                                        | 7<br>8<br>L-671                                             |
| SL-354/S<br>SL-356G<br><i>andard</i> Co<br>SL-350C<br><i>rofessional</i><br>SL-671/T* <sup>3</sup>                                                                                                                                                                                                                                                                                                                                                                                                                                                                                                                                                                                                                                                                                                                                                                                                                                                                                                                                                                                                                                                                                                                                                                                                                                                                                                                                                                                                                                                                                                                                                                                                                                                                                                                                                                                                                                                                                                                                                                                                                                                                                                                                                                                                                                                                                                                                                                                                                                                                                                                                                                                                                                                                                                                                                                                                                           | B <sup>3</sup> /F<br>ompact Trombon<br>B <sup>3</sup> /C<br>/ Alto Trombone                                                                                                                                                                                                                                                                     | Dual: 12.7-13.34mm (.500525")       e         Dual: 12.7-13.34mm (.500525")       1                                                                                                                                                                     | Y/N                         | 204.4mm (8")                                                                                                                 | Gold brass<br>Gold brass                                                                             | Standard                                                                      | Gold lacquer<br>Gold lacquer                                                                                                        | Small                                                                                                                                                                                                                                                                                                                                                                                                                                                                                                                                                                                                                                                                                                                                                                                                                                                                                                                                                                                                                                                                                                                                                                                                                                                                                                                                                                                                                                                                                                                                                                                                                                                                                                                                                                                                                                                                                                                                                                                                                                                                                                                         | 48<br>48<br>3 With 1/2 step tr                                                                 | SLC-200<br>SLC-210<br>SLC-220<br>ill valve (YS                                                                                       | 7                                                           |
| SL-354/S<br>SL-356G<br>andard Co<br>SL-350C<br>ofessional<br>SL-671/T* <sup>3</sup><br>andard V2                                                                                                                                                                                                                                                                                                                                                                                                                                                                                                                                                                                                                                                                                                                                                                                                                                                                                                                                                                                                                                                                                                                                                                                                                                                                                                                                                                                                                                                                                                                                                                                                                                                                                                                                                                                                                                                                                                                                                                                                                                                                                                                                                                                                                                                                                                                                                                                                                                                                                                                                                                                                                                                                                                                                                                                                                             | B <sup>↓</sup> /F<br>ompact Trombon<br>B <sup>↓</sup> /C<br>/ Alto Trombone<br>E <sup>↓</sup> Alto                                                                                                                                                                                                                                              | Dual: 12.7-13.34mm (.500525")         e         Dual: 12.7-13.34mm (.500525")         Dual: 11.95-12.45mm (.470490")                                                                                                                                    | Y/N<br>Y/N<br>Y/N           | 204.4mm (8")<br>181.8mm (7 1/8")                                                                                             | Gold brass<br>Gold brass<br>Yellow brass                                                             | Standard<br>Standard                                                          | Gold lacquer<br>Gold lacquer<br>Gold lacquer                                                                                        | Small<br>•<br>Small                                                                                                                                                                                                                                                                                                                                                                                                                                                                                                                                                                                                                                                                                                                                                                                                                                                                                                                                                                                                                                                                                                                                                                                                                                                                                                                                                                                                                                                                                                                                                                                                                                                                                                                                                                                                                                                                                                                                                                                                                                                                                                           | 48<br>48<br>3 With 1/2 step tr<br>48A                                                          | SLC-200<br>SLC-210<br>SLC-220<br>ill valve (YS<br>SLC-871II                                                                          | 7<br>8<br>1-671<br>9                                        |
| SL-354/S<br>SL-356G<br>andard Co<br>SL-350C<br>ofessional<br>SL-671/T* <sup>3</sup><br>andard Vz<br>SL-354V                                                                                                                                                                                                                                                                                                                                                                                                                                                                                                                                                                                                                                                                                                                                                                                                                                                                                                                                                                                                                                                                                                                                                                                                                                                                                                                                                                                                                                                                                                                                                                                                                                                                                                                                                                                                                                                                                                                                                                                                                                                                                                                                                                                                                                                                                                                                                                                                                                                                                                                                                                                                                                                                                                                                                                                                                  | B <sup>b</sup><br>B <sup>b</sup> /F<br>ompact Trombon<br>B <sup>b</sup> /C<br>/ Alto Trombone<br>E <sup>b</sup> Alto<br>alve Trombones                                                                                                                                                                                                          | Dual: 12.7-13.34mm (.500525")       e         Dual: 12.7-13.34mm (.500525")       1                                                                                                                                                                     | Y/N                         | 204.4mm (8")                                                                                                                 | Gold brass<br>Gold brass                                                                             | Standard                                                                      | Gold lacquer<br>Gold lacquer                                                                                                        | Small                                                                                                                                                                                                                                                                                                                                                                                                                                                                                                                                                                                                                                                                                                                                                                                                                                                                                                                                                                                                                                                                                                                                                                                                                                                                                                                                                                                                                                                                                                                                                                                                                                                                                                                                                                                                                                                                                                                                                                                                                                                                                                                         | 48<br>48<br>3 With 1/2 step tr                                                                 | SLC-200<br>SLC-210<br>SLC-220<br>ill valve (YS                                                                                       | 7<br>8<br>L-671                                             |
| SL-354/S<br>SL-356G<br>tandard Cc<br>SL-350C<br>rofessional<br>SL-671/T* <sup>3</sup><br>tandard Vz<br>SL-354V<br>SL-354VC                                                                                                                                                                                                                                                                                                                                                                                                                                                                                                                                                                                                                                                                                                                                                                                                                                                                                                                                                                                                                                                                                                                                                                                                                                                                                                                                                                                                                                                                                                                                                                                                                                                                                                                                                                                                                                                                                                                                                                                                                                                                                                                                                                                                                                                                                                                                                                                                                                                                                                                                                                                                                                                                                                                                                                                                   | B <sup>b</sup><br>B <sup>b</sup> /F<br>ompact Trombon<br>B <sup>b</sup> /C<br>/ Alto Trombone<br>E <sup>b</sup> Alto<br>alve Trombones<br>B <sup>b</sup>                                                                                                                                                                                        | Dual: 12.7-13.34mm (.500525")         e         Dual: 12.7-13.34mm (.500525")         Dual: 11.95-12.45mm (.470490")                                                                                                                                    | Y/N<br>Y/N<br>Y/N           | 204.4mm (8")<br>181.8mm (7 1/8")                                                                                             | Gold brass<br>Gold brass<br>Yellow brass                                                             | Standard<br>Standard                                                          | Gold lacquer<br>Gold lacquer<br>Gold lacquer                                                                                        | Small<br>Small<br>Small                                                                                                                                                                                                                                                                                                                                                                                                                                                                                                                                                                                                                                                                                                                                                                                                                                                                                                                                                                                                                                                                                                                                                                                                                                                                                                                                                                                                                                                                                                                                                                                                                                                                                                                                                                                                                                                                                                                                                                                                                                                                                                       | 48<br>48<br>3 With 1/2 step tr<br>48A                                                          | SLC-200<br>SLC-210<br>SLC-220<br>ill valve (YS<br>SLC-87111<br>SLC-87111                                                             | 7<br>8<br>1-671<br>9                                        |
| SL-354/S<br>SL-356G<br>andard Cc<br>SL-350C<br>ofessional<br>SL-671/T* <sup>3</sup><br>andard Va<br>SL-354V<br>SL-354V<br>SL-354VC                                                                                                                                                                                                                                                                                                                                                                                                                                                                                                                                                                                                                                                                                                                                                                                                                                                                                                                                                                                                                                                                                                                                                                                                                                                                                                                                                                                                                                                                                                                                                                                                                                                                                                                                                                                                                                                                                                                                                                                                                                                                                                                                                                                                                                                                                                                                                                                                                                                                                                                                                                                                                                                                                                                                                                                           | B <sup>5</sup> /F<br>ompact Trombon<br>B <sup>5</sup> /C<br>/ Alto Trombone<br>P <sup>5</sup> Alto<br>alve Trombones<br>B <sup>5</sup> /C                                                                                                                                                                                                       | Dual: 12.7-13.34mm (.500525")         e         Dual: 12.7-13.34mm (.500525")         Dual: 11.95-12.45mm (.470490")         M:       12.7mm (.500")                                                                                                    | Y/N<br>Y/N<br>Y/N           | 204.4mm (8")<br>181.8mm (7 1/8")<br>204.4mm (8")                                                                             | Gold brass<br>Gold brass<br>Yellow brass                                                             | Standard<br>Standard<br>Standard                                              | Gold lacquer Gold lacquer Gold lacquer Gold lacquer Gold lacquer                                                                    | Small | 48<br>48<br>3 With 1/2 step tu<br>48A<br>48                                                    | SLC-200<br>SLC-210<br>SLC-220<br>ill valve (YS<br>SLC-87111<br>SLC-87111                                                             | 7<br>8<br>1-671<br>9<br>9                                   |
| SL-354/S<br>SL-356G<br>andard Cc<br>SL-350C<br>ofessional<br>SL-671/T* <sup>3</sup><br>andard Va<br>SL-354V<br>SL-354V<br>SL-354VC<br>(eno Bass<br>BL-830                                                                                                                                                                                                                                                                                                                                                                                                                                                                                                                                                                                                                                                                                                                                                                                                                                                                                                                                                                                                                                                                                                                                                                                                                                                                                                                                                                                                                                                                                                                                                                                                                                                                                                                                                                                                                                                                                                                                                                                                                                                                                                                                                                                                                                                                                                                                                                                                                                                                                                                                                                                                                                                                                                                                                                    | B <sup>5</sup> /F<br>ompact Trombon<br>B <sup>5</sup> /C<br>/ Alto Trombone<br>E <sup>5</sup> Alto<br>alve Trombones<br>B <sup>5</sup><br>C<br>Trombones                                                                                                                                                                                        | Dual: 12.7-13.34mm (.500525")         e         Dual: 12.7-13.34mm (.500525")         Dual: 11.95-12.45mm (.470490")                                                                                                                                    | Y/N<br>Y/N<br>Y/N           | 204.4mm (8")<br>181.8mm (7 1/8")                                                                                             | Gold brass<br>Gold brass<br>Yellow brass<br>Yellow brass                                             | Standard<br>Standard                                                          | Gold lacquer<br>Gold lacquer<br>Gold lacquer                                                                                        | Small<br>Small<br>Small                                                                                                                                                                                                                                                                                                                                                                                                                                                                                                                                                                                                                                                                                                                                                                                                                                                                                                                                                                                                                                                                                                                                                                                                                                                                                                                                                                                                                                                                                                                                                                                                                                                                                                                                                                                                                                                                                                                                                                                                                                                                                                       | 48<br>48<br>3 With 1/2 step tr<br>48A<br>48<br>ell is also availa                              | SLC-200<br>SLC-210<br>SLC-220<br>ill valve (YS<br>SLC-87111<br>SLC-35V<br>ble by specia                                              | 7<br>8<br>1-671<br>9<br>9                                   |
| SL-354/S<br>SL-354/S<br>SL-356G<br>SL-350C<br>SL-350C<br>SL-351/T* <sup>3</sup><br>SL-351/T* <sup>3</sup><br>SL-354V<br>SL-354V<br>SL-354VC<br>(eno Bass<br>BL-830<br>BL-822G                                                                                                                                                                                                                                                                                                                                                                                                                                                                                                                                                                                                                                                                                                                                                                                                                                                                                                                                                                                                                                                                                                                                                                                                                                                                                                                                                                                                                                                                                                                                                                                                                                                                                                                                                                                                                                                                                                                                                                                                                                                                                                                                                                                                                                                                                                                                                                                                                                                                                                                                                                                                                                                                                                                                                | B <sup>b</sup> /F<br>ompact Trombon<br>B <sup>b</sup> /C<br>/ Alto Trombone<br>E <sup>b</sup> Alto<br>alve Trombones<br>B <sup>b</sup><br>C<br>Trombones<br>B <sup>b</sup> /F/D/G <sup>b</sup>                                                                                                                                                  | Dual: 12.7-13.34mm (.500525")         e         Dual: 12.7-13.34mm (.500525")         Dual: 11.95-12.45mm (.470490")         M:       12.7mm (.500")                                                                                                    | Y/N<br>Y/N<br>Y/N           | 204.4mm (8")<br>181.8mm (7 1/8")<br>204.4mm (8")                                                                             | Gold brass<br>Gold brass<br>Yellow brass<br>Yellow brass<br>Yellow brass*4                           | Standard<br>Standard<br>Standard                                              | Gold lacquer Gold lacquer Gold lacquer Gold lacquer Gold lacquer                                                                    | Small | 48<br>48<br>3 With 1/2 step tr<br>48A<br>48<br>ell is also availa<br>59L                       | SLC-200<br>SLC-210<br>SLC-220<br>ill valve (YS<br>SLC-87111<br>SLC-870<br>ble by specia<br>BLC-830                                   | 7<br>88<br>L-671<br>9<br>9                                  |
| SL-354/S<br>SL-356G<br>andard Cc<br>SL-350C<br>ofessional<br>SL-671/T* <sup>3</sup><br>andard V2<br>SL-354V<br>SL-354VC<br>(eno Bass<br>BL-830<br>BL-822G<br>ofessional                                                                                                                                                                                                                                                                                                                                                                                                                                                                                                                                                                                                                                                                                                                                                                                                                                                                                                                                                                                                                                                                                                                                                                                                                                                                                                                                                                                                                                                                                                                                                                                                                                                                                                                                                                                                                                                                                                                                                                                                                                                                                                                                                                                                                                                                                                                                                                                                                                                                                                                                                                                                                                                                                                                                                      | B <sup>b</sup> /F<br>ompact Trombon<br>B <sup>b</sup> /C<br>/ Alto Trombones<br>alve Trombones<br>B <sup>b</sup><br>C<br>Trombones<br>B <sup>b</sup> /F/D/G <sup>b</sup><br>B <sup>b</sup> /F & B <sup>b</sup> /F/D                                                                                                                             | Dual: 12.7-13.34mm (.500525")         e         Dual: 12.7-13.34mm (.500525")         Dual: 11.95-12.45mm (.470490")         M:       12.7mm (.500")                                                                                                    | Y/N<br>Y/N<br>Y/N           | 204.4mm (8")<br>181.8mm (7 1/8")<br>204.4mm (8")                                                                             | Gold brass<br>Gold brass<br>Yellow brass<br>Yellow brass<br>Yellow brass*4                           | Standard<br>Standard<br>Standard                                              | Gold lacquer Gold lacquer Gold lacquer Gold lacquer Gold lacquer                                                                    | Small Small Small Small state A Gold brass b Large                                                                                                                                                                                                                                                                                                                                                                                                                                                                                                                                                                                                                                                                                                                                                                                                                                                                                                                                                                                                                                                                                                                                                                                                                                                                                                                                                                                                                                                                                                                                                                                                                                                                                                                                                                                                                                                                                                                                                                                                                                                                            | 48<br>48<br>3 With 1/2 step tr<br>48A<br>48<br>ell is also availa<br>59L                       | SLC-200<br>SLC-210<br>SLC-220<br>ill valve (YS<br>SLC-87111<br>SLC-870<br>ble by specia<br>BLC-830                                   | 7<br>8<br>L-671<br>9<br>9<br>9                              |
| SL-354/S<br>SL-356G<br>andard Cc<br>SL-350C<br>SL-350C<br>SL-671/T* <sup>3</sup><br>andard Vz<br>SL-354V<br>SL-354V<br>SL-354VC<br>(eno Bass<br>BL-830<br>BL-822G<br>BL-822G<br>BL-822G                                                                                                                                                                                                                                                                                                                                                                                                                                                                                                                                                                                                                                                                                                                                                                                                                                                                                                                                                                                                                                                                                                                                                                                                                                                                                                                                                                                                                                                                                                                                                                                                                                                                                                                                                                                                                                                                                                                                                                                                                                                                                                                                                                                                                                                                                                                                                                                                                                                                                                                                                                                                                                                                                                                                      | B <sup>b</sup> /F<br>ompact Trombon<br>B <sup>b</sup> /C<br>/ Alto Trombones<br>Alto Trombones<br>B <sup>b</sup> /C<br>Trombones<br>B <sup>b</sup> /F/D/G <sup>b</sup><br>B <sup>b</sup> /F & B <sup>b</sup> /F/D<br>/ Bass Trombone<br>B <sup>b</sup> /F/D <sup>b</sup> & B <sup>b</sup> /F/D                                                  | Dual: 12.7-13.34mm (.500525")         e         Dual: 12.7-13.34mm (.500525")         Dual: 11.95-12.45mm (.470490")         M:       12.7mm (.500")         IL:       14.3mm (.563")         IL:       14.3mm (.563")                                  | Y/N<br>Y/N<br>N/            | 204.4mm (8")<br>181.8mm (7 1/8")<br>204.4mm (8")<br>241.0mm (9 1/2")                                                         | Gold brass<br>Gold brass<br>Yellow brass<br>Yellow brass<br>Yellow brass*4<br>Gold brass             | Standard<br>Standard<br>Standard<br>Heavy                                     | Gold lacquer Gold lacquer Gold lacquer Gold lacquer Clear lacquer                                                                   | Small | 48<br>48<br>3 With 1/2 step tr<br>48A<br>48<br>ell is also availa<br>59L<br>YEO                | SLC-200<br>SLC-210<br>SLC-220<br>ill valve (YS<br>SLC-871II<br>SLC-871II<br>SLC-35V<br>ble by specia<br>BLC-830<br>BLC-822           | 7<br>8<br>1-671<br>9                                        |
| SL-354/S<br>SL-356G<br>andard Cc<br>SL-350C<br>ofessional<br>SL-671/T* <sup>3</sup><br>andard V2<br>SL-354V<br>SL-354V<br>SL-354VC<br>SL-354VC<br>SL-354VC<br>SL-354VC<br>SL-354VC<br>SL-354VC<br>SL-354VC<br>SL-354VC<br>SL-354VC<br>SL-354VC<br>SL-354V<br>SL-354VC<br>SL-354V<br>SL-354V<br>SL-354V<br>SL-354C<br>SL-350C<br>SL-350C<br>SL-350C<br>SL-350C<br>SL-350C<br>SL-350C<br>SL-350C<br>SL-350C<br>SL-350C<br>SL-350C<br>SL-350C<br>SL-350C<br>SL-350C<br>SL-350C<br>SL-350C<br>SL-350C<br>SL-350C<br>SL-350C<br>SL-350C<br>SL-350C<br>SL-350C<br>SL-350C<br>SL-350C<br>SL-350C<br>SL-350C<br>SL-350C<br>SL-350C<br>SL-350C<br>SL-350C<br>SL-350C<br>SL-350C<br>SL-350C<br>SL-350C<br>SL-350C<br>SL-350C<br>SL-350C<br>SL-350C<br>SL-350C<br>SL-350C<br>SL-350C<br>SL-350C<br>SL-350C<br>SL-350C<br>SL-350C<br>SL-350C<br>SL-350C<br>SL-350C<br>SL-350C<br>SL-350C<br>SL-354V<br>SL-354V<br>SL-354V<br>SL-354V<br>SL-354V<br>SL-354V<br>SL-354V<br>SL-354V<br>SL-354V<br>SL-354V<br>SL-354V<br>SL-354V<br>SL-354V<br>SL-354V<br>SL-354V<br>SL-354V<br>SL-354V<br>SL-354V<br>SL-354V<br>SL-354V<br>SL-354V<br>SL-354V<br>SL-354V<br>SL-354V<br>SL-354V<br>SL-354V<br>SL-354V<br>SL-354V<br>SL-354V<br>SL-354V<br>SL-354V<br>SL-354V<br>SL-354V<br>SL-354V<br>SL-354V<br>SL-354V<br>SL-354V<br>SL-354V<br>SL-354V<br>SL-354V<br>SL-354V<br>SL-354V<br>SL-354V<br>SL-354V<br>SL-354V<br>SL-354V<br>SL-354V<br>SL-354V<br>SL-354V<br>SL-354V<br>SL-354V<br>SL-354V<br>SL-354V<br>SL-354V<br>SL-354V<br>SL-354V<br>SL-354V<br>SL-354V<br>SL-354V<br>SL-354V<br>SL-354V<br>SL-354V<br>SL-354V<br>SL-354V<br>SL-354V<br>SL-354V<br>SL-354V<br>SL-354V<br>SL-354V<br>SL-354V<br>SL-354V<br>SL-354V<br>SL-354V<br>SL-354V<br>SL-354V<br>SL-354V<br>SL-354V<br>SL-354V<br>SL-354V<br>SL-354V<br>SL-354V<br>SL-354V<br>SL-354V<br>SL-354V<br>SL-354V<br>SL-354V<br>SL-354V<br>SL-354V<br>SL-354V<br>SL-354V<br>SL-354V<br>SL-354V<br>SL-354V<br>SL-354V<br>SL-354V<br>SL-354V<br>SL-354V<br>SL-354V<br>SL-354V<br>SL-354V<br>SL-354V<br>SL-354V<br>SL-354V<br>SL-354V<br>SL-354V<br>SL-354V<br>SL-354V<br>SL-354V<br>SL-354V<br>SL-354V<br>SL-354V<br>SL-354V<br>SL-354V<br>SL-354V<br>SL-354V<br>SL-354V<br>SL-354V<br>SL-354V<br>SL-354V<br>SL-354V<br>SL-354V<br>SL-354V<br>SL-354V<br>SL-354V<br>SL-354V<br>SL-354V<br>SL-354V<br>SL-354V<br>SL-354V<br>SL-354V<br>SL-354V<br>SL-354V<br>SL-354V<br>SL-354V<br>SL-354V<br>SL-354V<br>SL-354V<br>SL-354V<br>SL-354V<br>SL-354V<br>SL-354V<br>SL-354V<br>SL-354V<br>SL-354V<br>SL-354V<br>SL-354V<br>SL-354V<br>SL-354V<br>SL-354V<br>SL-354V<br>SL-354V<br>SL-354V<br>SL-354V<br>SL-354V<br>SL-354V<br>SL-354V<br>SL-354V<br>SL-354V<br>SL-354V<br>SL-354V<br>SL-354V<br>SL-354V<br>SL-354V<br>SL-354V<br>SL-354V<br>SL-354V<br>SL-354V<br>SL-354V<br>SL-354V<br>SL-354V<br>SL-354V<br>SL-354V<br>SL-354V<br>SL-354V<br>SL-354V<br>SL-354V<br>SL-354V<br>SL-354V<br>SL-354 | B <sup>b</sup> /F<br>ompact Trombon<br>B <sup>b</sup> /C<br>/ Alto Trombones<br>alve Trombones<br>B <sup>b</sup> /C<br>C<br>Trombones<br>B <sup>b</sup> /F/D/G <sup>b</sup><br>B <sup>b</sup> /F & B <sup>b</sup> /F/D<br>/ Bass Trombone<br>B <sup>b</sup> /F/D<br>& Bass Trombone                                                             | Dual: 12.7-13.34mm (.500525")         e         Dual: 12.7-13.34mm (.500525")         Dual: 11.95-12.45mm (.470490")         M:       12.7mm (.500")         LL:       14.3mm (.563")         LL:       14.3mm (.563")                                  | Y/N<br>Y/N<br>N/—<br>Y/N    | 204.4mm (8")<br>181.8mm (7 1/8")<br>204.4mm (8")<br>241.0mm (9 1/2")<br>241.0mm (9 1/2")                                     | Gold brass<br>Gold brass<br>Yellow brass<br>Yellow brass<br>Yellow brass<br>Gold brass               | Standard<br>Standard<br>Standard<br>Heavy<br>Standard                         | Gold lacquer Gold lacquer Gold lacquer Gold lacquer Clear lacquer Gold lacquer                                                      | Small Small Small Small Small starge Large Large                                                                                                                                                                                                                                                                                                                                                                                                                                                                                                                                                                                                                                                                                                                                                                                                                                                                                                                                                                                                                                                                                                                                                                                                                                                                                                                                                                                                                                                                                                                                                                                                                                                                                                                                                                                                                                                                                                                                                                                                                                                                              | 48<br>48<br>3 With 1/2 step tr<br>48A<br>48<br>ell is also availa<br>59L<br>YEO<br>58L         | SLC-200<br>SLC-210<br>SLC-220<br>ill valve (YS<br>SLC-871II<br>SLC-871II<br>SLC-85V<br>ble by specia<br>BLC-830<br>BLC-822<br>BLC-60 | 7<br>88<br>L-671<br>9<br>9<br>9<br>9                        |
| SL-354/S<br>SL-356G<br>andard Cc<br>SL-350C<br>ofessional<br>SL-671/T* <sup>3</sup><br>andard V2<br>SL-354V<br>SL-354V<br>SL-354VC<br>SL-354VC<br>BL-830<br>BL-820G<br>BL-820G<br>termediate                                                                                                                                                                                                                                                                                                                                                                                                                                                                                                                                                                                                                                                                                                                                                                                                                                                                                                                                                                                                                                                                                                                                                                                                                                                                                                                                                                                                                                                                                                                                                                                                                                                                                                                                                                                                                                                                                                                                                                                                                                                                                                                                                                                                                                                                                                                                                                                                                                                                                                                                                                                                                                                                                                                                 | B <sup>b</sup> /F<br>ompact Trombon<br>B <sup>b</sup> /C<br>/ Alto Trombones<br>Alto Trombones<br>B <sup>b</sup> /C<br>Trombones<br>B <sup>b</sup> /F/D/G <sup>b</sup><br>B <sup>b</sup> /F & B <sup>b</sup> /F/D<br>/ Bass Trombone<br>B <sup>b</sup> /F/D <sup>b</sup> & B <sup>b</sup> /F/D                                                  | Dual: 12.7-13.34mm (.500525")         e         Dual: 12.7-13.34mm (.500525")         Dual: 11.95-12.45mm (.470490")         M:       12.7mm (.500")         IL:       14.3mm (.563")         IL:       14.3mm (.563")                                  | Y/N<br>Y/N<br>N/            | 204.4mm (8")<br>181.8mm (7 1/8")<br>204.4mm (8")<br>241.0mm (9 1/2")                                                         | Gold brass<br>Gold brass<br>Yellow brass<br>Yellow brass<br>Yellow brass*4<br>Gold brass             | Standard<br>Standard<br>Standard<br>Heavy                                     | Gold lacquer Gold lacquer Gold lacquer Gold lacquer Clear lacquer                                                                   | Small Small Small Small state A Gold brass b Large                                                                                                                                                                                                                                                                                                                                                                                                                                                                                                                                                                                                                                                                                                                                                                                                                                                                                                                                                                                                                                                                                                                                                                                                                                                                                                                                                                                                                                                                                                                                                                                                                                                                                                                                                                                                                                                                                                                                                                                                                                                                            | 48<br>48<br>3 With 1/2 step tr<br>48A<br>48<br>ell is also availa<br>59L<br>YEO                | SLC-200<br>SLC-210<br>SLC-220<br>ill valve (YS<br>SLC-871II<br>SLC-871II<br>SLC-35V<br>ble by specia<br>BLC-830<br>BLC-822           | 7<br>88<br>L-677<br>9<br>9<br>9<br>9                        |
| SL-354/S<br>SL-356G<br>andard Cc<br>SL-350C<br>SL-350C<br>SL-351/T* <sup>3</sup><br>andard Vz<br>SL-354V<br>SL-354V<br>SL-354VC<br>(e00 Bass<br>BL-820G<br>BL-822G<br>rofessional<br>BL-620G<br>attermediata<br>BL-421G                                                                                                                                                                                                                                                                                                                                                                                                                                                                                                                                                                                                                                                                                                                                                                                                                                                                                                                                                                                                                                                                                                                                                                                                                                                                                                                                                                                                                                                                                                                                                                                                                                                                                                                                                                                                                                                                                                                                                                                                                                                                                                                                                                                                                                                                                                                                                                                                                                                                                                                                                                                                                                                                                                      | B <sup>b</sup> /F<br>ompact Trombon<br>B <sup>b</sup> /C<br>/ Alto Trombones<br>alve Trombones<br>B <sup>b</sup> /C<br>C<br>Trombones<br>B <sup>b</sup> /F/D/G <sup>b</sup><br>B <sup>b</sup> /F & B <sup>b</sup> /F/D<br>/ Bass Trombone<br>B <sup>b</sup> /F/D<br>& Bass Trombone                                                             | Dual: 12.7-13.34mm (.500525")         e         Dual: 12.7-13.34mm (.500525")         Dual: 11.95-12.45mm (.470490")         M:       12.7mm (.500")         LL:       14.3mm (.563")         LL:       14.3mm (.563")         LL:       14.3mm (.563") | Y/N<br>Y/N<br>N/—<br>Y/N    | 204.4mm (8")<br>181.8mm (7 1/8")<br>204.4mm (8")<br>241.0mm (9 1/2")<br>241.0mm (9 1/2")                                     | Gold brass<br>Gold brass<br>Yellow brass<br>Yellow brass<br>Yellow brass<br>Gold brass               | Standard<br>Standard<br>Standard<br>Heavy<br>Standard                         | Gold lacquer Gold lacquer Gold lacquer Gold lacquer Clear lacquer Gold lacquer                                                      | Small Small Small Small Small starge Large Large                                                                                                                                                                                                                                                                                                                                                                                                                                                                                                                                                                                                                                                                                                                                                                                                                                                                                                                                                                                                                                                                                                                                                                                                                                                                                                                                                                                                                                                                                                                                                                                                                                                                                                                                                                                                                                                                                                                                                                                                                                                                              | 48<br>48<br>3 With 1/2 step tr<br>48A<br>48<br>ell is also availa<br>59L<br>YEO<br>58L         | SLC-200<br>SLC-210<br>SLC-220<br>ill valve (YS<br>SLC-871II<br>SLC-871II<br>SLC-85V<br>ble by specia<br>BLC-830<br>BLC-822<br>BLC-60 | 7<br>88<br>L-671<br>9<br>9<br>9<br>9                        |
| <sup>7</sup> SL-354/S<br><sup>7</sup> SL-356G<br><i>tandard</i> Cc<br><sup>7</sup> SL-350C<br><sup>7</sup> SL-350C<br><sup>7</sup> SL-351/T <sup>*3</sup><br><i>tandard</i> V <i>z</i><br><sup>7</sup> SL-354V<br><sup>7</sup> SL-354VC<br><sup>7</sup> SL-354VC<br><sup>7</sup> SL-354VC<br><sup>7</sup> SL-822G<br><sup>7</sup> SL-822G                                                                                                                                                                                                                                                                                                                                                                                                                                                                                                                                                                                                                                                                                                                                                                                                                                                                                                                                                                                                                                                                                                                                                                                                                                                                                                            | B <sup>b</sup> /F<br>ompact Trombon<br>B <sup>b</sup> /C<br>/ Alto Trombones<br>Alto Trombones<br>B <sup>b</sup> /F/D/G <sup>b</sup><br>B <sup>b</sup> /F & B <sup>b</sup> /F/D<br>/ Bass Trombone<br>B <sup>b</sup> /F/D/G <sup>b</sup><br>B <sup>b</sup> /F/D/G <sup>b</sup><br>B <sup>b</sup> /F/D<br>/ Bass Trombone<br>B <sup>b</sup> /F/D | Dual: 12.7-13.34mm (.500525")         e         Dual: 12.7-13.34mm (.500525")         Dual: 11.95-12.45mm (.470490")         M:       12.7mm (.500")         LL:       14.3mm (.563")         LL:       14.3mm (.563")         LL:       14.3mm (.563") | Y/N<br>Y/N<br>N/—<br>Y/N    | 204.4mm (8")<br>181.8mm (7 1/8")<br>204.4mm (8")<br>241.0mm (9 1/2")<br>241.0mm (9 1/2")                                     | Gold brass<br>Gold brass<br>Yellow brass<br>Yellow brass<br>Yellow brass<br>Gold brass<br>Gold brass | Standard<br>Standard<br>Standard<br>Standard<br>Heavy<br>Standard<br>Standard | Gold lacquer Clear lacquer Gold lacquer Clear lacquer | Small Small Small Small Small starge Large Large                                                                                                                                                                                                                                                                                                                                                                                                                                                                                                                                                                                                                                                                                                                                                                                                                                                                                                                                                                                                                                                                                                                                                                                                                                                                                                                                                                                                                                                                                                                                                                                                                                                                                                                                                                                                                                                                                                                                                                                                                                                                              | 48<br>48<br>3 With 1/2 step tr<br>48A<br>48<br>ell is also availa<br>59L<br>YEO<br>58L         | SLC-200<br>SLC-210<br>SLC-220<br>ill valve (YS<br>SLC-871II<br>SLC-871II<br>SLC-85V<br>ble by specia<br>BLC-830<br>BLC-822<br>BLC-60 | 7<br>8<br>1-671<br>9<br>9<br>9                              |
| SL-354/S         SL-356G         sundard Cc         SL-350C         sundard SL-350C         rofessional         SL-350C         sundard V2         sundard V2         SL-354V         SL-354V         SL-354VC         (eno Bass         BL-830         BL-820G         BL-620G         utermediata         BL-421G         rofessional                                                                                                                                                                                                                                                                                                                                                                                                                                                                                                                                                                                                                                                                                                                                                                                                                                                                                                                                                                                                                                                                                                                                                                                                                                                                                                                                                                                                                                                                                                                                                                                                                                                                                                                                                                                                                                                                                                                                                                                                                                                                                                                                                                                                                                                                                                                                                                                                                                                                                                                                                                                      | B <sup>b</sup> /F<br>ompact Trombon<br>B <sup>b</sup> /C<br>/ Alto Trombones<br>alve Trombones<br>B <sup>b</sup> /F<br>C<br>Trombones<br>B <sup>b</sup> /F/D/G <sup>b</sup><br>B <sup>b</sup> /F & B <sup>b</sup> /F/D<br>/ Bass Trombone<br>B <sup>b</sup> /F/D<br>/ Bass Trombone<br>B <sup>b</sup> /F/D                                      | Dual: 12.7-13.34mm (.500525")         e         Dual: 12.7-13.34mm (.500525")         Dual: 11.95-12.45mm (.470490")         M:       12.7mm (.500")         LL:       14.3mm (.563")         LL:       14.3mm (.563")         LL:       14.3mm (.563") | Y/N Y/N Y/N N/— N/M N/N N/N | 204.4mm (8")<br>181.8mm (7 1/8")<br>204.4mm (8")<br>204.4mm (8")<br>241.0mm (9 1/2")<br>241.0mm (9 1/2")<br>241.0mm (9 1/2") | Gold brass<br>Gold brass<br>Yellow brass<br>Yellow brass<br>Yellow brass<br>Gold brass               | Standard<br>Standard<br>Standard<br>Heavy<br>Standard                         | Gold lacquer Gold lacquer Gold lacquer Gold lacquer Clear lacquer Gold lacquer                                                      | Small Small Small Small Small Small Small Small Large Large Large                                                                                                                                                                                                                                                                                                                                                                                                                                                                                                                                                                                                                                                                                                                                                                                                                                                                                                                                                                                                                                                                                                                                                                                                                                                                                                                                                                                                                                                                                                                                                                                                                                                                                                                                                                                                                                                                                                                                                                                                                                                             | 48<br>48<br>3 With 1/2 step tr<br>48A<br>48<br>ell is also availar<br>59L<br>YEO<br>58L<br>58L | SLC-200<br>SLC-210<br>SLC-220<br>ill valve (YS<br>SLC-871II<br>SLC-871II<br>BLC-830<br>BLC-830<br>BLC-822<br>BLC-60<br>BLC-320       | 7<br>88<br>1-671<br>9<br>9<br>9<br>9<br>9<br>10<br>10<br>11 |