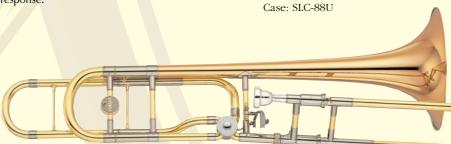

### Specifications

| Xeno Tron                                                                                                                                                                                                                                                                                                                                                                                                                                                                                                                                                                                                                                                                                                                                                                                                                                                                                                                                                                                                                                                                                                                                                                                                                                                                                                                                                                                                                                                                                                                                                                                                                                                                                                                                                                                                                                                                                                                                                                                                                                                                                                                                                                                                                                                                                                                                                                                                                                                                                                                                                                                                                                                                                                                                                                                                                                                                                                                    | libolics                                                                                                                                                                                                                                                                                                                                        |                                                                                                                                                                                                                                                         |                             |                                                                                                                              |                                                                                                      |                                                                               |                                                                                                                                     |                                                                                                                                                                                                                                                                                                                                                                                                                                                                                                                                                                                                                                                                                                                                                                                                                                                                                                                                                                                                                                                                                                                                                                                                                                                                                                                                                                                                                                                                                                                                                                                                                                                                                                                                                                                                                                                                                                                                                                                                                                                                                                                               |                                                                                                |                                                                                                                                      |                                                             |
|------------------------------------------------------------------------------------------------------------------------------------------------------------------------------------------------------------------------------------------------------------------------------------------------------------------------------------------------------------------------------------------------------------------------------------------------------------------------------------------------------------------------------------------------------------------------------------------------------------------------------------------------------------------------------------------------------------------------------------------------------------------------------------------------------------------------------------------------------------------------------------------------------------------------------------------------------------------------------------------------------------------------------------------------------------------------------------------------------------------------------------------------------------------------------------------------------------------------------------------------------------------------------------------------------------------------------------------------------------------------------------------------------------------------------------------------------------------------------------------------------------------------------------------------------------------------------------------------------------------------------------------------------------------------------------------------------------------------------------------------------------------------------------------------------------------------------------------------------------------------------------------------------------------------------------------------------------------------------------------------------------------------------------------------------------------------------------------------------------------------------------------------------------------------------------------------------------------------------------------------------------------------------------------------------------------------------------------------------------------------------------------------------------------------------------------------------------------------------------------------------------------------------------------------------------------------------------------------------------------------------------------------------------------------------------------------------------------------------------------------------------------------------------------------------------------------------------------------------------------------------------------------------------------------------|-------------------------------------------------------------------------------------------------------------------------------------------------------------------------------------------------------------------------------------------------------------------------------------------------------------------------------------------------|---------------------------------------------------------------------------------------------------------------------------------------------------------------------------------------------------------------------------------------------------------|-----------------------------|------------------------------------------------------------------------------------------------------------------------------|------------------------------------------------------------------------------------------------------|-------------------------------------------------------------------------------|-------------------------------------------------------------------------------------------------------------------------------------|-------------------------------------------------------------------------------------------------------------------------------------------------------------------------------------------------------------------------------------------------------------------------------------------------------------------------------------------------------------------------------------------------------------------------------------------------------------------------------------------------------------------------------------------------------------------------------------------------------------------------------------------------------------------------------------------------------------------------------------------------------------------------------------------------------------------------------------------------------------------------------------------------------------------------------------------------------------------------------------------------------------------------------------------------------------------------------------------------------------------------------------------------------------------------------------------------------------------------------------------------------------------------------------------------------------------------------------------------------------------------------------------------------------------------------------------------------------------------------------------------------------------------------------------------------------------------------------------------------------------------------------------------------------------------------------------------------------------------------------------------------------------------------------------------------------------------------------------------------------------------------------------------------------------------------------------------------------------------------------------------------------------------------------------------------------------------------------------------------------------------------|------------------------------------------------------------------------------------------------|--------------------------------------------------------------------------------------------------------------------------------------|-------------------------------------------------------------|
| Model                                                                                                                                                                                                                                                                                                                                                                                                                                                                                                                                                                                                                                                                                                                                                                                                                                                                                                                                                                                                                                                                                                                                                                                                                                                                                                                                                                                                                                                                                                                                                                                                                                                                                                                                                                                                                                                                                                                                                                                                                                                                                                                                                                                                                                                                                                                                                                                                                                                                                                                                                                                                                                                                                                                                                                                                                                                                                                                        | Key                                                                                                                                                                                                                                                                                                                                             | Bore Size                                                                                                                                                                                                                                               | Slide Material*1            | Bell Diameter                                                                                                                | Bell Material                                                                                        | Weight                                                                        | Finish                                                                                                                              | Mouthpiece Shank                                                                                                                                                                                                                                                                                                                                                                                                                                                                                                                                                                                                                                                                                                                                                                                                                                                                                                                                                                                                                                                                                                                                                                                                                                                                                                                                                                                                                                                                                                                                                                                                                                                                                                                                                                                                                                                                                                                                                                                                                                                                                                              | Mouthpiece                                                                                     | Case                                                                                                                                 | Page                                                        |
| /SL-881                                                                                                                                                                                                                                                                                                                                                                                                                                                                                                                                                                                                                                                                                                                                                                                                                                                                                                                                                                                                                                                                                                                                                                                                                                                                                                                                                                                                                                                                                                                                                                                                                                                                                                                                                                                                                                                                                                                                                                                                                                                                                                                                                                                                                                                                                                                                                                                                                                                                                                                                                                                                                                                                                                                                                                                                                                                                                                                      | Bþ                                                                                                                                                                                                                                                                                                                                              |                                                                                                                                                                                                                                                         |                             |                                                                                                                              | Yellow brass                                                                                         |                                                                               |                                                                                                                                     |                                                                                                                                                                                                                                                                                                                                                                                                                                                                                                                                                                                                                                                                                                                                                                                                                                                                                                                                                                                                                                                                                                                                                                                                                                                                                                                                                                                                                                                                                                                                                                                                                                                                                                                                                                                                                                                                                                                                                                                                                                                                                                                               |                                                                                                |                                                                                                                                      | 2                                                           |
| SL-881G                                                                                                                                                                                                                                                                                                                                                                                                                                                                                                                                                                                                                                                                                                                                                                                                                                                                                                                                                                                                                                                                                                                                                                                                                                                                                                                                                                                                                                                                                                                                                                                                                                                                                                                                                                                                                                                                                                                                                                                                                                                                                                                                                                                                                                                                                                                                                                                                                                                                                                                                                                                                                                                                                                                                                                                                                                                                                                                      | Dr                                                                                                                                                                                                                                                                                                                                              | L: 13.89mm (.547")                                                                                                                                                                                                                                      | Y/N                         | 220.0mm (8 <sup>2</sup> /3")                                                                                                 | Gold brass                                                                                           | Heavy                                                                         | Clear lacquer                                                                                                                       | Large                                                                                                                                                                                                                                                                                                                                                                                                                                                                                                                                                                                                                                                                                                                                                                                                                                                                                                                                                                                                                                                                                                                                                                                                                                                                                                                                                                                                                                                                                                                                                                                                                                                                                                                                                                                                                                                                                                                                                                                                                                                                                                                         | SULLIVAN                                                                                       | SLC-88U                                                                                                                              |                                                             |
| SL-882O                                                                                                                                                                                                                                                                                                                                                                                                                                                                                                                                                                                                                                                                                                                                                                                                                                                                                                                                                                                                                                                                                                                                                                                                                                                                                                                                                                                                                                                                                                                                                                                                                                                                                                                                                                                                                                                                                                                                                                                                                                                                                                                                                                                                                                                                                                                                                                                                                                                                                                                                                                                                                                                                                                                                                                                                                                                                                                                      | B∳/F                                                                                                                                                                                                                                                                                                                                            | L. 15.09mm (.947.)                                                                                                                                                                                                                                      | 1/1                         | 220.011111 (8 -/3 )                                                                                                          | Yellow brass                                                                                         | Tieavy                                                                        | Clear lacquer                                                                                                                       | Laige                                                                                                                                                                                                                                                                                                                                                                                                                                                                                                                                                                                                                                                                                                                                                                                                                                                                                                                                                                                                                                                                                                                                                                                                                                                                                                                                                                                                                                                                                                                                                                                                                                                                                                                                                                                                                                                                                                                                                                                                                                                                                                                         | SULLIVAN                                                                                       | 310-000                                                                                                                              | 2                                                           |
| SL-882GO                                                                                                                                                                                                                                                                                                                                                                                                                                                                                                                                                                                                                                                                                                                                                                                                                                                                                                                                                                                                                                                                                                                                                                                                                                                                                                                                                                                                                                                                                                                                                                                                                                                                                                                                                                                                                                                                                                                                                                                                                                                                                                                                                                                                                                                                                                                                                                                                                                                                                                                                                                                                                                                                                                                                                                                                                                                                                                                     | D*/ F                                                                                                                                                                                                                                                                                                                                           |                                                                                                                                                                                                                                                         |                             |                                                                                                                              | Gold brass                                                                                           |                                                                               |                                                                                                                                     |                                                                                                                                                                                                                                                                                                                                                                                                                                                                                                                                                                                                                                                                                                                                                                                                                                                                                                                                                                                                                                                                                                                                                                                                                                                                                                                                                                                                                                                                                                                                                                                                                                                                                                                                                                                                                                                                                                                                                                                                                                                                                                                               |                                                                                                |                                                                                                                                      | 3                                                           |
| rofessional                                                                                                                                                                                                                                                                                                                                                                                                                                                                                                                                                                                                                                                                                                                                                                                                                                                                                                                                                                                                                                                                                                                                                                                                                                                                                                                                                                                                                                                                                                                                                                                                                                                                                                                                                                                                                                                                                                                                                                                                                                                                                                                                                                                                                                                                                                                                                                                                                                                                                                                                                                                                                                                                                                                                                                                                                                                                                                                  | Trombones                                                                                                                                                                                                                                                                                                                                       |                                                                                                                                                                                                                                                         |                             |                                                                                                                              |                                                                                                      |                                                                               |                                                                                                                                     |                                                                                                                                                                                                                                                                                                                                                                                                                                                                                                                                                                                                                                                                                                                                                                                                                                                                                                                                                                                                                                                                                                                                                                                                                                                                                                                                                                                                                                                                                                                                                                                                                                                                                                                                                                                                                                                                                                                                                                                                                                                                                                                               |                                                                                                |                                                                                                                                      |                                                             |
| SL-610                                                                                                                                                                                                                                                                                                                                                                                                                                                                                                                                                                                                                                                                                                                                                                                                                                                                                                                                                                                                                                                                                                                                                                                                                                                                                                                                                                                                                                                                                                                                                                                                                                                                                                                                                                                                                                                                                                                                                                                                                                                                                                                                                                                                                                                                                                                                                                                                                                                                                                                                                                                                                                                                                                                                                                                                                                                                                                                       | D                                                                                                                                                                                                                                                                                                                                               | L: 13.89mm (.547")                                                                                                                                                                                                                                      |                             |                                                                                                                              |                                                                                                      |                                                                               |                                                                                                                                     | Large                                                                                                                                                                                                                                                                                                                                                                                                                                                                                                                                                                                                                                                                                                                                                                                                                                                                                                                                                                                                                                                                                                                                                                                                                                                                                                                                                                                                                                                                                                                                                                                                                                                                                                                                                                                                                                                                                                                                                                                                                                                                                                                         | 48L                                                                                            |                                                                                                                                      |                                                             |
| SL-630                                                                                                                                                                                                                                                                                                                                                                                                                                                                                                                                                                                                                                                                                                                                                                                                                                                                                                                                                                                                                                                                                                                                                                                                                                                                                                                                                                                                                                                                                                                                                                                                                                                                                                                                                                                                                                                                                                                                                                                                                                                                                                                                                                                                                                                                                                                                                                                                                                                                                                                                                                                                                                                                                                                                                                                                                                                                                                                       | B♭                                                                                                                                                                                                                                                                                                                                              | ML: 13.34mm (.525")                                                                                                                                                                                                                                     |                             | 21// (0.1.40)                                                                                                                | X 11 1                                                                                               | c. 1 1                                                                        | C 111                                                                                                                               | Small                                                                                                                                                                                                                                                                                                                                                                                                                                                                                                                                                                                                                                                                                                                                                                                                                                                                                                                                                                                                                                                                                                                                                                                                                                                                                                                                                                                                                                                                                                                                                                                                                                                                                                                                                                                                                                                                                                                                                                                                                                                                                                                         | 48                                                                                             | SLC (10                                                                                                                              | 4                                                           |
| SL-620                                                                                                                                                                                                                                                                                                                                                                                                                                                                                                                                                                                                                                                                                                                                                                                                                                                                                                                                                                                                                                                                                                                                                                                                                                                                                                                                                                                                                                                                                                                                                                                                                                                                                                                                                                                                                                                                                                                                                                                                                                                                                                                                                                                                                                                                                                                                                                                                                                                                                                                                                                                                                                                                                                                                                                                                                                                                                                                       | D-/T                                                                                                                                                                                                                                                                                                                                            | L: 13.89mm (.547")                                                                                                                                                                                                                                      | Y/N                         | 214.4mm (8 1/2")                                                                                                             | Yellow brass                                                                                         | Standard                                                                      | Gold lacquer                                                                                                                        | Large                                                                                                                                                                                                                                                                                                                                                                                                                                                                                                                                                                                                                                                                                                                                                                                                                                                                                                                                                                                                                                                                                                                                                                                                                                                                                                                                                                                                                                                                                                                                                                                                                                                                                                                                                                                                                                                                                                                                                                                                                                                                                                                         | 48L                                                                                            | SLC-410                                                                                                                              | 4                                                           |
| SL-640                                                                                                                                                                                                                                                                                                                                                                                                                                                                                                                                                                                                                                                                                                                                                                                                                                                                                                                                                                                                                                                                                                                                                                                                                                                                                                                                                                                                                                                                                                                                                                                                                                                                                                                                                                                                                                                                                                                                                                                                                                                                                                                                                                                                                                                                                                                                                                                                                                                                                                                                                                                                                                                                                                                                                                                                                                                                                                                       | B∳/F                                                                                                                                                                                                                                                                                                                                            | ML: 13.34mm (.525")                                                                                                                                                                                                                                     |                             |                                                                                                                              |                                                                                                      |                                                                               |                                                                                                                                     | Small                                                                                                                                                                                                                                                                                                                                                                                                                                                                                                                                                                                                                                                                                                                                                                                                                                                                                                                                                                                                                                                                                                                                                                                                                                                                                                                                                                                                                                                                                                                                                                                                                                                                                                                                                                                                                                                                                                                                                                                                                                                                                                                         | 48                                                                                             |                                                                                                                                      |                                                             |
| rofessional                                                                                                                                                                                                                                                                                                                                                                                                                                                                                                                                                                                                                                                                                                                                                                                                                                                                                                                                                                                                                                                                                                                                                                                                                                                                                                                                                                                                                                                                                                                                                                                                                                                                                                                                                                                                                                                                                                                                                                                                                                                                                                                                                                                                                                                                                                                                                                                                                                                                                                                                                                                                                                                                                                                                                                                                                                                                                                                  | Jazz Trombones                                                                                                                                                                                                                                                                                                                                  |                                                                                                                                                                                                                                                         |                             |                                                                                                                              |                                                                                                      |                                                                               |                                                                                                                                     |                                                                                                                                                                                                                                                                                                                                                                                                                                                                                                                                                                                                                                                                                                                                                                                                                                                                                                                                                                                                                                                                                                                                                                                                                                                                                                                                                                                                                                                                                                                                                                                                                                                                                                                                                                                                                                                                                                                                                                                                                                                                                                                               |                                                                                                |                                                                                                                                      |                                                             |
| SL-697Z                                                                                                                                                                                                                                                                                                                                                                                                                                                                                                                                                                                                                                                                                                                                                                                                                                                                                                                                                                                                                                                                                                                                                                                                                                                                                                                                                                                                                                                                                                                                                                                                                                                                                                                                                                                                                                                                                                                                                                                                                                                                                                                                                                                                                                                                                                                                                                                                                                                                                                                                                                                                                                                                                                                                                                                                                                                                                                                      | D                                                                                                                                                                                                                                                                                                                                               | Dual: 12.29-12.45mm (.484490")                                                                                                                                                                                                                          | Y/N                         | 190.4mm (7 1/2")                                                                                                             |                                                                                                      | Standard                                                                      |                                                                                                                                     | a 11                                                                                                                                                                                                                                                                                                                                                                                                                                                                                                                                                                                                                                                                                                                                                                                                                                                                                                                                                                                                                                                                                                                                                                                                                                                                                                                                                                                                                                                                                                                                                                                                                                                                                                                                                                                                                                                                                                                                                                                                                                                                                                                          | 46C2                                                                                           | SLC-690                                                                                                                              | _                                                           |
| SL-691                                                                                                                                                                                                                                                                                                                                                                                                                                                                                                                                                                                                                                                                                                                                                                                                                                                                                                                                                                                                                                                                                                                                                                                                                                                                                                                                                                                                                                                                                                                                                                                                                                                                                                                                                                                                                                                                                                                                                                                                                                                                                                                                                                                                                                                                                                                                                                                                                                                                                                                                                                                                                                                                                                                                                                                                                                                                                                                       | B♭                                                                                                                                                                                                                                                                                                                                              | M: 12.9mm (.508")                                                                                                                                                                                                                                       | N/N                         | 204.4mm (8")                                                                                                                 | Yellow brass                                                                                         | Light                                                                         | Gold lacquer                                                                                                                        | Small                                                                                                                                                                                                                                                                                                                                                                                                                                                                                                                                                                                                                                                                                                                                                                                                                                                                                                                                                                                                                                                                                                                                                                                                                                                                                                                                                                                                                                                                                                                                                                                                                                                                                                                                                                                                                                                                                                                                                                                                                                                                                                                         | 45C2                                                                                           | SLC-69M                                                                                                                              | 5                                                           |
| termediat                                                                                                                                                                                                                                                                                                                                                                                                                                                                                                                                                                                                                                                                                                                                                                                                                                                                                                                                                                                                                                                                                                                                                                                                                                                                                                                                                                                                                                                                                                                                                                                                                                                                                                                                                                                                                                                                                                                                                                                                                                                                                                                                                                                                                                                                                                                                                                                                                                                                                                                                                                                                                                                                                                                                                                                                                                                                                                                    | e Trombones                                                                                                                                                                                                                                                                                                                                     |                                                                                                                                                                                                                                                         |                             |                                                                                                                              | •                                                                                                    |                                                                               |                                                                                                                                     |                                                                                                                                                                                                                                                                                                                                                                                                                                                                                                                                                                                                                                                                                                                                                                                                                                                                                                                                                                                                                                                                                                                                                                                                                                                                                                                                                                                                                                                                                                                                                                                                                                                                                                                                                                                                                                                                                                                                                                                                                                                                                                                               |                                                                                                |                                                                                                                                      |                                                             |
| SL-445G                                                                                                                                                                                                                                                                                                                                                                                                                                                                                                                                                                                                                                                                                                                                                                                                                                                                                                                                                                                                                                                                                                                                                                                                                                                                                                                                                                                                                                                                                                                                                                                                                                                                                                                                                                                                                                                                                                                                                                                                                                                                                                                                                                                                                                                                                                                                                                                                                                                                                                                                                                                                                                                                                                                                                                                                                                                                                                                      |                                                                                                                                                                                                                                                                                                                                                 | ML: 13.34mm (.525")                                                                                                                                                                                                                                     |                             |                                                                                                                              |                                                                                                      |                                                                               |                                                                                                                                     | Small                                                                                                                                                                                                                                                                                                                                                                                                                                                                                                                                                                                                                                                                                                                                                                                                                                                                                                                                                                                                                                                                                                                                                                                                                                                                                                                                                                                                                                                                                                                                                                                                                                                                                                                                                                                                                                                                                                                                                                                                                                                                                                                         | 48                                                                                             |                                                                                                                                      |                                                             |
| SL-447G                                                                                                                                                                                                                                                                                                                                                                                                                                                                                                                                                                                                                                                                                                                                                                                                                                                                                                                                                                                                                                                                                                                                                                                                                                                                                                                                                                                                                                                                                                                                                                                                                                                                                                                                                                                                                                                                                                                                                                                                                                                                                                                                                                                                                                                                                                                                                                                                                                                                                                                                                                                                                                                                                                                                                                                                                                                                                                                      | B♭                                                                                                                                                                                                                                                                                                                                              | L: 13.89mm (.547")                                                                                                                                                                                                                                      |                             | 24//                                                                                                                         |                                                                                                      | a                                                                             |                                                                                                                                     | Large                                                                                                                                                                                                                                                                                                                                                                                                                                                                                                                                                                                                                                                                                                                                                                                                                                                                                                                                                                                                                                                                                                                                                                                                                                                                                                                                                                                                                                                                                                                                                                                                                                                                                                                                                                                                                                                                                                                                                                                                                                                                                                                         | 48L                                                                                            |                                                                                                                                      |                                                             |
| SL-446G                                                                                                                                                                                                                                                                                                                                                                                                                                                                                                                                                                                                                                                                                                                                                                                                                                                                                                                                                                                                                                                                                                                                                                                                                                                                                                                                                                                                                                                                                                                                                                                                                                                                                                                                                                                                                                                                                                                                                                                                                                                                                                                                                                                                                                                                                                                                                                                                                                                                                                                                                                                                                                                                                                                                                                                                                                                                                                                      | 70 / T                                                                                                                                                                                                                                                                                                                                          | ML: 13.34mm (.525")                                                                                                                                                                                                                                     | N/N                         | 214.4mm (8 1/2")                                                                                                             | Gold brass                                                                                           | Standard                                                                      | Gold lacquer                                                                                                                        | Small                                                                                                                                                                                                                                                                                                                                                                                                                                                                                                                                                                                                                                                                                                                                                                                                                                                                                                                                                                                                                                                                                                                                                                                                                                                                                                                                                                                                                                                                                                                                                                                                                                                                                                                                                                                                                                                                                                                                                                                                                                                                                                                         | 48                                                                                             | SLC-210                                                                                                                              | 6                                                           |
| SL-448G                                                                                                                                                                                                                                                                                                                                                                                                                                                                                                                                                                                                                                                                                                                                                                                                                                                                                                                                                                                                                                                                                                                                                                                                                                                                                                                                                                                                                                                                                                                                                                                                                                                                                                                                                                                                                                                                                                                                                                                                                                                                                                                                                                                                                                                                                                                                                                                                                                                                                                                                                                                                                                                                                                                                                                                                                                                                                                                      | B♭/F                                                                                                                                                                                                                                                                                                                                            | L: 13.89mm (.547")                                                                                                                                                                                                                                      | 1                           |                                                                                                                              |                                                                                                      |                                                                               |                                                                                                                                     | Large                                                                                                                                                                                                                                                                                                                                                                                                                                                                                                                                                                                                                                                                                                                                                                                                                                                                                                                                                                                                                                                                                                                                                                                                                                                                                                                                                                                                                                                                                                                                                                                                                                                                                                                                                                                                                                                                                                                                                                                                                                                                                                                         | 48L                                                                                            |                                                                                                                                      |                                                             |
|                                                                                                                                                                                                                                                                                                                                                                                                                                                                                                                                                                                                                                                                                                                                                                                                                                                                                                                                                                                                                                                                                                                                                                                                                                                                                                                                                                                                                                                                                                                                                                                                                                                                                                                                                                                                                                                                                                                                                                                                                                                                                                                                                                                                                                                                                                                                                                                                                                                                                                                                                                                                                                                                                                                                                                                                                                                                                                                              |                                                                                                                                                                                                                                                                                                                                                 |                                                                                                                                                                                                                                                         |                             |                                                                                                                              |                                                                                                      |                                                                               |                                                                                                                                     |                                                                                                                                                                                                                                                                                                                                                                                                                                                                                                                                                                                                                                                                                                                                                                                                                                                                                                                                                                                                                                                                                                                                                                                                                                                                                                                                                                                                                                                                                                                                                                                                                                                                                                                                                                                                                                                                                                                                                                                                                                                                                                                               | * <sup>2</sup> Silver-plate                                                                    | ed finished a                                                                                                                        | vailał                                                      |
| tandard Tr                                                                                                                                                                                                                                                                                                                                                                                                                                                                                                                                                                                                                                                                                                                                                                                                                                                                                                                                                                                                                                                                                                                                                                                                                                                                                                                                                                                                                                                                                                                                                                                                                                                                                                                                                                                                                                                                                                                                                                                                                                                                                                                                                                                                                                                                                                                                                                                                                                                                                                                                                                                                                                                                                                                                                                                                                                                                                                                   | rombones                                                                                                                                                                                                                                                                                                                                        |                                                                                                                                                                                                                                                         |                             |                                                                                                                              |                                                                                                      |                                                                               |                                                                                                                                     |                                                                                                                                                                                                                                                                                                                                                                                                                                                                                                                                                                                                                                                                                                                                                                                                                                                                                                                                                                                                                                                                                                                                                                                                                                                                                                                                                                                                                                                                                                                                                                                                                                                                                                                                                                                                                                                                                                                                                                                                                                                                                                                               | on er pinn                                                                                     |                                                                                                                                      |                                                             |
|                                                                                                                                                                                                                                                                                                                                                                                                                                                                                                                                                                                                                                                                                                                                                                                                                                                                                                                                                                                                                                                                                                                                                                                                                                                                                                                                                                                                                                                                                                                                                                                                                                                                                                                                                                                                                                                                                                                                                                                                                                                                                                                                                                                                                                                                                                                                                                                                                                                                                                                                                                                                                                                                                                                                                                                                                                                                                                                              | rombones                                                                                                                                                                                                                                                                                                                                        | M: 12.7mm (.500")                                                                                                                                                                                                                                       |                             | 22 ( (                                                                                                                       | Yellow brass                                                                                         | a 1 1                                                                         | Gold lacquer*2                                                                                                                      | a 11                                                                                                                                                                                                                                                                                                                                                                                                                                                                                                                                                                                                                                                                                                                                                                                                                                                                                                                                                                                                                                                                                                                                                                                                                                                                                                                                                                                                                                                                                                                                                                                                                                                                                                                                                                                                                                                                                                                                                                                                                                                                                                                          |                                                                                                | SLC-200                                                                                                                              |                                                             |
| tandard Tr<br>7SL-354/8<br>7SL-356G                                                                                                                                                                                                                                                                                                                                                                                                                                                                                                                                                                                                                                                                                                                                                                                                                                                                                                                                                                                                                                                                                                                                                                                                                                                                                                                                                                                                                                                                                                                                                                                                                                                                                                                                                                                                                                                                                                                                                                                                                                                                                                                                                                                                                                                                                                                                                                                                                                                                                                                                                                                                                                                                                                                                                                                                                                                                                          |                                                                                                                                                                                                                                                                                                                                                 | M: 12.7mm (.500")<br>Dual: 12.7-13.34mm (.500525")                                                                                                                                                                                                      | N/N                         | 204.4mm (8")                                                                                                                 | Yellow brass<br>Gold brass                                                                           | Standard                                                                      | Gold lacquer*2<br>Gold lacquer                                                                                                      | Small                                                                                                                                                                                                                                                                                                                                                                                                                                                                                                                                                                                                                                                                                                                                                                                                                                                                                                                                                                                                                                                                                                                                                                                                                                                                                                                                                                                                                                                                                                                                                                                                                                                                                                                                                                                                                                                                                                                                                                                                                                                                                                                         | 48                                                                                             |                                                                                                                                      | 7                                                           |
| SL-354/S<br>SL-356G<br>tandard Co                                                                                                                                                                                                                                                                                                                                                                                                                                                                                                                                                                                                                                                                                                                                                                                                                                                                                                                                                                                                                                                                                                                                                                                                                                                                                                                                                                                                                                                                                                                                                                                                                                                                                                                                                                                                                                                                                                                                                                                                                                                                                                                                                                                                                                                                                                                                                                                                                                                                                                                                                                                                                                                                                                                                                                                                                                                                                            | B∳                                                                                                                                                                                                                                                                                                                                              | Dual: 12.7-13.34mm (.500525")                                                                                                                                                                                                                           | N/N<br>Y/N                  | 204.4mm (8")<br>204.4mm (8")                                                                                                 |                                                                                                      | Standard                                                                      |                                                                                                                                     | Small<br>Small                                                                                                                                                                                                                                                                                                                                                                                                                                                                                                                                                                                                                                                                                                                                                                                                                                                                                                                                                                                                                                                                                                                                                                                                                                                                                                                                                                                                                                                                                                                                                                                                                                                                                                                                                                                                                                                                                                                                                                                                                                                                                                                |                                                                                                | SLC-200                                                                                                                              |                                                             |
| <sup>7</sup> SL-354/S<br><sup>7</sup> SL-356G<br>tandard Co<br><sup>7</sup> SL-350C                                                                                                                                                                                                                                                                                                                                                                                                                                                                                                                                                                                                                                                                                                                                                                                                                                                                                                                                                                                                                                                                                                                                                                                                                                                                                                                                                                                                                                                                                                                                                                                                                                                                                                                                                                                                                                                                                                                                                                                                                                                                                                                                                                                                                                                                                                                                                                                                                                                                                                                                                                                                                                                                                                                                                                                                                                          | B <sup>i</sup><br>B <sup>i</sup> /F<br>ompact Trombon                                                                                                                                                                                                                                                                                           | Dual: 12.7-13.34mm (.500525")                                                                                                                                                                                                                           |                             |                                                                                                                              | Gold brass                                                                                           |                                                                               | Gold lacquer                                                                                                                        | Small                                                                                                                                                                                                                                                                                                                                                                                                                                                                                                                                                                                                                                                                                                                                                                                                                                                                                                                                                                                                                                                                                                                                                                                                                                                                                                                                                                                                                                                                                                                                                                                                                                                                                                                                                                                                                                                                                                                                                                                                                                                                                                                         | 48                                                                                             | SLC-200<br>SLC-210<br>SLC-220                                                                                                        | 7                                                           |
| SL-354/S<br>SL-356G<br>andard Co<br>SL-350C<br>rofessional                                                                                                                                                                                                                                                                                                                                                                                                                                                                                                                                                                                                                                                                                                                                                                                                                                                                                                                                                                                                                                                                                                                                                                                                                                                                                                                                                                                                                                                                                                                                                                                                                                                                                                                                                                                                                                                                                                                                                                                                                                                                                                                                                                                                                                                                                                                                                                                                                                                                                                                                                                                                                                                                                                                                                                                                                                                                   | B <sup>3</sup> /F<br>ompact Trombon<br>B <sup>3</sup> /C<br>/ Alto Trombone                                                                                                                                                                                                                                                                     | Dual: 12.7-13.34mm (.500525")                                                                                                                                                                                                                           |                             |                                                                                                                              | Gold brass                                                                                           |                                                                               | Gold lacquer                                                                                                                        | Small                                                                                                                                                                                                                                                                                                                                                                                                                                                                                                                                                                                                                                                                                                                                                                                                                                                                                                                                                                                                                                                                                                                                                                                                                                                                                                                                                                                                                                                                                                                                                                                                                                                                                                                                                                                                                                                                                                                                                                                                                                                                                                                         | 48                                                                                             | SLC-200<br>SLC-210<br>SLC-220                                                                                                        | 7<br>8<br>L-671                                             |
| SL-354/S<br>SL-356G<br><i>andard</i> Co<br>SL-350C<br><i>rofessional</i><br>SL-671/T* <sup>3</sup>                                                                                                                                                                                                                                                                                                                                                                                                                                                                                                                                                                                                                                                                                                                                                                                                                                                                                                                                                                                                                                                                                                                                                                                                                                                                                                                                                                                                                                                                                                                                                                                                                                                                                                                                                                                                                                                                                                                                                                                                                                                                                                                                                                                                                                                                                                                                                                                                                                                                                                                                                                                                                                                                                                                                                                                                                           | B <sup>3</sup> /F<br>ompact Trombon<br>B <sup>3</sup> /C<br>/ Alto Trombone                                                                                                                                                                                                                                                                     | Dual: 12.7-13.34mm (.500525")       e         Dual: 12.7-13.34mm (.500525")       1                                                                                                                                                                     | Y/N                         | 204.4mm (8")                                                                                                                 | Gold brass<br>Gold brass                                                                             | Standard                                                                      | Gold lacquer<br>Gold lacquer                                                                                                        | Small                                                                                                                                                                                                                                                                                                                                                                                                                                                                                                                                                                                                                                                                                                                                                                                                                                                                                                                                                                                                                                                                                                                                                                                                                                                                                                                                                                                                                                                                                                                                                                                                                                                                                                                                                                                                                                                                                                                                                                                                                                                                                                                         | 48<br>48<br>3 With 1/2 step tr                                                                 | SLC-200<br>SLC-210<br>SLC-220<br>ill valve (YS                                                                                       | 7                                                           |
| SL-354/S<br>SL-356G<br>andard Co<br>SL-350C<br>ofessional<br>SL-671/T* <sup>3</sup><br>andard V2                                                                                                                                                                                                                                                                                                                                                                                                                                                                                                                                                                                                                                                                                                                                                                                                                                                                                                                                                                                                                                                                                                                                                                                                                                                                                                                                                                                                                                                                                                                                                                                                                                                                                                                                                                                                                                                                                                                                                                                                                                                                                                                                                                                                                                                                                                                                                                                                                                                                                                                                                                                                                                                                                                                                                                                                                             | B <sup>↓</sup> /F<br>ompact Trombon<br>B <sup>↓</sup> /C<br>/ Alto Trombone<br>E <sup>↓</sup> Alto                                                                                                                                                                                                                                              | Dual: 12.7-13.34mm (.500525")         e         Dual: 12.7-13.34mm (.500525")         Dual: 11.95-12.45mm (.470490")                                                                                                                                    | Y/N<br>Y/N<br>Y/N           | 204.4mm (8")<br>181.8mm (7 1/8")                                                                                             | Gold brass<br>Gold brass<br>Yellow brass                                                             | Standard<br>Standard                                                          | Gold lacquer<br>Gold lacquer<br>Gold lacquer                                                                                        | Small<br>•<br>Small                                                                                                                                                                                                                                                                                                                                                                                                                                                                                                                                                                                                                                                                                                                                                                                                                                                                                                                                                                                                                                                                                                                                                                                                                                                                                                                                                                                                                                                                                                                                                                                                                                                                                                                                                                                                                                                                                                                                                                                                                                                                                                           | 48<br>48<br>3 With 1/2 step tr<br>48A                                                          | SLC-200<br>SLC-210<br>SLC-220<br>ill valve (YS<br>SLC-871II                                                                          | 7<br>8<br>1-671<br>9                                        |
| SL-354/S<br>SL-356G<br>andard Co<br>SL-350C<br>ofessional<br>SL-671/T* <sup>3</sup><br>andard Vz<br>SL-354V                                                                                                                                                                                                                                                                                                                                                                                                                                                                                                                                                                                                                                                                                                                                                                                                                                                                                                                                                                                                                                                                                                                                                                                                                                                                                                                                                                                                                                                                                                                                                                                                                                                                                                                                                                                                                                                                                                                                                                                                                                                                                                                                                                                                                                                                                                                                                                                                                                                                                                                                                                                                                                                                                                                                                                                                                  | B <sup>b</sup><br>B <sup>b</sup> /F<br>ompact Trombon<br>B <sup>b</sup> /C<br>/ Alto Trombone<br>E <sup>b</sup> Alto<br>alve Trombones                                                                                                                                                                                                          | Dual: 12.7-13.34mm (.500525")       e         Dual: 12.7-13.34mm (.500525")       1                                                                                                                                                                     | Y/N                         | 204.4mm (8")                                                                                                                 | Gold brass<br>Gold brass                                                                             | Standard                                                                      | Gold lacquer<br>Gold lacquer                                                                                                        | Small                                                                                                                                                                                                                                                                                                                                                                                                                                                                                                                                                                                                                                                                                                                                                                                                                                                                                                                                                                                                                                                                                                                                                                                                                                                                                                                                                                                                                                                                                                                                                                                                                                                                                                                                                                                                                                                                                                                                                                                                                                                                                                                         | 48<br>48<br>3 With 1/2 step tr                                                                 | SLC-200<br>SLC-210<br>SLC-220<br>ill valve (YS                                                                                       | 7<br>8<br>L-671                                             |
| SL-354/S<br>SL-356G<br>tandard Cc<br>SL-350C<br>rofessional<br>SL-671/T* <sup>3</sup><br>tandard Vz<br>SL-354V<br>SL-354VC                                                                                                                                                                                                                                                                                                                                                                                                                                                                                                                                                                                                                                                                                                                                                                                                                                                                                                                                                                                                                                                                                                                                                                                                                                                                                                                                                                                                                                                                                                                                                                                                                                                                                                                                                                                                                                                                                                                                                                                                                                                                                                                                                                                                                                                                                                                                                                                                                                                                                                                                                                                                                                                                                                                                                                                                   | B <sup>b</sup><br>B <sup>b</sup> /F<br>ompact Trombon<br>B <sup>b</sup> /C<br>/ Alto Trombone<br>E <sup>b</sup> Alto<br>alve Trombones<br>B <sup>b</sup>                                                                                                                                                                                        | Dual: 12.7-13.34mm (.500525")         e         Dual: 12.7-13.34mm (.500525")         Dual: 11.95-12.45mm (.470490")                                                                                                                                    | Y/N<br>Y/N<br>Y/N           | 204.4mm (8")<br>181.8mm (7 1/8")                                                                                             | Gold brass<br>Gold brass<br>Yellow brass                                                             | Standard<br>Standard                                                          | Gold lacquer<br>Gold lacquer<br>Gold lacquer                                                                                        | Small<br>Small<br>Small                                                                                                                                                                                                                                                                                                                                                                                                                                                                                                                                                                                                                                                                                                                                                                                                                                                                                                                                                                                                                                                                                                                                                                                                                                                                                                                                                                                                                                                                                                                                                                                                                                                                                                                                                                                                                                                                                                                                                                                                                                                                                                       | 48<br>48<br>3 With 1/2 step tr<br>48A                                                          | SLC-200<br>SLC-210<br>SLC-220<br>ill valve (YS<br>SLC-87111<br>SLC-87111                                                             | 7<br>8<br>1-671<br>9                                        |
| SL-354/S<br>SL-356G<br>andard Cc<br>SL-350C<br>ofessional<br>SL-671/T* <sup>3</sup><br>andard Va<br>SL-354V<br>SL-354V<br>SL-354VC                                                                                                                                                                                                                                                                                                                                                                                                                                                                                                                                                                                                                                                                                                                                                                                                                                                                                                                                                                                                                                                                                                                                                                                                                                                                                                                                                                                                                                                                                                                                                                                                                                                                                                                                                                                                                                                                                                                                                                                                                                                                                                                                                                                                                                                                                                                                                                                                                                                                                                                                                                                                                                                                                                                                                                                           | B <sup>5</sup> /F<br>ompact Trombon<br>B <sup>5</sup> /C<br>/ Alto Trombone<br>P <sup>5</sup> Alto<br>alve Trombones<br>B <sup>5</sup> /C                                                                                                                                                                                                       | Dual: 12.7-13.34mm (.500525")         e         Dual: 12.7-13.34mm (.500525")         Dual: 11.95-12.45mm (.470490")         M:       12.7mm (.500")                                                                                                    | Y/N<br>Y/N<br>Y/N           | 204.4mm (8")<br>181.8mm (7 1/8")<br>204.4mm (8")                                                                             | Gold brass<br>Gold brass<br>Yellow brass                                                             | Standard<br>Standard<br>Standard                                              | Gold lacquer Gold lacquer Gold lacquer Gold lacquer Gold lacquer                                                                    | Small | 48<br>48<br>3 With 1/2 step tu<br>48A<br>48                                                    | SLC-200<br>SLC-210<br>SLC-220<br>ill valve (YS<br>SLC-87111<br>SLC-87111                                                             | 7<br>8<br>1-671<br>9<br>9                                   |
| SL-354/S<br>SL-356G<br>andard Cc<br>SL-350C<br>ofessional<br>SL-671/T* <sup>3</sup><br>andard Va<br>SL-354V<br>SL-354V<br>SL-354VC<br>(eno Bass<br>BL-830                                                                                                                                                                                                                                                                                                                                                                                                                                                                                                                                                                                                                                                                                                                                                                                                                                                                                                                                                                                                                                                                                                                                                                                                                                                                                                                                                                                                                                                                                                                                                                                                                                                                                                                                                                                                                                                                                                                                                                                                                                                                                                                                                                                                                                                                                                                                                                                                                                                                                                                                                                                                                                                                                                                                                                    | B <sup>5</sup> /F<br>ompact Trombon<br>B <sup>5</sup> /C<br>/ Alto Trombone<br>E <sup>5</sup> Alto<br>alve Trombones<br>B <sup>5</sup><br>C<br>Trombones                                                                                                                                                                                        | Dual: 12.7-13.34mm (.500525")         e         Dual: 12.7-13.34mm (.500525")         Dual: 11.95-12.45mm (.470490")                                                                                                                                    | Y/N<br>Y/N<br>Y/N           | 204.4mm (8")<br>181.8mm (7 1/8")                                                                                             | Gold brass<br>Gold brass<br>Yellow brass<br>Yellow brass                                             | Standard<br>Standard                                                          | Gold lacquer<br>Gold lacquer<br>Gold lacquer                                                                                        | Small<br>Small<br>Small                                                                                                                                                                                                                                                                                                                                                                                                                                                                                                                                                                                                                                                                                                                                                                                                                                                                                                                                                                                                                                                                                                                                                                                                                                                                                                                                                                                                                                                                                                                                                                                                                                                                                                                                                                                                                                                                                                                                                                                                                                                                                                       | 48<br>48<br>3 With 1/2 step tr<br>48A<br>48<br>ell is also availa                              | SLC-200<br>SLC-210<br>SLC-220<br>ill valve (YS<br>SLC-87111<br>SLC-35V<br>ble by specia                                              | 7<br>8<br>1-671<br>9<br>9                                   |
| SL-354/S<br>SL-354/S<br>SL-356G<br>SL-350C<br>SL-350C<br>SL-351/T* <sup>3</sup><br>SL-351/T* <sup>3</sup><br>SL-354V<br>SL-354V<br>SL-354VC<br>(eno Bass<br>BL-830<br>BL-822G                                                                                                                                                                                                                                                                                                                                                                                                                                                                                                                                                                                                                                                                                                                                                                                                                                                                                                                                                                                                                                                                                                                                                                                                                                                                                                                                                                                                                                                                                                                                                                                                                                                                                                                                                                                                                                                                                                                                                                                                                                                                                                                                                                                                                                                                                                                                                                                                                                                                                                                                                                                                                                                                                                                                                | B <sup>b</sup> /F<br>ompact Trombon<br>B <sup>b</sup> /C<br>/ Alto Trombone<br>E <sup>b</sup> Alto<br>alve Trombones<br>B <sup>b</sup><br>C<br>Trombones<br>B <sup>b</sup> /F/D/G <sup>b</sup>                                                                                                                                                  | Dual: 12.7-13.34mm (.500525")         e         Dual: 12.7-13.34mm (.500525")         Dual: 11.95-12.45mm (.470490")         M:       12.7mm (.500")                                                                                                    | Y/N<br>Y/N<br>Y/N           | 204.4mm (8")<br>181.8mm (7 1/8")<br>204.4mm (8")                                                                             | Gold brass<br>Gold brass<br>Yellow brass<br>Yellow brass<br>Yellow brass*4                           | Standard<br>Standard<br>Standard                                              | Gold lacquer Gold lacquer Gold lacquer Gold lacquer Gold lacquer                                                                    | Small | 48<br>48<br>3 With 1/2 step tr<br>48A<br>48<br>ell is also availa<br>59L                       | SLC-200<br>SLC-210<br>SLC-220<br>ill valve (YS<br>SLC-87111<br>SLC-870<br>ble by specia<br>BLC-830                                   | 7<br>88<br>L-671<br>9<br>9                                  |
| SL-354/S<br>SL-356G<br>andard Cc<br>SL-350C<br>ofessional<br>SL-671/T* <sup>3</sup><br>andard V2<br>SL-354V<br>SL-354VC<br>(eno Bass<br>BL-830<br>BL-822G<br>ofessional                                                                                                                                                                                                                                                                                                                                                                                                                                                                                                                                                                                                                                                                                                                                                                                                                                                                                                                                                                                                                                                                                                                                                                                                                                                                                                                                                                                                                                                                                                                                                                                                                                                                                                                                                                                                                                                                                                                                                                                                                                                                                                                                                                                                                                                                                                                                                                                                                                                                                                                                                                                                                                                                                                                                                      | B <sup>b</sup> /F<br>ompact Trombon<br>B <sup>b</sup> /C<br>/ Alto Trombones<br>alve Trombones<br>B <sup>b</sup><br>C<br>Trombones<br>B <sup>b</sup> /F/D/G <sup>b</sup><br>B <sup>b</sup> /F & B <sup>b</sup> /F/D                                                                                                                             | Dual: 12.7-13.34mm (.500525")         e         Dual: 12.7-13.34mm (.500525")         Dual: 11.95-12.45mm (.470490")         M:       12.7mm (.500")                                                                                                    | Y/N<br>Y/N<br>Y/N           | 204.4mm (8")<br>181.8mm (7 1/8")<br>204.4mm (8")                                                                             | Gold brass<br>Gold brass<br>Yellow brass<br>Yellow brass<br>Yellow brass*4                           | Standard<br>Standard<br>Standard                                              | Gold lacquer Gold lacquer Gold lacquer Gold lacquer Gold lacquer                                                                    | Small Small Small Small state A Gold brass b Large                                                                                                                                                                                                                                                                                                                                                                                                                                                                                                                                                                                                                                                                                                                                                                                                                                                                                                                                                                                                                                                                                                                                                                                                                                                                                                                                                                                                                                                                                                                                                                                                                                                                                                                                                                                                                                                                                                                                                                                                                                                                            | 48<br>48<br>3 With 1/2 step tr<br>48A<br>48<br>ell is also availa<br>59L                       | SLC-200<br>SLC-210<br>SLC-220<br>ill valve (YS<br>SLC-87111<br>SLC-870<br>ble by specia<br>BLC-830                                   | 7<br>8<br>L-671<br>9<br>9<br>9                              |
| SL-354/S<br>SL-356G<br>andard Cc<br>SL-350C<br>SL-350C<br>SL-671/T* <sup>3</sup><br>andard Vz<br>SL-354V<br>SL-354V<br>SL-354VC<br>(eno Bass<br>BL-830<br>BL-822G<br>BL-822G<br>BL-822G                                                                                                                                                                                                                                                                                                                                                                                                                                                                                                                                                                                                                                                                                                                                                                                                                                                                                                                                                                                                                                                                                                                                                                                                                                                                                                                                                                                                                                                                                                                                                                                                                                                                                                                                                                                                                                                                                                                                                                                                                                                                                                                                                                                                                                                                                                                                                                                                                                                                                                                                                                                                                                                                                                                                      | B <sup>b</sup> /F<br>ompact Trombon<br>B <sup>b</sup> /C<br>/ Alto Trombones<br>Alto Trombones<br>B <sup>b</sup> /C<br>Trombones<br>B <sup>b</sup> /F/D/G <sup>b</sup><br>B <sup>b</sup> /F & B <sup>b</sup> /F/D<br>/ Bass Trombone<br>B <sup>b</sup> /F/D <sup>b</sup> & B <sup>b</sup> /F/D                                                  | Dual: 12.7-13.34mm (.500525")         e         Dual: 12.7-13.34mm (.500525")         Dual: 11.95-12.45mm (.470490")         M:       12.7mm (.500")         IL:       14.3mm (.563")         IL:       14.3mm (.563")                                  | Y/N<br>Y/N<br>N/            | 204.4mm (8")<br>181.8mm (7 1/8")<br>204.4mm (8")<br>241.0mm (9 1/2")                                                         | Gold brass<br>Gold brass<br>Yellow brass<br>Yellow brass<br>Yellow brass*4<br>Gold brass             | Standard<br>Standard<br>Standard<br>Heavy                                     | Gold lacquer Gold lacquer Gold lacquer Gold lacquer Clear lacquer                                                                   | Small | 48<br>48<br>3 With 1/2 step tr<br>48A<br>48<br>ell is also availa<br>59L<br>YEO                | SLC-200<br>SLC-210<br>SLC-220<br>ill valve (YS<br>SLC-871II<br>SLC-871II<br>SLC-35V<br>ble by specia<br>BLC-830<br>BLC-822           | 7<br>8<br>1-671<br>9                                        |
| SL-354/S<br>SL-356G<br>andard Cc<br>SL-350C<br>ofessional<br>SL-671/T* <sup>3</sup><br>andard V2<br>SL-354V<br>SL-354V<br>SL-354VC<br>SL-354VC<br>SL-354VC<br>SL-354VC<br>SL-354VC<br>SL-354VC<br>SL-354VC<br>SL-354VC<br>SL-354VC<br>SL-354VC<br>SL-354V<br>SL-354VC<br>SL-354V<br>SL-354V<br>SL-354V<br>SL-354C<br>SL-350C<br>SL-350C<br>SL-350C<br>SL-350C<br>SL-350C<br>SL-350C<br>SL-350C<br>SL-350C<br>SL-350C<br>SL-350C<br>SL-350C<br>SL-350C<br>SL-350C<br>SL-350C<br>SL-350C<br>SL-350C<br>SL-350C<br>SL-350C<br>SL-350C<br>SL-350C<br>SL-350C<br>SL-350C<br>SL-350C<br>SL-350C<br>SL-350C<br>SL-350C<br>SL-350C<br>SL-350C<br>SL-350C<br>SL-350C<br>SL-350C<br>SL-350C<br>SL-350C<br>SL-350C<br>SL-350C<br>SL-350C<br>SL-350C<br>SL-350C<br>SL-350C<br>SL-350C<br>SL-350C<br>SL-350C<br>SL-350C<br>SL-350C<br>SL-350C<br>SL-350C<br>SL-350C<br>SL-350C<br>SL-350C<br>SL-354V<br>SL-354V<br>SL-354V<br>SL-354V<br>SL-354V<br>SL-354V<br>SL-354V<br>SL-354V<br>SL-354V<br>SL-354V<br>SL-354V<br>SL-354V<br>SL-354V<br>SL-354V<br>SL-354V<br>SL-354V<br>SL-354V<br>SL-354V<br>SL-354V<br>SL-354V<br>SL-354V<br>SL-354V<br>SL-354V<br>SL-354V<br>SL-354V<br>SL-354V<br>SL-354V<br>SL-354V<br>SL-354V<br>SL-354V<br>SL-354V<br>SL-354V<br>SL-354V<br>SL-354V<br>SL-354V<br>SL-354V<br>SL-354V<br>SL-354V<br>SL-354V<br>SL-354V<br>SL-354V<br>SL-354V<br>SL-354V<br>SL-354V<br>SL-354V<br>SL-354V<br>SL-354V<br>SL-354V<br>SL-354V<br>SL-354V<br>SL-354V<br>SL-354V<br>SL-354V<br>SL-354V<br>SL-354V<br>SL-354V<br>SL-354V<br>SL-354V<br>SL-354V<br>SL-354V<br>SL-354V<br>SL-354V<br>SL-354V<br>SL-354V<br>SL-354V<br>SL-354V<br>SL-354V<br>SL-354V<br>SL-354V<br>SL-354V<br>SL-354V<br>SL-354V<br>SL-354V<br>SL-354V<br>SL-354V<br>SL-354V<br>SL-354V<br>SL-354V<br>SL-354V<br>SL-354V<br>SL-354V<br>SL-354V<br>SL-354V<br>SL-354V<br>SL-354V<br>SL-354V<br>SL-354V<br>SL-354V<br>SL-354V<br>SL-354V<br>SL-354V<br>SL-354V<br>SL-354V<br>SL-354V<br>SL-354V<br>SL-354V<br>SL-354V<br>SL-354V<br>SL-354V<br>SL-354V<br>SL-354V<br>SL-354V<br>SL-354V<br>SL-354V<br>SL-354V<br>SL-354V<br>SL-354V<br>SL-354V<br>SL-354V<br>SL-354V<br>SL-354V<br>SL-354V<br>SL-354V<br>SL-354V<br>SL-354V<br>SL-354V<br>SL-354V<br>SL-354V<br>SL-354V<br>SL-354V<br>SL-354V<br>SL-354V<br>SL-354V<br>SL-354V<br>SL-354V<br>SL-354V<br>SL-354V<br>SL-354V<br>SL-354V<br>SL-354V<br>SL-354V<br>SL-354V<br>SL-354V<br>SL-354V<br>SL-354V<br>SL-354V<br>SL-354V<br>SL-354V<br>SL-354V<br>SL-354V<br>SL-354V<br>SL-354V<br>SL-354V<br>SL-354V<br>SL-354V<br>SL-354V<br>SL-354V<br>SL-354V<br>SL-354V<br>SL-354V<br>SL-354V<br>SL-354V<br>SL-354V<br>SL-354V<br>SL-354V<br>SL-354V<br>SL-354V<br>SL-354V<br>SL-354V<br>SL-354V<br>SL-354V<br>SL-354V<br>SL-354V<br>SL-354V<br>SL-354V<br>SL-354V<br>SL-354V<br>SL-354V<br>SL-354V<br>SL-354V<br>SL-354V<br>SL-354V<br>SL-354V<br>SL-354V<br>SL-354V<br>SL-354V<br>SL-354V<br>SL-354V<br>SL-354 | B <sup>b</sup> /F<br>ompact Trombon<br>B <sup>b</sup> /C<br>/ Alto Trombones<br>alve Trombones<br>B <sup>b</sup> /C<br>C<br>Trombones<br>B <sup>b</sup> /F/D/G <sup>b</sup><br>B <sup>b</sup> /F & B <sup>b</sup> /F/D<br>/ Bass Trombone<br>B <sup>b</sup> /F/D<br>& Bass Trombone                                                             | Dual: 12.7-13.34mm (.500525")         e         Dual: 12.7-13.34mm (.500525")         Dual: 11.95-12.45mm (.470490")         M:       12.7mm (.500")         LL:       14.3mm (.563")         LL:       14.3mm (.563")                                  | Y/N<br>Y/N<br>N/—<br>Y/N    | 204.4mm (8")<br>181.8mm (7 1/8")<br>204.4mm (8")<br>241.0mm (9 1/2")<br>241.0mm (9 1/2")                                     | Gold brass<br>Gold brass<br>Yellow brass<br>Yellow brass<br>Yellow brass<br>Gold brass               | Standard<br>Standard<br>Standard<br>Heavy<br>Standard                         | Gold lacquer Gold lacquer Gold lacquer Gold lacquer Clear lacquer Gold lacquer                                                      | Small Small Small Small Small starge Large Large                                                                                                                                                                                                                                                                                                                                                                                                                                                                                                                                                                                                                                                                                                                                                                                                                                                                                                                                                                                                                                                                                                                                                                                                                                                                                                                                                                                                                                                                                                                                                                                                                                                                                                                                                                                                                                                                                                                                                                                                                                                                              | 48<br>48<br>3 With 1/2 step tr<br>48A<br>48<br>ell is also availa<br>59L<br>YEO<br>58L         | SLC-200<br>SLC-210<br>SLC-220<br>ill valve (YS<br>SLC-871II<br>SLC-871II<br>SLC-85V<br>ble by specia<br>BLC-830<br>BLC-822<br>BLC-60 | 7<br>88<br>L-671<br>9<br>9<br>9<br>9                        |
| SL-354/S<br>SL-356G<br>andard Cc<br>SL-350C<br>ofessional<br>SL-671/T* <sup>3</sup><br>andard V2<br>SL-354V<br>SL-354V<br>SL-354VC<br>SL-354VC<br>BL-830<br>BL-820G<br>BL-820G<br>termediate                                                                                                                                                                                                                                                                                                                                                                                                                                                                                                                                                                                                                                                                                                                                                                                                                                                                                                                                                                                                                                                                                                                                                                                                                                                                                                                                                                                                                                                                                                                                                                                                                                                                                                                                                                                                                                                                                                                                                                                                                                                                                                                                                                                                                                                                                                                                                                                                                                                                                                                                                                                                                                                                                                                                 | B <sup>b</sup> /F<br>ompact Trombon<br>B <sup>b</sup> /C<br>/ Alto Trombones<br>Alto Trombones<br>B <sup>b</sup> /C<br>Trombones<br>B <sup>b</sup> /F/D/G <sup>b</sup><br>B <sup>b</sup> /F & B <sup>b</sup> /F/D<br>/ Bass Trombone<br>B <sup>b</sup> /F/D <sup>b</sup> & B <sup>b</sup> /F/D                                                  | Dual: 12.7-13.34mm (.500525")         e         Dual: 12.7-13.34mm (.500525")         Dual: 11.95-12.45mm (.470490")         M:       12.7mm (.500")         IL:       14.3mm (.563")         IL:       14.3mm (.563")                                  | Y/N<br>Y/N<br>N/            | 204.4mm (8")<br>181.8mm (7 1/8")<br>204.4mm (8")<br>241.0mm (9 1/2")                                                         | Gold brass<br>Gold brass<br>Yellow brass<br>Yellow brass<br>Yellow brass*4<br>Gold brass             | Standard<br>Standard<br>Standard<br>Heavy                                     | Gold lacquer Gold lacquer Gold lacquer Gold lacquer Clear lacquer                                                                   | Small Small Small Small state A Gold brass b Large                                                                                                                                                                                                                                                                                                                                                                                                                                                                                                                                                                                                                                                                                                                                                                                                                                                                                                                                                                                                                                                                                                                                                                                                                                                                                                                                                                                                                                                                                                                                                                                                                                                                                                                                                                                                                                                                                                                                                                                                                                                                            | 48<br>48<br>3 With 1/2 step tr<br>48A<br>48<br>ell is also availa<br>59L<br>YEO                | SLC-200<br>SLC-210<br>SLC-220<br>ill valve (YS<br>SLC-871II<br>SLC-871II<br>SLC-35V<br>ble by specia<br>BLC-830<br>BLC-822           | 7<br>88<br>L-677<br>9<br>9<br>9<br>9                        |
| SL-354/S<br>SL-356G<br>andard Cc<br>SL-350C<br>SL-350C<br>SL-351/T* <sup>3</sup><br>andard Vz<br>SL-354V<br>SL-354V<br>SL-354VC<br>(e00 Bass<br>BL-820G<br>BL-822G<br>rofessional<br>BL-620G<br>attermediata<br>BL-421G                                                                                                                                                                                                                                                                                                                                                                                                                                                                                                                                                                                                                                                                                                                                                                                                                                                                                                                                                                                                                                                                                                                                                                                                                                                                                                                                                                                                                                                                                                                                                                                                                                                                                                                                                                                                                                                                                                                                                                                                                                                                                                                                                                                                                                                                                                                                                                                                                                                                                                                                                                                                                                                                                                      | B <sup>b</sup> /F<br>ompact Trombon<br>B <sup>b</sup> /C<br>/ Alto Trombones<br>alve Trombones<br>B <sup>b</sup> /C<br>C<br>Trombones<br>B <sup>b</sup> /F/D/G <sup>b</sup><br>B <sup>b</sup> /F & B <sup>b</sup> /F/D<br>/ Bass Trombone<br>B <sup>b</sup> /F/D<br>& Bass Trombone                                                             | Dual: 12.7-13.34mm (.500525")         e         Dual: 12.7-13.34mm (.500525")         Dual: 11.95-12.45mm (.470490")         M:       12.7mm (.500")         LL:       14.3mm (.563")         LL:       14.3mm (.563")         LL:       14.3mm (.563") | Y/N<br>Y/N<br>N/—<br>Y/N    | 204.4mm (8")<br>181.8mm (7 1/8")<br>204.4mm (8")<br>241.0mm (9 1/2")<br>241.0mm (9 1/2")                                     | Gold brass<br>Gold brass<br>Yellow brass<br>Yellow brass<br>Yellow brass<br>Gold brass               | Standard<br>Standard<br>Standard<br>Heavy<br>Standard                         | Gold lacquer Gold lacquer Gold lacquer Gold lacquer Clear lacquer Gold lacquer                                                      | Small Small Small Small Small starge Large Large                                                                                                                                                                                                                                                                                                                                                                                                                                                                                                                                                                                                                                                                                                                                                                                                                                                                                                                                                                                                                                                                                                                                                                                                                                                                                                                                                                                                                                                                                                                                                                                                                                                                                                                                                                                                                                                                                                                                                                                                                                                                              | 48<br>48<br>3 With 1/2 step tr<br>48A<br>48<br>ell is also availa<br>59L<br>YEO<br>58L         | SLC-200<br>SLC-210<br>SLC-220<br>ill valve (YS<br>SLC-871II<br>SLC-871II<br>SLC-85V<br>ble by specia<br>BLC-830<br>BLC-822<br>BLC-60 | 7<br>88<br>L-671<br>9<br>9<br>9<br>9                        |
| <sup>7</sup> SL-354/S<br><sup>7</sup> SL-356G<br><i>tandard</i> Cc<br><sup>7</sup> SL-350C<br><sup>7</sup> SL-350C<br><sup>7</sup> SL-351/T <sup>*3</sup><br><i>tandard</i> V <i>z</i><br><sup>7</sup> SL-354V<br><sup>7</sup> SL-354VC<br><sup>7</sup> SL-354VC<br><sup>7</sup> SL-354VC<br><sup>7</sup> SL-822G<br><sup>7</sup> SL-822G                                                                                                                                                                                                                                                                                                                                                                                                                                                                                                                                                                                                                                                                                                                                                                                                                                                                                                                                                                                                                                                                                                                                                                                                                                                                                                            | B <sup>b</sup> /F<br>ompact Trombon<br>B <sup>b</sup> /C<br>/ Alto Trombones<br>Alto Trombones<br>B <sup>b</sup> /F/D/G <sup>b</sup><br>B <sup>b</sup> /F & B <sup>b</sup> /F/D<br>/ Bass Trombone<br>B <sup>b</sup> /F/D/G <sup>b</sup><br>B <sup>b</sup> /F/D/G <sup>b</sup><br>B <sup>b</sup> /F/D<br>/ Bass Trombone<br>B <sup>b</sup> /F/D | Dual: 12.7-13.34mm (.500525")         e         Dual: 12.7-13.34mm (.500525")         Dual: 11.95-12.45mm (.470490")         M:       12.7mm (.500")         LL:       14.3mm (.563")         LL:       14.3mm (.563")         LL:       14.3mm (.563") | Y/N<br>Y/N<br>N/—<br>Y/N    | 204.4mm (8")<br>181.8mm (7 1/8")<br>204.4mm (8")<br>241.0mm (9 1/2")<br>241.0mm (9 1/2")                                     | Gold brass<br>Gold brass<br>Yellow brass<br>Yellow brass<br>Yellow brass<br>Gold brass<br>Gold brass | Standard<br>Standard<br>Standard<br>Standard<br>Heavy<br>Standard<br>Standard | Gold lacquer Clear lacquer Gold lacquer Clear lacquer | Small Small Small Small Small starge Large Large                                                                                                                                                                                                                                                                                                                                                                                                                                                                                                                                                                                                                                                                                                                                                                                                                                                                                                                                                                                                                                                                                                                                                                                                                                                                                                                                                                                                                                                                                                                                                                                                                                                                                                                                                                                                                                                                                                                                                                                                                                                                              | 48<br>48<br>3 With 1/2 step tr<br>48A<br>48<br>ell is also availa<br>59L<br>YEO<br>58L         | SLC-200<br>SLC-210<br>SLC-220<br>ill valve (YS<br>SLC-871II<br>SLC-871II<br>SLC-85V<br>ble by specia<br>BLC-830<br>BLC-822<br>BLC-60 | 7<br>8<br>1-671<br>9<br>9<br>9                              |
| SL-354/S         SL-356G         sundard Cc         SL-350C         sundard SL-350C         rofessional         SL-350C         sundard V2         sundard V2         SL-354V         SL-354V         SL-354VC         (eno Bass         BL-830         BL-820G         BL-620G         utermediata         BL-421G         rofessional                                                                                                                                                                                                                                                                                                                                                                                                                                                                                                                                                                                                                                                                                                                                                                                                                                                                                                                                                                                                                                                                                                                                                                                                                                                                                                                                                                                                                                                                                                                                                                                                                                                                                                                                                                                                                                                                                                                                                                                                                                                                                                                                                                                                                                                                                                                                                                                                                                                                                                                                                                                      | B <sup>b</sup> /F<br>ompact Trombon<br>B <sup>b</sup> /C<br>/ Alto Trombones<br>alve Trombones<br>B <sup>b</sup> /F<br>C<br>Trombones<br>B <sup>b</sup> /F/D/G <sup>b</sup><br>B <sup>b</sup> /F & B <sup>b</sup> /F/D<br>/ Bass Trombone<br>B <sup>b</sup> /F/D<br>/ Bass Trombone<br>B <sup>b</sup> /F/D                                      | Dual: 12.7-13.34mm (.500525")         e         Dual: 12.7-13.34mm (.500525")         Dual: 11.95-12.45mm (.470490")         M:       12.7mm (.500")         LL:       14.3mm (.563")         LL:       14.3mm (.563")         LL:       14.3mm (.563") | Y/N Y/N Y/N N/— N/M N/N N/N | 204.4mm (8")<br>181.8mm (7 1/8")<br>204.4mm (8")<br>204.4mm (8")<br>241.0mm (9 1/2")<br>241.0mm (9 1/2")<br>241.0mm (9 1/2") | Gold brass<br>Gold brass<br>Yellow brass<br>Yellow brass<br>Yellow brass<br>Gold brass               | Standard<br>Standard<br>Standard<br>Heavy<br>Standard                         | Gold lacquer Gold lacquer Gold lacquer Gold lacquer Clear lacquer Gold lacquer                                                      | Small Small Small Small Small Small Small Small Large Large Large                                                                                                                                                                                                                                                                                                                                                                                                                                                                                                                                                                                                                                                                                                                                                                                                                                                                                                                                                                                                                                                                                                                                                                                                                                                                                                                                                                                                                                                                                                                                                                                                                                                                                                                                                                                                                                                                                                                                                                                                                                                             | 48<br>48<br>3 With 1/2 step tr<br>48A<br>48<br>ell is also availar<br>59L<br>YEO<br>58L<br>58L | SLC-200<br>SLC-210<br>SLC-220<br>ill valve (YS<br>SLC-871II<br>SLC-871II<br>BLC-830<br>BLC-830<br>BLC-822<br>BLC-60<br>BLC-320       | 7<br>88<br>1-671<br>9<br>9<br>9<br>9<br>9<br>10<br>10<br>11 |