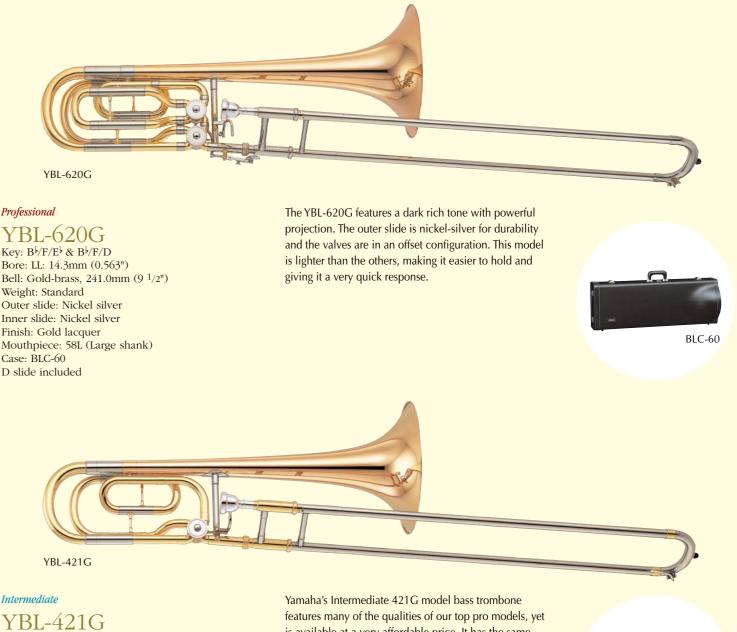

### Specifications

| Xeno Tron                                                                                                                                                                                                                                                                                                                                                                                                                                                                                                                                                                                                                                                                                                                                                                                                                                                                                                                                                                                                                                                                                                                                                                                                                                                                                                                                                                                                                                                                                                                                                                                                                                                                                                                                                                                                                                                                                                                                                                                                                                                                                                                                                                                                                                                                                                                                                                                                                                                                                                                                                                                                                                                                                                                                                                                                                                                                                                                    | libolics                                                                                                                                                                                                                                                                                                                                        |                                                                                                                                                                                                                                                         |                             |                                                                                                                              |                                                                                                      |                                                                               |                                                                                                                                     |                                                                                                                                                                                                                                                                                                                                                                                                                                                                                                                                                                                                                                                                                                                                                                                                                                                                                                                                                                                                                                                                                                                                                                                                                                                                                                                                                                                                                                                                                                                                                                                                                                                                                                                                                                                                                                                                                                                                                                                                                                                                                                                               |                                                                                                |                                                                                                                                      |                                                             |
|------------------------------------------------------------------------------------------------------------------------------------------------------------------------------------------------------------------------------------------------------------------------------------------------------------------------------------------------------------------------------------------------------------------------------------------------------------------------------------------------------------------------------------------------------------------------------------------------------------------------------------------------------------------------------------------------------------------------------------------------------------------------------------------------------------------------------------------------------------------------------------------------------------------------------------------------------------------------------------------------------------------------------------------------------------------------------------------------------------------------------------------------------------------------------------------------------------------------------------------------------------------------------------------------------------------------------------------------------------------------------------------------------------------------------------------------------------------------------------------------------------------------------------------------------------------------------------------------------------------------------------------------------------------------------------------------------------------------------------------------------------------------------------------------------------------------------------------------------------------------------------------------------------------------------------------------------------------------------------------------------------------------------------------------------------------------------------------------------------------------------------------------------------------------------------------------------------------------------------------------------------------------------------------------------------------------------------------------------------------------------------------------------------------------------------------------------------------------------------------------------------------------------------------------------------------------------------------------------------------------------------------------------------------------------------------------------------------------------------------------------------------------------------------------------------------------------------------------------------------------------------------------------------------------------|-------------------------------------------------------------------------------------------------------------------------------------------------------------------------------------------------------------------------------------------------------------------------------------------------------------------------------------------------|---------------------------------------------------------------------------------------------------------------------------------------------------------------------------------------------------------------------------------------------------------|-----------------------------|------------------------------------------------------------------------------------------------------------------------------|------------------------------------------------------------------------------------------------------|-------------------------------------------------------------------------------|-------------------------------------------------------------------------------------------------------------------------------------|-------------------------------------------------------------------------------------------------------------------------------------------------------------------------------------------------------------------------------------------------------------------------------------------------------------------------------------------------------------------------------------------------------------------------------------------------------------------------------------------------------------------------------------------------------------------------------------------------------------------------------------------------------------------------------------------------------------------------------------------------------------------------------------------------------------------------------------------------------------------------------------------------------------------------------------------------------------------------------------------------------------------------------------------------------------------------------------------------------------------------------------------------------------------------------------------------------------------------------------------------------------------------------------------------------------------------------------------------------------------------------------------------------------------------------------------------------------------------------------------------------------------------------------------------------------------------------------------------------------------------------------------------------------------------------------------------------------------------------------------------------------------------------------------------------------------------------------------------------------------------------------------------------------------------------------------------------------------------------------------------------------------------------------------------------------------------------------------------------------------------------|------------------------------------------------------------------------------------------------|--------------------------------------------------------------------------------------------------------------------------------------|-------------------------------------------------------------|
| Model                                                                                                                                                                                                                                                                                                                                                                                                                                                                                                                                                                                                                                                                                                                                                                                                                                                                                                                                                                                                                                                                                                                                                                                                                                                                                                                                                                                                                                                                                                                                                                                                                                                                                                                                                                                                                                                                                                                                                                                                                                                                                                                                                                                                                                                                                                                                                                                                                                                                                                                                                                                                                                                                                                                                                                                                                                                                                                                        | Key                                                                                                                                                                                                                                                                                                                                             | Bore Size                                                                                                                                                                                                                                               | Slide Material*1            | Bell Diameter                                                                                                                | Bell Material                                                                                        | Weight                                                                        | Finish                                                                                                                              | Mouthpiece Shank                                                                                                                                                                                                                                                                                                                                                                                                                                                                                                                                                                                                                                                                                                                                                                                                                                                                                                                                                                                                                                                                                                                                                                                                                                                                                                                                                                                                                                                                                                                                                                                                                                                                                                                                                                                                                                                                                                                                                                                                                                                                                                              | Mouthpiece                                                                                     | Case                                                                                                                                 | Page                                                        |
| /SL-881                                                                                                                                                                                                                                                                                                                                                                                                                                                                                                                                                                                                                                                                                                                                                                                                                                                                                                                                                                                                                                                                                                                                                                                                                                                                                                                                                                                                                                                                                                                                                                                                                                                                                                                                                                                                                                                                                                                                                                                                                                                                                                                                                                                                                                                                                                                                                                                                                                                                                                                                                                                                                                                                                                                                                                                                                                                                                                                      | Bþ                                                                                                                                                                                                                                                                                                                                              |                                                                                                                                                                                                                                                         |                             |                                                                                                                              | Yellow brass                                                                                         |                                                                               |                                                                                                                                     |                                                                                                                                                                                                                                                                                                                                                                                                                                                                                                                                                                                                                                                                                                                                                                                                                                                                                                                                                                                                                                                                                                                                                                                                                                                                                                                                                                                                                                                                                                                                                                                                                                                                                                                                                                                                                                                                                                                                                                                                                                                                                                                               |                                                                                                |                                                                                                                                      | 2                                                           |
| SL-881G                                                                                                                                                                                                                                                                                                                                                                                                                                                                                                                                                                                                                                                                                                                                                                                                                                                                                                                                                                                                                                                                                                                                                                                                                                                                                                                                                                                                                                                                                                                                                                                                                                                                                                                                                                                                                                                                                                                                                                                                                                                                                                                                                                                                                                                                                                                                                                                                                                                                                                                                                                                                                                                                                                                                                                                                                                                                                                                      | Dr                                                                                                                                                                                                                                                                                                                                              | L: 13.89mm (.547")                                                                                                                                                                                                                                      | Y/N                         | 220.0mm (8 <sup>2</sup> /3")                                                                                                 | Gold brass                                                                                           | Heavy                                                                         | Clear lacquer                                                                                                                       | Large                                                                                                                                                                                                                                                                                                                                                                                                                                                                                                                                                                                                                                                                                                                                                                                                                                                                                                                                                                                                                                                                                                                                                                                                                                                                                                                                                                                                                                                                                                                                                                                                                                                                                                                                                                                                                                                                                                                                                                                                                                                                                                                         | SULLIVAN                                                                                       | SLC-88U                                                                                                                              |                                                             |
| SL-882O                                                                                                                                                                                                                                                                                                                                                                                                                                                                                                                                                                                                                                                                                                                                                                                                                                                                                                                                                                                                                                                                                                                                                                                                                                                                                                                                                                                                                                                                                                                                                                                                                                                                                                                                                                                                                                                                                                                                                                                                                                                                                                                                                                                                                                                                                                                                                                                                                                                                                                                                                                                                                                                                                                                                                                                                                                                                                                                      | B∳/F                                                                                                                                                                                                                                                                                                                                            | L. 15.09mm (.947.)                                                                                                                                                                                                                                      | 1/1                         | 220.011111 (8 -/3 )                                                                                                          | Yellow brass                                                                                         | Tieavy                                                                        | Clear lacquer                                                                                                                       | Laige                                                                                                                                                                                                                                                                                                                                                                                                                                                                                                                                                                                                                                                                                                                                                                                                                                                                                                                                                                                                                                                                                                                                                                                                                                                                                                                                                                                                                                                                                                                                                                                                                                                                                                                                                                                                                                                                                                                                                                                                                                                                                                                         | SULLIVAN                                                                                       | 310-000                                                                                                                              | 2                                                           |
| SL-882GO                                                                                                                                                                                                                                                                                                                                                                                                                                                                                                                                                                                                                                                                                                                                                                                                                                                                                                                                                                                                                                                                                                                                                                                                                                                                                                                                                                                                                                                                                                                                                                                                                                                                                                                                                                                                                                                                                                                                                                                                                                                                                                                                                                                                                                                                                                                                                                                                                                                                                                                                                                                                                                                                                                                                                                                                                                                                                                                     | D*/ F                                                                                                                                                                                                                                                                                                                                           |                                                                                                                                                                                                                                                         |                             |                                                                                                                              | Gold brass                                                                                           |                                                                               |                                                                                                                                     |                                                                                                                                                                                                                                                                                                                                                                                                                                                                                                                                                                                                                                                                                                                                                                                                                                                                                                                                                                                                                                                                                                                                                                                                                                                                                                                                                                                                                                                                                                                                                                                                                                                                                                                                                                                                                                                                                                                                                                                                                                                                                                                               |                                                                                                |                                                                                                                                      | 3                                                           |
| rofessional                                                                                                                                                                                                                                                                                                                                                                                                                                                                                                                                                                                                                                                                                                                                                                                                                                                                                                                                                                                                                                                                                                                                                                                                                                                                                                                                                                                                                                                                                                                                                                                                                                                                                                                                                                                                                                                                                                                                                                                                                                                                                                                                                                                                                                                                                                                                                                                                                                                                                                                                                                                                                                                                                                                                                                                                                                                                                                                  | Trombones                                                                                                                                                                                                                                                                                                                                       |                                                                                                                                                                                                                                                         |                             |                                                                                                                              |                                                                                                      |                                                                               |                                                                                                                                     |                                                                                                                                                                                                                                                                                                                                                                                                                                                                                                                                                                                                                                                                                                                                                                                                                                                                                                                                                                                                                                                                                                                                                                                                                                                                                                                                                                                                                                                                                                                                                                                                                                                                                                                                                                                                                                                                                                                                                                                                                                                                                                                               |                                                                                                |                                                                                                                                      |                                                             |
| SL-610                                                                                                                                                                                                                                                                                                                                                                                                                                                                                                                                                                                                                                                                                                                                                                                                                                                                                                                                                                                                                                                                                                                                                                                                                                                                                                                                                                                                                                                                                                                                                                                                                                                                                                                                                                                                                                                                                                                                                                                                                                                                                                                                                                                                                                                                                                                                                                                                                                                                                                                                                                                                                                                                                                                                                                                                                                                                                                                       | D                                                                                                                                                                                                                                                                                                                                               | L: 13.89mm (.547")                                                                                                                                                                                                                                      |                             |                                                                                                                              |                                                                                                      |                                                                               |                                                                                                                                     | Large                                                                                                                                                                                                                                                                                                                                                                                                                                                                                                                                                                                                                                                                                                                                                                                                                                                                                                                                                                                                                                                                                                                                                                                                                                                                                                                                                                                                                                                                                                                                                                                                                                                                                                                                                                                                                                                                                                                                                                                                                                                                                                                         | 48L                                                                                            |                                                                                                                                      |                                                             |
| SL-630                                                                                                                                                                                                                                                                                                                                                                                                                                                                                                                                                                                                                                                                                                                                                                                                                                                                                                                                                                                                                                                                                                                                                                                                                                                                                                                                                                                                                                                                                                                                                                                                                                                                                                                                                                                                                                                                                                                                                                                                                                                                                                                                                                                                                                                                                                                                                                                                                                                                                                                                                                                                                                                                                                                                                                                                                                                                                                                       | B♭                                                                                                                                                                                                                                                                                                                                              | ML: 13.34mm (.525")                                                                                                                                                                                                                                     |                             | 21// (0.1.40)                                                                                                                | X 11 1                                                                                               | c. 1 1                                                                        | C 111                                                                                                                               | Small                                                                                                                                                                                                                                                                                                                                                                                                                                                                                                                                                                                                                                                                                                                                                                                                                                                                                                                                                                                                                                                                                                                                                                                                                                                                                                                                                                                                                                                                                                                                                                                                                                                                                                                                                                                                                                                                                                                                                                                                                                                                                                                         | 48                                                                                             | SLC (10                                                                                                                              | 4                                                           |
| SL-620                                                                                                                                                                                                                                                                                                                                                                                                                                                                                                                                                                                                                                                                                                                                                                                                                                                                                                                                                                                                                                                                                                                                                                                                                                                                                                                                                                                                                                                                                                                                                                                                                                                                                                                                                                                                                                                                                                                                                                                                                                                                                                                                                                                                                                                                                                                                                                                                                                                                                                                                                                                                                                                                                                                                                                                                                                                                                                                       | D-/T                                                                                                                                                                                                                                                                                                                                            | L: 13.89mm (.547")                                                                                                                                                                                                                                      | Y/N                         | 214.4mm (8 1/2")                                                                                                             | Yellow brass                                                                                         | Standard                                                                      | Gold lacquer                                                                                                                        | Large                                                                                                                                                                                                                                                                                                                                                                                                                                                                                                                                                                                                                                                                                                                                                                                                                                                                                                                                                                                                                                                                                                                                                                                                                                                                                                                                                                                                                                                                                                                                                                                                                                                                                                                                                                                                                                                                                                                                                                                                                                                                                                                         | 48L                                                                                            | SLC-410                                                                                                                              | 4                                                           |
| SL-640                                                                                                                                                                                                                                                                                                                                                                                                                                                                                                                                                                                                                                                                                                                                                                                                                                                                                                                                                                                                                                                                                                                                                                                                                                                                                                                                                                                                                                                                                                                                                                                                                                                                                                                                                                                                                                                                                                                                                                                                                                                                                                                                                                                                                                                                                                                                                                                                                                                                                                                                                                                                                                                                                                                                                                                                                                                                                                                       | B∳/F                                                                                                                                                                                                                                                                                                                                            | ML: 13.34mm (.525")                                                                                                                                                                                                                                     |                             |                                                                                                                              |                                                                                                      |                                                                               |                                                                                                                                     | Small                                                                                                                                                                                                                                                                                                                                                                                                                                                                                                                                                                                                                                                                                                                                                                                                                                                                                                                                                                                                                                                                                                                                                                                                                                                                                                                                                                                                                                                                                                                                                                                                                                                                                                                                                                                                                                                                                                                                                                                                                                                                                                                         | 48                                                                                             |                                                                                                                                      |                                                             |
| rofessional                                                                                                                                                                                                                                                                                                                                                                                                                                                                                                                                                                                                                                                                                                                                                                                                                                                                                                                                                                                                                                                                                                                                                                                                                                                                                                                                                                                                                                                                                                                                                                                                                                                                                                                                                                                                                                                                                                                                                                                                                                                                                                                                                                                                                                                                                                                                                                                                                                                                                                                                                                                                                                                                                                                                                                                                                                                                                                                  | Jazz Trombones                                                                                                                                                                                                                                                                                                                                  |                                                                                                                                                                                                                                                         |                             |                                                                                                                              |                                                                                                      |                                                                               |                                                                                                                                     |                                                                                                                                                                                                                                                                                                                                                                                                                                                                                                                                                                                                                                                                                                                                                                                                                                                                                                                                                                                                                                                                                                                                                                                                                                                                                                                                                                                                                                                                                                                                                                                                                                                                                                                                                                                                                                                                                                                                                                                                                                                                                                                               |                                                                                                |                                                                                                                                      |                                                             |
| SL-697Z                                                                                                                                                                                                                                                                                                                                                                                                                                                                                                                                                                                                                                                                                                                                                                                                                                                                                                                                                                                                                                                                                                                                                                                                                                                                                                                                                                                                                                                                                                                                                                                                                                                                                                                                                                                                                                                                                                                                                                                                                                                                                                                                                                                                                                                                                                                                                                                                                                                                                                                                                                                                                                                                                                                                                                                                                                                                                                                      | D                                                                                                                                                                                                                                                                                                                                               | Dual: 12.29-12.45mm (.484490")                                                                                                                                                                                                                          | Y/N                         | 190.4mm (7 1/2")                                                                                                             |                                                                                                      | Standard                                                                      |                                                                                                                                     | a 11                                                                                                                                                                                                                                                                                                                                                                                                                                                                                                                                                                                                                                                                                                                                                                                                                                                                                                                                                                                                                                                                                                                                                                                                                                                                                                                                                                                                                                                                                                                                                                                                                                                                                                                                                                                                                                                                                                                                                                                                                                                                                                                          | 46C2                                                                                           | SLC-690                                                                                                                              | _                                                           |
| SL-691                                                                                                                                                                                                                                                                                                                                                                                                                                                                                                                                                                                                                                                                                                                                                                                                                                                                                                                                                                                                                                                                                                                                                                                                                                                                                                                                                                                                                                                                                                                                                                                                                                                                                                                                                                                                                                                                                                                                                                                                                                                                                                                                                                                                                                                                                                                                                                                                                                                                                                                                                                                                                                                                                                                                                                                                                                                                                                                       | B♭                                                                                                                                                                                                                                                                                                                                              | M: 12.9mm (.508")                                                                                                                                                                                                                                       | N/N                         | 204.4mm (8")                                                                                                                 | Yellow brass                                                                                         | Light                                                                         | Gold lacquer                                                                                                                        | Small                                                                                                                                                                                                                                                                                                                                                                                                                                                                                                                                                                                                                                                                                                                                                                                                                                                                                                                                                                                                                                                                                                                                                                                                                                                                                                                                                                                                                                                                                                                                                                                                                                                                                                                                                                                                                                                                                                                                                                                                                                                                                                                         | 45C2                                                                                           | SLC-69M                                                                                                                              | 5                                                           |
| termediat                                                                                                                                                                                                                                                                                                                                                                                                                                                                                                                                                                                                                                                                                                                                                                                                                                                                                                                                                                                                                                                                                                                                                                                                                                                                                                                                                                                                                                                                                                                                                                                                                                                                                                                                                                                                                                                                                                                                                                                                                                                                                                                                                                                                                                                                                                                                                                                                                                                                                                                                                                                                                                                                                                                                                                                                                                                                                                                    | e Trombones                                                                                                                                                                                                                                                                                                                                     |                                                                                                                                                                                                                                                         |                             |                                                                                                                              | •                                                                                                    |                                                                               |                                                                                                                                     |                                                                                                                                                                                                                                                                                                                                                                                                                                                                                                                                                                                                                                                                                                                                                                                                                                                                                                                                                                                                                                                                                                                                                                                                                                                                                                                                                                                                                                                                                                                                                                                                                                                                                                                                                                                                                                                                                                                                                                                                                                                                                                                               |                                                                                                |                                                                                                                                      |                                                             |
| SL-445G                                                                                                                                                                                                                                                                                                                                                                                                                                                                                                                                                                                                                                                                                                                                                                                                                                                                                                                                                                                                                                                                                                                                                                                                                                                                                                                                                                                                                                                                                                                                                                                                                                                                                                                                                                                                                                                                                                                                                                                                                                                                                                                                                                                                                                                                                                                                                                                                                                                                                                                                                                                                                                                                                                                                                                                                                                                                                                                      |                                                                                                                                                                                                                                                                                                                                                 | ML: 13.34mm (.525")                                                                                                                                                                                                                                     |                             |                                                                                                                              |                                                                                                      |                                                                               |                                                                                                                                     | Small                                                                                                                                                                                                                                                                                                                                                                                                                                                                                                                                                                                                                                                                                                                                                                                                                                                                                                                                                                                                                                                                                                                                                                                                                                                                                                                                                                                                                                                                                                                                                                                                                                                                                                                                                                                                                                                                                                                                                                                                                                                                                                                         | 48                                                                                             |                                                                                                                                      |                                                             |
| SL-447G                                                                                                                                                                                                                                                                                                                                                                                                                                                                                                                                                                                                                                                                                                                                                                                                                                                                                                                                                                                                                                                                                                                                                                                                                                                                                                                                                                                                                                                                                                                                                                                                                                                                                                                                                                                                                                                                                                                                                                                                                                                                                                                                                                                                                                                                                                                                                                                                                                                                                                                                                                                                                                                                                                                                                                                                                                                                                                                      | B♭                                                                                                                                                                                                                                                                                                                                              | L: 13.89mm (.547")                                                                                                                                                                                                                                      |                             | 24//                                                                                                                         |                                                                                                      | a                                                                             |                                                                                                                                     | Large                                                                                                                                                                                                                                                                                                                                                                                                                                                                                                                                                                                                                                                                                                                                                                                                                                                                                                                                                                                                                                                                                                                                                                                                                                                                                                                                                                                                                                                                                                                                                                                                                                                                                                                                                                                                                                                                                                                                                                                                                                                                                                                         | 48L                                                                                            |                                                                                                                                      |                                                             |
| SL-446G                                                                                                                                                                                                                                                                                                                                                                                                                                                                                                                                                                                                                                                                                                                                                                                                                                                                                                                                                                                                                                                                                                                                                                                                                                                                                                                                                                                                                                                                                                                                                                                                                                                                                                                                                                                                                                                                                                                                                                                                                                                                                                                                                                                                                                                                                                                                                                                                                                                                                                                                                                                                                                                                                                                                                                                                                                                                                                                      | 70 / T                                                                                                                                                                                                                                                                                                                                          | ML: 13.34mm (.525")                                                                                                                                                                                                                                     | N/N                         | 214.4mm (8 1/2")                                                                                                             | Gold brass                                                                                           | Standard                                                                      | Gold lacquer                                                                                                                        | Small                                                                                                                                                                                                                                                                                                                                                                                                                                                                                                                                                                                                                                                                                                                                                                                                                                                                                                                                                                                                                                                                                                                                                                                                                                                                                                                                                                                                                                                                                                                                                                                                                                                                                                                                                                                                                                                                                                                                                                                                                                                                                                                         | 48                                                                                             | SLC-210                                                                                                                              | 6                                                           |
| SL-448G                                                                                                                                                                                                                                                                                                                                                                                                                                                                                                                                                                                                                                                                                                                                                                                                                                                                                                                                                                                                                                                                                                                                                                                                                                                                                                                                                                                                                                                                                                                                                                                                                                                                                                                                                                                                                                                                                                                                                                                                                                                                                                                                                                                                                                                                                                                                                                                                                                                                                                                                                                                                                                                                                                                                                                                                                                                                                                                      | B♭/F                                                                                                                                                                                                                                                                                                                                            | L: 13.89mm (.547")                                                                                                                                                                                                                                      | 1                           |                                                                                                                              |                                                                                                      |                                                                               |                                                                                                                                     | Large                                                                                                                                                                                                                                                                                                                                                                                                                                                                                                                                                                                                                                                                                                                                                                                                                                                                                                                                                                                                                                                                                                                                                                                                                                                                                                                                                                                                                                                                                                                                                                                                                                                                                                                                                                                                                                                                                                                                                                                                                                                                                                                         | 48L                                                                                            |                                                                                                                                      |                                                             |
|                                                                                                                                                                                                                                                                                                                                                                                                                                                                                                                                                                                                                                                                                                                                                                                                                                                                                                                                                                                                                                                                                                                                                                                                                                                                                                                                                                                                                                                                                                                                                                                                                                                                                                                                                                                                                                                                                                                                                                                                                                                                                                                                                                                                                                                                                                                                                                                                                                                                                                                                                                                                                                                                                                                                                                                                                                                                                                                              |                                                                                                                                                                                                                                                                                                                                                 |                                                                                                                                                                                                                                                         |                             |                                                                                                                              |                                                                                                      |                                                                               |                                                                                                                                     |                                                                                                                                                                                                                                                                                                                                                                                                                                                                                                                                                                                                                                                                                                                                                                                                                                                                                                                                                                                                                                                                                                                                                                                                                                                                                                                                                                                                                                                                                                                                                                                                                                                                                                                                                                                                                                                                                                                                                                                                                                                                                                                               | * <sup>2</sup> Silver-plate                                                                    | ed finished a                                                                                                                        | vailał                                                      |
| tandard Tr                                                                                                                                                                                                                                                                                                                                                                                                                                                                                                                                                                                                                                                                                                                                                                                                                                                                                                                                                                                                                                                                                                                                                                                                                                                                                                                                                                                                                                                                                                                                                                                                                                                                                                                                                                                                                                                                                                                                                                                                                                                                                                                                                                                                                                                                                                                                                                                                                                                                                                                                                                                                                                                                                                                                                                                                                                                                                                                   | rombones                                                                                                                                                                                                                                                                                                                                        |                                                                                                                                                                                                                                                         |                             |                                                                                                                              |                                                                                                      |                                                                               |                                                                                                                                     |                                                                                                                                                                                                                                                                                                                                                                                                                                                                                                                                                                                                                                                                                                                                                                                                                                                                                                                                                                                                                                                                                                                                                                                                                                                                                                                                                                                                                                                                                                                                                                                                                                                                                                                                                                                                                                                                                                                                                                                                                                                                                                                               | on er pinn                                                                                     |                                                                                                                                      |                                                             |
|                                                                                                                                                                                                                                                                                                                                                                                                                                                                                                                                                                                                                                                                                                                                                                                                                                                                                                                                                                                                                                                                                                                                                                                                                                                                                                                                                                                                                                                                                                                                                                                                                                                                                                                                                                                                                                                                                                                                                                                                                                                                                                                                                                                                                                                                                                                                                                                                                                                                                                                                                                                                                                                                                                                                                                                                                                                                                                                              | rombones                                                                                                                                                                                                                                                                                                                                        | M: 12.7mm (.500")                                                                                                                                                                                                                                       |                             | 22 ( (                                                                                                                       | Yellow brass                                                                                         | a 1 1                                                                         | Gold lacquer*2                                                                                                                      | a 11                                                                                                                                                                                                                                                                                                                                                                                                                                                                                                                                                                                                                                                                                                                                                                                                                                                                                                                                                                                                                                                                                                                                                                                                                                                                                                                                                                                                                                                                                                                                                                                                                                                                                                                                                                                                                                                                                                                                                                                                                                                                                                                          |                                                                                                | SLC-200                                                                                                                              |                                                             |
| tandard Tr<br>7SL-354/8<br>7SL-356G                                                                                                                                                                                                                                                                                                                                                                                                                                                                                                                                                                                                                                                                                                                                                                                                                                                                                                                                                                                                                                                                                                                                                                                                                                                                                                                                                                                                                                                                                                                                                                                                                                                                                                                                                                                                                                                                                                                                                                                                                                                                                                                                                                                                                                                                                                                                                                                                                                                                                                                                                                                                                                                                                                                                                                                                                                                                                          |                                                                                                                                                                                                                                                                                                                                                 | M: 12.7mm (.500")<br>Dual: 12.7-13.34mm (.500525")                                                                                                                                                                                                      | N/N                         | 204.4mm (8")                                                                                                                 | Yellow brass<br>Gold brass                                                                           | Standard                                                                      | Gold lacquer*2<br>Gold lacquer                                                                                                      | Small                                                                                                                                                                                                                                                                                                                                                                                                                                                                                                                                                                                                                                                                                                                                                                                                                                                                                                                                                                                                                                                                                                                                                                                                                                                                                                                                                                                                                                                                                                                                                                                                                                                                                                                                                                                                                                                                                                                                                                                                                                                                                                                         | 48                                                                                             |                                                                                                                                      | 7                                                           |
| SL-354/S<br>SL-356G<br>tandard Co                                                                                                                                                                                                                                                                                                                                                                                                                                                                                                                                                                                                                                                                                                                                                                                                                                                                                                                                                                                                                                                                                                                                                                                                                                                                                                                                                                                                                                                                                                                                                                                                                                                                                                                                                                                                                                                                                                                                                                                                                                                                                                                                                                                                                                                                                                                                                                                                                                                                                                                                                                                                                                                                                                                                                                                                                                                                                            | B∳                                                                                                                                                                                                                                                                                                                                              | Dual: 12.7-13.34mm (.500525")                                                                                                                                                                                                                           | N/N<br>Y/N                  | 204.4mm (8")<br>204.4mm (8")                                                                                                 |                                                                                                      | Standard                                                                      |                                                                                                                                     | Small<br>Small                                                                                                                                                                                                                                                                                                                                                                                                                                                                                                                                                                                                                                                                                                                                                                                                                                                                                                                                                                                                                                                                                                                                                                                                                                                                                                                                                                                                                                                                                                                                                                                                                                                                                                                                                                                                                                                                                                                                                                                                                                                                                                                |                                                                                                | SLC-200                                                                                                                              |                                                             |
| <sup>7</sup> SL-354/S<br><sup>7</sup> SL-356G<br>tandard Co<br><sup>7</sup> SL-350C                                                                                                                                                                                                                                                                                                                                                                                                                                                                                                                                                                                                                                                                                                                                                                                                                                                                                                                                                                                                                                                                                                                                                                                                                                                                                                                                                                                                                                                                                                                                                                                                                                                                                                                                                                                                                                                                                                                                                                                                                                                                                                                                                                                                                                                                                                                                                                                                                                                                                                                                                                                                                                                                                                                                                                                                                                          | B <sup>i</sup><br>B <sup>i</sup> /F<br>ompact Trombon                                                                                                                                                                                                                                                                                           | Dual: 12.7-13.34mm (.500525")                                                                                                                                                                                                                           |                             |                                                                                                                              | Gold brass                                                                                           |                                                                               | Gold lacquer                                                                                                                        | Small                                                                                                                                                                                                                                                                                                                                                                                                                                                                                                                                                                                                                                                                                                                                                                                                                                                                                                                                                                                                                                                                                                                                                                                                                                                                                                                                                                                                                                                                                                                                                                                                                                                                                                                                                                                                                                                                                                                                                                                                                                                                                                                         | 48                                                                                             | SLC-200<br>SLC-210<br>SLC-220                                                                                                        | 7                                                           |
| SL-354/S<br>SL-356G<br>andard Co<br>SL-350C<br>rofessional                                                                                                                                                                                                                                                                                                                                                                                                                                                                                                                                                                                                                                                                                                                                                                                                                                                                                                                                                                                                                                                                                                                                                                                                                                                                                                                                                                                                                                                                                                                                                                                                                                                                                                                                                                                                                                                                                                                                                                                                                                                                                                                                                                                                                                                                                                                                                                                                                                                                                                                                                                                                                                                                                                                                                                                                                                                                   | B <sup>3</sup> /F<br>ompact Trombon<br>B <sup>3</sup> /C<br>/ Alto Trombone                                                                                                                                                                                                                                                                     | Dual: 12.7-13.34mm (.500525")                                                                                                                                                                                                                           |                             |                                                                                                                              | Gold brass                                                                                           |                                                                               | Gold lacquer                                                                                                                        | Small                                                                                                                                                                                                                                                                                                                                                                                                                                                                                                                                                                                                                                                                                                                                                                                                                                                                                                                                                                                                                                                                                                                                                                                                                                                                                                                                                                                                                                                                                                                                                                                                                                                                                                                                                                                                                                                                                                                                                                                                                                                                                                                         | 48                                                                                             | SLC-200<br>SLC-210<br>SLC-220                                                                                                        | 7<br>8<br>L-671                                             |
| SL-354/S<br>SL-356G<br><i>andard</i> Co<br>SL-350C<br><i>rofessional</i><br>SL-671/T* <sup>3</sup>                                                                                                                                                                                                                                                                                                                                                                                                                                                                                                                                                                                                                                                                                                                                                                                                                                                                                                                                                                                                                                                                                                                                                                                                                                                                                                                                                                                                                                                                                                                                                                                                                                                                                                                                                                                                                                                                                                                                                                                                                                                                                                                                                                                                                                                                                                                                                                                                                                                                                                                                                                                                                                                                                                                                                                                                                           | B <sup>3</sup> /F<br>ompact Trombon<br>B <sup>3</sup> /C<br>/ Alto Trombone                                                                                                                                                                                                                                                                     | Dual: 12.7-13.34mm (.500525")       e         Dual: 12.7-13.34mm (.500525")       1                                                                                                                                                                     | Y/N                         | 204.4mm (8")                                                                                                                 | Gold brass<br>Gold brass                                                                             | Standard                                                                      | Gold lacquer<br>Gold lacquer                                                                                                        | Small                                                                                                                                                                                                                                                                                                                                                                                                                                                                                                                                                                                                                                                                                                                                                                                                                                                                                                                                                                                                                                                                                                                                                                                                                                                                                                                                                                                                                                                                                                                                                                                                                                                                                                                                                                                                                                                                                                                                                                                                                                                                                                                         | 48<br>48<br>3 With 1/2 step tr                                                                 | SLC-200<br>SLC-210<br>SLC-220<br>ill valve (YS                                                                                       | 7                                                           |
| SL-354/S<br>SL-356G<br>andard Co<br>SL-350C<br>ofessional<br>SL-671/T* <sup>3</sup><br>andard V2                                                                                                                                                                                                                                                                                                                                                                                                                                                                                                                                                                                                                                                                                                                                                                                                                                                                                                                                                                                                                                                                                                                                                                                                                                                                                                                                                                                                                                                                                                                                                                                                                                                                                                                                                                                                                                                                                                                                                                                                                                                                                                                                                                                                                                                                                                                                                                                                                                                                                                                                                                                                                                                                                                                                                                                                                             | B <sup>↓</sup> /F<br>ompact Trombon<br>B <sup>↓</sup> /C<br>/ Alto Trombone<br>E <sup>↓</sup> Alto                                                                                                                                                                                                                                              | Dual: 12.7-13.34mm (.500525")         e         Dual: 12.7-13.34mm (.500525")         Dual: 11.95-12.45mm (.470490")                                                                                                                                    | Y/N<br>Y/N<br>Y/N           | 204.4mm (8")<br>181.8mm (7 1/8")                                                                                             | Gold brass<br>Gold brass<br>Yellow brass                                                             | Standard<br>Standard                                                          | Gold lacquer<br>Gold lacquer<br>Gold lacquer                                                                                        | Small<br>•<br>Small                                                                                                                                                                                                                                                                                                                                                                                                                                                                                                                                                                                                                                                                                                                                                                                                                                                                                                                                                                                                                                                                                                                                                                                                                                                                                                                                                                                                                                                                                                                                                                                                                                                                                                                                                                                                                                                                                                                                                                                                                                                                                                           | 48<br>48<br>3 With 1/2 step tr<br>48A                                                          | SLC-200<br>SLC-210<br>SLC-220<br>ill valve (YS<br>SLC-871II                                                                          | 7<br>8<br>1-671<br>9                                        |
| SL-354/S<br>SL-356G<br>andard Co<br>SL-350C<br>ofessional<br>SL-671/T* <sup>3</sup><br>andard Vz<br>SL-354V                                                                                                                                                                                                                                                                                                                                                                                                                                                                                                                                                                                                                                                                                                                                                                                                                                                                                                                                                                                                                                                                                                                                                                                                                                                                                                                                                                                                                                                                                                                                                                                                                                                                                                                                                                                                                                                                                                                                                                                                                                                                                                                                                                                                                                                                                                                                                                                                                                                                                                                                                                                                                                                                                                                                                                                                                  | B <sup>b</sup><br>B <sup>b</sup> /F<br>ompact Trombon<br>B <sup>b</sup> /C<br>/ Alto Trombone<br>E <sup>b</sup> Alto<br>alve Trombones                                                                                                                                                                                                          | Dual: 12.7-13.34mm (.500525")       e         Dual: 12.7-13.34mm (.500525")       1                                                                                                                                                                     | Y/N                         | 204.4mm (8")                                                                                                                 | Gold brass<br>Gold brass                                                                             | Standard                                                                      | Gold lacquer<br>Gold lacquer                                                                                                        | Small                                                                                                                                                                                                                                                                                                                                                                                                                                                                                                                                                                                                                                                                                                                                                                                                                                                                                                                                                                                                                                                                                                                                                                                                                                                                                                                                                                                                                                                                                                                                                                                                                                                                                                                                                                                                                                                                                                                                                                                                                                                                                                                         | 48<br>48<br>3 With 1/2 step tr                                                                 | SLC-200<br>SLC-210<br>SLC-220<br>ill valve (YS                                                                                       | 7<br>8<br>L-671                                             |
| SL-354/S<br>SL-356G<br>tandard Cc<br>SL-350C<br>rofessional<br>SL-671/T* <sup>3</sup><br>tandard Vz<br>SL-354V<br>SL-354VC                                                                                                                                                                                                                                                                                                                                                                                                                                                                                                                                                                                                                                                                                                                                                                                                                                                                                                                                                                                                                                                                                                                                                                                                                                                                                                                                                                                                                                                                                                                                                                                                                                                                                                                                                                                                                                                                                                                                                                                                                                                                                                                                                                                                                                                                                                                                                                                                                                                                                                                                                                                                                                                                                                                                                                                                   | B <sup>b</sup><br>B <sup>b</sup> /F<br>ompact Trombon<br>B <sup>b</sup> /C<br>/ Alto Trombone<br>E <sup>b</sup> Alto<br>alve Trombones<br>B <sup>b</sup>                                                                                                                                                                                        | Dual: 12.7-13.34mm (.500525")         e         Dual: 12.7-13.34mm (.500525")         Dual: 11.95-12.45mm (.470490")                                                                                                                                    | Y/N<br>Y/N<br>Y/N           | 204.4mm (8")<br>181.8mm (7 1/8")                                                                                             | Gold brass<br>Gold brass<br>Yellow brass                                                             | Standard<br>Standard                                                          | Gold lacquer<br>Gold lacquer<br>Gold lacquer                                                                                        | Small<br>Small<br>Small                                                                                                                                                                                                                                                                                                                                                                                                                                                                                                                                                                                                                                                                                                                                                                                                                                                                                                                                                                                                                                                                                                                                                                                                                                                                                                                                                                                                                                                                                                                                                                                                                                                                                                                                                                                                                                                                                                                                                                                                                                                                                                       | 48<br>48<br>3 With 1/2 step tr<br>48A                                                          | SLC-200<br>SLC-210<br>SLC-220<br>ill valve (YS<br>SLC-87111<br>SLC-87111                                                             | 7<br>8<br>1-671<br>9                                        |
| SL-354/S<br>SL-356G<br>andard Cc<br>SL-350C<br>ofessional<br>SL-671/T* <sup>3</sup><br>andard Va<br>SL-354V<br>SL-354V<br>SL-354VC                                                                                                                                                                                                                                                                                                                                                                                                                                                                                                                                                                                                                                                                                                                                                                                                                                                                                                                                                                                                                                                                                                                                                                                                                                                                                                                                                                                                                                                                                                                                                                                                                                                                                                                                                                                                                                                                                                                                                                                                                                                                                                                                                                                                                                                                                                                                                                                                                                                                                                                                                                                                                                                                                                                                                                                           | B <sup>5</sup> /F<br>ompact Trombon<br>B <sup>5</sup> /C<br>/ Alto Trombone<br>P <sup>5</sup> Alto<br>alve Trombones<br>B <sup>5</sup> /C                                                                                                                                                                                                       | Dual: 12.7-13.34mm (.500525")         e         Dual: 12.7-13.34mm (.500525")         Dual: 11.95-12.45mm (.470490")         M:       12.7mm (.500")                                                                                                    | Y/N<br>Y/N<br>Y/N           | 204.4mm (8")<br>181.8mm (7 1/8")<br>204.4mm (8")                                                                             | Gold brass<br>Gold brass<br>Yellow brass                                                             | Standard<br>Standard<br>Standard                                              | Gold lacquer Gold lacquer Gold lacquer Gold lacquer Gold lacquer                                                                    | Small | 48<br>48<br>3 With 1/2 step tu<br>48A<br>48                                                    | SLC-200<br>SLC-210<br>SLC-220<br>ill valve (YS<br>SLC-87111<br>SLC-87111                                                             | 7<br>8<br>1-671<br>9<br>9                                   |
| SL-354/S<br>SL-356G<br>andard Cc<br>SL-350C<br>ofessional<br>SL-671/T* <sup>3</sup><br>andard Va<br>SL-354V<br>SL-354V<br>SL-354VC<br>(eno Bass<br>BL-830                                                                                                                                                                                                                                                                                                                                                                                                                                                                                                                                                                                                                                                                                                                                                                                                                                                                                                                                                                                                                                                                                                                                                                                                                                                                                                                                                                                                                                                                                                                                                                                                                                                                                                                                                                                                                                                                                                                                                                                                                                                                                                                                                                                                                                                                                                                                                                                                                                                                                                                                                                                                                                                                                                                                                                    | B <sup>5</sup> /F<br>ompact Trombon<br>B <sup>5</sup> /C<br>/ Alto Trombone<br>E <sup>5</sup> Alto<br>alve Trombones<br>B <sup>5</sup><br>C<br>Trombones                                                                                                                                                                                        | Dual: 12.7-13.34mm (.500525")         e         Dual: 12.7-13.34mm (.500525")         Dual: 11.95-12.45mm (.470490")                                                                                                                                    | Y/N<br>Y/N<br>Y/N           | 204.4mm (8")<br>181.8mm (7 1/8")                                                                                             | Gold brass<br>Gold brass<br>Yellow brass<br>Yellow brass                                             | Standard<br>Standard                                                          | Gold lacquer<br>Gold lacquer<br>Gold lacquer                                                                                        | Small<br>Small<br>Small                                                                                                                                                                                                                                                                                                                                                                                                                                                                                                                                                                                                                                                                                                                                                                                                                                                                                                                                                                                                                                                                                                                                                                                                                                                                                                                                                                                                                                                                                                                                                                                                                                                                                                                                                                                                                                                                                                                                                                                                                                                                                                       | 48<br>48<br>3 With 1/2 step tr<br>48A<br>48<br>ell is also availa                              | SLC-200<br>SLC-210<br>SLC-220<br>ill valve (YS<br>SLC-87111<br>SLC-35V<br>ble by specia                                              | 7<br>8<br>1-671<br>9<br>9                                   |
| SL-354/S<br>SL-354/S<br>SL-356G<br>SL-350C<br>SL-350C<br>SL-351/T* <sup>3</sup><br>SL-351/T* <sup>3</sup><br>SL-354V<br>SL-354V<br>SL-354VC<br>(eno Bass<br>BL-830<br>BL-822G                                                                                                                                                                                                                                                                                                                                                                                                                                                                                                                                                                                                                                                                                                                                                                                                                                                                                                                                                                                                                                                                                                                                                                                                                                                                                                                                                                                                                                                                                                                                                                                                                                                                                                                                                                                                                                                                                                                                                                                                                                                                                                                                                                                                                                                                                                                                                                                                                                                                                                                                                                                                                                                                                                                                                | B <sup>b</sup> /F<br>ompact Trombon<br>B <sup>b</sup> /C<br>/ Alto Trombone<br>E <sup>b</sup> Alto<br>alve Trombones<br>B <sup>b</sup><br>C<br>Trombones<br>B <sup>b</sup> /F/D/G <sup>b</sup>                                                                                                                                                  | Dual: 12.7-13.34mm (.500525")         e         Dual: 12.7-13.34mm (.500525")         Dual: 11.95-12.45mm (.470490")         M:       12.7mm (.500")                                                                                                    | Y/N<br>Y/N<br>Y/N           | 204.4mm (8")<br>181.8mm (7 1/8")<br>204.4mm (8")                                                                             | Gold brass<br>Gold brass<br>Yellow brass<br>Yellow brass<br>Yellow brass*4                           | Standard<br>Standard<br>Standard                                              | Gold lacquer Gold lacquer Gold lacquer Gold lacquer Gold lacquer                                                                    | Small | 48<br>48<br>3 With 1/2 step tr<br>48A<br>48<br>ell is also availa<br>59L                       | SLC-200<br>SLC-210<br>SLC-220<br>ill valve (YS<br>SLC-87111<br>SLC-870<br>ble by specia<br>BLC-830                                   | 7<br>88<br>L-671<br>9<br>9                                  |
| SL-354/S<br>SL-356G<br>andard Cc<br>SL-350C<br>ofessional<br>SL-671/T* <sup>3</sup><br>andard V2<br>SL-354V<br>SL-354VC<br>(eno Bass<br>BL-830<br>BL-822G<br>ofessional                                                                                                                                                                                                                                                                                                                                                                                                                                                                                                                                                                                                                                                                                                                                                                                                                                                                                                                                                                                                                                                                                                                                                                                                                                                                                                                                                                                                                                                                                                                                                                                                                                                                                                                                                                                                                                                                                                                                                                                                                                                                                                                                                                                                                                                                                                                                                                                                                                                                                                                                                                                                                                                                                                                                                      | B <sup>b</sup> /F<br>ompact Trombon<br>B <sup>b</sup> /C<br>/ Alto Trombones<br>alve Trombones<br>B <sup>b</sup><br>C<br>Trombones<br>B <sup>b</sup> /F/D/G <sup>b</sup><br>B <sup>b</sup> /F & B <sup>b</sup> /F/D                                                                                                                             | Dual: 12.7-13.34mm (.500525")         e         Dual: 12.7-13.34mm (.500525")         Dual: 11.95-12.45mm (.470490")         M:       12.7mm (.500")                                                                                                    | Y/N<br>Y/N<br>Y/N           | 204.4mm (8")<br>181.8mm (7 1/8")<br>204.4mm (8")                                                                             | Gold brass<br>Gold brass<br>Yellow brass<br>Yellow brass<br>Yellow brass*4                           | Standard<br>Standard<br>Standard                                              | Gold lacquer Gold lacquer Gold lacquer Gold lacquer Gold lacquer                                                                    | Small Small Small Small state A Gold brass b Large                                                                                                                                                                                                                                                                                                                                                                                                                                                                                                                                                                                                                                                                                                                                                                                                                                                                                                                                                                                                                                                                                                                                                                                                                                                                                                                                                                                                                                                                                                                                                                                                                                                                                                                                                                                                                                                                                                                                                                                                                                                                            | 48<br>48<br>3 With 1/2 step tr<br>48A<br>48<br>ell is also availa<br>59L                       | SLC-200<br>SLC-210<br>SLC-220<br>ill valve (YS<br>SLC-87111<br>SLC-870<br>ble by specia<br>BLC-830                                   | 7<br>8<br>L-671<br>9<br>9<br>9                              |
| SL-354/S<br>SL-356G<br>andard Cc<br>SL-350C<br>SL-350C<br>SL-671/T* <sup>3</sup><br>andard Vz<br>SL-354V<br>SL-354V<br>SL-354VC<br>(eno Bass<br>BL-830<br>BL-822G<br>BL-822G<br>BL-822G                                                                                                                                                                                                                                                                                                                                                                                                                                                                                                                                                                                                                                                                                                                                                                                                                                                                                                                                                                                                                                                                                                                                                                                                                                                                                                                                                                                                                                                                                                                                                                                                                                                                                                                                                                                                                                                                                                                                                                                                                                                                                                                                                                                                                                                                                                                                                                                                                                                                                                                                                                                                                                                                                                                                      | B <sup>b</sup> /F<br>ompact Trombon<br>B <sup>b</sup> /C<br>/ Alto Trombones<br>Alto Trombones<br>B <sup>b</sup> /C<br>Trombones<br>B <sup>b</sup> /F/D/G <sup>b</sup><br>B <sup>b</sup> /F & B <sup>b</sup> /F/D<br>/ Bass Trombone<br>B <sup>b</sup> /F/D <sup>b</sup> & B <sup>b</sup> /F/D                                                  | Dual: 12.7-13.34mm (.500525")         e         Dual: 12.7-13.34mm (.500525")         Dual: 11.95-12.45mm (.470490")         M:       12.7mm (.500")         IL:       14.3mm (.563")         IL:       14.3mm (.563")                                  | Y/N<br>Y/N<br>N/            | 204.4mm (8")<br>181.8mm (7 1/8")<br>204.4mm (8")<br>241.0mm (9 1/2")                                                         | Gold brass<br>Gold brass<br>Yellow brass<br>Yellow brass<br>Yellow brass*4<br>Gold brass             | Standard<br>Standard<br>Standard<br>Heavy                                     | Gold lacquer Gold lacquer Gold lacquer Gold lacquer Clear lacquer                                                                   | Small | 48<br>48<br>3 With 1/2 step tr<br>48A<br>48<br>ell is also availa<br>59L<br>YEO                | SLC-200<br>SLC-210<br>SLC-220<br>ill valve (YS<br>SLC-871II<br>SLC-871II<br>SLC-35V<br>ble by specia<br>BLC-830<br>BLC-822           | 7<br>8<br>1-671<br>9                                        |
| SL-354/S<br>SL-356G<br>andard Cc<br>SL-350C<br>ofessional<br>SL-671/T* <sup>3</sup><br>andard V2<br>SL-354V<br>SL-354V<br>SL-354VC<br>SL-354VC<br>SL-354VC<br>SL-354VC<br>SL-354VC<br>SL-354VC<br>SL-354VC<br>SL-354VC<br>SL-354VC<br>SL-354VC<br>SL-354V<br>SL-354VC<br>SL-354V<br>SL-354V<br>SL-354V<br>SL-354C<br>SL-350C<br>SL-350C<br>SL-350C<br>SL-350C<br>SL-350C<br>SL-350C<br>SL-350C<br>SL-350C<br>SL-350C<br>SL-350C<br>SL-350C<br>SL-350C<br>SL-350C<br>SL-350C<br>SL-350C<br>SL-350C<br>SL-350C<br>SL-350C<br>SL-350C<br>SL-350C<br>SL-350C<br>SL-350C<br>SL-350C<br>SL-350C<br>SL-350C<br>SL-350C<br>SL-350C<br>SL-350C<br>SL-350C<br>SL-350C<br>SL-350C<br>SL-350C<br>SL-350C<br>SL-350C<br>SL-350C<br>SL-350C<br>SL-350C<br>SL-350C<br>SL-350C<br>SL-350C<br>SL-350C<br>SL-350C<br>SL-350C<br>SL-350C<br>SL-350C<br>SL-350C<br>SL-350C<br>SL-350C<br>SL-350C<br>SL-354V<br>SL-354V<br>SL-354V<br>SL-354V<br>SL-354V<br>SL-354V<br>SL-354V<br>SL-354V<br>SL-354V<br>SL-354V<br>SL-354V<br>SL-354V<br>SL-354V<br>SL-354V<br>SL-354V<br>SL-354V<br>SL-354V<br>SL-354V<br>SL-354V<br>SL-354V<br>SL-354V<br>SL-354V<br>SL-354V<br>SL-354V<br>SL-354V<br>SL-354V<br>SL-354V<br>SL-354V<br>SL-354V<br>SL-354V<br>SL-354V<br>SL-354V<br>SL-354V<br>SL-354V<br>SL-354V<br>SL-354V<br>SL-354V<br>SL-354V<br>SL-354V<br>SL-354V<br>SL-354V<br>SL-354V<br>SL-354V<br>SL-354V<br>SL-354V<br>SL-354V<br>SL-354V<br>SL-354V<br>SL-354V<br>SL-354V<br>SL-354V<br>SL-354V<br>SL-354V<br>SL-354V<br>SL-354V<br>SL-354V<br>SL-354V<br>SL-354V<br>SL-354V<br>SL-354V<br>SL-354V<br>SL-354V<br>SL-354V<br>SL-354V<br>SL-354V<br>SL-354V<br>SL-354V<br>SL-354V<br>SL-354V<br>SL-354V<br>SL-354V<br>SL-354V<br>SL-354V<br>SL-354V<br>SL-354V<br>SL-354V<br>SL-354V<br>SL-354V<br>SL-354V<br>SL-354V<br>SL-354V<br>SL-354V<br>SL-354V<br>SL-354V<br>SL-354V<br>SL-354V<br>SL-354V<br>SL-354V<br>SL-354V<br>SL-354V<br>SL-354V<br>SL-354V<br>SL-354V<br>SL-354V<br>SL-354V<br>SL-354V<br>SL-354V<br>SL-354V<br>SL-354V<br>SL-354V<br>SL-354V<br>SL-354V<br>SL-354V<br>SL-354V<br>SL-354V<br>SL-354V<br>SL-354V<br>SL-354V<br>SL-354V<br>SL-354V<br>SL-354V<br>SL-354V<br>SL-354V<br>SL-354V<br>SL-354V<br>SL-354V<br>SL-354V<br>SL-354V<br>SL-354V<br>SL-354V<br>SL-354V<br>SL-354V<br>SL-354V<br>SL-354V<br>SL-354V<br>SL-354V<br>SL-354V<br>SL-354V<br>SL-354V<br>SL-354V<br>SL-354V<br>SL-354V<br>SL-354V<br>SL-354V<br>SL-354V<br>SL-354V<br>SL-354V<br>SL-354V<br>SL-354V<br>SL-354V<br>SL-354V<br>SL-354V<br>SL-354V<br>SL-354V<br>SL-354V<br>SL-354V<br>SL-354V<br>SL-354V<br>SL-354V<br>SL-354V<br>SL-354V<br>SL-354V<br>SL-354V<br>SL-354V<br>SL-354V<br>SL-354V<br>SL-354V<br>SL-354V<br>SL-354V<br>SL-354V<br>SL-354V<br>SL-354V<br>SL-354V<br>SL-354V<br>SL-354V<br>SL-354V<br>SL-354V<br>SL-354V<br>SL-354V<br>SL-354V<br>SL-354V<br>SL-354V<br>SL-354V<br>SL-354V<br>SL-354V<br>SL-354V<br>SL-354V<br>SL-354V<br>SL-354 | B <sup>b</sup> /F<br>ompact Trombon<br>B <sup>b</sup> /C<br>/ Alto Trombones<br>alve Trombones<br>B <sup>b</sup> /C<br>C<br>Trombones<br>B <sup>b</sup> /F/D/G <sup>b</sup><br>B <sup>b</sup> /F & B <sup>b</sup> /F/D<br>/ Bass Trombone<br>B <sup>b</sup> /F/D<br>& Bass Trombone                                                             | Dual: 12.7-13.34mm (.500525")         e         Dual: 12.7-13.34mm (.500525")         Dual: 11.95-12.45mm (.470490")         M:       12.7mm (.500")         LL:       14.3mm (.563")         LL:       14.3mm (.563")                                  | Y/N<br>Y/N<br>N/—<br>Y/N    | 204.4mm (8")<br>181.8mm (7 1/8")<br>204.4mm (8")<br>241.0mm (9 1/2")<br>241.0mm (9 1/2")                                     | Gold brass<br>Gold brass<br>Yellow brass<br>Yellow brass<br>Yellow brass<br>Gold brass               | Standard<br>Standard<br>Standard<br>Heavy<br>Standard                         | Gold lacquer Gold lacquer Gold lacquer Gold lacquer Clear lacquer Gold lacquer                                                      | Small Small Small Small Small starge Large Large                                                                                                                                                                                                                                                                                                                                                                                                                                                                                                                                                                                                                                                                                                                                                                                                                                                                                                                                                                                                                                                                                                                                                                                                                                                                                                                                                                                                                                                                                                                                                                                                                                                                                                                                                                                                                                                                                                                                                                                                                                                                              | 48<br>48<br>3 With 1/2 step tr<br>48A<br>48<br>ell is also availa<br>59L<br>YEO<br>58L         | SLC-200<br>SLC-210<br>SLC-220<br>ill valve (YS<br>SLC-871II<br>SLC-871II<br>SLC-85V<br>ble by specia<br>BLC-830<br>BLC-822<br>BLC-60 | 7<br>88<br>L-671<br>9<br>9<br>9<br>9                        |
| SL-354/S<br>SL-356G<br>andard Cc<br>SL-350C<br>ofessional<br>SL-671/T* <sup>3</sup><br>andard V2<br>SL-354V<br>SL-354V<br>SL-354VC<br>SL-354VC<br>BL-830<br>BL-820G<br>BL-820G<br>termediate                                                                                                                                                                                                                                                                                                                                                                                                                                                                                                                                                                                                                                                                                                                                                                                                                                                                                                                                                                                                                                                                                                                                                                                                                                                                                                                                                                                                                                                                                                                                                                                                                                                                                                                                                                                                                                                                                                                                                                                                                                                                                                                                                                                                                                                                                                                                                                                                                                                                                                                                                                                                                                                                                                                                 | B <sup>b</sup> /F<br>ompact Trombon<br>B <sup>b</sup> /C<br>/ Alto Trombones<br>Alto Trombones<br>B <sup>b</sup> /C<br>Trombones<br>B <sup>b</sup> /F/D/G <sup>b</sup><br>B <sup>b</sup> /F & B <sup>b</sup> /F/D<br>/ Bass Trombone<br>B <sup>b</sup> /F/D <sup>b</sup> & B <sup>b</sup> /F/D                                                  | Dual: 12.7-13.34mm (.500525")         e         Dual: 12.7-13.34mm (.500525")         Dual: 11.95-12.45mm (.470490")         M:       12.7mm (.500")         IL:       14.3mm (.563")         IL:       14.3mm (.563")                                  | Y/N<br>Y/N<br>N/            | 204.4mm (8")<br>181.8mm (7 1/8")<br>204.4mm (8")<br>241.0mm (9 1/2")                                                         | Gold brass<br>Gold brass<br>Yellow brass<br>Yellow brass<br>Yellow brass*4<br>Gold brass             | Standard<br>Standard<br>Standard<br>Heavy                                     | Gold lacquer Gold lacquer Gold lacquer Gold lacquer Clear lacquer                                                                   | Small Small Small Small state A Gold brass b Large                                                                                                                                                                                                                                                                                                                                                                                                                                                                                                                                                                                                                                                                                                                                                                                                                                                                                                                                                                                                                                                                                                                                                                                                                                                                                                                                                                                                                                                                                                                                                                                                                                                                                                                                                                                                                                                                                                                                                                                                                                                                            | 48<br>48<br>3 With 1/2 step tr<br>48A<br>48<br>ell is also availa<br>59L<br>YEO                | SLC-200<br>SLC-210<br>SLC-220<br>ill valve (YS<br>SLC-871II<br>SLC-871II<br>SLC-35V<br>ble by specia<br>BLC-830<br>BLC-822           | 7<br>88<br>L-677<br>9<br>9<br>9<br>9                        |
| SL-354/S<br>SL-356G<br>andard Cc<br>SL-350C<br>SL-350C<br>SL-351/T* <sup>3</sup><br>andard Vz<br>SL-354V<br>SL-354V<br>SL-354VC<br>(e00 Bass<br>BL-820G<br>BL-822G<br>rofessional<br>BL-620G<br>attermediata<br>BL-421G                                                                                                                                                                                                                                                                                                                                                                                                                                                                                                                                                                                                                                                                                                                                                                                                                                                                                                                                                                                                                                                                                                                                                                                                                                                                                                                                                                                                                                                                                                                                                                                                                                                                                                                                                                                                                                                                                                                                                                                                                                                                                                                                                                                                                                                                                                                                                                                                                                                                                                                                                                                                                                                                                                      | B <sup>b</sup> /F<br>ompact Trombon<br>B <sup>b</sup> /C<br>/ Alto Trombones<br>alve Trombones<br>B <sup>b</sup> /C<br>C<br>Trombones<br>B <sup>b</sup> /F/D/G <sup>b</sup><br>B <sup>b</sup> /F & B <sup>b</sup> /F/D<br>/ Bass Trombone<br>B <sup>b</sup> /F/D<br>& Bass Trombone                                                             | Dual: 12.7-13.34mm (.500525")         e         Dual: 12.7-13.34mm (.500525")         Dual: 11.95-12.45mm (.470490")         M:       12.7mm (.500")         LL:       14.3mm (.563")         LL:       14.3mm (.563")         LL:       14.3mm (.563") | Y/N<br>Y/N<br>N/—<br>Y/N    | 204.4mm (8")<br>181.8mm (7 1/8")<br>204.4mm (8")<br>241.0mm (9 1/2")<br>241.0mm (9 1/2")                                     | Gold brass<br>Gold brass<br>Yellow brass<br>Yellow brass<br>Yellow brass<br>Gold brass               | Standard<br>Standard<br>Standard<br>Heavy<br>Standard                         | Gold lacquer Gold lacquer Gold lacquer Gold lacquer Clear lacquer Gold lacquer                                                      | Small Small Small Small Small starge Large Large                                                                                                                                                                                                                                                                                                                                                                                                                                                                                                                                                                                                                                                                                                                                                                                                                                                                                                                                                                                                                                                                                                                                                                                                                                                                                                                                                                                                                                                                                                                                                                                                                                                                                                                                                                                                                                                                                                                                                                                                                                                                              | 48<br>48<br>3 With 1/2 step tr<br>48A<br>48<br>ell is also availa<br>59L<br>YEO<br>58L         | SLC-200<br>SLC-210<br>SLC-220<br>ill valve (YS<br>SLC-871II<br>SLC-871II<br>SLC-85V<br>ble by specia<br>BLC-830<br>BLC-822<br>BLC-60 | 7<br>88<br>L-671<br>9<br>9<br>9<br>9                        |
| <sup>7</sup> SL-354/S<br><sup>7</sup> SL-356G<br><i>tandard</i> Cc<br><sup>7</sup> SL-350C<br><sup>7</sup> SL-350C<br><sup>7</sup> SL-351/T <sup>*3</sup><br><i>tandard</i> V <i>z</i><br><sup>7</sup> SL-354V<br><sup>7</sup> SL-354VC<br><sup>7</sup> SL-354VC<br><sup>7</sup> SL-354VC<br><sup>7</sup> SL-822G<br><sup>7</sup> SL-822G                                                                                                                                                                                                                                                                                                                                                                                                                                                                                                                                                                                                                                                                                                                                                                                                                                                                                                                                                                                                                                                                                                                                                                                                                                                                                                            | B <sup>b</sup> /F<br>ompact Trombon<br>B <sup>b</sup> /C<br>/ Alto Trombones<br>Alto Trombones<br>B <sup>b</sup> /F/D/G <sup>b</sup><br>B <sup>b</sup> /F & B <sup>b</sup> /F/D<br>/ Bass Trombone<br>B <sup>b</sup> /F/D/G <sup>b</sup><br>B <sup>b</sup> /F/D/G <sup>b</sup><br>B <sup>b</sup> /F/D<br>/ Bass Trombone<br>B <sup>b</sup> /F/D | Dual: 12.7-13.34mm (.500525")         e         Dual: 12.7-13.34mm (.500525")         Dual: 11.95-12.45mm (.470490")         M:       12.7mm (.500")         LL:       14.3mm (.563")         LL:       14.3mm (.563")         LL:       14.3mm (.563") | Y/N<br>Y/N<br>N/—<br>Y/N    | 204.4mm (8")<br>181.8mm (7 1/8")<br>204.4mm (8")<br>241.0mm (9 1/2")<br>241.0mm (9 1/2")                                     | Gold brass<br>Gold brass<br>Yellow brass<br>Yellow brass<br>Yellow brass<br>Gold brass<br>Gold brass | Standard<br>Standard<br>Standard<br>Standard<br>Heavy<br>Standard<br>Standard | Gold lacquer Clear lacquer Gold lacquer Clear lacquer | Small Small Small Small Small starge Large Large                                                                                                                                                                                                                                                                                                                                                                                                                                                                                                                                                                                                                                                                                                                                                                                                                                                                                                                                                                                                                                                                                                                                                                                                                                                                                                                                                                                                                                                                                                                                                                                                                                                                                                                                                                                                                                                                                                                                                                                                                                                                              | 48<br>48<br>3 With 1/2 step tr<br>48A<br>48<br>ell is also availa<br>59L<br>YEO<br>58L         | SLC-200<br>SLC-210<br>SLC-220<br>ill valve (YS<br>SLC-871II<br>SLC-871II<br>SLC-85V<br>ble by specia<br>BLC-830<br>BLC-822<br>BLC-60 | 7<br>8<br>1-671<br>9<br>9<br>9                              |
| SL-354/S         SL-356G         sundard Cc         SL-350C         sundard SL-350C         rofessional         SL-350C         sundard V2         sundard V2         SL-354V         SL-354V         SL-354VC         (eno Bass         BL-830         BL-820G         BL-620G         utermediata         BL-421G         rofessional                                                                                                                                                                                                                                                                                                                                                                                                                                                                                                                                                                                                                                                                                                                                                                                                                                                                                                                                                                                                                                                                                                                                                                                                                                                                                                                                                                                                                                                                                                                                                                                                                                                                                                                                                                                                                                                                                                                                                                                                                                                                                                                                                                                                                                                                                                                                                                                                                                                                                                                                                                                      | B <sup>b</sup> /F<br>ompact Trombon<br>B <sup>b</sup> /C<br>/ Alto Trombones<br>alve Trombones<br>B <sup>b</sup> /F<br>C<br>Trombones<br>B <sup>b</sup> /F/D/G <sup>b</sup><br>B <sup>b</sup> /F & B <sup>b</sup> /F/D<br>/ Bass Trombone<br>B <sup>b</sup> /F/D<br>/ Bass Trombone<br>B <sup>b</sup> /F/D                                      | Dual: 12.7-13.34mm (.500525")         e         Dual: 12.7-13.34mm (.500525")         Dual: 11.95-12.45mm (.470490")         M:       12.7mm (.500")         LL:       14.3mm (.563")         LL:       14.3mm (.563")         LL:       14.3mm (.563") | Y/N Y/N Y/N N/— N/M N/N N/N | 204.4mm (8")<br>181.8mm (7 1/8")<br>204.4mm (8")<br>204.4mm (8")<br>241.0mm (9 1/2")<br>241.0mm (9 1/2")<br>241.0mm (9 1/2") | Gold brass<br>Gold brass<br>Yellow brass<br>Yellow brass<br>Yellow brass<br>Gold brass               | Standard<br>Standard<br>Standard<br>Heavy<br>Standard                         | Gold lacquer Gold lacquer Gold lacquer Gold lacquer Clear lacquer Gold lacquer                                                      | Small Small Small Small Small Small Small Small Large Large Large                                                                                                                                                                                                                                                                                                                                                                                                                                                                                                                                                                                                                                                                                                                                                                                                                                                                                                                                                                                                                                                                                                                                                                                                                                                                                                                                                                                                                                                                                                                                                                                                                                                                                                                                                                                                                                                                                                                                                                                                                                                             | 48<br>48<br>3 With 1/2 step tr<br>48A<br>48<br>ell is also availar<br>59L<br>YEO<br>58L<br>58L | SLC-200<br>SLC-210<br>SLC-220<br>ill valve (YS<br>SLC-871II<br>SLC-871II<br>BLC-830<br>BLC-830<br>BLC-822<br>BLC-60<br>BLC-320       | 7<br>88<br>1-671<br>9<br>9<br>9<br>9<br>9<br>10<br>10<br>11 |