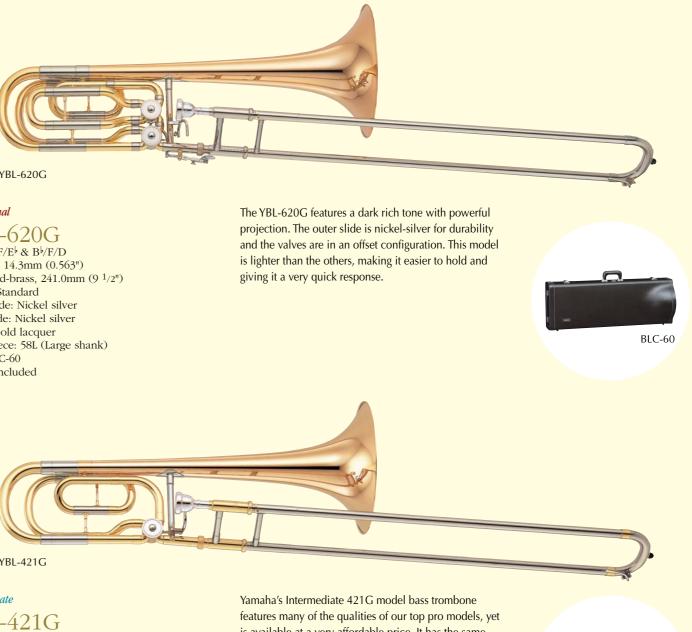

### Specifications

| Xeno Tron                                                                                                                                                                                                                                                                                                                                                                                                                                                                                                                                                                                                                                                                                                                                                                                                                                                                                                                                                                                                                                                                                                                                                                                                                                                                                                                                                                                                                                                                                                                                                                                                                                                                                                                                                                                                                                                                                                                                                                                                                                                                                                                                                                                                                                                                                                                                                                                                                                                                                                                                                                                                                                                                                                                                                                                                                                                                                                                    | libolics                                                                                                                                                                                                                                                                                                                                        |                                                                                                                                                                                                                                                         |                             |                                                                                                                              |                                                                                                      |                                                                               |                                                                                                                                     |                                                                                                                                                                                                                                                                                                                                                                                                                                                                                                                                                                                                                                                                                                                                                                                                                                                                                                                                                                                                                                                                                                                                                                                                                                                                                                                                                                                                                                                                                                                                                                                                                                                                                                                                                                                                                                                                                                                                                                                                                                                                                                                               |                                                                                                |                                                                                                                                      |                                                             |
|------------------------------------------------------------------------------------------------------------------------------------------------------------------------------------------------------------------------------------------------------------------------------------------------------------------------------------------------------------------------------------------------------------------------------------------------------------------------------------------------------------------------------------------------------------------------------------------------------------------------------------------------------------------------------------------------------------------------------------------------------------------------------------------------------------------------------------------------------------------------------------------------------------------------------------------------------------------------------------------------------------------------------------------------------------------------------------------------------------------------------------------------------------------------------------------------------------------------------------------------------------------------------------------------------------------------------------------------------------------------------------------------------------------------------------------------------------------------------------------------------------------------------------------------------------------------------------------------------------------------------------------------------------------------------------------------------------------------------------------------------------------------------------------------------------------------------------------------------------------------------------------------------------------------------------------------------------------------------------------------------------------------------------------------------------------------------------------------------------------------------------------------------------------------------------------------------------------------------------------------------------------------------------------------------------------------------------------------------------------------------------------------------------------------------------------------------------------------------------------------------------------------------------------------------------------------------------------------------------------------------------------------------------------------------------------------------------------------------------------------------------------------------------------------------------------------------------------------------------------------------------------------------------------------------|-------------------------------------------------------------------------------------------------------------------------------------------------------------------------------------------------------------------------------------------------------------------------------------------------------------------------------------------------|---------------------------------------------------------------------------------------------------------------------------------------------------------------------------------------------------------------------------------------------------------|-----------------------------|------------------------------------------------------------------------------------------------------------------------------|------------------------------------------------------------------------------------------------------|-------------------------------------------------------------------------------|-------------------------------------------------------------------------------------------------------------------------------------|-------------------------------------------------------------------------------------------------------------------------------------------------------------------------------------------------------------------------------------------------------------------------------------------------------------------------------------------------------------------------------------------------------------------------------------------------------------------------------------------------------------------------------------------------------------------------------------------------------------------------------------------------------------------------------------------------------------------------------------------------------------------------------------------------------------------------------------------------------------------------------------------------------------------------------------------------------------------------------------------------------------------------------------------------------------------------------------------------------------------------------------------------------------------------------------------------------------------------------------------------------------------------------------------------------------------------------------------------------------------------------------------------------------------------------------------------------------------------------------------------------------------------------------------------------------------------------------------------------------------------------------------------------------------------------------------------------------------------------------------------------------------------------------------------------------------------------------------------------------------------------------------------------------------------------------------------------------------------------------------------------------------------------------------------------------------------------------------------------------------------------|------------------------------------------------------------------------------------------------|--------------------------------------------------------------------------------------------------------------------------------------|-------------------------------------------------------------|
| Model                                                                                                                                                                                                                                                                                                                                                                                                                                                                                                                                                                                                                                                                                                                                                                                                                                                                                                                                                                                                                                                                                                                                                                                                                                                                                                                                                                                                                                                                                                                                                                                                                                                                                                                                                                                                                                                                                                                                                                                                                                                                                                                                                                                                                                                                                                                                                                                                                                                                                                                                                                                                                                                                                                                                                                                                                                                                                                                        | Key                                                                                                                                                                                                                                                                                                                                             | Bore Size                                                                                                                                                                                                                                               | Slide Material*1            | Bell Diameter                                                                                                                | Bell Material                                                                                        | Weight                                                                        | Finish                                                                                                                              | Mouthpiece Shank                                                                                                                                                                                                                                                                                                                                                                                                                                                                                                                                                                                                                                                                                                                                                                                                                                                                                                                                                                                                                                                                                                                                                                                                                                                                                                                                                                                                                                                                                                                                                                                                                                                                                                                                                                                                                                                                                                                                                                                                                                                                                                              | Mouthpiece                                                                                     | Case                                                                                                                                 | Page                                                        |
| /SL-881                                                                                                                                                                                                                                                                                                                                                                                                                                                                                                                                                                                                                                                                                                                                                                                                                                                                                                                                                                                                                                                                                                                                                                                                                                                                                                                                                                                                                                                                                                                                                                                                                                                                                                                                                                                                                                                                                                                                                                                                                                                                                                                                                                                                                                                                                                                                                                                                                                                                                                                                                                                                                                                                                                                                                                                                                                                                                                                      | Bþ                                                                                                                                                                                                                                                                                                                                              |                                                                                                                                                                                                                                                         |                             |                                                                                                                              | Yellow brass                                                                                         |                                                                               |                                                                                                                                     |                                                                                                                                                                                                                                                                                                                                                                                                                                                                                                                                                                                                                                                                                                                                                                                                                                                                                                                                                                                                                                                                                                                                                                                                                                                                                                                                                                                                                                                                                                                                                                                                                                                                                                                                                                                                                                                                                                                                                                                                                                                                                                                               |                                                                                                |                                                                                                                                      | 2                                                           |
| SL-881G                                                                                                                                                                                                                                                                                                                                                                                                                                                                                                                                                                                                                                                                                                                                                                                                                                                                                                                                                                                                                                                                                                                                                                                                                                                                                                                                                                                                                                                                                                                                                                                                                                                                                                                                                                                                                                                                                                                                                                                                                                                                                                                                                                                                                                                                                                                                                                                                                                                                                                                                                                                                                                                                                                                                                                                                                                                                                                                      | Dr                                                                                                                                                                                                                                                                                                                                              | L: 13.89mm (.547")                                                                                                                                                                                                                                      | Y/N                         | 220.0mm (8 <sup>2</sup> /3")                                                                                                 | Gold brass                                                                                           | Heavy                                                                         | Clear lacquer                                                                                                                       | Large                                                                                                                                                                                                                                                                                                                                                                                                                                                                                                                                                                                                                                                                                                                                                                                                                                                                                                                                                                                                                                                                                                                                                                                                                                                                                                                                                                                                                                                                                                                                                                                                                                                                                                                                                                                                                                                                                                                                                                                                                                                                                                                         | SULLIVAN                                                                                       | SLC-88U                                                                                                                              |                                                             |
| SL-882O                                                                                                                                                                                                                                                                                                                                                                                                                                                                                                                                                                                                                                                                                                                                                                                                                                                                                                                                                                                                                                                                                                                                                                                                                                                                                                                                                                                                                                                                                                                                                                                                                                                                                                                                                                                                                                                                                                                                                                                                                                                                                                                                                                                                                                                                                                                                                                                                                                                                                                                                                                                                                                                                                                                                                                                                                                                                                                                      | B∳/F                                                                                                                                                                                                                                                                                                                                            | L. 15.09mm (.947.)                                                                                                                                                                                                                                      | 1/1                         | 220.011111 (8 -/3 )                                                                                                          | Yellow brass                                                                                         | Tieavy                                                                        | Clear lacquer                                                                                                                       | Laige                                                                                                                                                                                                                                                                                                                                                                                                                                                                                                                                                                                                                                                                                                                                                                                                                                                                                                                                                                                                                                                                                                                                                                                                                                                                                                                                                                                                                                                                                                                                                                                                                                                                                                                                                                                                                                                                                                                                                                                                                                                                                                                         | SULLIVAN                                                                                       | 310-000                                                                                                                              | 2                                                           |
| SL-882GO                                                                                                                                                                                                                                                                                                                                                                                                                                                                                                                                                                                                                                                                                                                                                                                                                                                                                                                                                                                                                                                                                                                                                                                                                                                                                                                                                                                                                                                                                                                                                                                                                                                                                                                                                                                                                                                                                                                                                                                                                                                                                                                                                                                                                                                                                                                                                                                                                                                                                                                                                                                                                                                                                                                                                                                                                                                                                                                     | D*/ F                                                                                                                                                                                                                                                                                                                                           |                                                                                                                                                                                                                                                         |                             |                                                                                                                              | Gold brass                                                                                           |                                                                               |                                                                                                                                     |                                                                                                                                                                                                                                                                                                                                                                                                                                                                                                                                                                                                                                                                                                                                                                                                                                                                                                                                                                                                                                                                                                                                                                                                                                                                                                                                                                                                                                                                                                                                                                                                                                                                                                                                                                                                                                                                                                                                                                                                                                                                                                                               |                                                                                                |                                                                                                                                      | 3                                                           |
| rofessional                                                                                                                                                                                                                                                                                                                                                                                                                                                                                                                                                                                                                                                                                                                                                                                                                                                                                                                                                                                                                                                                                                                                                                                                                                                                                                                                                                                                                                                                                                                                                                                                                                                                                                                                                                                                                                                                                                                                                                                                                                                                                                                                                                                                                                                                                                                                                                                                                                                                                                                                                                                                                                                                                                                                                                                                                                                                                                                  | Trombones                                                                                                                                                                                                                                                                                                                                       |                                                                                                                                                                                                                                                         |                             |                                                                                                                              |                                                                                                      |                                                                               |                                                                                                                                     |                                                                                                                                                                                                                                                                                                                                                                                                                                                                                                                                                                                                                                                                                                                                                                                                                                                                                                                                                                                                                                                                                                                                                                                                                                                                                                                                                                                                                                                                                                                                                                                                                                                                                                                                                                                                                                                                                                                                                                                                                                                                                                                               |                                                                                                |                                                                                                                                      |                                                             |
| SL-610                                                                                                                                                                                                                                                                                                                                                                                                                                                                                                                                                                                                                                                                                                                                                                                                                                                                                                                                                                                                                                                                                                                                                                                                                                                                                                                                                                                                                                                                                                                                                                                                                                                                                                                                                                                                                                                                                                                                                                                                                                                                                                                                                                                                                                                                                                                                                                                                                                                                                                                                                                                                                                                                                                                                                                                                                                                                                                                       | D                                                                                                                                                                                                                                                                                                                                               | L: 13.89mm (.547")                                                                                                                                                                                                                                      |                             |                                                                                                                              |                                                                                                      |                                                                               |                                                                                                                                     | Large                                                                                                                                                                                                                                                                                                                                                                                                                                                                                                                                                                                                                                                                                                                                                                                                                                                                                                                                                                                                                                                                                                                                                                                                                                                                                                                                                                                                                                                                                                                                                                                                                                                                                                                                                                                                                                                                                                                                                                                                                                                                                                                         | 48L                                                                                            |                                                                                                                                      |                                                             |
| SL-630                                                                                                                                                                                                                                                                                                                                                                                                                                                                                                                                                                                                                                                                                                                                                                                                                                                                                                                                                                                                                                                                                                                                                                                                                                                                                                                                                                                                                                                                                                                                                                                                                                                                                                                                                                                                                                                                                                                                                                                                                                                                                                                                                                                                                                                                                                                                                                                                                                                                                                                                                                                                                                                                                                                                                                                                                                                                                                                       | B♭                                                                                                                                                                                                                                                                                                                                              | ML: 13.34mm (.525")                                                                                                                                                                                                                                     |                             | 21// (0.1.40)                                                                                                                | X 11 1                                                                                               | c. 1 1                                                                        | C 111                                                                                                                               | Small                                                                                                                                                                                                                                                                                                                                                                                                                                                                                                                                                                                                                                                                                                                                                                                                                                                                                                                                                                                                                                                                                                                                                                                                                                                                                                                                                                                                                                                                                                                                                                                                                                                                                                                                                                                                                                                                                                                                                                                                                                                                                                                         | 48                                                                                             | SLC (10                                                                                                                              | 4                                                           |
| SL-620                                                                                                                                                                                                                                                                                                                                                                                                                                                                                                                                                                                                                                                                                                                                                                                                                                                                                                                                                                                                                                                                                                                                                                                                                                                                                                                                                                                                                                                                                                                                                                                                                                                                                                                                                                                                                                                                                                                                                                                                                                                                                                                                                                                                                                                                                                                                                                                                                                                                                                                                                                                                                                                                                                                                                                                                                                                                                                                       | D-/T                                                                                                                                                                                                                                                                                                                                            | L: 13.89mm (.547")                                                                                                                                                                                                                                      | Y/N                         | 214.4mm (8 1/2")                                                                                                             | Yellow brass                                                                                         | Standard                                                                      | Gold lacquer                                                                                                                        | Large                                                                                                                                                                                                                                                                                                                                                                                                                                                                                                                                                                                                                                                                                                                                                                                                                                                                                                                                                                                                                                                                                                                                                                                                                                                                                                                                                                                                                                                                                                                                                                                                                                                                                                                                                                                                                                                                                                                                                                                                                                                                                                                         | 48L                                                                                            | SLC-410                                                                                                                              | 4                                                           |
| SL-640                                                                                                                                                                                                                                                                                                                                                                                                                                                                                                                                                                                                                                                                                                                                                                                                                                                                                                                                                                                                                                                                                                                                                                                                                                                                                                                                                                                                                                                                                                                                                                                                                                                                                                                                                                                                                                                                                                                                                                                                                                                                                                                                                                                                                                                                                                                                                                                                                                                                                                                                                                                                                                                                                                                                                                                                                                                                                                                       | B∳/F                                                                                                                                                                                                                                                                                                                                            | ML: 13.34mm (.525")                                                                                                                                                                                                                                     |                             |                                                                                                                              |                                                                                                      |                                                                               |                                                                                                                                     | Small                                                                                                                                                                                                                                                                                                                                                                                                                                                                                                                                                                                                                                                                                                                                                                                                                                                                                                                                                                                                                                                                                                                                                                                                                                                                                                                                                                                                                                                                                                                                                                                                                                                                                                                                                                                                                                                                                                                                                                                                                                                                                                                         | 48                                                                                             |                                                                                                                                      |                                                             |
| rofessional                                                                                                                                                                                                                                                                                                                                                                                                                                                                                                                                                                                                                                                                                                                                                                                                                                                                                                                                                                                                                                                                                                                                                                                                                                                                                                                                                                                                                                                                                                                                                                                                                                                                                                                                                                                                                                                                                                                                                                                                                                                                                                                                                                                                                                                                                                                                                                                                                                                                                                                                                                                                                                                                                                                                                                                                                                                                                                                  | Jazz Trombones                                                                                                                                                                                                                                                                                                                                  |                                                                                                                                                                                                                                                         |                             |                                                                                                                              |                                                                                                      |                                                                               |                                                                                                                                     |                                                                                                                                                                                                                                                                                                                                                                                                                                                                                                                                                                                                                                                                                                                                                                                                                                                                                                                                                                                                                                                                                                                                                                                                                                                                                                                                                                                                                                                                                                                                                                                                                                                                                                                                                                                                                                                                                                                                                                                                                                                                                                                               |                                                                                                |                                                                                                                                      |                                                             |
| SL-697Z                                                                                                                                                                                                                                                                                                                                                                                                                                                                                                                                                                                                                                                                                                                                                                                                                                                                                                                                                                                                                                                                                                                                                                                                                                                                                                                                                                                                                                                                                                                                                                                                                                                                                                                                                                                                                                                                                                                                                                                                                                                                                                                                                                                                                                                                                                                                                                                                                                                                                                                                                                                                                                                                                                                                                                                                                                                                                                                      | D                                                                                                                                                                                                                                                                                                                                               | Dual: 12.29-12.45mm (.484490")                                                                                                                                                                                                                          | Y/N                         | 190.4mm (7 1/2")                                                                                                             |                                                                                                      | Standard                                                                      |                                                                                                                                     | a 11                                                                                                                                                                                                                                                                                                                                                                                                                                                                                                                                                                                                                                                                                                                                                                                                                                                                                                                                                                                                                                                                                                                                                                                                                                                                                                                                                                                                                                                                                                                                                                                                                                                                                                                                                                                                                                                                                                                                                                                                                                                                                                                          | 46C2                                                                                           | SLC-690                                                                                                                              | _                                                           |
| SL-691                                                                                                                                                                                                                                                                                                                                                                                                                                                                                                                                                                                                                                                                                                                                                                                                                                                                                                                                                                                                                                                                                                                                                                                                                                                                                                                                                                                                                                                                                                                                                                                                                                                                                                                                                                                                                                                                                                                                                                                                                                                                                                                                                                                                                                                                                                                                                                                                                                                                                                                                                                                                                                                                                                                                                                                                                                                                                                                       | B♭                                                                                                                                                                                                                                                                                                                                              | M: 12.9mm (.508")                                                                                                                                                                                                                                       | N/N                         | 204.4mm (8")                                                                                                                 | Yellow brass                                                                                         | Light                                                                         | Gold lacquer                                                                                                                        | Small                                                                                                                                                                                                                                                                                                                                                                                                                                                                                                                                                                                                                                                                                                                                                                                                                                                                                                                                                                                                                                                                                                                                                                                                                                                                                                                                                                                                                                                                                                                                                                                                                                                                                                                                                                                                                                                                                                                                                                                                                                                                                                                         | 45C2                                                                                           | SLC-69M                                                                                                                              | 5                                                           |
| termediat                                                                                                                                                                                                                                                                                                                                                                                                                                                                                                                                                                                                                                                                                                                                                                                                                                                                                                                                                                                                                                                                                                                                                                                                                                                                                                                                                                                                                                                                                                                                                                                                                                                                                                                                                                                                                                                                                                                                                                                                                                                                                                                                                                                                                                                                                                                                                                                                                                                                                                                                                                                                                                                                                                                                                                                                                                                                                                                    | e Trombones                                                                                                                                                                                                                                                                                                                                     |                                                                                                                                                                                                                                                         |                             |                                                                                                                              | •                                                                                                    |                                                                               |                                                                                                                                     |                                                                                                                                                                                                                                                                                                                                                                                                                                                                                                                                                                                                                                                                                                                                                                                                                                                                                                                                                                                                                                                                                                                                                                                                                                                                                                                                                                                                                                                                                                                                                                                                                                                                                                                                                                                                                                                                                                                                                                                                                                                                                                                               |                                                                                                |                                                                                                                                      |                                                             |
| SL-445G                                                                                                                                                                                                                                                                                                                                                                                                                                                                                                                                                                                                                                                                                                                                                                                                                                                                                                                                                                                                                                                                                                                                                                                                                                                                                                                                                                                                                                                                                                                                                                                                                                                                                                                                                                                                                                                                                                                                                                                                                                                                                                                                                                                                                                                                                                                                                                                                                                                                                                                                                                                                                                                                                                                                                                                                                                                                                                                      |                                                                                                                                                                                                                                                                                                                                                 | ML: 13.34mm (.525")                                                                                                                                                                                                                                     |                             |                                                                                                                              |                                                                                                      |                                                                               |                                                                                                                                     | Small                                                                                                                                                                                                                                                                                                                                                                                                                                                                                                                                                                                                                                                                                                                                                                                                                                                                                                                                                                                                                                                                                                                                                                                                                                                                                                                                                                                                                                                                                                                                                                                                                                                                                                                                                                                                                                                                                                                                                                                                                                                                                                                         | 48                                                                                             |                                                                                                                                      |                                                             |
| SL-447G                                                                                                                                                                                                                                                                                                                                                                                                                                                                                                                                                                                                                                                                                                                                                                                                                                                                                                                                                                                                                                                                                                                                                                                                                                                                                                                                                                                                                                                                                                                                                                                                                                                                                                                                                                                                                                                                                                                                                                                                                                                                                                                                                                                                                                                                                                                                                                                                                                                                                                                                                                                                                                                                                                                                                                                                                                                                                                                      | B♭                                                                                                                                                                                                                                                                                                                                              | L: 13.89mm (.547")                                                                                                                                                                                                                                      |                             | 24//                                                                                                                         |                                                                                                      | a                                                                             |                                                                                                                                     | Large                                                                                                                                                                                                                                                                                                                                                                                                                                                                                                                                                                                                                                                                                                                                                                                                                                                                                                                                                                                                                                                                                                                                                                                                                                                                                                                                                                                                                                                                                                                                                                                                                                                                                                                                                                                                                                                                                                                                                                                                                                                                                                                         | 48L                                                                                            |                                                                                                                                      |                                                             |
| SL-446G                                                                                                                                                                                                                                                                                                                                                                                                                                                                                                                                                                                                                                                                                                                                                                                                                                                                                                                                                                                                                                                                                                                                                                                                                                                                                                                                                                                                                                                                                                                                                                                                                                                                                                                                                                                                                                                                                                                                                                                                                                                                                                                                                                                                                                                                                                                                                                                                                                                                                                                                                                                                                                                                                                                                                                                                                                                                                                                      | 70 / T                                                                                                                                                                                                                                                                                                                                          | ML: 13.34mm (.525")                                                                                                                                                                                                                                     | N/N                         | 214.4mm (8 1/2")                                                                                                             | Gold brass                                                                                           | Standard                                                                      | Gold lacquer                                                                                                                        | Small                                                                                                                                                                                                                                                                                                                                                                                                                                                                                                                                                                                                                                                                                                                                                                                                                                                                                                                                                                                                                                                                                                                                                                                                                                                                                                                                                                                                                                                                                                                                                                                                                                                                                                                                                                                                                                                                                                                                                                                                                                                                                                                         | 48                                                                                             | SLC-210                                                                                                                              | 6                                                           |
| SL-448G                                                                                                                                                                                                                                                                                                                                                                                                                                                                                                                                                                                                                                                                                                                                                                                                                                                                                                                                                                                                                                                                                                                                                                                                                                                                                                                                                                                                                                                                                                                                                                                                                                                                                                                                                                                                                                                                                                                                                                                                                                                                                                                                                                                                                                                                                                                                                                                                                                                                                                                                                                                                                                                                                                                                                                                                                                                                                                                      | B♭/F                                                                                                                                                                                                                                                                                                                                            | L: 13.89mm (.547")                                                                                                                                                                                                                                      | 1                           |                                                                                                                              |                                                                                                      |                                                                               |                                                                                                                                     | Large                                                                                                                                                                                                                                                                                                                                                                                                                                                                                                                                                                                                                                                                                                                                                                                                                                                                                                                                                                                                                                                                                                                                                                                                                                                                                                                                                                                                                                                                                                                                                                                                                                                                                                                                                                                                                                                                                                                                                                                                                                                                                                                         | 48L                                                                                            |                                                                                                                                      |                                                             |
|                                                                                                                                                                                                                                                                                                                                                                                                                                                                                                                                                                                                                                                                                                                                                                                                                                                                                                                                                                                                                                                                                                                                                                                                                                                                                                                                                                                                                                                                                                                                                                                                                                                                                                                                                                                                                                                                                                                                                                                                                                                                                                                                                                                                                                                                                                                                                                                                                                                                                                                                                                                                                                                                                                                                                                                                                                                                                                                              |                                                                                                                                                                                                                                                                                                                                                 |                                                                                                                                                                                                                                                         |                             |                                                                                                                              |                                                                                                      |                                                                               |                                                                                                                                     |                                                                                                                                                                                                                                                                                                                                                                                                                                                                                                                                                                                                                                                                                                                                                                                                                                                                                                                                                                                                                                                                                                                                                                                                                                                                                                                                                                                                                                                                                                                                                                                                                                                                                                                                                                                                                                                                                                                                                                                                                                                                                                                               | * <sup>2</sup> Silver-plate                                                                    | ed finished a                                                                                                                        | vailał                                                      |
| tandard Tr                                                                                                                                                                                                                                                                                                                                                                                                                                                                                                                                                                                                                                                                                                                                                                                                                                                                                                                                                                                                                                                                                                                                                                                                                                                                                                                                                                                                                                                                                                                                                                                                                                                                                                                                                                                                                                                                                                                                                                                                                                                                                                                                                                                                                                                                                                                                                                                                                                                                                                                                                                                                                                                                                                                                                                                                                                                                                                                   | rombones                                                                                                                                                                                                                                                                                                                                        |                                                                                                                                                                                                                                                         |                             |                                                                                                                              |                                                                                                      |                                                                               |                                                                                                                                     |                                                                                                                                                                                                                                                                                                                                                                                                                                                                                                                                                                                                                                                                                                                                                                                                                                                                                                                                                                                                                                                                                                                                                                                                                                                                                                                                                                                                                                                                                                                                                                                                                                                                                                                                                                                                                                                                                                                                                                                                                                                                                                                               | on er pinn                                                                                     |                                                                                                                                      |                                                             |
|                                                                                                                                                                                                                                                                                                                                                                                                                                                                                                                                                                                                                                                                                                                                                                                                                                                                                                                                                                                                                                                                                                                                                                                                                                                                                                                                                                                                                                                                                                                                                                                                                                                                                                                                                                                                                                                                                                                                                                                                                                                                                                                                                                                                                                                                                                                                                                                                                                                                                                                                                                                                                                                                                                                                                                                                                                                                                                                              | rombones                                                                                                                                                                                                                                                                                                                                        | M: 12.7mm (.500")                                                                                                                                                                                                                                       |                             | 22 ( (                                                                                                                       | Yellow brass                                                                                         | a 1 1                                                                         | Gold lacquer*2                                                                                                                      | a 11                                                                                                                                                                                                                                                                                                                                                                                                                                                                                                                                                                                                                                                                                                                                                                                                                                                                                                                                                                                                                                                                                                                                                                                                                                                                                                                                                                                                                                                                                                                                                                                                                                                                                                                                                                                                                                                                                                                                                                                                                                                                                                                          |                                                                                                | SLC-200                                                                                                                              |                                                             |
| tandard Tr<br>7SL-354/8<br>7SL-356G                                                                                                                                                                                                                                                                                                                                                                                                                                                                                                                                                                                                                                                                                                                                                                                                                                                                                                                                                                                                                                                                                                                                                                                                                                                                                                                                                                                                                                                                                                                                                                                                                                                                                                                                                                                                                                                                                                                                                                                                                                                                                                                                                                                                                                                                                                                                                                                                                                                                                                                                                                                                                                                                                                                                                                                                                                                                                          |                                                                                                                                                                                                                                                                                                                                                 | M: 12.7mm (.500")<br>Dual: 12.7-13.34mm (.500525")                                                                                                                                                                                                      | N/N                         | 204.4mm (8")                                                                                                                 | Yellow brass<br>Gold brass                                                                           | Standard                                                                      | Gold lacquer*2<br>Gold lacquer                                                                                                      | Small                                                                                                                                                                                                                                                                                                                                                                                                                                                                                                                                                                                                                                                                                                                                                                                                                                                                                                                                                                                                                                                                                                                                                                                                                                                                                                                                                                                                                                                                                                                                                                                                                                                                                                                                                                                                                                                                                                                                                                                                                                                                                                                         | 48                                                                                             |                                                                                                                                      | 7                                                           |
| SL-354/S<br>SL-356G<br>tandard Co                                                                                                                                                                                                                                                                                                                                                                                                                                                                                                                                                                                                                                                                                                                                                                                                                                                                                                                                                                                                                                                                                                                                                                                                                                                                                                                                                                                                                                                                                                                                                                                                                                                                                                                                                                                                                                                                                                                                                                                                                                                                                                                                                                                                                                                                                                                                                                                                                                                                                                                                                                                                                                                                                                                                                                                                                                                                                            | B∳                                                                                                                                                                                                                                                                                                                                              | Dual: 12.7-13.34mm (.500525")                                                                                                                                                                                                                           | N/N<br>Y/N                  | 204.4mm (8")<br>204.4mm (8")                                                                                                 |                                                                                                      | Standard                                                                      |                                                                                                                                     | Small<br>Small                                                                                                                                                                                                                                                                                                                                                                                                                                                                                                                                                                                                                                                                                                                                                                                                                                                                                                                                                                                                                                                                                                                                                                                                                                                                                                                                                                                                                                                                                                                                                                                                                                                                                                                                                                                                                                                                                                                                                                                                                                                                                                                |                                                                                                | SLC-200                                                                                                                              |                                                             |
| <sup>7</sup> SL-354/S<br><sup>7</sup> SL-356G<br>tandard Co<br><sup>7</sup> SL-350C                                                                                                                                                                                                                                                                                                                                                                                                                                                                                                                                                                                                                                                                                                                                                                                                                                                                                                                                                                                                                                                                                                                                                                                                                                                                                                                                                                                                                                                                                                                                                                                                                                                                                                                                                                                                                                                                                                                                                                                                                                                                                                                                                                                                                                                                                                                                                                                                                                                                                                                                                                                                                                                                                                                                                                                                                                          | B <sup>i</sup><br>B <sup>i</sup> /F<br>ompact Trombon                                                                                                                                                                                                                                                                                           | Dual: 12.7-13.34mm (.500525")                                                                                                                                                                                                                           |                             |                                                                                                                              | Gold brass                                                                                           |                                                                               | Gold lacquer                                                                                                                        | Small                                                                                                                                                                                                                                                                                                                                                                                                                                                                                                                                                                                                                                                                                                                                                                                                                                                                                                                                                                                                                                                                                                                                                                                                                                                                                                                                                                                                                                                                                                                                                                                                                                                                                                                                                                                                                                                                                                                                                                                                                                                                                                                         | 48                                                                                             | SLC-200<br>SLC-210<br>SLC-220                                                                                                        | 7                                                           |
| SL-354/S<br>SL-356G<br>andard Co<br>SL-350C<br>rofessional                                                                                                                                                                                                                                                                                                                                                                                                                                                                                                                                                                                                                                                                                                                                                                                                                                                                                                                                                                                                                                                                                                                                                                                                                                                                                                                                                                                                                                                                                                                                                                                                                                                                                                                                                                                                                                                                                                                                                                                                                                                                                                                                                                                                                                                                                                                                                                                                                                                                                                                                                                                                                                                                                                                                                                                                                                                                   | B <sup>3</sup> /F<br>ompact Trombon<br>B <sup>3</sup> /C<br>/ Alto Trombone                                                                                                                                                                                                                                                                     | Dual: 12.7-13.34mm (.500525")                                                                                                                                                                                                                           |                             |                                                                                                                              | Gold brass                                                                                           |                                                                               | Gold lacquer                                                                                                                        | Small                                                                                                                                                                                                                                                                                                                                                                                                                                                                                                                                                                                                                                                                                                                                                                                                                                                                                                                                                                                                                                                                                                                                                                                                                                                                                                                                                                                                                                                                                                                                                                                                                                                                                                                                                                                                                                                                                                                                                                                                                                                                                                                         | 48                                                                                             | SLC-200<br>SLC-210<br>SLC-220                                                                                                        | 7<br>8<br>L-671                                             |
| SL-354/S<br>SL-356G<br><i>andard</i> Co<br>SL-350C<br><i>rofessional</i><br>SL-671/T* <sup>3</sup>                                                                                                                                                                                                                                                                                                                                                                                                                                                                                                                                                                                                                                                                                                                                                                                                                                                                                                                                                                                                                                                                                                                                                                                                                                                                                                                                                                                                                                                                                                                                                                                                                                                                                                                                                                                                                                                                                                                                                                                                                                                                                                                                                                                                                                                                                                                                                                                                                                                                                                                                                                                                                                                                                                                                                                                                                           | B <sup>3</sup> /F<br>ompact Trombon<br>B <sup>3</sup> /C<br>/ Alto Trombone                                                                                                                                                                                                                                                                     | Dual: 12.7-13.34mm (.500525")       e         Dual: 12.7-13.34mm (.500525")       1                                                                                                                                                                     | Y/N                         | 204.4mm (8")                                                                                                                 | Gold brass<br>Gold brass                                                                             | Standard                                                                      | Gold lacquer<br>Gold lacquer                                                                                                        | Small                                                                                                                                                                                                                                                                                                                                                                                                                                                                                                                                                                                                                                                                                                                                                                                                                                                                                                                                                                                                                                                                                                                                                                                                                                                                                                                                                                                                                                                                                                                                                                                                                                                                                                                                                                                                                                                                                                                                                                                                                                                                                                                         | 48<br>48<br>3 With 1/2 step tr                                                                 | SLC-200<br>SLC-210<br>SLC-220<br>ill valve (YS                                                                                       | 7                                                           |
| SL-354/S<br>SL-356G<br>andard Co<br>SL-350C<br>ofessional<br>SL-671/T* <sup>3</sup><br>andard V2                                                                                                                                                                                                                                                                                                                                                                                                                                                                                                                                                                                                                                                                                                                                                                                                                                                                                                                                                                                                                                                                                                                                                                                                                                                                                                                                                                                                                                                                                                                                                                                                                                                                                                                                                                                                                                                                                                                                                                                                                                                                                                                                                                                                                                                                                                                                                                                                                                                                                                                                                                                                                                                                                                                                                                                                                             | B <sup>↓</sup> /F<br>ompact Trombon<br>B <sup>↓</sup> /C<br>/ Alto Trombone<br>E <sup>↓</sup> Alto                                                                                                                                                                                                                                              | Dual: 12.7-13.34mm (.500525")         e         Dual: 12.7-13.34mm (.500525")         Dual: 11.95-12.45mm (.470490")                                                                                                                                    | Y/N<br>Y/N<br>Y/N           | 204.4mm (8")<br>181.8mm (7 1/8")                                                                                             | Gold brass<br>Gold brass<br>Yellow brass                                                             | Standard<br>Standard                                                          | Gold lacquer<br>Gold lacquer<br>Gold lacquer                                                                                        | Small<br>•<br>Small                                                                                                                                                                                                                                                                                                                                                                                                                                                                                                                                                                                                                                                                                                                                                                                                                                                                                                                                                                                                                                                                                                                                                                                                                                                                                                                                                                                                                                                                                                                                                                                                                                                                                                                                                                                                                                                                                                                                                                                                                                                                                                           | 48<br>48<br>3 With 1/2 step tr<br>48A                                                          | SLC-200<br>SLC-210<br>SLC-220<br>ill valve (YS<br>SLC-871II                                                                          | 7<br>8<br>1-671<br>9                                        |
| SL-354/S<br>SL-356G<br>andard Co<br>SL-350C<br>ofessional<br>SL-671/T* <sup>3</sup><br>andard Vz<br>SL-354V                                                                                                                                                                                                                                                                                                                                                                                                                                                                                                                                                                                                                                                                                                                                                                                                                                                                                                                                                                                                                                                                                                                                                                                                                                                                                                                                                                                                                                                                                                                                                                                                                                                                                                                                                                                                                                                                                                                                                                                                                                                                                                                                                                                                                                                                                                                                                                                                                                                                                                                                                                                                                                                                                                                                                                                                                  | B <sup>b</sup><br>B <sup>b</sup> /F<br>ompact Trombon<br>B <sup>b</sup> /C<br>/ Alto Trombone<br>E <sup>b</sup> Alto<br>alve Trombones                                                                                                                                                                                                          | Dual: 12.7-13.34mm (.500525")       e         Dual: 12.7-13.34mm (.500525")       1                                                                                                                                                                     | Y/N                         | 204.4mm (8")                                                                                                                 | Gold brass<br>Gold brass                                                                             | Standard                                                                      | Gold lacquer<br>Gold lacquer                                                                                                        | Small                                                                                                                                                                                                                                                                                                                                                                                                                                                                                                                                                                                                                                                                                                                                                                                                                                                                                                                                                                                                                                                                                                                                                                                                                                                                                                                                                                                                                                                                                                                                                                                                                                                                                                                                                                                                                                                                                                                                                                                                                                                                                                                         | 48<br>48<br>3 With 1/2 step tr                                                                 | SLC-200<br>SLC-210<br>SLC-220<br>ill valve (YS                                                                                       | 7<br>8<br>L-671                                             |
| SL-354/S<br>SL-356G<br>tandard Cc<br>SL-350C<br>rofessional<br>SL-671/T* <sup>3</sup><br>tandard Vz<br>SL-354V<br>SL-354VC                                                                                                                                                                                                                                                                                                                                                                                                                                                                                                                                                                                                                                                                                                                                                                                                                                                                                                                                                                                                                                                                                                                                                                                                                                                                                                                                                                                                                                                                                                                                                                                                                                                                                                                                                                                                                                                                                                                                                                                                                                                                                                                                                                                                                                                                                                                                                                                                                                                                                                                                                                                                                                                                                                                                                                                                   | B <sup>b</sup><br>B <sup>b</sup> /F<br>ompact Trombon<br>B <sup>b</sup> /C<br>/ Alto Trombone<br>E <sup>b</sup> Alto<br>alve Trombones<br>B <sup>b</sup>                                                                                                                                                                                        | Dual: 12.7-13.34mm (.500525")         e         Dual: 12.7-13.34mm (.500525")         Dual: 11.95-12.45mm (.470490")                                                                                                                                    | Y/N<br>Y/N<br>Y/N           | 204.4mm (8")<br>181.8mm (7 1/8")                                                                                             | Gold brass<br>Gold brass<br>Yellow brass                                                             | Standard<br>Standard                                                          | Gold lacquer<br>Gold lacquer<br>Gold lacquer                                                                                        | Small<br>Small<br>Small                                                                                                                                                                                                                                                                                                                                                                                                                                                                                                                                                                                                                                                                                                                                                                                                                                                                                                                                                                                                                                                                                                                                                                                                                                                                                                                                                                                                                                                                                                                                                                                                                                                                                                                                                                                                                                                                                                                                                                                                                                                                                                       | 48<br>48<br>3 With 1/2 step tr<br>48A                                                          | SLC-200<br>SLC-210<br>SLC-220<br>ill valve (YS<br>SLC-87111<br>SLC-87111                                                             | 7<br>8<br>1-671<br>9                                        |
| SL-354/S<br>SL-356G<br>andard Cc<br>SL-350C<br>ofessional<br>SL-671/T* <sup>3</sup><br>andard Va<br>SL-354V<br>SL-354V<br>SL-354VC                                                                                                                                                                                                                                                                                                                                                                                                                                                                                                                                                                                                                                                                                                                                                                                                                                                                                                                                                                                                                                                                                                                                                                                                                                                                                                                                                                                                                                                                                                                                                                                                                                                                                                                                                                                                                                                                                                                                                                                                                                                                                                                                                                                                                                                                                                                                                                                                                                                                                                                                                                                                                                                                                                                                                                                           | B <sup>5</sup> /F<br>ompact Trombon<br>B <sup>5</sup> /C<br>/ Alto Trombone<br>P <sup>5</sup> Alto<br>alve Trombones<br>B <sup>5</sup> /C                                                                                                                                                                                                       | Dual: 12.7-13.34mm (.500525")         e         Dual: 12.7-13.34mm (.500525")         Dual: 11.95-12.45mm (.470490")         M:       12.7mm (.500")                                                                                                    | Y/N<br>Y/N<br>Y/N           | 204.4mm (8")<br>181.8mm (7 1/8")<br>204.4mm (8")                                                                             | Gold brass<br>Gold brass<br>Yellow brass                                                             | Standard<br>Standard<br>Standard                                              | Gold lacquer Gold lacquer Gold lacquer Gold lacquer Gold lacquer                                                                    | Small | 48<br>48<br>3 With 1/2 step tu<br>48A<br>48                                                    | SLC-200<br>SLC-210<br>SLC-220<br>ill valve (YS<br>SLC-87111<br>SLC-87111                                                             | 7<br>8<br>1-671<br>9<br>9                                   |
| SL-354/S<br>SL-356G<br>andard Cc<br>SL-350C<br>ofessional<br>SL-671/T* <sup>3</sup><br>andard Va<br>SL-354V<br>SL-354V<br>SL-354VC<br>(eno Bass<br>BL-830                                                                                                                                                                                                                                                                                                                                                                                                                                                                                                                                                                                                                                                                                                                                                                                                                                                                                                                                                                                                                                                                                                                                                                                                                                                                                                                                                                                                                                                                                                                                                                                                                                                                                                                                                                                                                                                                                                                                                                                                                                                                                                                                                                                                                                                                                                                                                                                                                                                                                                                                                                                                                                                                                                                                                                    | B <sup>5</sup> /F<br>ompact Trombon<br>B <sup>5</sup> /C<br>/ Alto Trombone<br>E <sup>5</sup> Alto<br>alve Trombones<br>B <sup>5</sup><br>C<br>Trombones                                                                                                                                                                                        | Dual: 12.7-13.34mm (.500525")         e         Dual: 12.7-13.34mm (.500525")         Dual: 11.95-12.45mm (.470490")                                                                                                                                    | Y/N<br>Y/N<br>Y/N           | 204.4mm (8")<br>181.8mm (7 1/8")                                                                                             | Gold brass<br>Gold brass<br>Yellow brass<br>Yellow brass                                             | Standard<br>Standard                                                          | Gold lacquer<br>Gold lacquer<br>Gold lacquer                                                                                        | Small<br>Small<br>Small                                                                                                                                                                                                                                                                                                                                                                                                                                                                                                                                                                                                                                                                                                                                                                                                                                                                                                                                                                                                                                                                                                                                                                                                                                                                                                                                                                                                                                                                                                                                                                                                                                                                                                                                                                                                                                                                                                                                                                                                                                                                                                       | 48<br>48<br>3 With 1/2 step tr<br>48A<br>48<br>ell is also availa                              | SLC-200<br>SLC-210<br>SLC-220<br>ill valve (YS<br>SLC-87111<br>SLC-35V<br>ble by specia                                              | 7<br>8<br>1-671<br>9<br>9                                   |
| SL-354/S<br>SL-354/S<br>SL-356G<br>SL-350C<br>SL-350C<br>SL-351/T* <sup>3</sup><br>SL-351/T* <sup>3</sup><br>SL-354V<br>SL-354V<br>SL-354VC<br>(eno Bass<br>BL-830<br>BL-822G                                                                                                                                                                                                                                                                                                                                                                                                                                                                                                                                                                                                                                                                                                                                                                                                                                                                                                                                                                                                                                                                                                                                                                                                                                                                                                                                                                                                                                                                                                                                                                                                                                                                                                                                                                                                                                                                                                                                                                                                                                                                                                                                                                                                                                                                                                                                                                                                                                                                                                                                                                                                                                                                                                                                                | B <sup>b</sup> /F<br>ompact Trombon<br>B <sup>b</sup> /C<br>/ Alto Trombone<br>E <sup>b</sup> Alto<br>alve Trombones<br>B <sup>b</sup><br>C<br>Trombones<br>B <sup>b</sup> /F/D/G <sup>b</sup>                                                                                                                                                  | Dual: 12.7-13.34mm (.500525")         e         Dual: 12.7-13.34mm (.500525")         Dual: 11.95-12.45mm (.470490")         M:       12.7mm (.500")                                                                                                    | Y/N<br>Y/N<br>Y/N           | 204.4mm (8")<br>181.8mm (7 1/8")<br>204.4mm (8")                                                                             | Gold brass<br>Gold brass<br>Yellow brass<br>Yellow brass<br>Yellow brass*4                           | Standard<br>Standard<br>Standard                                              | Gold lacquer Gold lacquer Gold lacquer Gold lacquer Gold lacquer                                                                    | Small | 48<br>48<br>3 With 1/2 step tr<br>48A<br>48<br>ell is also availa<br>59L                       | SLC-200<br>SLC-210<br>SLC-220<br>ill valve (YS<br>SLC-87111<br>SLC-870<br>ble by specia<br>BLC-830                                   | 7<br>88<br>L-671<br>9<br>9                                  |
| SL-354/S<br>SL-356G<br>andard Cc<br>SL-350C<br>ofessional<br>SL-671/T* <sup>3</sup><br>andard V2<br>SL-354V<br>SL-354VC<br>(eno Bass<br>BL-830<br>BL-822G<br>ofessional                                                                                                                                                                                                                                                                                                                                                                                                                                                                                                                                                                                                                                                                                                                                                                                                                                                                                                                                                                                                                                                                                                                                                                                                                                                                                                                                                                                                                                                                                                                                                                                                                                                                                                                                                                                                                                                                                                                                                                                                                                                                                                                                                                                                                                                                                                                                                                                                                                                                                                                                                                                                                                                                                                                                                      | B <sup>b</sup> /F<br>ompact Trombon<br>B <sup>b</sup> /C<br>/ Alto Trombones<br>alve Trombones<br>B <sup>b</sup><br>C<br>Trombones<br>B <sup>b</sup> /F/D/G <sup>b</sup><br>B <sup>b</sup> /F & B <sup>b</sup> /F/D                                                                                                                             | Dual: 12.7-13.34mm (.500525")         e         Dual: 12.7-13.34mm (.500525")         Dual: 11.95-12.45mm (.470490")         M:       12.7mm (.500")                                                                                                    | Y/N<br>Y/N<br>Y/N           | 204.4mm (8")<br>181.8mm (7 1/8")<br>204.4mm (8")                                                                             | Gold brass<br>Gold brass<br>Yellow brass<br>Yellow brass<br>Yellow brass*4                           | Standard<br>Standard<br>Standard                                              | Gold lacquer Gold lacquer Gold lacquer Gold lacquer Gold lacquer                                                                    | Small Small Small Small state A Gold brass b Large                                                                                                                                                                                                                                                                                                                                                                                                                                                                                                                                                                                                                                                                                                                                                                                                                                                                                                                                                                                                                                                                                                                                                                                                                                                                                                                                                                                                                                                                                                                                                                                                                                                                                                                                                                                                                                                                                                                                                                                                                                                                            | 48<br>48<br>3 With 1/2 step tr<br>48A<br>48<br>ell is also availa<br>59L                       | SLC-200<br>SLC-210<br>SLC-220<br>ill valve (YS<br>SLC-87111<br>SLC-870<br>ble by specia<br>BLC-830                                   | 7<br>8<br>L-671<br>9<br>9<br>9                              |
| SL-354/S<br>SL-356G<br>andard Cc<br>SL-350C<br>SL-350C<br>SL-671/T* <sup>3</sup><br>andard Vz<br>SL-354V<br>SL-354V<br>SL-354VC<br>(eno Bass<br>BL-830<br>BL-822G<br>BL-822G<br>BL-822G                                                                                                                                                                                                                                                                                                                                                                                                                                                                                                                                                                                                                                                                                                                                                                                                                                                                                                                                                                                                                                                                                                                                                                                                                                                                                                                                                                                                                                                                                                                                                                                                                                                                                                                                                                                                                                                                                                                                                                                                                                                                                                                                                                                                                                                                                                                                                                                                                                                                                                                                                                                                                                                                                                                                      | B <sup>b</sup> /F<br>ompact Trombon<br>B <sup>b</sup> /C<br>/ Alto Trombones<br>Alto Trombones<br>B <sup>b</sup> /C<br>Trombones<br>B <sup>b</sup> /F/D/G <sup>b</sup><br>B <sup>b</sup> /F & B <sup>b</sup> /F/D<br>/ Bass Trombone<br>B <sup>b</sup> /F/D <sup>b</sup> & B <sup>b</sup> /F/D                                                  | Dual: 12.7-13.34mm (.500525")         e         Dual: 12.7-13.34mm (.500525")         Dual: 11.95-12.45mm (.470490")         M:       12.7mm (.500")         IL:       14.3mm (.563")         IL:       14.3mm (.563")                                  | Y/N<br>Y/N<br>N/            | 204.4mm (8")<br>181.8mm (7 1/8")<br>204.4mm (8")<br>241.0mm (9 1/2")                                                         | Gold brass<br>Gold brass<br>Yellow brass<br>Yellow brass<br>Yellow brass*4<br>Gold brass             | Standard<br>Standard<br>Standard<br>Heavy                                     | Gold lacquer Gold lacquer Gold lacquer Gold lacquer Clear lacquer                                                                   | Small | 48<br>48<br>3 With 1/2 step tr<br>48A<br>48<br>ell is also availa<br>59L<br>YEO                | SLC-200<br>SLC-210<br>SLC-220<br>ill valve (YS<br>SLC-871II<br>SLC-871II<br>SLC-35V<br>ble by specia<br>BLC-830<br>BLC-822           | 7<br>8<br>1-671<br>9                                        |
| SL-354/S<br>SL-356G<br>andard Cc<br>SL-350C<br>ofessional<br>SL-671/T* <sup>3</sup><br>andard V2<br>SL-354V<br>SL-354V<br>SL-354VC<br>SL-354VC<br>SL-354VC<br>SL-354VC<br>SL-354VC<br>SL-354VC<br>SL-354VC<br>SL-354VC<br>SL-354VC<br>SL-354VC<br>SL-354V<br>SL-354VC<br>SL-354V<br>SL-354V<br>SL-354V<br>SL-354C<br>SL-350C<br>SL-350C<br>SL-350C<br>SL-350C<br>SL-350C<br>SL-350C<br>SL-350C<br>SL-350C<br>SL-350C<br>SL-350C<br>SL-350C<br>SL-350C<br>SL-350C<br>SL-350C<br>SL-350C<br>SL-350C<br>SL-350C<br>SL-350C<br>SL-350C<br>SL-350C<br>SL-350C<br>SL-350C<br>SL-350C<br>SL-350C<br>SL-350C<br>SL-350C<br>SL-350C<br>SL-350C<br>SL-350C<br>SL-350C<br>SL-350C<br>SL-350C<br>SL-350C<br>SL-350C<br>SL-350C<br>SL-350C<br>SL-350C<br>SL-350C<br>SL-350C<br>SL-350C<br>SL-350C<br>SL-350C<br>SL-350C<br>SL-350C<br>SL-350C<br>SL-350C<br>SL-350C<br>SL-350C<br>SL-350C<br>SL-354V<br>SL-354V<br>SL-354V<br>SL-354V<br>SL-354V<br>SL-354V<br>SL-354V<br>SL-354V<br>SL-354V<br>SL-354V<br>SL-354V<br>SL-354V<br>SL-354V<br>SL-354V<br>SL-354V<br>SL-354V<br>SL-354V<br>SL-354V<br>SL-354V<br>SL-354V<br>SL-354V<br>SL-354V<br>SL-354V<br>SL-354V<br>SL-354V<br>SL-354V<br>SL-354V<br>SL-354V<br>SL-354V<br>SL-354V<br>SL-354V<br>SL-354V<br>SL-354V<br>SL-354V<br>SL-354V<br>SL-354V<br>SL-354V<br>SL-354V<br>SL-354V<br>SL-354V<br>SL-354V<br>SL-354V<br>SL-354V<br>SL-354V<br>SL-354V<br>SL-354V<br>SL-354V<br>SL-354V<br>SL-354V<br>SL-354V<br>SL-354V<br>SL-354V<br>SL-354V<br>SL-354V<br>SL-354V<br>SL-354V<br>SL-354V<br>SL-354V<br>SL-354V<br>SL-354V<br>SL-354V<br>SL-354V<br>SL-354V<br>SL-354V<br>SL-354V<br>SL-354V<br>SL-354V<br>SL-354V<br>SL-354V<br>SL-354V<br>SL-354V<br>SL-354V<br>SL-354V<br>SL-354V<br>SL-354V<br>SL-354V<br>SL-354V<br>SL-354V<br>SL-354V<br>SL-354V<br>SL-354V<br>SL-354V<br>SL-354V<br>SL-354V<br>SL-354V<br>SL-354V<br>SL-354V<br>SL-354V<br>SL-354V<br>SL-354V<br>SL-354V<br>SL-354V<br>SL-354V<br>SL-354V<br>SL-354V<br>SL-354V<br>SL-354V<br>SL-354V<br>SL-354V<br>SL-354V<br>SL-354V<br>SL-354V<br>SL-354V<br>SL-354V<br>SL-354V<br>SL-354V<br>SL-354V<br>SL-354V<br>SL-354V<br>SL-354V<br>SL-354V<br>SL-354V<br>SL-354V<br>SL-354V<br>SL-354V<br>SL-354V<br>SL-354V<br>SL-354V<br>SL-354V<br>SL-354V<br>SL-354V<br>SL-354V<br>SL-354V<br>SL-354V<br>SL-354V<br>SL-354V<br>SL-354V<br>SL-354V<br>SL-354V<br>SL-354V<br>SL-354V<br>SL-354V<br>SL-354V<br>SL-354V<br>SL-354V<br>SL-354V<br>SL-354V<br>SL-354V<br>SL-354V<br>SL-354V<br>SL-354V<br>SL-354V<br>SL-354V<br>SL-354V<br>SL-354V<br>SL-354V<br>SL-354V<br>SL-354V<br>SL-354V<br>SL-354V<br>SL-354V<br>SL-354V<br>SL-354V<br>SL-354V<br>SL-354V<br>SL-354V<br>SL-354V<br>SL-354V<br>SL-354V<br>SL-354V<br>SL-354V<br>SL-354V<br>SL-354V<br>SL-354V<br>SL-354V<br>SL-354V<br>SL-354V<br>SL-354V<br>SL-354V<br>SL-354V<br>SL-354V<br>SL-354V<br>SL-354V<br>SL-354V<br>SL-354V<br>SL-354V<br>SL-354V<br>SL-354V<br>SL-354 | B <sup>b</sup> /F<br>ompact Trombon<br>B <sup>b</sup> /C<br>/ Alto Trombones<br>alve Trombones<br>B <sup>b</sup> /C<br>C<br>Trombones<br>B <sup>b</sup> /F/D/G <sup>b</sup><br>B <sup>b</sup> /F & B <sup>b</sup> /F/D<br>/ Bass Trombone<br>B <sup>b</sup> /F/D<br>& Bass Trombone                                                             | Dual: 12.7-13.34mm (.500525")         e         Dual: 12.7-13.34mm (.500525")         Dual: 11.95-12.45mm (.470490")         M:       12.7mm (.500")         LL:       14.3mm (.563")         LL:       14.3mm (.563")                                  | Y/N<br>Y/N<br>N/—<br>Y/N    | 204.4mm (8")<br>181.8mm (7 1/8")<br>204.4mm (8")<br>241.0mm (9 1/2")<br>241.0mm (9 1/2")                                     | Gold brass<br>Gold brass<br>Yellow brass<br>Yellow brass<br>Yellow brass<br>Gold brass               | Standard<br>Standard<br>Standard<br>Heavy<br>Standard                         | Gold lacquer Gold lacquer Gold lacquer Gold lacquer Clear lacquer Gold lacquer                                                      | Small Small Small Small Small starge Large Large                                                                                                                                                                                                                                                                                                                                                                                                                                                                                                                                                                                                                                                                                                                                                                                                                                                                                                                                                                                                                                                                                                                                                                                                                                                                                                                                                                                                                                                                                                                                                                                                                                                                                                                                                                                                                                                                                                                                                                                                                                                                              | 48<br>48<br>3 With 1/2 step tr<br>48A<br>48<br>ell is also availa<br>59L<br>YEO<br>58L         | SLC-200<br>SLC-210<br>SLC-220<br>ill valve (YS<br>SLC-871II<br>SLC-871II<br>SLC-85V<br>ble by specia<br>BLC-830<br>BLC-822<br>BLC-60 | 7<br>88<br>L-671<br>9<br>9<br>9<br>9                        |
| SL-354/S<br>SL-356G<br>andard Cc<br>SL-350C<br>ofessional<br>SL-671/T* <sup>3</sup><br>andard V2<br>SL-354V<br>SL-354V<br>SL-354VC<br>SL-354VC<br>BL-830<br>BL-820G<br>BL-820G<br>termediate                                                                                                                                                                                                                                                                                                                                                                                                                                                                                                                                                                                                                                                                                                                                                                                                                                                                                                                                                                                                                                                                                                                                                                                                                                                                                                                                                                                                                                                                                                                                                                                                                                                                                                                                                                                                                                                                                                                                                                                                                                                                                                                                                                                                                                                                                                                                                                                                                                                                                                                                                                                                                                                                                                                                 | B <sup>b</sup> /F<br>ompact Trombon<br>B <sup>b</sup> /C<br>/ Alto Trombones<br>Alto Trombones<br>B <sup>b</sup> /C<br>Trombones<br>B <sup>b</sup> /F/D/G <sup>b</sup><br>B <sup>b</sup> /F & B <sup>b</sup> /F/D<br>/ Bass Trombone<br>B <sup>b</sup> /F/D <sup>b</sup> & B <sup>b</sup> /F/D                                                  | Dual: 12.7-13.34mm (.500525")         e         Dual: 12.7-13.34mm (.500525")         Dual: 11.95-12.45mm (.470490")         M:       12.7mm (.500")         IL:       14.3mm (.563")         IL:       14.3mm (.563")                                  | Y/N<br>Y/N<br>N/            | 204.4mm (8")<br>181.8mm (7 1/8")<br>204.4mm (8")<br>241.0mm (9 1/2")                                                         | Gold brass<br>Gold brass<br>Yellow brass<br>Yellow brass<br>Yellow brass*4<br>Gold brass             | Standard<br>Standard<br>Standard<br>Heavy                                     | Gold lacquer Gold lacquer Gold lacquer Gold lacquer Clear lacquer                                                                   | Small Small Small Small state A Gold brass b Large                                                                                                                                                                                                                                                                                                                                                                                                                                                                                                                                                                                                                                                                                                                                                                                                                                                                                                                                                                                                                                                                                                                                                                                                                                                                                                                                                                                                                                                                                                                                                                                                                                                                                                                                                                                                                                                                                                                                                                                                                                                                            | 48<br>48<br>3 With 1/2 step tr<br>48A<br>48<br>ell is also availa<br>59L<br>YEO                | SLC-200<br>SLC-210<br>SLC-220<br>ill valve (YS<br>SLC-871II<br>SLC-871II<br>SLC-35V<br>ble by specia<br>BLC-830<br>BLC-822           | 7<br>88<br>L-677<br>9<br>9<br>9<br>9                        |
| SL-354/S<br>SL-356G<br>andard Cc<br>SL-350C<br>SL-350C<br>SL-351/T* <sup>3</sup><br>andard Vz<br>SL-354V<br>SL-354V<br>SL-354VC<br>(e00 Bass<br>BL-820G<br>BL-822G<br>rofessional<br>BL-620G<br>attermediata<br>BL-421G                                                                                                                                                                                                                                                                                                                                                                                                                                                                                                                                                                                                                                                                                                                                                                                                                                                                                                                                                                                                                                                                                                                                                                                                                                                                                                                                                                                                                                                                                                                                                                                                                                                                                                                                                                                                                                                                                                                                                                                                                                                                                                                                                                                                                                                                                                                                                                                                                                                                                                                                                                                                                                                                                                      | B <sup>b</sup> /F<br>ompact Trombon<br>B <sup>b</sup> /C<br>/ Alto Trombones<br>alve Trombones<br>B <sup>b</sup> /C<br>C<br>Trombones<br>B <sup>b</sup> /F/D/G <sup>b</sup><br>B <sup>b</sup> /F & B <sup>b</sup> /F/D<br>/ Bass Trombone<br>B <sup>b</sup> /F/D<br>& Bass Trombone                                                             | Dual: 12.7-13.34mm (.500525")         e         Dual: 12.7-13.34mm (.500525")         Dual: 11.95-12.45mm (.470490")         M:       12.7mm (.500")         LL:       14.3mm (.563")         LL:       14.3mm (.563")         LL:       14.3mm (.563") | Y/N<br>Y/N<br>N/—<br>Y/N    | 204.4mm (8")<br>181.8mm (7 1/8")<br>204.4mm (8")<br>241.0mm (9 1/2")<br>241.0mm (9 1/2")                                     | Gold brass<br>Gold brass<br>Yellow brass<br>Yellow brass<br>Yellow brass<br>Gold brass               | Standard<br>Standard<br>Standard<br>Heavy<br>Standard                         | Gold lacquer Gold lacquer Gold lacquer Gold lacquer Clear lacquer Gold lacquer                                                      | Small Small Small Small Small starge Large Large                                                                                                                                                                                                                                                                                                                                                                                                                                                                                                                                                                                                                                                                                                                                                                                                                                                                                                                                                                                                                                                                                                                                                                                                                                                                                                                                                                                                                                                                                                                                                                                                                                                                                                                                                                                                                                                                                                                                                                                                                                                                              | 48<br>48<br>3 With 1/2 step tr<br>48A<br>48<br>ell is also availa<br>59L<br>YEO<br>58L         | SLC-200<br>SLC-210<br>SLC-220<br>ill valve (YS<br>SLC-871II<br>SLC-871II<br>SLC-85V<br>ble by specia<br>BLC-830<br>BLC-822<br>BLC-60 | 7<br>88<br>L-671<br>9<br>9<br>9<br>9                        |
| <sup>7</sup> SL-354/S<br><sup>7</sup> SL-356G<br><i>tandard</i> Cc<br><sup>7</sup> SL-350C<br><sup>7</sup> SL-350C<br><sup>7</sup> SL-351/T <sup>*3</sup><br><i>tandard</i> V <i>z</i><br><sup>7</sup> SL-354V<br><sup>7</sup> SL-354VC<br><sup>7</sup> SL-354VC<br><sup>7</sup> SL-354VC<br><sup>7</sup> SL-822G<br><sup>7</sup> SL-822G                                                                                                                                                                                                                                                                                                                                                                                                                                                                                                                                                                                                                                                                                                                                                                                                                                                                                                                                                                                                                                                                                                                                                                                                                                                                                                            | B <sup>b</sup> /F<br>ompact Trombon<br>B <sup>b</sup> /C<br>/ Alto Trombones<br>Alto Trombones<br>B <sup>b</sup> /F/D/G <sup>b</sup><br>B <sup>b</sup> /F & B <sup>b</sup> /F/D<br>/ Bass Trombone<br>B <sup>b</sup> /F/D/G <sup>b</sup><br>B <sup>b</sup> /F/D/G <sup>b</sup><br>B <sup>b</sup> /F/D<br>/ Bass Trombone<br>B <sup>b</sup> /F/D | Dual: 12.7-13.34mm (.500525")         e         Dual: 12.7-13.34mm (.500525")         Dual: 11.95-12.45mm (.470490")         M:       12.7mm (.500")         LL:       14.3mm (.563")         LL:       14.3mm (.563")         LL:       14.3mm (.563") | Y/N<br>Y/N<br>N/—<br>Y/N    | 204.4mm (8")<br>181.8mm (7 1/8")<br>204.4mm (8")<br>241.0mm (9 1/2")<br>241.0mm (9 1/2")                                     | Gold brass<br>Gold brass<br>Yellow brass<br>Yellow brass<br>Yellow brass<br>Gold brass<br>Gold brass | Standard<br>Standard<br>Standard<br>Standard<br>Heavy<br>Standard<br>Standard | Gold lacquer Clear lacquer Gold lacquer Clear lacquer | Small Small Small Small Small starge Large Large                                                                                                                                                                                                                                                                                                                                                                                                                                                                                                                                                                                                                                                                                                                                                                                                                                                                                                                                                                                                                                                                                                                                                                                                                                                                                                                                                                                                                                                                                                                                                                                                                                                                                                                                                                                                                                                                                                                                                                                                                                                                              | 48<br>48<br>3 With 1/2 step tr<br>48A<br>48<br>ell is also availa<br>59L<br>YEO<br>58L         | SLC-200<br>SLC-210<br>SLC-220<br>ill valve (YS<br>SLC-871II<br>SLC-871II<br>SLC-85V<br>ble by specia<br>BLC-830<br>BLC-822<br>BLC-60 | 7<br>8<br>1-671<br>9<br>9<br>9                              |
| SL-354/S         SL-356G         sundard Cc         SL-350C         sundard SL-350C         rofessional         SL-350C         sundard V2         sundard V2         SL-354V         SL-354V         SL-354VC         (eno Bass         BL-830         BL-820G         BL-620G         utermediata         BL-421G         rofessional                                                                                                                                                                                                                                                                                                                                                                                                                                                                                                                                                                                                                                                                                                                                                                                                                                                                                                                                                                                                                                                                                                                                                                                                                                                                                                                                                                                                                                                                                                                                                                                                                                                                                                                                                                                                                                                                                                                                                                                                                                                                                                                                                                                                                                                                                                                                                                                                                                                                                                                                                                                      | B <sup>b</sup> /F<br>ompact Trombon<br>B <sup>b</sup> /C<br>/ Alto Trombones<br>alve Trombones<br>B <sup>b</sup> /F<br>C<br>Trombones<br>B <sup>b</sup> /F/D/G <sup>b</sup><br>B <sup>b</sup> /F & B <sup>b</sup> /F/D<br>/ Bass Trombone<br>B <sup>b</sup> /F/D<br>/ Bass Trombone<br>B <sup>b</sup> /F/D                                      | Dual: 12.7-13.34mm (.500525")         e         Dual: 12.7-13.34mm (.500525")         Dual: 11.95-12.45mm (.470490")         M:       12.7mm (.500")         LL:       14.3mm (.563")         LL:       14.3mm (.563")         LL:       14.3mm (.563") | Y/N Y/N Y/N N/— N/M N/N N/N | 204.4mm (8")<br>181.8mm (7 1/8")<br>204.4mm (8")<br>204.4mm (8")<br>241.0mm (9 1/2")<br>241.0mm (9 1/2")<br>241.0mm (9 1/2") | Gold brass<br>Gold brass<br>Yellow brass<br>Yellow brass<br>Yellow brass<br>Gold brass               | Standard<br>Standard<br>Standard<br>Heavy<br>Standard                         | Gold lacquer Gold lacquer Gold lacquer Gold lacquer Clear lacquer Gold lacquer                                                      | Small Small Small Small Small Small Small Small Large Large Large                                                                                                                                                                                                                                                                                                                                                                                                                                                                                                                                                                                                                                                                                                                                                                                                                                                                                                                                                                                                                                                                                                                                                                                                                                                                                                                                                                                                                                                                                                                                                                                                                                                                                                                                                                                                                                                                                                                                                                                                                                                             | 48<br>48<br>3 With 1/2 step tr<br>48A<br>48<br>ell is also availar<br>59L<br>YEO<br>58L<br>58L | SLC-200<br>SLC-210<br>SLC-220<br>ill valve (YS<br>SLC-871II<br>SLC-871II<br>BLC-830<br>BLC-830<br>BLC-822<br>BLC-60<br>BLC-320       | 7<br>88<br>1-671<br>9<br>9<br>9<br>9<br>9<br>10<br>10<br>11 |