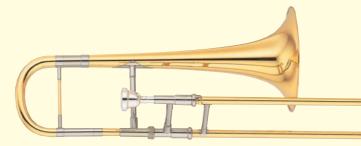

### Specifications

| Xeno Tron                                                                                                                                                                                                                                                                                                                                                                                                                                                                                                                                                                                                                                                                                                                                                                                                                                                                                                                                                                                                                                                                                                                                                                                                                                                                                                                                                                                                                                                                                                                                                                                                                                                                                                                                                                                                                                                                                                                                                                                                                                                                                                                                                                                                                                                                                                                                                                                                                                                                                                                                                                                                                                                                                                                                                                                                                                                                                                                    | libolics                                                                                                                                                                                                                                                                                                                                        |                                                                                                                                                                                                                                                         |                             |                                                                                                                              |                                                                                                      |                                                                               |                                                                                                                                     |                                                                                                                                                                                                                                                                                                                                                                                                                                                                                                                                                                                                                                                                                                                                                                                                                                                                                                                                                                                                                                                                                                                                                                                                                                                                                                                                                                                                                                                                                                                                                                                                                                                                                                                                                                                                                                                                                                                                                                                                                                                                                                                               |                                                                                                |                                                                                                                                      |                                                             |
|------------------------------------------------------------------------------------------------------------------------------------------------------------------------------------------------------------------------------------------------------------------------------------------------------------------------------------------------------------------------------------------------------------------------------------------------------------------------------------------------------------------------------------------------------------------------------------------------------------------------------------------------------------------------------------------------------------------------------------------------------------------------------------------------------------------------------------------------------------------------------------------------------------------------------------------------------------------------------------------------------------------------------------------------------------------------------------------------------------------------------------------------------------------------------------------------------------------------------------------------------------------------------------------------------------------------------------------------------------------------------------------------------------------------------------------------------------------------------------------------------------------------------------------------------------------------------------------------------------------------------------------------------------------------------------------------------------------------------------------------------------------------------------------------------------------------------------------------------------------------------------------------------------------------------------------------------------------------------------------------------------------------------------------------------------------------------------------------------------------------------------------------------------------------------------------------------------------------------------------------------------------------------------------------------------------------------------------------------------------------------------------------------------------------------------------------------------------------------------------------------------------------------------------------------------------------------------------------------------------------------------------------------------------------------------------------------------------------------------------------------------------------------------------------------------------------------------------------------------------------------------------------------------------------------|-------------------------------------------------------------------------------------------------------------------------------------------------------------------------------------------------------------------------------------------------------------------------------------------------------------------------------------------------|---------------------------------------------------------------------------------------------------------------------------------------------------------------------------------------------------------------------------------------------------------|-----------------------------|------------------------------------------------------------------------------------------------------------------------------|------------------------------------------------------------------------------------------------------|-------------------------------------------------------------------------------|-------------------------------------------------------------------------------------------------------------------------------------|-------------------------------------------------------------------------------------------------------------------------------------------------------------------------------------------------------------------------------------------------------------------------------------------------------------------------------------------------------------------------------------------------------------------------------------------------------------------------------------------------------------------------------------------------------------------------------------------------------------------------------------------------------------------------------------------------------------------------------------------------------------------------------------------------------------------------------------------------------------------------------------------------------------------------------------------------------------------------------------------------------------------------------------------------------------------------------------------------------------------------------------------------------------------------------------------------------------------------------------------------------------------------------------------------------------------------------------------------------------------------------------------------------------------------------------------------------------------------------------------------------------------------------------------------------------------------------------------------------------------------------------------------------------------------------------------------------------------------------------------------------------------------------------------------------------------------------------------------------------------------------------------------------------------------------------------------------------------------------------------------------------------------------------------------------------------------------------------------------------------------------|------------------------------------------------------------------------------------------------|--------------------------------------------------------------------------------------------------------------------------------------|-------------------------------------------------------------|
| Model                                                                                                                                                                                                                                                                                                                                                                                                                                                                                                                                                                                                                                                                                                                                                                                                                                                                                                                                                                                                                                                                                                                                                                                                                                                                                                                                                                                                                                                                                                                                                                                                                                                                                                                                                                                                                                                                                                                                                                                                                                                                                                                                                                                                                                                                                                                                                                                                                                                                                                                                                                                                                                                                                                                                                                                                                                                                                                                        | Key                                                                                                                                                                                                                                                                                                                                             | Bore Size                                                                                                                                                                                                                                               | Slide Material*1            | Bell Diameter                                                                                                                | Bell Material                                                                                        | Weight                                                                        | Finish                                                                                                                              | Mouthpiece Shank                                                                                                                                                                                                                                                                                                                                                                                                                                                                                                                                                                                                                                                                                                                                                                                                                                                                                                                                                                                                                                                                                                                                                                                                                                                                                                                                                                                                                                                                                                                                                                                                                                                                                                                                                                                                                                                                                                                                                                                                                                                                                                              | Mouthpiece                                                                                     | Case                                                                                                                                 | Page                                                        |
| /SL-881                                                                                                                                                                                                                                                                                                                                                                                                                                                                                                                                                                                                                                                                                                                                                                                                                                                                                                                                                                                                                                                                                                                                                                                                                                                                                                                                                                                                                                                                                                                                                                                                                                                                                                                                                                                                                                                                                                                                                                                                                                                                                                                                                                                                                                                                                                                                                                                                                                                                                                                                                                                                                                                                                                                                                                                                                                                                                                                      | Bþ                                                                                                                                                                                                                                                                                                                                              |                                                                                                                                                                                                                                                         |                             |                                                                                                                              | Yellow brass                                                                                         |                                                                               |                                                                                                                                     |                                                                                                                                                                                                                                                                                                                                                                                                                                                                                                                                                                                                                                                                                                                                                                                                                                                                                                                                                                                                                                                                                                                                                                                                                                                                                                                                                                                                                                                                                                                                                                                                                                                                                                                                                                                                                                                                                                                                                                                                                                                                                                                               |                                                                                                |                                                                                                                                      | 2                                                           |
| SL-881G                                                                                                                                                                                                                                                                                                                                                                                                                                                                                                                                                                                                                                                                                                                                                                                                                                                                                                                                                                                                                                                                                                                                                                                                                                                                                                                                                                                                                                                                                                                                                                                                                                                                                                                                                                                                                                                                                                                                                                                                                                                                                                                                                                                                                                                                                                                                                                                                                                                                                                                                                                                                                                                                                                                                                                                                                                                                                                                      | Dr                                                                                                                                                                                                                                                                                                                                              | L: 13.89mm (.547")                                                                                                                                                                                                                                      | Y/N                         | 220.0mm (8 <sup>2</sup> /3")                                                                                                 | Gold brass                                                                                           | Heavy                                                                         | Clear lacquer                                                                                                                       | Large                                                                                                                                                                                                                                                                                                                                                                                                                                                                                                                                                                                                                                                                                                                                                                                                                                                                                                                                                                                                                                                                                                                                                                                                                                                                                                                                                                                                                                                                                                                                                                                                                                                                                                                                                                                                                                                                                                                                                                                                                                                                                                                         | SULLIVAN                                                                                       | SLC-88U                                                                                                                              |                                                             |
| SL-882O                                                                                                                                                                                                                                                                                                                                                                                                                                                                                                                                                                                                                                                                                                                                                                                                                                                                                                                                                                                                                                                                                                                                                                                                                                                                                                                                                                                                                                                                                                                                                                                                                                                                                                                                                                                                                                                                                                                                                                                                                                                                                                                                                                                                                                                                                                                                                                                                                                                                                                                                                                                                                                                                                                                                                                                                                                                                                                                      | B∳/F                                                                                                                                                                                                                                                                                                                                            | L. 15.09mm (.947.)                                                                                                                                                                                                                                      | 1/1                         | 220.011111 (8 -/3 )                                                                                                          | Yellow brass                                                                                         | Tieavy                                                                        | Clear lacquer                                                                                                                       | Laige                                                                                                                                                                                                                                                                                                                                                                                                                                                                                                                                                                                                                                                                                                                                                                                                                                                                                                                                                                                                                                                                                                                                                                                                                                                                                                                                                                                                                                                                                                                                                                                                                                                                                                                                                                                                                                                                                                                                                                                                                                                                                                                         | SULLIVAN                                                                                       | 310-000                                                                                                                              | 2                                                           |
| SL-882GO                                                                                                                                                                                                                                                                                                                                                                                                                                                                                                                                                                                                                                                                                                                                                                                                                                                                                                                                                                                                                                                                                                                                                                                                                                                                                                                                                                                                                                                                                                                                                                                                                                                                                                                                                                                                                                                                                                                                                                                                                                                                                                                                                                                                                                                                                                                                                                                                                                                                                                                                                                                                                                                                                                                                                                                                                                                                                                                     | D*/ F                                                                                                                                                                                                                                                                                                                                           |                                                                                                                                                                                                                                                         |                             |                                                                                                                              | Gold brass                                                                                           |                                                                               |                                                                                                                                     |                                                                                                                                                                                                                                                                                                                                                                                                                                                                                                                                                                                                                                                                                                                                                                                                                                                                                                                                                                                                                                                                                                                                                                                                                                                                                                                                                                                                                                                                                                                                                                                                                                                                                                                                                                                                                                                                                                                                                                                                                                                                                                                               |                                                                                                |                                                                                                                                      | 3                                                           |
| rofessional                                                                                                                                                                                                                                                                                                                                                                                                                                                                                                                                                                                                                                                                                                                                                                                                                                                                                                                                                                                                                                                                                                                                                                                                                                                                                                                                                                                                                                                                                                                                                                                                                                                                                                                                                                                                                                                                                                                                                                                                                                                                                                                                                                                                                                                                                                                                                                                                                                                                                                                                                                                                                                                                                                                                                                                                                                                                                                                  | Trombones                                                                                                                                                                                                                                                                                                                                       |                                                                                                                                                                                                                                                         |                             |                                                                                                                              |                                                                                                      |                                                                               |                                                                                                                                     |                                                                                                                                                                                                                                                                                                                                                                                                                                                                                                                                                                                                                                                                                                                                                                                                                                                                                                                                                                                                                                                                                                                                                                                                                                                                                                                                                                                                                                                                                                                                                                                                                                                                                                                                                                                                                                                                                                                                                                                                                                                                                                                               |                                                                                                |                                                                                                                                      |                                                             |
| SL-610                                                                                                                                                                                                                                                                                                                                                                                                                                                                                                                                                                                                                                                                                                                                                                                                                                                                                                                                                                                                                                                                                                                                                                                                                                                                                                                                                                                                                                                                                                                                                                                                                                                                                                                                                                                                                                                                                                                                                                                                                                                                                                                                                                                                                                                                                                                                                                                                                                                                                                                                                                                                                                                                                                                                                                                                                                                                                                                       | D                                                                                                                                                                                                                                                                                                                                               | L: 13.89mm (.547")                                                                                                                                                                                                                                      |                             |                                                                                                                              |                                                                                                      |                                                                               |                                                                                                                                     | Large                                                                                                                                                                                                                                                                                                                                                                                                                                                                                                                                                                                                                                                                                                                                                                                                                                                                                                                                                                                                                                                                                                                                                                                                                                                                                                                                                                                                                                                                                                                                                                                                                                                                                                                                                                                                                                                                                                                                                                                                                                                                                                                         | 48L                                                                                            |                                                                                                                                      |                                                             |
| SL-630                                                                                                                                                                                                                                                                                                                                                                                                                                                                                                                                                                                                                                                                                                                                                                                                                                                                                                                                                                                                                                                                                                                                                                                                                                                                                                                                                                                                                                                                                                                                                                                                                                                                                                                                                                                                                                                                                                                                                                                                                                                                                                                                                                                                                                                                                                                                                                                                                                                                                                                                                                                                                                                                                                                                                                                                                                                                                                                       | B♭                                                                                                                                                                                                                                                                                                                                              | ML: 13.34mm (.525")                                                                                                                                                                                                                                     |                             | 21// (0.1.40)                                                                                                                | X 11 1                                                                                               | c. 1 1                                                                        | C 111                                                                                                                               | Small                                                                                                                                                                                                                                                                                                                                                                                                                                                                                                                                                                                                                                                                                                                                                                                                                                                                                                                                                                                                                                                                                                                                                                                                                                                                                                                                                                                                                                                                                                                                                                                                                                                                                                                                                                                                                                                                                                                                                                                                                                                                                                                         | 48                                                                                             | SLC (10                                                                                                                              | 4                                                           |
| SL-620                                                                                                                                                                                                                                                                                                                                                                                                                                                                                                                                                                                                                                                                                                                                                                                                                                                                                                                                                                                                                                                                                                                                                                                                                                                                                                                                                                                                                                                                                                                                                                                                                                                                                                                                                                                                                                                                                                                                                                                                                                                                                                                                                                                                                                                                                                                                                                                                                                                                                                                                                                                                                                                                                                                                                                                                                                                                                                                       | D-/T                                                                                                                                                                                                                                                                                                                                            | L: 13.89mm (.547")                                                                                                                                                                                                                                      | Y/N                         | 214.4mm (8 1/2")                                                                                                             | Yellow brass                                                                                         | Standard                                                                      | Gold lacquer                                                                                                                        | Large                                                                                                                                                                                                                                                                                                                                                                                                                                                                                                                                                                                                                                                                                                                                                                                                                                                                                                                                                                                                                                                                                                                                                                                                                                                                                                                                                                                                                                                                                                                                                                                                                                                                                                                                                                                                                                                                                                                                                                                                                                                                                                                         | 48L                                                                                            | SLC-410                                                                                                                              | 4                                                           |
| SL-640                                                                                                                                                                                                                                                                                                                                                                                                                                                                                                                                                                                                                                                                                                                                                                                                                                                                                                                                                                                                                                                                                                                                                                                                                                                                                                                                                                                                                                                                                                                                                                                                                                                                                                                                                                                                                                                                                                                                                                                                                                                                                                                                                                                                                                                                                                                                                                                                                                                                                                                                                                                                                                                                                                                                                                                                                                                                                                                       | B∳/F                                                                                                                                                                                                                                                                                                                                            | ML: 13.34mm (.525")                                                                                                                                                                                                                                     |                             |                                                                                                                              |                                                                                                      |                                                                               |                                                                                                                                     | Small                                                                                                                                                                                                                                                                                                                                                                                                                                                                                                                                                                                                                                                                                                                                                                                                                                                                                                                                                                                                                                                                                                                                                                                                                                                                                                                                                                                                                                                                                                                                                                                                                                                                                                                                                                                                                                                                                                                                                                                                                                                                                                                         | 48                                                                                             |                                                                                                                                      |                                                             |
| rofessional                                                                                                                                                                                                                                                                                                                                                                                                                                                                                                                                                                                                                                                                                                                                                                                                                                                                                                                                                                                                                                                                                                                                                                                                                                                                                                                                                                                                                                                                                                                                                                                                                                                                                                                                                                                                                                                                                                                                                                                                                                                                                                                                                                                                                                                                                                                                                                                                                                                                                                                                                                                                                                                                                                                                                                                                                                                                                                                  | Jazz Trombones                                                                                                                                                                                                                                                                                                                                  |                                                                                                                                                                                                                                                         |                             |                                                                                                                              |                                                                                                      |                                                                               |                                                                                                                                     |                                                                                                                                                                                                                                                                                                                                                                                                                                                                                                                                                                                                                                                                                                                                                                                                                                                                                                                                                                                                                                                                                                                                                                                                                                                                                                                                                                                                                                                                                                                                                                                                                                                                                                                                                                                                                                                                                                                                                                                                                                                                                                                               |                                                                                                |                                                                                                                                      |                                                             |
| SL-697Z                                                                                                                                                                                                                                                                                                                                                                                                                                                                                                                                                                                                                                                                                                                                                                                                                                                                                                                                                                                                                                                                                                                                                                                                                                                                                                                                                                                                                                                                                                                                                                                                                                                                                                                                                                                                                                                                                                                                                                                                                                                                                                                                                                                                                                                                                                                                                                                                                                                                                                                                                                                                                                                                                                                                                                                                                                                                                                                      | D                                                                                                                                                                                                                                                                                                                                               | Dual: 12.29-12.45mm (.484490")                                                                                                                                                                                                                          | Y/N                         | 190.4mm (7 1/2")                                                                                                             |                                                                                                      | Standard                                                                      |                                                                                                                                     | a 11                                                                                                                                                                                                                                                                                                                                                                                                                                                                                                                                                                                                                                                                                                                                                                                                                                                                                                                                                                                                                                                                                                                                                                                                                                                                                                                                                                                                                                                                                                                                                                                                                                                                                                                                                                                                                                                                                                                                                                                                                                                                                                                          | 46C2                                                                                           | SLC-690                                                                                                                              | _                                                           |
| SL-691                                                                                                                                                                                                                                                                                                                                                                                                                                                                                                                                                                                                                                                                                                                                                                                                                                                                                                                                                                                                                                                                                                                                                                                                                                                                                                                                                                                                                                                                                                                                                                                                                                                                                                                                                                                                                                                                                                                                                                                                                                                                                                                                                                                                                                                                                                                                                                                                                                                                                                                                                                                                                                                                                                                                                                                                                                                                                                                       | B♭                                                                                                                                                                                                                                                                                                                                              | M: 12.9mm (.508")                                                                                                                                                                                                                                       | N/N                         | 204.4mm (8")                                                                                                                 | Yellow brass                                                                                         | Light                                                                         | Gold lacquer                                                                                                                        | Small                                                                                                                                                                                                                                                                                                                                                                                                                                                                                                                                                                                                                                                                                                                                                                                                                                                                                                                                                                                                                                                                                                                                                                                                                                                                                                                                                                                                                                                                                                                                                                                                                                                                                                                                                                                                                                                                                                                                                                                                                                                                                                                         | 45C2                                                                                           | SLC-69M                                                                                                                              | 5                                                           |
| termediat                                                                                                                                                                                                                                                                                                                                                                                                                                                                                                                                                                                                                                                                                                                                                                                                                                                                                                                                                                                                                                                                                                                                                                                                                                                                                                                                                                                                                                                                                                                                                                                                                                                                                                                                                                                                                                                                                                                                                                                                                                                                                                                                                                                                                                                                                                                                                                                                                                                                                                                                                                                                                                                                                                                                                                                                                                                                                                                    | e Trombones                                                                                                                                                                                                                                                                                                                                     |                                                                                                                                                                                                                                                         |                             |                                                                                                                              | •                                                                                                    |                                                                               |                                                                                                                                     |                                                                                                                                                                                                                                                                                                                                                                                                                                                                                                                                                                                                                                                                                                                                                                                                                                                                                                                                                                                                                                                                                                                                                                                                                                                                                                                                                                                                                                                                                                                                                                                                                                                                                                                                                                                                                                                                                                                                                                                                                                                                                                                               |                                                                                                |                                                                                                                                      |                                                             |
| SL-445G                                                                                                                                                                                                                                                                                                                                                                                                                                                                                                                                                                                                                                                                                                                                                                                                                                                                                                                                                                                                                                                                                                                                                                                                                                                                                                                                                                                                                                                                                                                                                                                                                                                                                                                                                                                                                                                                                                                                                                                                                                                                                                                                                                                                                                                                                                                                                                                                                                                                                                                                                                                                                                                                                                                                                                                                                                                                                                                      |                                                                                                                                                                                                                                                                                                                                                 | ML: 13.34mm (.525")                                                                                                                                                                                                                                     |                             |                                                                                                                              |                                                                                                      |                                                                               |                                                                                                                                     | Small                                                                                                                                                                                                                                                                                                                                                                                                                                                                                                                                                                                                                                                                                                                                                                                                                                                                                                                                                                                                                                                                                                                                                                                                                                                                                                                                                                                                                                                                                                                                                                                                                                                                                                                                                                                                                                                                                                                                                                                                                                                                                                                         | 48                                                                                             |                                                                                                                                      |                                                             |
| SL-447G                                                                                                                                                                                                                                                                                                                                                                                                                                                                                                                                                                                                                                                                                                                                                                                                                                                                                                                                                                                                                                                                                                                                                                                                                                                                                                                                                                                                                                                                                                                                                                                                                                                                                                                                                                                                                                                                                                                                                                                                                                                                                                                                                                                                                                                                                                                                                                                                                                                                                                                                                                                                                                                                                                                                                                                                                                                                                                                      | B♭                                                                                                                                                                                                                                                                                                                                              | L: 13.89mm (.547")                                                                                                                                                                                                                                      |                             | 24//                                                                                                                         |                                                                                                      | a                                                                             |                                                                                                                                     | Large                                                                                                                                                                                                                                                                                                                                                                                                                                                                                                                                                                                                                                                                                                                                                                                                                                                                                                                                                                                                                                                                                                                                                                                                                                                                                                                                                                                                                                                                                                                                                                                                                                                                                                                                                                                                                                                                                                                                                                                                                                                                                                                         | 48L                                                                                            |                                                                                                                                      |                                                             |
| SL-446G                                                                                                                                                                                                                                                                                                                                                                                                                                                                                                                                                                                                                                                                                                                                                                                                                                                                                                                                                                                                                                                                                                                                                                                                                                                                                                                                                                                                                                                                                                                                                                                                                                                                                                                                                                                                                                                                                                                                                                                                                                                                                                                                                                                                                                                                                                                                                                                                                                                                                                                                                                                                                                                                                                                                                                                                                                                                                                                      | 70 / T                                                                                                                                                                                                                                                                                                                                          | ML: 13.34mm (.525")                                                                                                                                                                                                                                     | N/N                         | 214.4mm (8 1/2")                                                                                                             | Gold brass                                                                                           | Standard                                                                      | Gold lacquer                                                                                                                        | Small                                                                                                                                                                                                                                                                                                                                                                                                                                                                                                                                                                                                                                                                                                                                                                                                                                                                                                                                                                                                                                                                                                                                                                                                                                                                                                                                                                                                                                                                                                                                                                                                                                                                                                                                                                                                                                                                                                                                                                                                                                                                                                                         | 48                                                                                             | SLC-210                                                                                                                              | 6                                                           |
| SL-448G                                                                                                                                                                                                                                                                                                                                                                                                                                                                                                                                                                                                                                                                                                                                                                                                                                                                                                                                                                                                                                                                                                                                                                                                                                                                                                                                                                                                                                                                                                                                                                                                                                                                                                                                                                                                                                                                                                                                                                                                                                                                                                                                                                                                                                                                                                                                                                                                                                                                                                                                                                                                                                                                                                                                                                                                                                                                                                                      | B♭/F                                                                                                                                                                                                                                                                                                                                            | L: 13.89mm (.547")                                                                                                                                                                                                                                      | 1                           |                                                                                                                              |                                                                                                      |                                                                               |                                                                                                                                     | Large                                                                                                                                                                                                                                                                                                                                                                                                                                                                                                                                                                                                                                                                                                                                                                                                                                                                                                                                                                                                                                                                                                                                                                                                                                                                                                                                                                                                                                                                                                                                                                                                                                                                                                                                                                                                                                                                                                                                                                                                                                                                                                                         | 48L                                                                                            |                                                                                                                                      |                                                             |
|                                                                                                                                                                                                                                                                                                                                                                                                                                                                                                                                                                                                                                                                                                                                                                                                                                                                                                                                                                                                                                                                                                                                                                                                                                                                                                                                                                                                                                                                                                                                                                                                                                                                                                                                                                                                                                                                                                                                                                                                                                                                                                                                                                                                                                                                                                                                                                                                                                                                                                                                                                                                                                                                                                                                                                                                                                                                                                                              |                                                                                                                                                                                                                                                                                                                                                 |                                                                                                                                                                                                                                                         |                             |                                                                                                                              |                                                                                                      |                                                                               |                                                                                                                                     |                                                                                                                                                                                                                                                                                                                                                                                                                                                                                                                                                                                                                                                                                                                                                                                                                                                                                                                                                                                                                                                                                                                                                                                                                                                                                                                                                                                                                                                                                                                                                                                                                                                                                                                                                                                                                                                                                                                                                                                                                                                                                                                               | * <sup>2</sup> Silver-plate                                                                    | ed finished a                                                                                                                        | vailał                                                      |
| tandard Tr                                                                                                                                                                                                                                                                                                                                                                                                                                                                                                                                                                                                                                                                                                                                                                                                                                                                                                                                                                                                                                                                                                                                                                                                                                                                                                                                                                                                                                                                                                                                                                                                                                                                                                                                                                                                                                                                                                                                                                                                                                                                                                                                                                                                                                                                                                                                                                                                                                                                                                                                                                                                                                                                                                                                                                                                                                                                                                                   | rombones                                                                                                                                                                                                                                                                                                                                        |                                                                                                                                                                                                                                                         |                             |                                                                                                                              |                                                                                                      |                                                                               |                                                                                                                                     |                                                                                                                                                                                                                                                                                                                                                                                                                                                                                                                                                                                                                                                                                                                                                                                                                                                                                                                                                                                                                                                                                                                                                                                                                                                                                                                                                                                                                                                                                                                                                                                                                                                                                                                                                                                                                                                                                                                                                                                                                                                                                                                               | on er pinn                                                                                     |                                                                                                                                      |                                                             |
|                                                                                                                                                                                                                                                                                                                                                                                                                                                                                                                                                                                                                                                                                                                                                                                                                                                                                                                                                                                                                                                                                                                                                                                                                                                                                                                                                                                                                                                                                                                                                                                                                                                                                                                                                                                                                                                                                                                                                                                                                                                                                                                                                                                                                                                                                                                                                                                                                                                                                                                                                                                                                                                                                                                                                                                                                                                                                                                              | rombones                                                                                                                                                                                                                                                                                                                                        | M: 12.7mm (.500")                                                                                                                                                                                                                                       |                             | 22 ( (                                                                                                                       | Yellow brass                                                                                         | a 1 1                                                                         | Gold lacquer*2                                                                                                                      | a 11                                                                                                                                                                                                                                                                                                                                                                                                                                                                                                                                                                                                                                                                                                                                                                                                                                                                                                                                                                                                                                                                                                                                                                                                                                                                                                                                                                                                                                                                                                                                                                                                                                                                                                                                                                                                                                                                                                                                                                                                                                                                                                                          |                                                                                                | SLC-200                                                                                                                              |                                                             |
| tandard Tr<br>7SL-354/8<br>7SL-356G                                                                                                                                                                                                                                                                                                                                                                                                                                                                                                                                                                                                                                                                                                                                                                                                                                                                                                                                                                                                                                                                                                                                                                                                                                                                                                                                                                                                                                                                                                                                                                                                                                                                                                                                                                                                                                                                                                                                                                                                                                                                                                                                                                                                                                                                                                                                                                                                                                                                                                                                                                                                                                                                                                                                                                                                                                                                                          |                                                                                                                                                                                                                                                                                                                                                 | M: 12.7mm (.500")<br>Dual: 12.7-13.34mm (.500525")                                                                                                                                                                                                      | N/N                         | 204.4mm (8")                                                                                                                 | Yellow brass<br>Gold brass                                                                           | Standard                                                                      | Gold lacquer*2<br>Gold lacquer                                                                                                      | Small                                                                                                                                                                                                                                                                                                                                                                                                                                                                                                                                                                                                                                                                                                                                                                                                                                                                                                                                                                                                                                                                                                                                                                                                                                                                                                                                                                                                                                                                                                                                                                                                                                                                                                                                                                                                                                                                                                                                                                                                                                                                                                                         | 48                                                                                             |                                                                                                                                      | 7                                                           |
| SL-354/S<br>SL-356G<br>tandard Co                                                                                                                                                                                                                                                                                                                                                                                                                                                                                                                                                                                                                                                                                                                                                                                                                                                                                                                                                                                                                                                                                                                                                                                                                                                                                                                                                                                                                                                                                                                                                                                                                                                                                                                                                                                                                                                                                                                                                                                                                                                                                                                                                                                                                                                                                                                                                                                                                                                                                                                                                                                                                                                                                                                                                                                                                                                                                            | B∳                                                                                                                                                                                                                                                                                                                                              | Dual: 12.7-13.34mm (.500525")                                                                                                                                                                                                                           | N/N<br>Y/N                  | 204.4mm (8")<br>204.4mm (8")                                                                                                 |                                                                                                      | Standard                                                                      |                                                                                                                                     | Small<br>Small                                                                                                                                                                                                                                                                                                                                                                                                                                                                                                                                                                                                                                                                                                                                                                                                                                                                                                                                                                                                                                                                                                                                                                                                                                                                                                                                                                                                                                                                                                                                                                                                                                                                                                                                                                                                                                                                                                                                                                                                                                                                                                                |                                                                                                | SLC-200                                                                                                                              |                                                             |
| <sup>7</sup> SL-354/S<br><sup>7</sup> SL-356G<br>tandard Co<br><sup>7</sup> SL-350C                                                                                                                                                                                                                                                                                                                                                                                                                                                                                                                                                                                                                                                                                                                                                                                                                                                                                                                                                                                                                                                                                                                                                                                                                                                                                                                                                                                                                                                                                                                                                                                                                                                                                                                                                                                                                                                                                                                                                                                                                                                                                                                                                                                                                                                                                                                                                                                                                                                                                                                                                                                                                                                                                                                                                                                                                                          | B <sup>i</sup><br>B <sup>i</sup> /F<br>ompact Trombon                                                                                                                                                                                                                                                                                           | Dual: 12.7-13.34mm (.500525")                                                                                                                                                                                                                           |                             |                                                                                                                              | Gold brass                                                                                           |                                                                               | Gold lacquer                                                                                                                        | Small                                                                                                                                                                                                                                                                                                                                                                                                                                                                                                                                                                                                                                                                                                                                                                                                                                                                                                                                                                                                                                                                                                                                                                                                                                                                                                                                                                                                                                                                                                                                                                                                                                                                                                                                                                                                                                                                                                                                                                                                                                                                                                                         | 48                                                                                             | SLC-200<br>SLC-210<br>SLC-220                                                                                                        | 7                                                           |
| SL-354/S<br>SL-356G<br>andard Co<br>SL-350C<br>rofessional                                                                                                                                                                                                                                                                                                                                                                                                                                                                                                                                                                                                                                                                                                                                                                                                                                                                                                                                                                                                                                                                                                                                                                                                                                                                                                                                                                                                                                                                                                                                                                                                                                                                                                                                                                                                                                                                                                                                                                                                                                                                                                                                                                                                                                                                                                                                                                                                                                                                                                                                                                                                                                                                                                                                                                                                                                                                   | B <sup>3</sup> /F<br>ompact Trombon<br>B <sup>3</sup> /C<br>/ Alto Trombone                                                                                                                                                                                                                                                                     | Dual: 12.7-13.34mm (.500525")                                                                                                                                                                                                                           |                             |                                                                                                                              | Gold brass                                                                                           |                                                                               | Gold lacquer                                                                                                                        | Small                                                                                                                                                                                                                                                                                                                                                                                                                                                                                                                                                                                                                                                                                                                                                                                                                                                                                                                                                                                                                                                                                                                                                                                                                                                                                                                                                                                                                                                                                                                                                                                                                                                                                                                                                                                                                                                                                                                                                                                                                                                                                                                         | 48                                                                                             | SLC-200<br>SLC-210<br>SLC-220                                                                                                        | 7<br>8<br>L-671                                             |
| SL-354/S<br>SL-356G<br><i>andard</i> Co<br>SL-350C<br><i>rofessional</i><br>SL-671/T* <sup>3</sup>                                                                                                                                                                                                                                                                                                                                                                                                                                                                                                                                                                                                                                                                                                                                                                                                                                                                                                                                                                                                                                                                                                                                                                                                                                                                                                                                                                                                                                                                                                                                                                                                                                                                                                                                                                                                                                                                                                                                                                                                                                                                                                                                                                                                                                                                                                                                                                                                                                                                                                                                                                                                                                                                                                                                                                                                                           | B <sup>3</sup> /F<br>ompact Trombon<br>B <sup>3</sup> /C<br>/ Alto Trombone                                                                                                                                                                                                                                                                     | Dual: 12.7-13.34mm (.500525")       e         Dual: 12.7-13.34mm (.500525")       1                                                                                                                                                                     | Y/N                         | 204.4mm (8")                                                                                                                 | Gold brass<br>Gold brass                                                                             | Standard                                                                      | Gold lacquer<br>Gold lacquer                                                                                                        | Small                                                                                                                                                                                                                                                                                                                                                                                                                                                                                                                                                                                                                                                                                                                                                                                                                                                                                                                                                                                                                                                                                                                                                                                                                                                                                                                                                                                                                                                                                                                                                                                                                                                                                                                                                                                                                                                                                                                                                                                                                                                                                                                         | 48<br>48<br>3 With 1/2 step tr                                                                 | SLC-200<br>SLC-210<br>SLC-220<br>ill valve (YS                                                                                       | 7                                                           |
| SL-354/S<br>SL-356G<br>andard Co<br>SL-350C<br>ofessional<br>SL-671/T* <sup>3</sup><br>andard V2                                                                                                                                                                                                                                                                                                                                                                                                                                                                                                                                                                                                                                                                                                                                                                                                                                                                                                                                                                                                                                                                                                                                                                                                                                                                                                                                                                                                                                                                                                                                                                                                                                                                                                                                                                                                                                                                                                                                                                                                                                                                                                                                                                                                                                                                                                                                                                                                                                                                                                                                                                                                                                                                                                                                                                                                                             | B <sup>↓</sup> /F<br>ompact Trombon<br>B <sup>↓</sup> /C<br>/ Alto Trombone<br>E <sup>↓</sup> Alto                                                                                                                                                                                                                                              | Dual: 12.7-13.34mm (.500525")         e         Dual: 12.7-13.34mm (.500525")         Dual: 11.95-12.45mm (.470490")                                                                                                                                    | Y/N<br>Y/N<br>Y/N           | 204.4mm (8")<br>181.8mm (7 1/8")                                                                                             | Gold brass<br>Gold brass<br>Yellow brass                                                             | Standard<br>Standard                                                          | Gold lacquer<br>Gold lacquer<br>Gold lacquer                                                                                        | Small<br>•<br>Small                                                                                                                                                                                                                                                                                                                                                                                                                                                                                                                                                                                                                                                                                                                                                                                                                                                                                                                                                                                                                                                                                                                                                                                                                                                                                                                                                                                                                                                                                                                                                                                                                                                                                                                                                                                                                                                                                                                                                                                                                                                                                                           | 48<br>48<br>3 With 1/2 step tr<br>48A                                                          | SLC-200<br>SLC-210<br>SLC-220<br>ill valve (YS<br>SLC-871II                                                                          | 7<br>8<br>1-671<br>9                                        |
| SL-354/S<br>SL-356G<br>andard Co<br>SL-350C<br>ofessional<br>SL-671/T* <sup>3</sup><br>andard Vz<br>SL-354V                                                                                                                                                                                                                                                                                                                                                                                                                                                                                                                                                                                                                                                                                                                                                                                                                                                                                                                                                                                                                                                                                                                                                                                                                                                                                                                                                                                                                                                                                                                                                                                                                                                                                                                                                                                                                                                                                                                                                                                                                                                                                                                                                                                                                                                                                                                                                                                                                                                                                                                                                                                                                                                                                                                                                                                                                  | B <sup>b</sup><br>B <sup>b</sup> /F<br>ompact Trombon<br>B <sup>b</sup> /C<br>/ Alto Trombone<br>E <sup>b</sup> Alto<br>alve Trombones                                                                                                                                                                                                          | Dual: 12.7-13.34mm (.500525")       e         Dual: 12.7-13.34mm (.500525")       1                                                                                                                                                                     | Y/N                         | 204.4mm (8")                                                                                                                 | Gold brass<br>Gold brass                                                                             | Standard                                                                      | Gold lacquer<br>Gold lacquer                                                                                                        | Small                                                                                                                                                                                                                                                                                                                                                                                                                                                                                                                                                                                                                                                                                                                                                                                                                                                                                                                                                                                                                                                                                                                                                                                                                                                                                                                                                                                                                                                                                                                                                                                                                                                                                                                                                                                                                                                                                                                                                                                                                                                                                                                         | 48<br>48<br>3 With 1/2 step tr                                                                 | SLC-200<br>SLC-210<br>SLC-220<br>ill valve (YS                                                                                       | 7<br>8<br>L-671                                             |
| SL-354/S<br>SL-356G<br>tandard Cc<br>SL-350C<br>rofessional<br>SL-671/T* <sup>3</sup><br>tandard Vz<br>SL-354V<br>SL-354VC                                                                                                                                                                                                                                                                                                                                                                                                                                                                                                                                                                                                                                                                                                                                                                                                                                                                                                                                                                                                                                                                                                                                                                                                                                                                                                                                                                                                                                                                                                                                                                                                                                                                                                                                                                                                                                                                                                                                                                                                                                                                                                                                                                                                                                                                                                                                                                                                                                                                                                                                                                                                                                                                                                                                                                                                   | B <sup>b</sup><br>B <sup>b</sup> /F<br>ompact Trombon<br>B <sup>b</sup> /C<br>/ Alto Trombone<br>E <sup>b</sup> Alto<br>alve Trombones<br>B <sup>b</sup>                                                                                                                                                                                        | Dual: 12.7-13.34mm (.500525")         e         Dual: 12.7-13.34mm (.500525")         Dual: 11.95-12.45mm (.470490")                                                                                                                                    | Y/N<br>Y/N<br>Y/N           | 204.4mm (8")<br>181.8mm (7 1/8")                                                                                             | Gold brass<br>Gold brass<br>Yellow brass                                                             | Standard<br>Standard                                                          | Gold lacquer<br>Gold lacquer<br>Gold lacquer                                                                                        | Small<br>Small<br>Small                                                                                                                                                                                                                                                                                                                                                                                                                                                                                                                                                                                                                                                                                                                                                                                                                                                                                                                                                                                                                                                                                                                                                                                                                                                                                                                                                                                                                                                                                                                                                                                                                                                                                                                                                                                                                                                                                                                                                                                                                                                                                                       | 48<br>48<br>3 With 1/2 step tr<br>48A                                                          | SLC-200<br>SLC-210<br>SLC-220<br>ill valve (YS<br>SLC-87111<br>SLC-87111                                                             | 7<br>8<br>1-671<br>9                                        |
| SL-354/S<br>SL-356G<br>andard Cc<br>SL-350C<br>ofessional<br>SL-671/T* <sup>3</sup><br>andard Va<br>SL-354V<br>SL-354V<br>SL-354VC                                                                                                                                                                                                                                                                                                                                                                                                                                                                                                                                                                                                                                                                                                                                                                                                                                                                                                                                                                                                                                                                                                                                                                                                                                                                                                                                                                                                                                                                                                                                                                                                                                                                                                                                                                                                                                                                                                                                                                                                                                                                                                                                                                                                                                                                                                                                                                                                                                                                                                                                                                                                                                                                                                                                                                                           | B <sup>5</sup> /F<br>ompact Trombon<br>B <sup>5</sup> /C<br>/ Alto Trombone<br>P <sup>5</sup> Alto<br>alve Trombones<br>B <sup>5</sup> /C                                                                                                                                                                                                       | Dual: 12.7-13.34mm (.500525")         e         Dual: 12.7-13.34mm (.500525")         Dual: 11.95-12.45mm (.470490")         M:       12.7mm (.500")                                                                                                    | Y/N<br>Y/N<br>Y/N           | 204.4mm (8")<br>181.8mm (7 1/8")<br>204.4mm (8")                                                                             | Gold brass<br>Gold brass<br>Yellow brass                                                             | Standard<br>Standard<br>Standard                                              | Gold lacquer Gold lacquer Gold lacquer Gold lacquer Gold lacquer                                                                    | Small | 48<br>48<br>3 With 1/2 step tu<br>48A<br>48                                                    | SLC-200<br>SLC-210<br>SLC-220<br>ill valve (YS<br>SLC-87111<br>SLC-87111                                                             | 7<br>8<br>1-671<br>9<br>9                                   |
| SL-354/S<br>SL-356G<br>andard Cc<br>SL-350C<br>ofessional<br>SL-671/T* <sup>3</sup><br>andard Va<br>SL-354V<br>SL-354V<br>SL-354VC<br>(eno Bass<br>BL-830                                                                                                                                                                                                                                                                                                                                                                                                                                                                                                                                                                                                                                                                                                                                                                                                                                                                                                                                                                                                                                                                                                                                                                                                                                                                                                                                                                                                                                                                                                                                                                                                                                                                                                                                                                                                                                                                                                                                                                                                                                                                                                                                                                                                                                                                                                                                                                                                                                                                                                                                                                                                                                                                                                                                                                    | B <sup>5</sup> /F<br>ompact Trombon<br>B <sup>5</sup> /C<br>/ Alto Trombone<br>E <sup>5</sup> Alto<br>alve Trombones<br>B <sup>5</sup><br>C<br>Trombones                                                                                                                                                                                        | Dual: 12.7-13.34mm (.500525")         e         Dual: 12.7-13.34mm (.500525")         Dual: 11.95-12.45mm (.470490")                                                                                                                                    | Y/N<br>Y/N<br>Y/N           | 204.4mm (8")<br>181.8mm (7 1/8")                                                                                             | Gold brass<br>Gold brass<br>Yellow brass<br>Yellow brass                                             | Standard<br>Standard                                                          | Gold lacquer<br>Gold lacquer<br>Gold lacquer                                                                                        | Small<br>Small<br>Small                                                                                                                                                                                                                                                                                                                                                                                                                                                                                                                                                                                                                                                                                                                                                                                                                                                                                                                                                                                                                                                                                                                                                                                                                                                                                                                                                                                                                                                                                                                                                                                                                                                                                                                                                                                                                                                                                                                                                                                                                                                                                                       | 48<br>48<br>3 With 1/2 step tr<br>48A<br>48<br>ell is also availa                              | SLC-200<br>SLC-210<br>SLC-220<br>ill valve (YS<br>SLC-87111<br>SLC-35V<br>ble by specia                                              | 7<br>8<br>1-671<br>9<br>9                                   |
| SL-354/S<br>SL-354/S<br>SL-356G<br>SL-350C<br>SL-350C<br>SL-351/T* <sup>3</sup><br>SL-351/T* <sup>3</sup><br>SL-354V<br>SL-354V<br>SL-354VC<br>(eno Bass<br>BL-830<br>BL-822G                                                                                                                                                                                                                                                                                                                                                                                                                                                                                                                                                                                                                                                                                                                                                                                                                                                                                                                                                                                                                                                                                                                                                                                                                                                                                                                                                                                                                                                                                                                                                                                                                                                                                                                                                                                                                                                                                                                                                                                                                                                                                                                                                                                                                                                                                                                                                                                                                                                                                                                                                                                                                                                                                                                                                | B <sup>b</sup> /F<br>ompact Trombon<br>B <sup>b</sup> /C<br>/ Alto Trombone<br>E <sup>b</sup> Alto<br>alve Trombones<br>B <sup>b</sup><br>C<br>Trombones<br>B <sup>b</sup> /F/D/G <sup>b</sup>                                                                                                                                                  | Dual: 12.7-13.34mm (.500525")         e         Dual: 12.7-13.34mm (.500525")         Dual: 11.95-12.45mm (.470490")         M:       12.7mm (.500")                                                                                                    | Y/N<br>Y/N<br>Y/N           | 204.4mm (8")<br>181.8mm (7 1/8")<br>204.4mm (8")                                                                             | Gold brass<br>Gold brass<br>Yellow brass<br>Yellow brass<br>Yellow brass*4                           | Standard<br>Standard<br>Standard                                              | Gold lacquer Gold lacquer Gold lacquer Gold lacquer Gold lacquer                                                                    | Small | 48<br>48<br>3 With 1/2 step tr<br>48A<br>48<br>ell is also availa<br>59L                       | SLC-200<br>SLC-210<br>SLC-220<br>ill valve (YS<br>SLC-87111<br>SLC-870<br>ble by specia<br>BLC-830                                   | 7<br>88<br>L-671<br>9<br>9                                  |
| SL-354/S<br>SL-356G<br>andard Cc<br>SL-350C<br>ofessional<br>SL-671/T* <sup>3</sup><br>andard V2<br>SL-354V<br>SL-354VC<br>(eno Bass<br>BL-830<br>BL-822G<br>ofessional                                                                                                                                                                                                                                                                                                                                                                                                                                                                                                                                                                                                                                                                                                                                                                                                                                                                                                                                                                                                                                                                                                                                                                                                                                                                                                                                                                                                                                                                                                                                                                                                                                                                                                                                                                                                                                                                                                                                                                                                                                                                                                                                                                                                                                                                                                                                                                                                                                                                                                                                                                                                                                                                                                                                                      | B <sup>b</sup> /F<br>ompact Trombon<br>B <sup>b</sup> /C<br>/ Alto Trombones<br>alve Trombones<br>B <sup>b</sup><br>C<br>Trombones<br>B <sup>b</sup> /F/D/G <sup>b</sup><br>B <sup>b</sup> /F & B <sup>b</sup> /F/D                                                                                                                             | Dual: 12.7-13.34mm (.500525")         e         Dual: 12.7-13.34mm (.500525")         Dual: 11.95-12.45mm (.470490")         M:       12.7mm (.500")                                                                                                    | Y/N<br>Y/N<br>Y/N           | 204.4mm (8")<br>181.8mm (7 1/8")<br>204.4mm (8")                                                                             | Gold brass<br>Gold brass<br>Yellow brass<br>Yellow brass<br>Yellow brass*4                           | Standard<br>Standard<br>Standard                                              | Gold lacquer Gold lacquer Gold lacquer Gold lacquer Gold lacquer                                                                    | Small Small Small Small state A Gold brass b Large                                                                                                                                                                                                                                                                                                                                                                                                                                                                                                                                                                                                                                                                                                                                                                                                                                                                                                                                                                                                                                                                                                                                                                                                                                                                                                                                                                                                                                                                                                                                                                                                                                                                                                                                                                                                                                                                                                                                                                                                                                                                            | 48<br>48<br>3 With 1/2 step tr<br>48A<br>48<br>ell is also availa<br>59L                       | SLC-200<br>SLC-210<br>SLC-220<br>ill valve (YS<br>SLC-87111<br>SLC-870<br>ble by specia<br>BLC-830                                   | 7<br>8<br>L-671<br>9<br>9<br>9                              |
| SL-354/S<br>SL-356G<br>andard Cc<br>SL-350C<br>SL-350C<br>SL-671/T* <sup>3</sup><br>andard Vz<br>SL-354V<br>SL-354V<br>SL-354VC<br>(eno Bass<br>BL-830<br>BL-822G<br>BL-822G<br>BL-822G                                                                                                                                                                                                                                                                                                                                                                                                                                                                                                                                                                                                                                                                                                                                                                                                                                                                                                                                                                                                                                                                                                                                                                                                                                                                                                                                                                                                                                                                                                                                                                                                                                                                                                                                                                                                                                                                                                                                                                                                                                                                                                                                                                                                                                                                                                                                                                                                                                                                                                                                                                                                                                                                                                                                      | B <sup>b</sup> /F<br>ompact Trombon<br>B <sup>b</sup> /C<br>/ Alto Trombones<br>Alto Trombones<br>B <sup>b</sup> /C<br>Trombones<br>B <sup>b</sup> /F/D/G <sup>b</sup><br>B <sup>b</sup> /F & B <sup>b</sup> /F/D<br>/ Bass Trombone<br>B <sup>b</sup> /F/D <sup>b</sup> & B <sup>b</sup> /F/D                                                  | Dual: 12.7-13.34mm (.500525")         e         Dual: 12.7-13.34mm (.500525")         Dual: 11.95-12.45mm (.470490")         M:       12.7mm (.500")         IL:       14.3mm (.563")         IL:       14.3mm (.563")                                  | Y/N<br>Y/N<br>N/            | 204.4mm (8")<br>181.8mm (7 1/8")<br>204.4mm (8")<br>241.0mm (9 1/2")                                                         | Gold brass<br>Gold brass<br>Yellow brass<br>Yellow brass<br>Yellow brass*4<br>Gold brass             | Standard<br>Standard<br>Standard<br>Heavy                                     | Gold lacquer Gold lacquer Gold lacquer Gold lacquer Clear lacquer                                                                   | Small | 48<br>48<br>3 With 1/2 step tr<br>48A<br>48<br>ell is also availa<br>59L<br>YEO                | SLC-200<br>SLC-210<br>SLC-220<br>ill valve (YS<br>SLC-871II<br>SLC-871II<br>SLC-35V<br>ble by specia<br>BLC-830<br>BLC-822           | 7<br>8<br>1-671<br>9                                        |
| SL-354/S<br>SL-356G<br>andard Cc<br>SL-350C<br>ofessional<br>SL-671/T* <sup>3</sup><br>andard V2<br>SL-354V<br>SL-354V<br>SL-354VC<br>SL-354VC<br>SL-354VC<br>SL-354VC<br>SL-354VC<br>SL-354VC<br>SL-354VC<br>SL-354VC<br>SL-354VC<br>SL-354VC<br>SL-354V<br>SL-354VC<br>SL-354V<br>SL-354V<br>SL-354V<br>SL-354C<br>SL-350C<br>SL-350C<br>SL-350C<br>SL-350C<br>SL-350C<br>SL-350C<br>SL-350C<br>SL-350C<br>SL-350C<br>SL-350C<br>SL-350C<br>SL-350C<br>SL-350C<br>SL-350C<br>SL-350C<br>SL-350C<br>SL-350C<br>SL-350C<br>SL-350C<br>SL-350C<br>SL-350C<br>SL-350C<br>SL-350C<br>SL-350C<br>SL-350C<br>SL-350C<br>SL-350C<br>SL-350C<br>SL-350C<br>SL-350C<br>SL-350C<br>SL-350C<br>SL-350C<br>SL-350C<br>SL-350C<br>SL-350C<br>SL-350C<br>SL-350C<br>SL-350C<br>SL-350C<br>SL-350C<br>SL-350C<br>SL-350C<br>SL-350C<br>SL-350C<br>SL-350C<br>SL-350C<br>SL-350C<br>SL-350C<br>SL-354V<br>SL-354V<br>SL-354V<br>SL-354V<br>SL-354V<br>SL-354V<br>SL-354V<br>SL-354V<br>SL-354V<br>SL-354V<br>SL-354V<br>SL-354V<br>SL-354V<br>SL-354V<br>SL-354V<br>SL-354V<br>SL-354V<br>SL-354V<br>SL-354V<br>SL-354V<br>SL-354V<br>SL-354V<br>SL-354V<br>SL-354V<br>SL-354V<br>SL-354V<br>SL-354V<br>SL-354V<br>SL-354V<br>SL-354V<br>SL-354V<br>SL-354V<br>SL-354V<br>SL-354V<br>SL-354V<br>SL-354V<br>SL-354V<br>SL-354V<br>SL-354V<br>SL-354V<br>SL-354V<br>SL-354V<br>SL-354V<br>SL-354V<br>SL-354V<br>SL-354V<br>SL-354V<br>SL-354V<br>SL-354V<br>SL-354V<br>SL-354V<br>SL-354V<br>SL-354V<br>SL-354V<br>SL-354V<br>SL-354V<br>SL-354V<br>SL-354V<br>SL-354V<br>SL-354V<br>SL-354V<br>SL-354V<br>SL-354V<br>SL-354V<br>SL-354V<br>SL-354V<br>SL-354V<br>SL-354V<br>SL-354V<br>SL-354V<br>SL-354V<br>SL-354V<br>SL-354V<br>SL-354V<br>SL-354V<br>SL-354V<br>SL-354V<br>SL-354V<br>SL-354V<br>SL-354V<br>SL-354V<br>SL-354V<br>SL-354V<br>SL-354V<br>SL-354V<br>SL-354V<br>SL-354V<br>SL-354V<br>SL-354V<br>SL-354V<br>SL-354V<br>SL-354V<br>SL-354V<br>SL-354V<br>SL-354V<br>SL-354V<br>SL-354V<br>SL-354V<br>SL-354V<br>SL-354V<br>SL-354V<br>SL-354V<br>SL-354V<br>SL-354V<br>SL-354V<br>SL-354V<br>SL-354V<br>SL-354V<br>SL-354V<br>SL-354V<br>SL-354V<br>SL-354V<br>SL-354V<br>SL-354V<br>SL-354V<br>SL-354V<br>SL-354V<br>SL-354V<br>SL-354V<br>SL-354V<br>SL-354V<br>SL-354V<br>SL-354V<br>SL-354V<br>SL-354V<br>SL-354V<br>SL-354V<br>SL-354V<br>SL-354V<br>SL-354V<br>SL-354V<br>SL-354V<br>SL-354V<br>SL-354V<br>SL-354V<br>SL-354V<br>SL-354V<br>SL-354V<br>SL-354V<br>SL-354V<br>SL-354V<br>SL-354V<br>SL-354V<br>SL-354V<br>SL-354V<br>SL-354V<br>SL-354V<br>SL-354V<br>SL-354V<br>SL-354V<br>SL-354V<br>SL-354V<br>SL-354V<br>SL-354V<br>SL-354V<br>SL-354V<br>SL-354V<br>SL-354V<br>SL-354V<br>SL-354V<br>SL-354V<br>SL-354V<br>SL-354V<br>SL-354V<br>SL-354V<br>SL-354V<br>SL-354V<br>SL-354V<br>SL-354V<br>SL-354V<br>SL-354V<br>SL-354V<br>SL-354V<br>SL-354V<br>SL-354V<br>SL-354V<br>SL-354V<br>SL-354V<br>SL-354 | B <sup>b</sup> /F<br>ompact Trombon<br>B <sup>b</sup> /C<br>/ Alto Trombones<br>alve Trombones<br>B <sup>b</sup> /C<br>C<br>Trombones<br>B <sup>b</sup> /F/D/G <sup>b</sup><br>B <sup>b</sup> /F & B <sup>b</sup> /F/D<br>/ Bass Trombone<br>B <sup>b</sup> /F/D<br>& Bass Trombone                                                             | Dual: 12.7-13.34mm (.500525")         e         Dual: 12.7-13.34mm (.500525")         Dual: 11.95-12.45mm (.470490")         M:       12.7mm (.500")         LL:       14.3mm (.563")         LL:       14.3mm (.563")                                  | Y/N<br>Y/N<br>N/—<br>Y/N    | 204.4mm (8")<br>181.8mm (7 1/8")<br>204.4mm (8")<br>241.0mm (9 1/2")<br>241.0mm (9 1/2")                                     | Gold brass<br>Gold brass<br>Yellow brass<br>Yellow brass<br>Yellow brass<br>Gold brass               | Standard<br>Standard<br>Standard<br>Heavy<br>Standard                         | Gold lacquer Gold lacquer Gold lacquer Gold lacquer Clear lacquer Gold lacquer                                                      | Small Small Small Small Small starge Large Large                                                                                                                                                                                                                                                                                                                                                                                                                                                                                                                                                                                                                                                                                                                                                                                                                                                                                                                                                                                                                                                                                                                                                                                                                                                                                                                                                                                                                                                                                                                                                                                                                                                                                                                                                                                                                                                                                                                                                                                                                                                                              | 48<br>48<br>3 With 1/2 step tr<br>48A<br>48<br>ell is also availa<br>59L<br>YEO<br>58L         | SLC-200<br>SLC-210<br>SLC-220<br>ill valve (YS<br>SLC-871II<br>SLC-871II<br>SLC-85V<br>ble by specia<br>BLC-830<br>BLC-822<br>BLC-60 | 7<br>88<br>L-671<br>9<br>9<br>9<br>9                        |
| SL-354/S<br>SL-356G<br>andard Cc<br>SL-350C<br>ofessional<br>SL-671/T* <sup>3</sup><br>andard V2<br>SL-354V<br>SL-354V<br>SL-354VC<br>SL-354VC<br>BL-830<br>BL-820G<br>BL-820G<br>termediate                                                                                                                                                                                                                                                                                                                                                                                                                                                                                                                                                                                                                                                                                                                                                                                                                                                                                                                                                                                                                                                                                                                                                                                                                                                                                                                                                                                                                                                                                                                                                                                                                                                                                                                                                                                                                                                                                                                                                                                                                                                                                                                                                                                                                                                                                                                                                                                                                                                                                                                                                                                                                                                                                                                                 | B <sup>b</sup> /F<br>ompact Trombon<br>B <sup>b</sup> /C<br>/ Alto Trombones<br>Alto Trombones<br>B <sup>b</sup> /C<br>Trombones<br>B <sup>b</sup> /F/D/G <sup>b</sup><br>B <sup>b</sup> /F & B <sup>b</sup> /F/D<br>/ Bass Trombone<br>B <sup>b</sup> /F/D <sup>b</sup> & B <sup>b</sup> /F/D                                                  | Dual: 12.7-13.34mm (.500525")         e         Dual: 12.7-13.34mm (.500525")         Dual: 11.95-12.45mm (.470490")         M:       12.7mm (.500")         IL:       14.3mm (.563")         IL:       14.3mm (.563")                                  | Y/N<br>Y/N<br>N/            | 204.4mm (8")<br>181.8mm (7 1/8")<br>204.4mm (8")<br>241.0mm (9 1/2")                                                         | Gold brass<br>Gold brass<br>Yellow brass<br>Yellow brass<br>Yellow brass*4<br>Gold brass             | Standard<br>Standard<br>Standard<br>Heavy                                     | Gold lacquer Gold lacquer Gold lacquer Gold lacquer Clear lacquer                                                                   | Small Small Small Small state A Gold brass b Large                                                                                                                                                                                                                                                                                                                                                                                                                                                                                                                                                                                                                                                                                                                                                                                                                                                                                                                                                                                                                                                                                                                                                                                                                                                                                                                                                                                                                                                                                                                                                                                                                                                                                                                                                                                                                                                                                                                                                                                                                                                                            | 48<br>48<br>3 With 1/2 step tr<br>48A<br>48<br>ell is also availa<br>59L<br>YEO                | SLC-200<br>SLC-210<br>SLC-220<br>ill valve (YS<br>SLC-871II<br>SLC-871II<br>SLC-35V<br>ble by specia<br>BLC-830<br>BLC-822           | 7<br>88<br>L-677<br>9<br>9<br>9<br>9                        |
| SL-354/S<br>SL-356G<br>andard Cc<br>SL-350C<br>SL-350C<br>SL-351/T* <sup>3</sup><br>andard Vz<br>SL-354V<br>SL-354V<br>SL-354VC<br>(e00 Bass<br>BL-820G<br>BL-822G<br>rofessional<br>BL-620G<br>attermediata<br>BL-421G                                                                                                                                                                                                                                                                                                                                                                                                                                                                                                                                                                                                                                                                                                                                                                                                                                                                                                                                                                                                                                                                                                                                                                                                                                                                                                                                                                                                                                                                                                                                                                                                                                                                                                                                                                                                                                                                                                                                                                                                                                                                                                                                                                                                                                                                                                                                                                                                                                                                                                                                                                                                                                                                                                      | B <sup>b</sup> /F<br>ompact Trombon<br>B <sup>b</sup> /C<br>/ Alto Trombones<br>alve Trombones<br>B <sup>b</sup> /C<br>C<br>Trombones<br>B <sup>b</sup> /F/D/G <sup>b</sup><br>B <sup>b</sup> /F & B <sup>b</sup> /F/D<br>/ Bass Trombone<br>B <sup>b</sup> /F/D<br>& Bass Trombone                                                             | Dual: 12.7-13.34mm (.500525")         e         Dual: 12.7-13.34mm (.500525")         Dual: 11.95-12.45mm (.470490")         M:       12.7mm (.500")         LL:       14.3mm (.563")         LL:       14.3mm (.563")         LL:       14.3mm (.563") | Y/N<br>Y/N<br>N/—<br>Y/N    | 204.4mm (8")<br>181.8mm (7 1/8")<br>204.4mm (8")<br>241.0mm (9 1/2")<br>241.0mm (9 1/2")                                     | Gold brass<br>Gold brass<br>Yellow brass<br>Yellow brass<br>Yellow brass<br>Gold brass               | Standard<br>Standard<br>Standard<br>Heavy<br>Standard                         | Gold lacquer Gold lacquer Gold lacquer Gold lacquer Clear lacquer Gold lacquer                                                      | Small Small Small Small Small starge Large Large                                                                                                                                                                                                                                                                                                                                                                                                                                                                                                                                                                                                                                                                                                                                                                                                                                                                                                                                                                                                                                                                                                                                                                                                                                                                                                                                                                                                                                                                                                                                                                                                                                                                                                                                                                                                                                                                                                                                                                                                                                                                              | 48<br>48<br>3 With 1/2 step tr<br>48A<br>48<br>ell is also availa<br>59L<br>YEO<br>58L         | SLC-200<br>SLC-210<br>SLC-220<br>ill valve (YS<br>SLC-871II<br>SLC-871II<br>SLC-85V<br>ble by specia<br>BLC-830<br>BLC-822<br>BLC-60 | 7<br>88<br>L-671<br>9<br>9<br>9<br>9                        |
| <sup>7</sup> SL-354/S<br><sup>7</sup> SL-356G<br><i>tandard</i> Cc<br><sup>7</sup> SL-350C<br><sup>7</sup> SL-350C<br><sup>7</sup> SL-351/T <sup>*3</sup><br><i>tandard</i> V <i>z</i><br><sup>7</sup> SL-354V<br><sup>7</sup> SL-354VC<br><sup>7</sup> SL-354VC<br><sup>7</sup> SL-354VC<br><sup>7</sup> SL-822G<br><sup>7</sup> SL-822G                                                                                                                                                                                                                                                                                                                                                                                                                                                                                                                                                                                                                                                                                                                                                                                                                                                                                                                                                                                                                                                                                                                                                                                                                                                                                                            | B <sup>b</sup> /F<br>ompact Trombon<br>B <sup>b</sup> /C<br>/ Alto Trombones<br>Alto Trombones<br>B <sup>b</sup> /F/D/G <sup>b</sup><br>B <sup>b</sup> /F & B <sup>b</sup> /F/D<br>/ Bass Trombone<br>B <sup>b</sup> /F/D/G <sup>b</sup><br>B <sup>b</sup> /F/D/G <sup>b</sup><br>B <sup>b</sup> /F/D<br>/ Bass Trombone<br>B <sup>b</sup> /F/D | Dual: 12.7-13.34mm (.500525")         e         Dual: 12.7-13.34mm (.500525")         Dual: 11.95-12.45mm (.470490")         M:       12.7mm (.500")         LL:       14.3mm (.563")         LL:       14.3mm (.563")         LL:       14.3mm (.563") | Y/N<br>Y/N<br>N/—<br>Y/N    | 204.4mm (8")<br>181.8mm (7 1/8")<br>204.4mm (8")<br>241.0mm (9 1/2")<br>241.0mm (9 1/2")                                     | Gold brass<br>Gold brass<br>Yellow brass<br>Yellow brass<br>Yellow brass<br>Gold brass<br>Gold brass | Standard<br>Standard<br>Standard<br>Standard<br>Heavy<br>Standard<br>Standard | Gold lacquer Clear lacquer Gold lacquer Clear lacquer | Small Small Small Small Small starge Large Large                                                                                                                                                                                                                                                                                                                                                                                                                                                                                                                                                                                                                                                                                                                                                                                                                                                                                                                                                                                                                                                                                                                                                                                                                                                                                                                                                                                                                                                                                                                                                                                                                                                                                                                                                                                                                                                                                                                                                                                                                                                                              | 48<br>48<br>3 With 1/2 step tr<br>48A<br>48<br>ell is also availa<br>59L<br>YEO<br>58L         | SLC-200<br>SLC-210<br>SLC-220<br>ill valve (YS<br>SLC-871II<br>SLC-871II<br>SLC-85V<br>ble by specia<br>BLC-830<br>BLC-822<br>BLC-60 | 7<br>8<br>1-671<br>9<br>9<br>9                              |
| SL-354/S         SL-356G         sundard Cc         SL-350C         sundard SL-350C         rofessional         SL-350C         sundard V2         sundard V2         SL-354V         SL-354V         SL-354VC         (eno Bass         BL-830         BL-820G         BL-620G         utermediata         BL-421G         rofessional                                                                                                                                                                                                                                                                                                                                                                                                                                                                                                                                                                                                                                                                                                                                                                                                                                                                                                                                                                                                                                                                                                                                                                                                                                                                                                                                                                                                                                                                                                                                                                                                                                                                                                                                                                                                                                                                                                                                                                                                                                                                                                                                                                                                                                                                                                                                                                                                                                                                                                                                                                                      | B <sup>b</sup> /F<br>ompact Trombon<br>B <sup>b</sup> /C<br>/ Alto Trombones<br>alve Trombones<br>B <sup>b</sup> /F<br>C<br>Trombones<br>B <sup>b</sup> /F/D/G <sup>b</sup><br>B <sup>b</sup> /F & B <sup>b</sup> /F/D<br>/ Bass Trombone<br>B <sup>b</sup> /F/D<br>/ Bass Trombone<br>B <sup>b</sup> /F/D                                      | Dual: 12.7-13.34mm (.500525")         e         Dual: 12.7-13.34mm (.500525")         Dual: 11.95-12.45mm (.470490")         M:       12.7mm (.500")         LL:       14.3mm (.563")         LL:       14.3mm (.563")         LL:       14.3mm (.563") | Y/N Y/N Y/N N/— N/M N/N N/N | 204.4mm (8")<br>181.8mm (7 1/8")<br>204.4mm (8")<br>204.4mm (8")<br>241.0mm (9 1/2")<br>241.0mm (9 1/2")<br>241.0mm (9 1/2") | Gold brass<br>Gold brass<br>Yellow brass<br>Yellow brass<br>Yellow brass<br>Gold brass               | Standard<br>Standard<br>Standard<br>Heavy<br>Standard                         | Gold lacquer Gold lacquer Gold lacquer Gold lacquer Clear lacquer Gold lacquer                                                      | Small Small Small Small Small Small Small Small Large Large Large                                                                                                                                                                                                                                                                                                                                                                                                                                                                                                                                                                                                                                                                                                                                                                                                                                                                                                                                                                                                                                                                                                                                                                                                                                                                                                                                                                                                                                                                                                                                                                                                                                                                                                                                                                                                                                                                                                                                                                                                                                                             | 48<br>48<br>3 With 1/2 step tr<br>48A<br>48<br>ell is also availar<br>59L<br>YEO<br>58L<br>58L | SLC-200<br>SLC-210<br>SLC-220<br>ill valve (YS<br>SLC-871II<br>SLC-871II<br>BLC-830<br>BLC-830<br>BLC-822<br>BLC-60<br>BLC-320       | 7<br>88<br>1-671<br>9<br>9<br>9<br>9<br>9<br>10<br>10<br>11 |