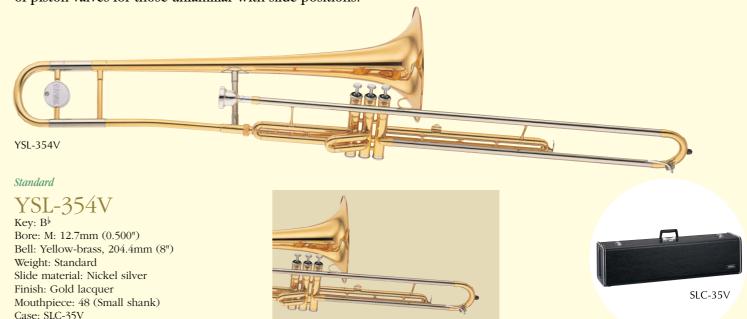

### Specifications

| Xeno Tron                                                                                                                                                                                                                                                                                                                                                                                                                                                                                                                                                                                                                                                                                                                                                                                                                                                                                                                                                                                                                                                                                                                                                                                                                                                                                                                                                                                                                                                                                                                                                                                                                                                                                                                                                                                                                                                                                                                                                                                                                                                                                                                                                                                                                                                                                                                                                                                                                                                                                                                                                                                                                                                                                                                                                                                                                                                                                                                    | libolics                                                                                                                                                                                                                                                                                                                                        |                                                                                                                                                                                                                                                         |                             |                                                                                                                              |                                                                                                      |                                                                               |                                                                                                                                     |                                                                                                                                                                                                                                                                                                                                                                                                                                                                                                                                                                                                                                                                                                                                                                                                                                                                                                                                                                                                                                                                                                                                                                                                                                                                                                                                                                                                                                                                                                                                                                                                                                                                                                                                                                                                                                                                                                                                                                                                                                                                                                                               |                                                                                                |                                                                                                                                      |                                                             |
|------------------------------------------------------------------------------------------------------------------------------------------------------------------------------------------------------------------------------------------------------------------------------------------------------------------------------------------------------------------------------------------------------------------------------------------------------------------------------------------------------------------------------------------------------------------------------------------------------------------------------------------------------------------------------------------------------------------------------------------------------------------------------------------------------------------------------------------------------------------------------------------------------------------------------------------------------------------------------------------------------------------------------------------------------------------------------------------------------------------------------------------------------------------------------------------------------------------------------------------------------------------------------------------------------------------------------------------------------------------------------------------------------------------------------------------------------------------------------------------------------------------------------------------------------------------------------------------------------------------------------------------------------------------------------------------------------------------------------------------------------------------------------------------------------------------------------------------------------------------------------------------------------------------------------------------------------------------------------------------------------------------------------------------------------------------------------------------------------------------------------------------------------------------------------------------------------------------------------------------------------------------------------------------------------------------------------------------------------------------------------------------------------------------------------------------------------------------------------------------------------------------------------------------------------------------------------------------------------------------------------------------------------------------------------------------------------------------------------------------------------------------------------------------------------------------------------------------------------------------------------------------------------------------------------|-------------------------------------------------------------------------------------------------------------------------------------------------------------------------------------------------------------------------------------------------------------------------------------------------------------------------------------------------|---------------------------------------------------------------------------------------------------------------------------------------------------------------------------------------------------------------------------------------------------------|-----------------------------|------------------------------------------------------------------------------------------------------------------------------|------------------------------------------------------------------------------------------------------|-------------------------------------------------------------------------------|-------------------------------------------------------------------------------------------------------------------------------------|-------------------------------------------------------------------------------------------------------------------------------------------------------------------------------------------------------------------------------------------------------------------------------------------------------------------------------------------------------------------------------------------------------------------------------------------------------------------------------------------------------------------------------------------------------------------------------------------------------------------------------------------------------------------------------------------------------------------------------------------------------------------------------------------------------------------------------------------------------------------------------------------------------------------------------------------------------------------------------------------------------------------------------------------------------------------------------------------------------------------------------------------------------------------------------------------------------------------------------------------------------------------------------------------------------------------------------------------------------------------------------------------------------------------------------------------------------------------------------------------------------------------------------------------------------------------------------------------------------------------------------------------------------------------------------------------------------------------------------------------------------------------------------------------------------------------------------------------------------------------------------------------------------------------------------------------------------------------------------------------------------------------------------------------------------------------------------------------------------------------------------|------------------------------------------------------------------------------------------------|--------------------------------------------------------------------------------------------------------------------------------------|-------------------------------------------------------------|
| Model                                                                                                                                                                                                                                                                                                                                                                                                                                                                                                                                                                                                                                                                                                                                                                                                                                                                                                                                                                                                                                                                                                                                                                                                                                                                                                                                                                                                                                                                                                                                                                                                                                                                                                                                                                                                                                                                                                                                                                                                                                                                                                                                                                                                                                                                                                                                                                                                                                                                                                                                                                                                                                                                                                                                                                                                                                                                                                                        | Key                                                                                                                                                                                                                                                                                                                                             | Bore Size                                                                                                                                                                                                                                               | Slide Material*1            | Bell Diameter                                                                                                                | Bell Material                                                                                        | Weight                                                                        | Finish                                                                                                                              | Mouthpiece Shank                                                                                                                                                                                                                                                                                                                                                                                                                                                                                                                                                                                                                                                                                                                                                                                                                                                                                                                                                                                                                                                                                                                                                                                                                                                                                                                                                                                                                                                                                                                                                                                                                                                                                                                                                                                                                                                                                                                                                                                                                                                                                                              | Mouthpiece                                                                                     | Case                                                                                                                                 | Page                                                        |
| /SL-881                                                                                                                                                                                                                                                                                                                                                                                                                                                                                                                                                                                                                                                                                                                                                                                                                                                                                                                                                                                                                                                                                                                                                                                                                                                                                                                                                                                                                                                                                                                                                                                                                                                                                                                                                                                                                                                                                                                                                                                                                                                                                                                                                                                                                                                                                                                                                                                                                                                                                                                                                                                                                                                                                                                                                                                                                                                                                                                      | Bþ                                                                                                                                                                                                                                                                                                                                              |                                                                                                                                                                                                                                                         |                             |                                                                                                                              | Yellow brass                                                                                         |                                                                               |                                                                                                                                     |                                                                                                                                                                                                                                                                                                                                                                                                                                                                                                                                                                                                                                                                                                                                                                                                                                                                                                                                                                                                                                                                                                                                                                                                                                                                                                                                                                                                                                                                                                                                                                                                                                                                                                                                                                                                                                                                                                                                                                                                                                                                                                                               |                                                                                                |                                                                                                                                      | 2                                                           |
| SL-881G                                                                                                                                                                                                                                                                                                                                                                                                                                                                                                                                                                                                                                                                                                                                                                                                                                                                                                                                                                                                                                                                                                                                                                                                                                                                                                                                                                                                                                                                                                                                                                                                                                                                                                                                                                                                                                                                                                                                                                                                                                                                                                                                                                                                                                                                                                                                                                                                                                                                                                                                                                                                                                                                                                                                                                                                                                                                                                                      | Dr                                                                                                                                                                                                                                                                                                                                              | L: 13.89mm (.547")                                                                                                                                                                                                                                      | Y/N                         | 220.0mm (8 <sup>2</sup> /3")                                                                                                 | Gold brass                                                                                           | Heavy                                                                         | Clear lacquer                                                                                                                       | Large                                                                                                                                                                                                                                                                                                                                                                                                                                                                                                                                                                                                                                                                                                                                                                                                                                                                                                                                                                                                                                                                                                                                                                                                                                                                                                                                                                                                                                                                                                                                                                                                                                                                                                                                                                                                                                                                                                                                                                                                                                                                                                                         | SULLIVAN                                                                                       | SLC-88U                                                                                                                              |                                                             |
| SL-882O                                                                                                                                                                                                                                                                                                                                                                                                                                                                                                                                                                                                                                                                                                                                                                                                                                                                                                                                                                                                                                                                                                                                                                                                                                                                                                                                                                                                                                                                                                                                                                                                                                                                                                                                                                                                                                                                                                                                                                                                                                                                                                                                                                                                                                                                                                                                                                                                                                                                                                                                                                                                                                                                                                                                                                                                                                                                                                                      | B∳/F                                                                                                                                                                                                                                                                                                                                            | L. 15.09mm (.947.)                                                                                                                                                                                                                                      | 1/1                         | 220.011111 (8 -/3 )                                                                                                          | Yellow brass                                                                                         | Tieavy                                                                        | Clear lacquer                                                                                                                       | Laige                                                                                                                                                                                                                                                                                                                                                                                                                                                                                                                                                                                                                                                                                                                                                                                                                                                                                                                                                                                                                                                                                                                                                                                                                                                                                                                                                                                                                                                                                                                                                                                                                                                                                                                                                                                                                                                                                                                                                                                                                                                                                                                         | SULLIVAN                                                                                       | 310-000                                                                                                                              | 2                                                           |
| SL-882GO                                                                                                                                                                                                                                                                                                                                                                                                                                                                                                                                                                                                                                                                                                                                                                                                                                                                                                                                                                                                                                                                                                                                                                                                                                                                                                                                                                                                                                                                                                                                                                                                                                                                                                                                                                                                                                                                                                                                                                                                                                                                                                                                                                                                                                                                                                                                                                                                                                                                                                                                                                                                                                                                                                                                                                                                                                                                                                                     | D*/ F                                                                                                                                                                                                                                                                                                                                           |                                                                                                                                                                                                                                                         |                             |                                                                                                                              | Gold brass                                                                                           |                                                                               |                                                                                                                                     |                                                                                                                                                                                                                                                                                                                                                                                                                                                                                                                                                                                                                                                                                                                                                                                                                                                                                                                                                                                                                                                                                                                                                                                                                                                                                                                                                                                                                                                                                                                                                                                                                                                                                                                                                                                                                                                                                                                                                                                                                                                                                                                               |                                                                                                |                                                                                                                                      | 3                                                           |
| rofessional                                                                                                                                                                                                                                                                                                                                                                                                                                                                                                                                                                                                                                                                                                                                                                                                                                                                                                                                                                                                                                                                                                                                                                                                                                                                                                                                                                                                                                                                                                                                                                                                                                                                                                                                                                                                                                                                                                                                                                                                                                                                                                                                                                                                                                                                                                                                                                                                                                                                                                                                                                                                                                                                                                                                                                                                                                                                                                                  | Trombones                                                                                                                                                                                                                                                                                                                                       |                                                                                                                                                                                                                                                         |                             |                                                                                                                              |                                                                                                      |                                                                               |                                                                                                                                     |                                                                                                                                                                                                                                                                                                                                                                                                                                                                                                                                                                                                                                                                                                                                                                                                                                                                                                                                                                                                                                                                                                                                                                                                                                                                                                                                                                                                                                                                                                                                                                                                                                                                                                                                                                                                                                                                                                                                                                                                                                                                                                                               |                                                                                                |                                                                                                                                      |                                                             |
| SL-610                                                                                                                                                                                                                                                                                                                                                                                                                                                                                                                                                                                                                                                                                                                                                                                                                                                                                                                                                                                                                                                                                                                                                                                                                                                                                                                                                                                                                                                                                                                                                                                                                                                                                                                                                                                                                                                                                                                                                                                                                                                                                                                                                                                                                                                                                                                                                                                                                                                                                                                                                                                                                                                                                                                                                                                                                                                                                                                       | D                                                                                                                                                                                                                                                                                                                                               | L: 13.89mm (.547")                                                                                                                                                                                                                                      |                             |                                                                                                                              |                                                                                                      |                                                                               |                                                                                                                                     | Large                                                                                                                                                                                                                                                                                                                                                                                                                                                                                                                                                                                                                                                                                                                                                                                                                                                                                                                                                                                                                                                                                                                                                                                                                                                                                                                                                                                                                                                                                                                                                                                                                                                                                                                                                                                                                                                                                                                                                                                                                                                                                                                         | 48L                                                                                            |                                                                                                                                      |                                                             |
| SL-630                                                                                                                                                                                                                                                                                                                                                                                                                                                                                                                                                                                                                                                                                                                                                                                                                                                                                                                                                                                                                                                                                                                                                                                                                                                                                                                                                                                                                                                                                                                                                                                                                                                                                                                                                                                                                                                                                                                                                                                                                                                                                                                                                                                                                                                                                                                                                                                                                                                                                                                                                                                                                                                                                                                                                                                                                                                                                                                       | B♭                                                                                                                                                                                                                                                                                                                                              | ML: 13.34mm (.525")                                                                                                                                                                                                                                     |                             | 21// (0.1.40)                                                                                                                | X 11 1                                                                                               | c. 1 1                                                                        | C 111                                                                                                                               | Small                                                                                                                                                                                                                                                                                                                                                                                                                                                                                                                                                                                                                                                                                                                                                                                                                                                                                                                                                                                                                                                                                                                                                                                                                                                                                                                                                                                                                                                                                                                                                                                                                                                                                                                                                                                                                                                                                                                                                                                                                                                                                                                         | 48                                                                                             | SLC (10                                                                                                                              | 4                                                           |
| SL-620                                                                                                                                                                                                                                                                                                                                                                                                                                                                                                                                                                                                                                                                                                                                                                                                                                                                                                                                                                                                                                                                                                                                                                                                                                                                                                                                                                                                                                                                                                                                                                                                                                                                                                                                                                                                                                                                                                                                                                                                                                                                                                                                                                                                                                                                                                                                                                                                                                                                                                                                                                                                                                                                                                                                                                                                                                                                                                                       | D-/T                                                                                                                                                                                                                                                                                                                                            | L: 13.89mm (.547")                                                                                                                                                                                                                                      | Y/N                         | 214.4mm (8 1/2")                                                                                                             | Yellow brass                                                                                         | Standard                                                                      | Gold lacquer                                                                                                                        | Large                                                                                                                                                                                                                                                                                                                                                                                                                                                                                                                                                                                                                                                                                                                                                                                                                                                                                                                                                                                                                                                                                                                                                                                                                                                                                                                                                                                                                                                                                                                                                                                                                                                                                                                                                                                                                                                                                                                                                                                                                                                                                                                         | 48L                                                                                            | SLC-410                                                                                                                              | 4                                                           |
| SL-640                                                                                                                                                                                                                                                                                                                                                                                                                                                                                                                                                                                                                                                                                                                                                                                                                                                                                                                                                                                                                                                                                                                                                                                                                                                                                                                                                                                                                                                                                                                                                                                                                                                                                                                                                                                                                                                                                                                                                                                                                                                                                                                                                                                                                                                                                                                                                                                                                                                                                                                                                                                                                                                                                                                                                                                                                                                                                                                       | B∳/F                                                                                                                                                                                                                                                                                                                                            | ML: 13.34mm (.525")                                                                                                                                                                                                                                     |                             |                                                                                                                              |                                                                                                      |                                                                               |                                                                                                                                     | Small                                                                                                                                                                                                                                                                                                                                                                                                                                                                                                                                                                                                                                                                                                                                                                                                                                                                                                                                                                                                                                                                                                                                                                                                                                                                                                                                                                                                                                                                                                                                                                                                                                                                                                                                                                                                                                                                                                                                                                                                                                                                                                                         | 48                                                                                             |                                                                                                                                      |                                                             |
| rofessional                                                                                                                                                                                                                                                                                                                                                                                                                                                                                                                                                                                                                                                                                                                                                                                                                                                                                                                                                                                                                                                                                                                                                                                                                                                                                                                                                                                                                                                                                                                                                                                                                                                                                                                                                                                                                                                                                                                                                                                                                                                                                                                                                                                                                                                                                                                                                                                                                                                                                                                                                                                                                                                                                                                                                                                                                                                                                                                  | Jazz Trombones                                                                                                                                                                                                                                                                                                                                  |                                                                                                                                                                                                                                                         |                             |                                                                                                                              |                                                                                                      |                                                                               |                                                                                                                                     |                                                                                                                                                                                                                                                                                                                                                                                                                                                                                                                                                                                                                                                                                                                                                                                                                                                                                                                                                                                                                                                                                                                                                                                                                                                                                                                                                                                                                                                                                                                                                                                                                                                                                                                                                                                                                                                                                                                                                                                                                                                                                                                               |                                                                                                |                                                                                                                                      |                                                             |
| SL-697Z                                                                                                                                                                                                                                                                                                                                                                                                                                                                                                                                                                                                                                                                                                                                                                                                                                                                                                                                                                                                                                                                                                                                                                                                                                                                                                                                                                                                                                                                                                                                                                                                                                                                                                                                                                                                                                                                                                                                                                                                                                                                                                                                                                                                                                                                                                                                                                                                                                                                                                                                                                                                                                                                                                                                                                                                                                                                                                                      | D                                                                                                                                                                                                                                                                                                                                               | Dual: 12.29-12.45mm (.484490")                                                                                                                                                                                                                          | Y/N                         | 190.4mm (7 1/2")                                                                                                             |                                                                                                      | Standard                                                                      |                                                                                                                                     | a 11                                                                                                                                                                                                                                                                                                                                                                                                                                                                                                                                                                                                                                                                                                                                                                                                                                                                                                                                                                                                                                                                                                                                                                                                                                                                                                                                                                                                                                                                                                                                                                                                                                                                                                                                                                                                                                                                                                                                                                                                                                                                                                                          | 46C2                                                                                           | SLC-690                                                                                                                              | _                                                           |
| SL-691                                                                                                                                                                                                                                                                                                                                                                                                                                                                                                                                                                                                                                                                                                                                                                                                                                                                                                                                                                                                                                                                                                                                                                                                                                                                                                                                                                                                                                                                                                                                                                                                                                                                                                                                                                                                                                                                                                                                                                                                                                                                                                                                                                                                                                                                                                                                                                                                                                                                                                                                                                                                                                                                                                                                                                                                                                                                                                                       | B♭                                                                                                                                                                                                                                                                                                                                              | M: 12.9mm (.508")                                                                                                                                                                                                                                       | N/N                         | 204.4mm (8")                                                                                                                 | Yellow brass                                                                                         | Light                                                                         | Gold lacquer                                                                                                                        | Small                                                                                                                                                                                                                                                                                                                                                                                                                                                                                                                                                                                                                                                                                                                                                                                                                                                                                                                                                                                                                                                                                                                                                                                                                                                                                                                                                                                                                                                                                                                                                                                                                                                                                                                                                                                                                                                                                                                                                                                                                                                                                                                         | 45C2                                                                                           | SLC-69M                                                                                                                              | 5                                                           |
| termediat                                                                                                                                                                                                                                                                                                                                                                                                                                                                                                                                                                                                                                                                                                                                                                                                                                                                                                                                                                                                                                                                                                                                                                                                                                                                                                                                                                                                                                                                                                                                                                                                                                                                                                                                                                                                                                                                                                                                                                                                                                                                                                                                                                                                                                                                                                                                                                                                                                                                                                                                                                                                                                                                                                                                                                                                                                                                                                                    | e Trombones                                                                                                                                                                                                                                                                                                                                     |                                                                                                                                                                                                                                                         |                             |                                                                                                                              | •                                                                                                    |                                                                               |                                                                                                                                     |                                                                                                                                                                                                                                                                                                                                                                                                                                                                                                                                                                                                                                                                                                                                                                                                                                                                                                                                                                                                                                                                                                                                                                                                                                                                                                                                                                                                                                                                                                                                                                                                                                                                                                                                                                                                                                                                                                                                                                                                                                                                                                                               |                                                                                                |                                                                                                                                      |                                                             |
| SL-445G                                                                                                                                                                                                                                                                                                                                                                                                                                                                                                                                                                                                                                                                                                                                                                                                                                                                                                                                                                                                                                                                                                                                                                                                                                                                                                                                                                                                                                                                                                                                                                                                                                                                                                                                                                                                                                                                                                                                                                                                                                                                                                                                                                                                                                                                                                                                                                                                                                                                                                                                                                                                                                                                                                                                                                                                                                                                                                                      |                                                                                                                                                                                                                                                                                                                                                 | ML: 13.34mm (.525")                                                                                                                                                                                                                                     |                             |                                                                                                                              |                                                                                                      |                                                                               |                                                                                                                                     | Small                                                                                                                                                                                                                                                                                                                                                                                                                                                                                                                                                                                                                                                                                                                                                                                                                                                                                                                                                                                                                                                                                                                                                                                                                                                                                                                                                                                                                                                                                                                                                                                                                                                                                                                                                                                                                                                                                                                                                                                                                                                                                                                         | 48                                                                                             |                                                                                                                                      |                                                             |
| SL-447G                                                                                                                                                                                                                                                                                                                                                                                                                                                                                                                                                                                                                                                                                                                                                                                                                                                                                                                                                                                                                                                                                                                                                                                                                                                                                                                                                                                                                                                                                                                                                                                                                                                                                                                                                                                                                                                                                                                                                                                                                                                                                                                                                                                                                                                                                                                                                                                                                                                                                                                                                                                                                                                                                                                                                                                                                                                                                                                      | B♭                                                                                                                                                                                                                                                                                                                                              | L: 13.89mm (.547")                                                                                                                                                                                                                                      |                             | 24//                                                                                                                         |                                                                                                      | a                                                                             |                                                                                                                                     | Large                                                                                                                                                                                                                                                                                                                                                                                                                                                                                                                                                                                                                                                                                                                                                                                                                                                                                                                                                                                                                                                                                                                                                                                                                                                                                                                                                                                                                                                                                                                                                                                                                                                                                                                                                                                                                                                                                                                                                                                                                                                                                                                         | 48L                                                                                            |                                                                                                                                      |                                                             |
| SL-446G                                                                                                                                                                                                                                                                                                                                                                                                                                                                                                                                                                                                                                                                                                                                                                                                                                                                                                                                                                                                                                                                                                                                                                                                                                                                                                                                                                                                                                                                                                                                                                                                                                                                                                                                                                                                                                                                                                                                                                                                                                                                                                                                                                                                                                                                                                                                                                                                                                                                                                                                                                                                                                                                                                                                                                                                                                                                                                                      | 70 / T                                                                                                                                                                                                                                                                                                                                          | ML: 13.34mm (.525")                                                                                                                                                                                                                                     | N/N                         | 214.4mm (8 1/2")                                                                                                             | Gold brass                                                                                           | Standard                                                                      | Gold lacquer                                                                                                                        | Small                                                                                                                                                                                                                                                                                                                                                                                                                                                                                                                                                                                                                                                                                                                                                                                                                                                                                                                                                                                                                                                                                                                                                                                                                                                                                                                                                                                                                                                                                                                                                                                                                                                                                                                                                                                                                                                                                                                                                                                                                                                                                                                         | 48                                                                                             | SLC-210                                                                                                                              | 6                                                           |
| SL-448G                                                                                                                                                                                                                                                                                                                                                                                                                                                                                                                                                                                                                                                                                                                                                                                                                                                                                                                                                                                                                                                                                                                                                                                                                                                                                                                                                                                                                                                                                                                                                                                                                                                                                                                                                                                                                                                                                                                                                                                                                                                                                                                                                                                                                                                                                                                                                                                                                                                                                                                                                                                                                                                                                                                                                                                                                                                                                                                      | B♭/F                                                                                                                                                                                                                                                                                                                                            | L: 13.89mm (.547")                                                                                                                                                                                                                                      | 1                           |                                                                                                                              |                                                                                                      |                                                                               |                                                                                                                                     | Large                                                                                                                                                                                                                                                                                                                                                                                                                                                                                                                                                                                                                                                                                                                                                                                                                                                                                                                                                                                                                                                                                                                                                                                                                                                                                                                                                                                                                                                                                                                                                                                                                                                                                                                                                                                                                                                                                                                                                                                                                                                                                                                         | 48L                                                                                            |                                                                                                                                      |                                                             |
|                                                                                                                                                                                                                                                                                                                                                                                                                                                                                                                                                                                                                                                                                                                                                                                                                                                                                                                                                                                                                                                                                                                                                                                                                                                                                                                                                                                                                                                                                                                                                                                                                                                                                                                                                                                                                                                                                                                                                                                                                                                                                                                                                                                                                                                                                                                                                                                                                                                                                                                                                                                                                                                                                                                                                                                                                                                                                                                              |                                                                                                                                                                                                                                                                                                                                                 |                                                                                                                                                                                                                                                         |                             |                                                                                                                              |                                                                                                      |                                                                               |                                                                                                                                     |                                                                                                                                                                                                                                                                                                                                                                                                                                                                                                                                                                                                                                                                                                                                                                                                                                                                                                                                                                                                                                                                                                                                                                                                                                                                                                                                                                                                                                                                                                                                                                                                                                                                                                                                                                                                                                                                                                                                                                                                                                                                                                                               | * <sup>2</sup> Silver-plate                                                                    | ed finished a                                                                                                                        | vailał                                                      |
| tandard Tr                                                                                                                                                                                                                                                                                                                                                                                                                                                                                                                                                                                                                                                                                                                                                                                                                                                                                                                                                                                                                                                                                                                                                                                                                                                                                                                                                                                                                                                                                                                                                                                                                                                                                                                                                                                                                                                                                                                                                                                                                                                                                                                                                                                                                                                                                                                                                                                                                                                                                                                                                                                                                                                                                                                                                                                                                                                                                                                   | rombones                                                                                                                                                                                                                                                                                                                                        |                                                                                                                                                                                                                                                         |                             |                                                                                                                              |                                                                                                      |                                                                               |                                                                                                                                     |                                                                                                                                                                                                                                                                                                                                                                                                                                                                                                                                                                                                                                                                                                                                                                                                                                                                                                                                                                                                                                                                                                                                                                                                                                                                                                                                                                                                                                                                                                                                                                                                                                                                                                                                                                                                                                                                                                                                                                                                                                                                                                                               | on er pinn                                                                                     |                                                                                                                                      |                                                             |
|                                                                                                                                                                                                                                                                                                                                                                                                                                                                                                                                                                                                                                                                                                                                                                                                                                                                                                                                                                                                                                                                                                                                                                                                                                                                                                                                                                                                                                                                                                                                                                                                                                                                                                                                                                                                                                                                                                                                                                                                                                                                                                                                                                                                                                                                                                                                                                                                                                                                                                                                                                                                                                                                                                                                                                                                                                                                                                                              | rombones                                                                                                                                                                                                                                                                                                                                        | M: 12.7mm (.500")                                                                                                                                                                                                                                       |                             | 22 ( (                                                                                                                       | Yellow brass                                                                                         | a 1 1                                                                         | Gold lacquer*2                                                                                                                      | a 11                                                                                                                                                                                                                                                                                                                                                                                                                                                                                                                                                                                                                                                                                                                                                                                                                                                                                                                                                                                                                                                                                                                                                                                                                                                                                                                                                                                                                                                                                                                                                                                                                                                                                                                                                                                                                                                                                                                                                                                                                                                                                                                          |                                                                                                | SLC-200                                                                                                                              |                                                             |
| tandard Tr<br>7SL-354/8<br>7SL-356G                                                                                                                                                                                                                                                                                                                                                                                                                                                                                                                                                                                                                                                                                                                                                                                                                                                                                                                                                                                                                                                                                                                                                                                                                                                                                                                                                                                                                                                                                                                                                                                                                                                                                                                                                                                                                                                                                                                                                                                                                                                                                                                                                                                                                                                                                                                                                                                                                                                                                                                                                                                                                                                                                                                                                                                                                                                                                          |                                                                                                                                                                                                                                                                                                                                                 | M: 12.7mm (.500")<br>Dual: 12.7-13.34mm (.500525")                                                                                                                                                                                                      | N/N                         | 204.4mm (8")                                                                                                                 | Yellow brass<br>Gold brass                                                                           | Standard                                                                      | Gold lacquer*2<br>Gold lacquer                                                                                                      | Small                                                                                                                                                                                                                                                                                                                                                                                                                                                                                                                                                                                                                                                                                                                                                                                                                                                                                                                                                                                                                                                                                                                                                                                                                                                                                                                                                                                                                                                                                                                                                                                                                                                                                                                                                                                                                                                                                                                                                                                                                                                                                                                         | 48                                                                                             |                                                                                                                                      | 7                                                           |
| SL-354/S<br>SL-356G<br>tandard Co                                                                                                                                                                                                                                                                                                                                                                                                                                                                                                                                                                                                                                                                                                                                                                                                                                                                                                                                                                                                                                                                                                                                                                                                                                                                                                                                                                                                                                                                                                                                                                                                                                                                                                                                                                                                                                                                                                                                                                                                                                                                                                                                                                                                                                                                                                                                                                                                                                                                                                                                                                                                                                                                                                                                                                                                                                                                                            | B∳                                                                                                                                                                                                                                                                                                                                              | Dual: 12.7-13.34mm (.500525")                                                                                                                                                                                                                           | N/N<br>Y/N                  | 204.4mm (8")<br>204.4mm (8")                                                                                                 |                                                                                                      | Standard                                                                      |                                                                                                                                     | Small<br>Small                                                                                                                                                                                                                                                                                                                                                                                                                                                                                                                                                                                                                                                                                                                                                                                                                                                                                                                                                                                                                                                                                                                                                                                                                                                                                                                                                                                                                                                                                                                                                                                                                                                                                                                                                                                                                                                                                                                                                                                                                                                                                                                |                                                                                                | SLC-200                                                                                                                              |                                                             |
| <sup>7</sup> SL-354/S<br><sup>7</sup> SL-356G<br>tandard Co<br><sup>7</sup> SL-350C                                                                                                                                                                                                                                                                                                                                                                                                                                                                                                                                                                                                                                                                                                                                                                                                                                                                                                                                                                                                                                                                                                                                                                                                                                                                                                                                                                                                                                                                                                                                                                                                                                                                                                                                                                                                                                                                                                                                                                                                                                                                                                                                                                                                                                                                                                                                                                                                                                                                                                                                                                                                                                                                                                                                                                                                                                          | B <sup>i</sup><br>B <sup>i</sup> /F<br>ompact Trombon                                                                                                                                                                                                                                                                                           | Dual: 12.7-13.34mm (.500525")                                                                                                                                                                                                                           |                             |                                                                                                                              | Gold brass                                                                                           |                                                                               | Gold lacquer                                                                                                                        | Small                                                                                                                                                                                                                                                                                                                                                                                                                                                                                                                                                                                                                                                                                                                                                                                                                                                                                                                                                                                                                                                                                                                                                                                                                                                                                                                                                                                                                                                                                                                                                                                                                                                                                                                                                                                                                                                                                                                                                                                                                                                                                                                         | 48                                                                                             | SLC-200<br>SLC-210<br>SLC-220                                                                                                        | 7                                                           |
| SL-354/S<br>SL-356G<br>andard Co<br>SL-350C<br>rofessional                                                                                                                                                                                                                                                                                                                                                                                                                                                                                                                                                                                                                                                                                                                                                                                                                                                                                                                                                                                                                                                                                                                                                                                                                                                                                                                                                                                                                                                                                                                                                                                                                                                                                                                                                                                                                                                                                                                                                                                                                                                                                                                                                                                                                                                                                                                                                                                                                                                                                                                                                                                                                                                                                                                                                                                                                                                                   | B <sup>3</sup> /F<br>ompact Trombon<br>B <sup>3</sup> /C<br>/ Alto Trombone                                                                                                                                                                                                                                                                     | Dual: 12.7-13.34mm (.500525")                                                                                                                                                                                                                           |                             |                                                                                                                              | Gold brass                                                                                           |                                                                               | Gold lacquer                                                                                                                        | Small                                                                                                                                                                                                                                                                                                                                                                                                                                                                                                                                                                                                                                                                                                                                                                                                                                                                                                                                                                                                                                                                                                                                                                                                                                                                                                                                                                                                                                                                                                                                                                                                                                                                                                                                                                                                                                                                                                                                                                                                                                                                                                                         | 48                                                                                             | SLC-200<br>SLC-210<br>SLC-220                                                                                                        | 7<br>8<br>L-671                                             |
| SL-354/S<br>SL-356G<br><i>andard</i> Co<br>SL-350C<br><i>rofessional</i><br>SL-671/T* <sup>3</sup>                                                                                                                                                                                                                                                                                                                                                                                                                                                                                                                                                                                                                                                                                                                                                                                                                                                                                                                                                                                                                                                                                                                                                                                                                                                                                                                                                                                                                                                                                                                                                                                                                                                                                                                                                                                                                                                                                                                                                                                                                                                                                                                                                                                                                                                                                                                                                                                                                                                                                                                                                                                                                                                                                                                                                                                                                           | B <sup>3</sup> /F<br>ompact Trombon<br>B <sup>3</sup> /C<br>/ Alto Trombone                                                                                                                                                                                                                                                                     | Dual: 12.7-13.34mm (.500525")       e         Dual: 12.7-13.34mm (.500525")       1                                                                                                                                                                     | Y/N                         | 204.4mm (8")                                                                                                                 | Gold brass<br>Gold brass                                                                             | Standard                                                                      | Gold lacquer<br>Gold lacquer                                                                                                        | Small                                                                                                                                                                                                                                                                                                                                                                                                                                                                                                                                                                                                                                                                                                                                                                                                                                                                                                                                                                                                                                                                                                                                                                                                                                                                                                                                                                                                                                                                                                                                                                                                                                                                                                                                                                                                                                                                                                                                                                                                                                                                                                                         | 48<br>48<br>3 With 1/2 step tr                                                                 | SLC-200<br>SLC-210<br>SLC-220<br>ill valve (YS                                                                                       | 7                                                           |
| SL-354/S<br>SL-356G<br>andard Co<br>SL-350C<br>ofessional<br>SL-671/T* <sup>3</sup><br>andard V2                                                                                                                                                                                                                                                                                                                                                                                                                                                                                                                                                                                                                                                                                                                                                                                                                                                                                                                                                                                                                                                                                                                                                                                                                                                                                                                                                                                                                                                                                                                                                                                                                                                                                                                                                                                                                                                                                                                                                                                                                                                                                                                                                                                                                                                                                                                                                                                                                                                                                                                                                                                                                                                                                                                                                                                                                             | B <sup>↓</sup> /F<br>ompact Trombon<br>B <sup>↓</sup> /C<br>/ Alto Trombone<br>E <sup>↓</sup> Alto                                                                                                                                                                                                                                              | Dual: 12.7-13.34mm (.500525")         e         Dual: 12.7-13.34mm (.500525")         Dual: 11.95-12.45mm (.470490")                                                                                                                                    | Y/N<br>Y/N<br>Y/N           | 204.4mm (8")<br>181.8mm (7 1/8")                                                                                             | Gold brass<br>Gold brass<br>Yellow brass                                                             | Standard<br>Standard                                                          | Gold lacquer<br>Gold lacquer<br>Gold lacquer                                                                                        | Small<br>•<br>Small                                                                                                                                                                                                                                                                                                                                                                                                                                                                                                                                                                                                                                                                                                                                                                                                                                                                                                                                                                                                                                                                                                                                                                                                                                                                                                                                                                                                                                                                                                                                                                                                                                                                                                                                                                                                                                                                                                                                                                                                                                                                                                           | 48<br>48<br>3 With 1/2 step tr<br>48A                                                          | SLC-200<br>SLC-210<br>SLC-220<br>ill valve (YS<br>SLC-871II                                                                          | 7<br>8<br>1-671<br>9                                        |
| SL-354/S<br>SL-356G<br>andard Co<br>SL-350C<br>ofessional<br>SL-671/T* <sup>3</sup><br>andard Vz<br>SL-354V                                                                                                                                                                                                                                                                                                                                                                                                                                                                                                                                                                                                                                                                                                                                                                                                                                                                                                                                                                                                                                                                                                                                                                                                                                                                                                                                                                                                                                                                                                                                                                                                                                                                                                                                                                                                                                                                                                                                                                                                                                                                                                                                                                                                                                                                                                                                                                                                                                                                                                                                                                                                                                                                                                                                                                                                                  | B <sup>b</sup><br>B <sup>b</sup> /F<br>ompact Trombon<br>B <sup>b</sup> /C<br>/ Alto Trombone<br>E <sup>b</sup> Alto<br>alve Trombones                                                                                                                                                                                                          | Dual: 12.7-13.34mm (.500525")       e         Dual: 12.7-13.34mm (.500525")       1                                                                                                                                                                     | Y/N                         | 204.4mm (8")                                                                                                                 | Gold brass<br>Gold brass                                                                             | Standard                                                                      | Gold lacquer<br>Gold lacquer                                                                                                        | Small                                                                                                                                                                                                                                                                                                                                                                                                                                                                                                                                                                                                                                                                                                                                                                                                                                                                                                                                                                                                                                                                                                                                                                                                                                                                                                                                                                                                                                                                                                                                                                                                                                                                                                                                                                                                                                                                                                                                                                                                                                                                                                                         | 48<br>48<br>3 With 1/2 step tr                                                                 | SLC-200<br>SLC-210<br>SLC-220<br>ill valve (YS                                                                                       | 7<br>8<br>L-671                                             |
| SL-354/S<br>SL-356G<br>tandard Cc<br>SL-350C<br>rofessional<br>SL-671/T* <sup>3</sup><br>tandard Vz<br>SL-354V<br>SL-354VC                                                                                                                                                                                                                                                                                                                                                                                                                                                                                                                                                                                                                                                                                                                                                                                                                                                                                                                                                                                                                                                                                                                                                                                                                                                                                                                                                                                                                                                                                                                                                                                                                                                                                                                                                                                                                                                                                                                                                                                                                                                                                                                                                                                                                                                                                                                                                                                                                                                                                                                                                                                                                                                                                                                                                                                                   | B <sup>b</sup><br>B <sup>b</sup> /F<br>ompact Trombon<br>B <sup>b</sup> /C<br>/ Alto Trombone<br>E <sup>b</sup> Alto<br>alve Trombones<br>B <sup>b</sup>                                                                                                                                                                                        | Dual: 12.7-13.34mm (.500525")         e         Dual: 12.7-13.34mm (.500525")         Dual: 11.95-12.45mm (.470490")                                                                                                                                    | Y/N<br>Y/N<br>Y/N           | 204.4mm (8")<br>181.8mm (7 1/8")                                                                                             | Gold brass<br>Gold brass<br>Yellow brass                                                             | Standard<br>Standard                                                          | Gold lacquer<br>Gold lacquer<br>Gold lacquer                                                                                        | Small<br>Small<br>Small                                                                                                                                                                                                                                                                                                                                                                                                                                                                                                                                                                                                                                                                                                                                                                                                                                                                                                                                                                                                                                                                                                                                                                                                                                                                                                                                                                                                                                                                                                                                                                                                                                                                                                                                                                                                                                                                                                                                                                                                                                                                                                       | 48<br>48<br>3 With 1/2 step tr<br>48A                                                          | SLC-200<br>SLC-210<br>SLC-220<br>ill valve (YS<br>SLC-87111<br>SLC-87111                                                             | 7<br>8<br>1-671<br>9                                        |
| SL-354/S<br>SL-356G<br>andard Cc<br>SL-350C<br>ofessional<br>SL-671/T* <sup>3</sup><br>andard Va<br>SL-354V<br>SL-354V<br>SL-354VC                                                                                                                                                                                                                                                                                                                                                                                                                                                                                                                                                                                                                                                                                                                                                                                                                                                                                                                                                                                                                                                                                                                                                                                                                                                                                                                                                                                                                                                                                                                                                                                                                                                                                                                                                                                                                                                                                                                                                                                                                                                                                                                                                                                                                                                                                                                                                                                                                                                                                                                                                                                                                                                                                                                                                                                           | B <sup>5</sup> /F<br>ompact Trombon<br>B <sup>5</sup> /C<br>/ Alto Trombone<br>P <sup>5</sup> Alto<br>alve Trombones<br>B <sup>5</sup> /C                                                                                                                                                                                                       | Dual: 12.7-13.34mm (.500525")         e         Dual: 12.7-13.34mm (.500525")         Dual: 11.95-12.45mm (.470490")         M:       12.7mm (.500")                                                                                                    | Y/N<br>Y/N<br>Y/N           | 204.4mm (8")<br>181.8mm (7 1/8")<br>204.4mm (8")                                                                             | Gold brass<br>Gold brass<br>Yellow brass                                                             | Standard<br>Standard<br>Standard                                              | Gold lacquer Gold lacquer Gold lacquer Gold lacquer Gold lacquer                                                                    | Small | 48<br>48<br>3 With 1/2 step tu<br>48A<br>48                                                    | SLC-200<br>SLC-210<br>SLC-220<br>ill valve (YS<br>SLC-87111<br>SLC-87111                                                             | 7<br>8<br>1-671<br>9<br>9                                   |
| SL-354/S<br>SL-356G<br>andard Cc<br>SL-350C<br>ofessional<br>SL-671/T* <sup>3</sup><br>andard Va<br>SL-354V<br>SL-354V<br>SL-354VC<br>(eno Bass<br>BL-830                                                                                                                                                                                                                                                                                                                                                                                                                                                                                                                                                                                                                                                                                                                                                                                                                                                                                                                                                                                                                                                                                                                                                                                                                                                                                                                                                                                                                                                                                                                                                                                                                                                                                                                                                                                                                                                                                                                                                                                                                                                                                                                                                                                                                                                                                                                                                                                                                                                                                                                                                                                                                                                                                                                                                                    | B <sup>5</sup> /F<br>ompact Trombon<br>B <sup>5</sup> /C<br>/ Alto Trombone<br>E <sup>5</sup> Alto<br>alve Trombones<br>B <sup>5</sup><br>C<br>Trombones                                                                                                                                                                                        | Dual: 12.7-13.34mm (.500525")         e         Dual: 12.7-13.34mm (.500525")         Dual: 11.95-12.45mm (.470490")                                                                                                                                    | Y/N<br>Y/N<br>Y/N           | 204.4mm (8")<br>181.8mm (7 1/8")                                                                                             | Gold brass<br>Gold brass<br>Yellow brass<br>Yellow brass                                             | Standard<br>Standard                                                          | Gold lacquer<br>Gold lacquer<br>Gold lacquer                                                                                        | Small<br>Small<br>Small                                                                                                                                                                                                                                                                                                                                                                                                                                                                                                                                                                                                                                                                                                                                                                                                                                                                                                                                                                                                                                                                                                                                                                                                                                                                                                                                                                                                                                                                                                                                                                                                                                                                                                                                                                                                                                                                                                                                                                                                                                                                                                       | 48<br>48<br>3 With 1/2 step tr<br>48A<br>48<br>ell is also availa                              | SLC-200<br>SLC-210<br>SLC-220<br>ill valve (YS<br>SLC-87111<br>SLC-35V<br>ble by specia                                              | 7<br>8<br>1-671<br>9<br>9                                   |
| SL-354/S<br>SL-354/S<br>SL-356G<br>SL-350C<br>SL-350C<br>SL-351/T* <sup>3</sup><br>SL-351/T* <sup>3</sup><br>SL-354V<br>SL-354V<br>SL-354VC<br>(eno Bass<br>BL-830<br>BL-822G                                                                                                                                                                                                                                                                                                                                                                                                                                                                                                                                                                                                                                                                                                                                                                                                                                                                                                                                                                                                                                                                                                                                                                                                                                                                                                                                                                                                                                                                                                                                                                                                                                                                                                                                                                                                                                                                                                                                                                                                                                                                                                                                                                                                                                                                                                                                                                                                                                                                                                                                                                                                                                                                                                                                                | B <sup>b</sup> /F<br>ompact Trombon<br>B <sup>b</sup> /C<br>/ Alto Trombone<br>E <sup>b</sup> Alto<br>alve Trombones<br>B <sup>b</sup><br>C<br>Trombones<br>B <sup>b</sup> /F/D/G <sup>b</sup>                                                                                                                                                  | Dual: 12.7-13.34mm (.500525")         e         Dual: 12.7-13.34mm (.500525")         Dual: 11.95-12.45mm (.470490")         M:       12.7mm (.500")                                                                                                    | Y/N<br>Y/N<br>Y/N           | 204.4mm (8")<br>181.8mm (7 1/8")<br>204.4mm (8")                                                                             | Gold brass<br>Gold brass<br>Yellow brass<br>Yellow brass<br>Yellow brass*4                           | Standard<br>Standard<br>Standard                                              | Gold lacquer Gold lacquer Gold lacquer Gold lacquer Gold lacquer                                                                    | Small | 48<br>48<br>3 With 1/2 step tr<br>48A<br>48<br>ell is also availa<br>59L                       | SLC-200<br>SLC-210<br>SLC-220<br>ill valve (YS<br>SLC-87111<br>SLC-870<br>ble by specia<br>BLC-830                                   | 7<br>88<br>L-671<br>9<br>9                                  |
| SL-354/S<br>SL-356G<br>andard Cc<br>SL-350C<br>ofessional<br>SL-671/T* <sup>3</sup><br>andard V2<br>SL-354V<br>SL-354VC<br>(eno Bass<br>BL-830<br>BL-822G<br>ofessional                                                                                                                                                                                                                                                                                                                                                                                                                                                                                                                                                                                                                                                                                                                                                                                                                                                                                                                                                                                                                                                                                                                                                                                                                                                                                                                                                                                                                                                                                                                                                                                                                                                                                                                                                                                                                                                                                                                                                                                                                                                                                                                                                                                                                                                                                                                                                                                                                                                                                                                                                                                                                                                                                                                                                      | B <sup>b</sup> /F<br>ompact Trombon<br>B <sup>b</sup> /C<br>/ Alto Trombones<br>alve Trombones<br>B <sup>b</sup><br>C<br>Trombones<br>B <sup>b</sup> /F/D/G <sup>b</sup><br>B <sup>b</sup> /F & B <sup>b</sup> /F/D                                                                                                                             | Dual: 12.7-13.34mm (.500525")         e         Dual: 12.7-13.34mm (.500525")         Dual: 11.95-12.45mm (.470490")         M:       12.7mm (.500")                                                                                                    | Y/N<br>Y/N<br>Y/N           | 204.4mm (8")<br>181.8mm (7 1/8")<br>204.4mm (8")                                                                             | Gold brass<br>Gold brass<br>Yellow brass<br>Yellow brass<br>Yellow brass*4                           | Standard<br>Standard<br>Standard                                              | Gold lacquer Gold lacquer Gold lacquer Gold lacquer Gold lacquer                                                                    | Small Small Small Small state A Gold brass b Large                                                                                                                                                                                                                                                                                                                                                                                                                                                                                                                                                                                                                                                                                                                                                                                                                                                                                                                                                                                                                                                                                                                                                                                                                                                                                                                                                                                                                                                                                                                                                                                                                                                                                                                                                                                                                                                                                                                                                                                                                                                                            | 48<br>48<br>3 With 1/2 step tr<br>48A<br>48<br>ell is also availa<br>59L                       | SLC-200<br>SLC-210<br>SLC-220<br>ill valve (YS<br>SLC-87111<br>SLC-870<br>ble by specia<br>BLC-830                                   | 7<br>8<br>L-671<br>9<br>9<br>9                              |
| SL-354/S<br>SL-356G<br>andard Cc<br>SL-350C<br>SL-350C<br>SL-671/T* <sup>3</sup><br>andard Vz<br>SL-354V<br>SL-354V<br>SL-354VC<br>(eno Bass<br>BL-830<br>BL-822G<br>BL-822G<br>BL-822G                                                                                                                                                                                                                                                                                                                                                                                                                                                                                                                                                                                                                                                                                                                                                                                                                                                                                                                                                                                                                                                                                                                                                                                                                                                                                                                                                                                                                                                                                                                                                                                                                                                                                                                                                                                                                                                                                                                                                                                                                                                                                                                                                                                                                                                                                                                                                                                                                                                                                                                                                                                                                                                                                                                                      | B <sup>b</sup> /F<br>ompact Trombon<br>B <sup>b</sup> /C<br>/ Alto Trombones<br>Alto Trombones<br>B <sup>b</sup> /C<br>Trombones<br>B <sup>b</sup> /F/D/G <sup>b</sup><br>B <sup>b</sup> /F & B <sup>b</sup> /F/D<br>/ Bass Trombone<br>B <sup>b</sup> /F/D <sup>b</sup> & B <sup>b</sup> /F/D                                                  | Dual: 12.7-13.34mm (.500525")         e         Dual: 12.7-13.34mm (.500525")         Dual: 11.95-12.45mm (.470490")         M:       12.7mm (.500")         IL:       14.3mm (.563")         IL:       14.3mm (.563")                                  | Y/N<br>Y/N<br>N/            | 204.4mm (8")<br>181.8mm (7 1/8")<br>204.4mm (8")<br>241.0mm (9 1/2")                                                         | Gold brass<br>Gold brass<br>Yellow brass<br>Yellow brass<br>Yellow brass*4<br>Gold brass             | Standard<br>Standard<br>Standard<br>Heavy                                     | Gold lacquer Gold lacquer Gold lacquer Gold lacquer Clear lacquer                                                                   | Small | 48<br>48<br>3 With 1/2 step tr<br>48A<br>48<br>ell is also availa<br>59L<br>YEO                | SLC-200<br>SLC-210<br>SLC-220<br>ill valve (YS<br>SLC-871II<br>SLC-871II<br>SLC-35V<br>ble by specia<br>BLC-830<br>BLC-822           | 7<br>8<br>1-671<br>9                                        |
| SL-354/S<br>SL-356G<br>andard Cc<br>SL-350C<br>ofessional<br>SL-671/T* <sup>3</sup><br>andard V2<br>SL-354V<br>SL-354V<br>SL-354VC<br>SL-354VC<br>SL-354VC<br>SL-354VC<br>SL-354VC<br>SL-354VC<br>SL-354VC<br>SL-354VC<br>SL-354VC<br>SL-354VC<br>SL-354V<br>SL-354VC<br>SL-354V<br>SL-354V<br>SL-354V<br>SL-354C<br>SL-350C<br>SL-350C<br>SL-350C<br>SL-350C<br>SL-350C<br>SL-350C<br>SL-350C<br>SL-350C<br>SL-350C<br>SL-350C<br>SL-350C<br>SL-350C<br>SL-350C<br>SL-350C<br>SL-350C<br>SL-350C<br>SL-350C<br>SL-350C<br>SL-350C<br>SL-350C<br>SL-350C<br>SL-350C<br>SL-350C<br>SL-350C<br>SL-350C<br>SL-350C<br>SL-350C<br>SL-350C<br>SL-350C<br>SL-350C<br>SL-350C<br>SL-350C<br>SL-350C<br>SL-350C<br>SL-350C<br>SL-350C<br>SL-350C<br>SL-350C<br>SL-350C<br>SL-350C<br>SL-350C<br>SL-350C<br>SL-350C<br>SL-350C<br>SL-350C<br>SL-350C<br>SL-350C<br>SL-350C<br>SL-350C<br>SL-354V<br>SL-354V<br>SL-354V<br>SL-354V<br>SL-354V<br>SL-354V<br>SL-354V<br>SL-354V<br>SL-354V<br>SL-354V<br>SL-354V<br>SL-354V<br>SL-354V<br>SL-354V<br>SL-354V<br>SL-354V<br>SL-354V<br>SL-354V<br>SL-354V<br>SL-354V<br>SL-354V<br>SL-354V<br>SL-354V<br>SL-354V<br>SL-354V<br>SL-354V<br>SL-354V<br>SL-354V<br>SL-354V<br>SL-354V<br>SL-354V<br>SL-354V<br>SL-354V<br>SL-354V<br>SL-354V<br>SL-354V<br>SL-354V<br>SL-354V<br>SL-354V<br>SL-354V<br>SL-354V<br>SL-354V<br>SL-354V<br>SL-354V<br>SL-354V<br>SL-354V<br>SL-354V<br>SL-354V<br>SL-354V<br>SL-354V<br>SL-354V<br>SL-354V<br>SL-354V<br>SL-354V<br>SL-354V<br>SL-354V<br>SL-354V<br>SL-354V<br>SL-354V<br>SL-354V<br>SL-354V<br>SL-354V<br>SL-354V<br>SL-354V<br>SL-354V<br>SL-354V<br>SL-354V<br>SL-354V<br>SL-354V<br>SL-354V<br>SL-354V<br>SL-354V<br>SL-354V<br>SL-354V<br>SL-354V<br>SL-354V<br>SL-354V<br>SL-354V<br>SL-354V<br>SL-354V<br>SL-354V<br>SL-354V<br>SL-354V<br>SL-354V<br>SL-354V<br>SL-354V<br>SL-354V<br>SL-354V<br>SL-354V<br>SL-354V<br>SL-354V<br>SL-354V<br>SL-354V<br>SL-354V<br>SL-354V<br>SL-354V<br>SL-354V<br>SL-354V<br>SL-354V<br>SL-354V<br>SL-354V<br>SL-354V<br>SL-354V<br>SL-354V<br>SL-354V<br>SL-354V<br>SL-354V<br>SL-354V<br>SL-354V<br>SL-354V<br>SL-354V<br>SL-354V<br>SL-354V<br>SL-354V<br>SL-354V<br>SL-354V<br>SL-354V<br>SL-354V<br>SL-354V<br>SL-354V<br>SL-354V<br>SL-354V<br>SL-354V<br>SL-354V<br>SL-354V<br>SL-354V<br>SL-354V<br>SL-354V<br>SL-354V<br>SL-354V<br>SL-354V<br>SL-354V<br>SL-354V<br>SL-354V<br>SL-354V<br>SL-354V<br>SL-354V<br>SL-354V<br>SL-354V<br>SL-354V<br>SL-354V<br>SL-354V<br>SL-354V<br>SL-354V<br>SL-354V<br>SL-354V<br>SL-354V<br>SL-354V<br>SL-354V<br>SL-354V<br>SL-354V<br>SL-354V<br>SL-354V<br>SL-354V<br>SL-354V<br>SL-354V<br>SL-354V<br>SL-354V<br>SL-354V<br>SL-354V<br>SL-354V<br>SL-354V<br>SL-354V<br>SL-354V<br>SL-354V<br>SL-354V<br>SL-354V<br>SL-354V<br>SL-354V<br>SL-354V<br>SL-354V<br>SL-354V<br>SL-354V<br>SL-354V<br>SL-354V<br>SL-354V<br>SL-354V<br>SL-354V<br>SL-354 | B <sup>b</sup> /F<br>ompact Trombon<br>B <sup>b</sup> /C<br>/ Alto Trombones<br>alve Trombones<br>B <sup>b</sup> /C<br>C<br>Trombones<br>B <sup>b</sup> /F/D/G <sup>b</sup><br>B <sup>b</sup> /F & B <sup>b</sup> /F/D<br>/ Bass Trombone<br>B <sup>b</sup> /F/D<br>& Bass Trombone                                                             | Dual: 12.7-13.34mm (.500525")         e         Dual: 12.7-13.34mm (.500525")         Dual: 11.95-12.45mm (.470490")         M:       12.7mm (.500")         LL:       14.3mm (.563")         LL:       14.3mm (.563")                                  | Y/N<br>Y/N<br>N/—<br>Y/N    | 204.4mm (8")<br>181.8mm (7 1/8")<br>204.4mm (8")<br>241.0mm (9 1/2")<br>241.0mm (9 1/2")                                     | Gold brass<br>Gold brass<br>Yellow brass<br>Yellow brass<br>Yellow brass<br>Gold brass               | Standard<br>Standard<br>Standard<br>Heavy<br>Standard                         | Gold lacquer Gold lacquer Gold lacquer Gold lacquer Clear lacquer Gold lacquer                                                      | Small Small Small Small Small starge Large Large                                                                                                                                                                                                                                                                                                                                                                                                                                                                                                                                                                                                                                                                                                                                                                                                                                                                                                                                                                                                                                                                                                                                                                                                                                                                                                                                                                                                                                                                                                                                                                                                                                                                                                                                                                                                                                                                                                                                                                                                                                                                              | 48<br>48<br>3 With 1/2 step tr<br>48A<br>48<br>ell is also availa<br>59L<br>YEO<br>58L         | SLC-200<br>SLC-210<br>SLC-220<br>ill valve (YS<br>SLC-871II<br>SLC-871II<br>SLC-85V<br>ble by specia<br>BLC-830<br>BLC-822<br>BLC-60 | 7<br>88<br>L-671<br>9<br>9<br>9<br>9                        |
| SL-354/S<br>SL-356G<br>andard Cc<br>SL-350C<br>ofessional<br>SL-671/T* <sup>3</sup><br>andard V2<br>SL-354V<br>SL-354V<br>SL-354VC<br>SL-354VC<br>BL-830<br>BL-820G<br>BL-820G<br>termediate                                                                                                                                                                                                                                                                                                                                                                                                                                                                                                                                                                                                                                                                                                                                                                                                                                                                                                                                                                                                                                                                                                                                                                                                                                                                                                                                                                                                                                                                                                                                                                                                                                                                                                                                                                                                                                                                                                                                                                                                                                                                                                                                                                                                                                                                                                                                                                                                                                                                                                                                                                                                                                                                                                                                 | B <sup>b</sup> /F<br>ompact Trombon<br>B <sup>b</sup> /C<br>/ Alto Trombones<br>Alto Trombones<br>B <sup>b</sup> /C<br>Trombones<br>B <sup>b</sup> /F/D/G <sup>b</sup><br>B <sup>b</sup> /F & B <sup>b</sup> /F/D<br>/ Bass Trombone<br>B <sup>b</sup> /F/D <sup>b</sup> & B <sup>b</sup> /F/D                                                  | Dual: 12.7-13.34mm (.500525")         e         Dual: 12.7-13.34mm (.500525")         Dual: 11.95-12.45mm (.470490")         M:       12.7mm (.500")         IL:       14.3mm (.563")         IL:       14.3mm (.563")                                  | Y/N<br>Y/N<br>N/            | 204.4mm (8")<br>181.8mm (7 1/8")<br>204.4mm (8")<br>241.0mm (9 1/2")                                                         | Gold brass<br>Gold brass<br>Yellow brass<br>Yellow brass<br>Yellow brass*4<br>Gold brass             | Standard<br>Standard<br>Standard<br>Heavy                                     | Gold lacquer Gold lacquer Gold lacquer Gold lacquer Clear lacquer                                                                   | Small Small Small Small state A Gold brass b Large                                                                                                                                                                                                                                                                                                                                                                                                                                                                                                                                                                                                                                                                                                                                                                                                                                                                                                                                                                                                                                                                                                                                                                                                                                                                                                                                                                                                                                                                                                                                                                                                                                                                                                                                                                                                                                                                                                                                                                                                                                                                            | 48<br>48<br>3 With 1/2 step tr<br>48A<br>48<br>ell is also availa<br>59L<br>YEO                | SLC-200<br>SLC-210<br>SLC-220<br>ill valve (YS<br>SLC-871II<br>SLC-871II<br>SLC-35V<br>ble by specia<br>BLC-830<br>BLC-822           | 7<br>88<br>L-677<br>9<br>9<br>9<br>9                        |
| SL-354/S<br>SL-356G<br>andard Cc<br>SL-350C<br>SL-350C<br>SL-351/T* <sup>3</sup><br>andard Vz<br>SL-354V<br>SL-354V<br>SL-354VC<br>(e00 Bass<br>BL-820G<br>BL-822G<br>rofessional<br>BL-620G<br>attermediata<br>BL-421G                                                                                                                                                                                                                                                                                                                                                                                                                                                                                                                                                                                                                                                                                                                                                                                                                                                                                                                                                                                                                                                                                                                                                                                                                                                                                                                                                                                                                                                                                                                                                                                                                                                                                                                                                                                                                                                                                                                                                                                                                                                                                                                                                                                                                                                                                                                                                                                                                                                                                                                                                                                                                                                                                                      | B <sup>b</sup> /F<br>ompact Trombon<br>B <sup>b</sup> /C<br>/ Alto Trombones<br>alve Trombones<br>B <sup>b</sup> /C<br>C<br>Trombones<br>B <sup>b</sup> /F/D/G <sup>b</sup><br>B <sup>b</sup> /F & B <sup>b</sup> /F/D<br>/ Bass Trombone<br>B <sup>b</sup> /F/D<br>& Bass Trombone                                                             | Dual: 12.7-13.34mm (.500525")         e         Dual: 12.7-13.34mm (.500525")         Dual: 11.95-12.45mm (.470490")         M:       12.7mm (.500")         LL:       14.3mm (.563")         LL:       14.3mm (.563")         LL:       14.3mm (.563") | Y/N<br>Y/N<br>N/—<br>Y/N    | 204.4mm (8")<br>181.8mm (7 1/8")<br>204.4mm (8")<br>241.0mm (9 1/2")<br>241.0mm (9 1/2")                                     | Gold brass<br>Gold brass<br>Yellow brass<br>Yellow brass<br>Yellow brass<br>Gold brass               | Standard<br>Standard<br>Standard<br>Heavy<br>Standard                         | Gold lacquer Gold lacquer Gold lacquer Gold lacquer Clear lacquer Gold lacquer                                                      | Small Small Small Small Small starge Large Large                                                                                                                                                                                                                                                                                                                                                                                                                                                                                                                                                                                                                                                                                                                                                                                                                                                                                                                                                                                                                                                                                                                                                                                                                                                                                                                                                                                                                                                                                                                                                                                                                                                                                                                                                                                                                                                                                                                                                                                                                                                                              | 48<br>48<br>3 With 1/2 step tr<br>48A<br>48<br>ell is also availa<br>59L<br>YEO<br>58L         | SLC-200<br>SLC-210<br>SLC-220<br>ill valve (YS<br>SLC-871II<br>SLC-871II<br>SLC-85V<br>ble by specia<br>BLC-830<br>BLC-822<br>BLC-60 | 7<br>88<br>L-671<br>9<br>9<br>9<br>9                        |
| <sup>7</sup> SL-354/S<br><sup>7</sup> SL-356G<br><i>tandard</i> Cc<br><sup>7</sup> SL-350C<br><sup>7</sup> SL-350C<br><sup>7</sup> SL-351/T <sup>*3</sup><br><i>tandard</i> V <i>z</i><br><sup>7</sup> SL-354V<br><sup>7</sup> SL-354VC<br><sup>7</sup> SL-354VC<br><sup>7</sup> SL-354VC<br><sup>7</sup> SL-822G<br><sup>7</sup> SL-822G                                                                                                                                                                                                                                                                                                                                                                                                                                                                                                                                                                                                                                                                                                                                                                                                                                                                                                                                                                                                                                                                                                                                                                                                                                                                                                            | B <sup>b</sup> /F<br>ompact Trombon<br>B <sup>b</sup> /C<br>/ Alto Trombones<br>Alto Trombones<br>B <sup>b</sup> /F/D/G <sup>b</sup><br>B <sup>b</sup> /F & B <sup>b</sup> /F/D<br>/ Bass Trombone<br>B <sup>b</sup> /F/D/G <sup>b</sup><br>B <sup>b</sup> /F/D/G <sup>b</sup><br>B <sup>b</sup> /F/D<br>/ Bass Trombone<br>B <sup>b</sup> /F/D | Dual: 12.7-13.34mm (.500525")         e         Dual: 12.7-13.34mm (.500525")         Dual: 11.95-12.45mm (.470490")         M:       12.7mm (.500")         LL:       14.3mm (.563")         LL:       14.3mm (.563")         LL:       14.3mm (.563") | Y/N<br>Y/N<br>N/—<br>Y/N    | 204.4mm (8")<br>181.8mm (7 1/8")<br>204.4mm (8")<br>241.0mm (9 1/2")<br>241.0mm (9 1/2")                                     | Gold brass<br>Gold brass<br>Yellow brass<br>Yellow brass<br>Yellow brass<br>Gold brass<br>Gold brass | Standard<br>Standard<br>Standard<br>Standard<br>Heavy<br>Standard<br>Standard | Gold lacquer Clear lacquer Gold lacquer Clear lacquer | Small Small Small Small Small starge Large Large                                                                                                                                                                                                                                                                                                                                                                                                                                                                                                                                                                                                                                                                                                                                                                                                                                                                                                                                                                                                                                                                                                                                                                                                                                                                                                                                                                                                                                                                                                                                                                                                                                                                                                                                                                                                                                                                                                                                                                                                                                                                              | 48<br>48<br>3 With 1/2 step tr<br>48A<br>48<br>ell is also availa<br>59L<br>YEO<br>58L         | SLC-200<br>SLC-210<br>SLC-220<br>ill valve (YS<br>SLC-871II<br>SLC-871II<br>SLC-85V<br>ble by specia<br>BLC-830<br>BLC-822<br>BLC-60 | 7<br>8<br>1-671<br>9<br>9<br>9                              |
| SL-354/S         SL-356G         sundard Cc         SL-350C         sundard SL-350C         rofessional         SL-350C         sundard V2         sundard V2         SL-354V         SL-354V         SL-354VC         (eno Bass         BL-830         BL-820G         BL-620G         utermediata         BL-421G         rofessional                                                                                                                                                                                                                                                                                                                                                                                                                                                                                                                                                                                                                                                                                                                                                                                                                                                                                                                                                                                                                                                                                                                                                                                                                                                                                                                                                                                                                                                                                                                                                                                                                                                                                                                                                                                                                                                                                                                                                                                                                                                                                                                                                                                                                                                                                                                                                                                                                                                                                                                                                                                      | B <sup>b</sup> /F<br>ompact Trombon<br>B <sup>b</sup> /C<br>/ Alto Trombones<br>alve Trombones<br>B <sup>b</sup> /F<br>C<br>Trombones<br>B <sup>b</sup> /F/D/G <sup>b</sup><br>B <sup>b</sup> /F & B <sup>b</sup> /F/D<br>/ Bass Trombone<br>B <sup>b</sup> /F/D<br>/ Bass Trombone<br>B <sup>b</sup> /F/D                                      | Dual: 12.7-13.34mm (.500525")         e         Dual: 12.7-13.34mm (.500525")         Dual: 11.95-12.45mm (.470490")         M:       12.7mm (.500")         LL:       14.3mm (.563")         LL:       14.3mm (.563")         LL:       14.3mm (.563") | Y/N Y/N Y/N N/— N/M N/N N/N | 204.4mm (8")<br>181.8mm (7 1/8")<br>204.4mm (8")<br>204.4mm (8")<br>241.0mm (9 1/2")<br>241.0mm (9 1/2")<br>241.0mm (9 1/2") | Gold brass<br>Gold brass<br>Yellow brass<br>Yellow brass<br>Yellow brass<br>Gold brass               | Standard<br>Standard<br>Standard<br>Heavy<br>Standard                         | Gold lacquer Gold lacquer Gold lacquer Gold lacquer Clear lacquer Gold lacquer                                                      | Small Small Small Small Small Small Small Small Large Large Large                                                                                                                                                                                                                                                                                                                                                                                                                                                                                                                                                                                                                                                                                                                                                                                                                                                                                                                                                                                                                                                                                                                                                                                                                                                                                                                                                                                                                                                                                                                                                                                                                                                                                                                                                                                                                                                                                                                                                                                                                                                             | 48<br>48<br>3 With 1/2 step tr<br>48A<br>48<br>ell is also availar<br>59L<br>YEO<br>58L<br>58L | SLC-200<br>SLC-210<br>SLC-220<br>ill valve (YS<br>SLC-871II<br>SLC-871II<br>BLC-830<br>BLC-830<br>BLC-822<br>BLC-60<br>BLC-320       | 7<br>88<br>1-671<br>9<br>9<br>9<br>9<br>9<br>10<br>10<br>11 |