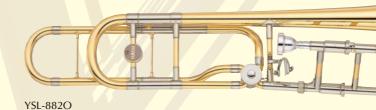

it. They liked it so much, in fact, that they kept asking, "Why not offer it outside Japan?" But we weren't ready-the Xeno wasn't ready; we were still working on it, perfecting it day by day. But now it's ready! Now the Xeno is being offered to the world.

The Xeno features heavier gauge brass and a thick-walled, one-piece brazed bell which has been hand-hammered thousands of times for the ultimate in a big orchestral sound. The open-wrap F section gives a free-blowing response and the entire instrument has an evenness and balance you have to experience to believe. The tone is flexible with myriad tonal colors, and gives you both powerful projection at fortissimo and subtle control in the most delicate passages. This may well be the most expressive orchestral style trombone ever created.



Xeno **YSL-882O** Key: B♭/F Bore: L: 13.89mm (0.547") Bell: Yellow-brass, 220.0mm (8<sup>2</sup>/3") Weight: Heavy Outer slide: Yellow brass

The open-wrap F section provides a free-blowing response.



YSL-882GO



0

Case (SLC-88U)

Case: SLC-88U

### Xeno **YSL-881**

Key: B♭ Bore: L: 13.89mm (0.547") Bell: Yellow-brass, 220.0mm (8<sup>2</sup>/3") Weight: Heavy Outer slide: Yellow brass Inner slide: Nickel silver Finish: Clear lacquer Mouthpiece: SULLIVAN (Large shank) Case: SLC-88U



## Xeno

**YSL-881G** Key: B♭ Bore: L: 13.89mm (0.547") Bell: Gold-brass, 220.0mm (8 2/3") Weight: Heavy Outer slide: Yellow brass Inner slide: Nickel silver Finish: Clear lacquer Mouthpiece: SULLIVAN (Large shank) Case: SLC-88U

### Peter Sullivan Mouthpiece

YSL-881G

Principal trombonist of the Pitts