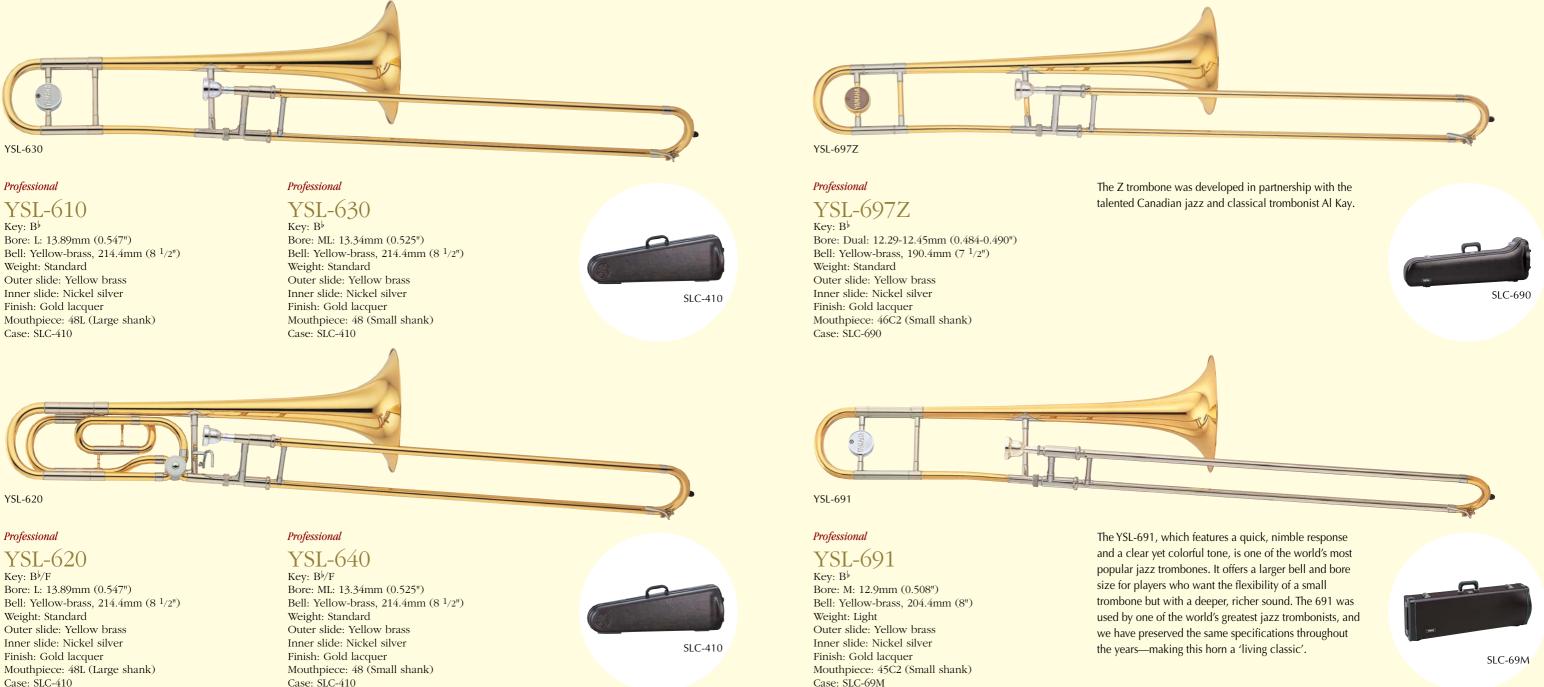

### Specifications

| Xeno Tron                                                                                                                                                                                                                                                                                                                                                                                                                                                                                                                                                                                                                                                                                                                                                                                                                                                                                                                                                                                                                                                                                                                                                                                                                                                                                                                                                                                                                                                                                                                                                                                                                                                                                                                                                                                                                                                                                                                                                                                                                                                                                                                                                                                                                                                                                                                                                                                                                                                                                                                                                                                                                                                                                                                                                                                                                                                                                                                    | libolics                                                                                                                                                                                                                                                                                                                                        |                                                                                                                                                                                                                                                         |                             |                                                                                                                              |                                                                                                      |                                                                               |                                                                                                                                     |                                                                                                                                                                                                                                                                                                                                                                                                                                                                                                                                                                                                                                                                                                                                                                                                                                                                                                                                                                                                                                                                                                                                                                                                                                                                                                                                                                                                                                                                                                                                                                                                                                                                                                                                                                                                                                                                                                                                                                                                                                                                                                                               |                                                                                                |                                                                                                                                      |                                                             |
|------------------------------------------------------------------------------------------------------------------------------------------------------------------------------------------------------------------------------------------------------------------------------------------------------------------------------------------------------------------------------------------------------------------------------------------------------------------------------------------------------------------------------------------------------------------------------------------------------------------------------------------------------------------------------------------------------------------------------------------------------------------------------------------------------------------------------------------------------------------------------------------------------------------------------------------------------------------------------------------------------------------------------------------------------------------------------------------------------------------------------------------------------------------------------------------------------------------------------------------------------------------------------------------------------------------------------------------------------------------------------------------------------------------------------------------------------------------------------------------------------------------------------------------------------------------------------------------------------------------------------------------------------------------------------------------------------------------------------------------------------------------------------------------------------------------------------------------------------------------------------------------------------------------------------------------------------------------------------------------------------------------------------------------------------------------------------------------------------------------------------------------------------------------------------------------------------------------------------------------------------------------------------------------------------------------------------------------------------------------------------------------------------------------------------------------------------------------------------------------------------------------------------------------------------------------------------------------------------------------------------------------------------------------------------------------------------------------------------------------------------------------------------------------------------------------------------------------------------------------------------------------------------------------------------|-------------------------------------------------------------------------------------------------------------------------------------------------------------------------------------------------------------------------------------------------------------------------------------------------------------------------------------------------|---------------------------------------------------------------------------------------------------------------------------------------------------------------------------------------------------------------------------------------------------------|-----------------------------|------------------------------------------------------------------------------------------------------------------------------|------------------------------------------------------------------------------------------------------|-------------------------------------------------------------------------------|-------------------------------------------------------------------------------------------------------------------------------------|-------------------------------------------------------------------------------------------------------------------------------------------------------------------------------------------------------------------------------------------------------------------------------------------------------------------------------------------------------------------------------------------------------------------------------------------------------------------------------------------------------------------------------------------------------------------------------------------------------------------------------------------------------------------------------------------------------------------------------------------------------------------------------------------------------------------------------------------------------------------------------------------------------------------------------------------------------------------------------------------------------------------------------------------------------------------------------------------------------------------------------------------------------------------------------------------------------------------------------------------------------------------------------------------------------------------------------------------------------------------------------------------------------------------------------------------------------------------------------------------------------------------------------------------------------------------------------------------------------------------------------------------------------------------------------------------------------------------------------------------------------------------------------------------------------------------------------------------------------------------------------------------------------------------------------------------------------------------------------------------------------------------------------------------------------------------------------------------------------------------------------|------------------------------------------------------------------------------------------------|--------------------------------------------------------------------------------------------------------------------------------------|-------------------------------------------------------------|
| Model                                                                                                                                                                                                                                                                                                                                                                                                                                                                                                                                                                                                                                                                                                                                                                                                                                                                                                                                                                                                                                                                                                                                                                                                                                                                                                                                                                                                                                                                                                                                                                                                                                                                                                                                                                                                                                                                                                                                                                                                                                                                                                                                                                                                                                                                                                                                                                                                                                                                                                                                                                                                                                                                                                                                                                                                                                                                                                                        | Key                                                                                                                                                                                                                                                                                                                                             | Bore Size                                                                                                                                                                                                                                               | Slide Material*1            | Bell Diameter                                                                                                                | Bell Material                                                                                        | Weight                                                                        | Finish                                                                                                                              | Mouthpiece Shank                                                                                                                                                                                                                                                                                                                                                                                                                                                                                                                                                                                                                                                                                                                                                                                                                                                                                                                                                                                                                                                                                                                                                                                                                                                                                                                                                                                                                                                                                                                                                                                                                                                                                                                                                                                                                                                                                                                                                                                                                                                                                                              | Mouthpiece                                                                                     | Case                                                                                                                                 | Page                                                        |
| /SL-881                                                                                                                                                                                                                                                                                                                                                                                                                                                                                                                                                                                                                                                                                                                                                                                                                                                                                                                                                                                                                                                                                                                                                                                                                                                                                                                                                                                                                                                                                                                                                                                                                                                                                                                                                                                                                                                                                                                                                                                                                                                                                                                                                                                                                                                                                                                                                                                                                                                                                                                                                                                                                                                                                                                                                                                                                                                                                                                      | Bþ                                                                                                                                                                                                                                                                                                                                              |                                                                                                                                                                                                                                                         |                             |                                                                                                                              | Yellow brass                                                                                         |                                                                               |                                                                                                                                     |                                                                                                                                                                                                                                                                                                                                                                                                                                                                                                                                                                                                                                                                                                                                                                                                                                                                                                                                                                                                                                                                                                                                                                                                                                                                                                                                                                                                                                                                                                                                                                                                                                                                                                                                                                                                                                                                                                                                                                                                                                                                                                                               |                                                                                                |                                                                                                                                      | 2                                                           |
| SL-881G                                                                                                                                                                                                                                                                                                                                                                                                                                                                                                                                                                                                                                                                                                                                                                                                                                                                                                                                                                                                                                                                                                                                                                                                                                                                                                                                                                                                                                                                                                                                                                                                                                                                                                                                                                                                                                                                                                                                                                                                                                                                                                                                                                                                                                                                                                                                                                                                                                                                                                                                                                                                                                                                                                                                                                                                                                                                                                                      | Dr                                                                                                                                                                                                                                                                                                                                              | L: 13.89mm (.547")                                                                                                                                                                                                                                      | Y/N                         | 220.0mm (8 <sup>2</sup> /3")                                                                                                 | Gold brass                                                                                           | Heavy                                                                         | Clear lacquer                                                                                                                       | Large                                                                                                                                                                                                                                                                                                                                                                                                                                                                                                                                                                                                                                                                                                                                                                                                                                                                                                                                                                                                                                                                                                                                                                                                                                                                                                                                                                                                                                                                                                                                                                                                                                                                                                                                                                                                                                                                                                                                                                                                                                                                                                                         | SULLIVAN                                                                                       | SLC-88U                                                                                                                              |                                                             |
| SL-882O                                                                                                                                                                                                                                                                                                                                                                                                                                                                                                                                                                                                                                                                                                                                                                                                                                                                                                                                                                                                                                                                                                                                                                                                                                                                                                                                                                                                                                                                                                                                                                                                                                                                                                                                                                                                                                                                                                                                                                                                                                                                                                                                                                                                                                                                                                                                                                                                                                                                                                                                                                                                                                                                                                                                                                                                                                                                                                                      | B∳/F                                                                                                                                                                                                                                                                                                                                            | L. 15.09mm (.947.)                                                                                                                                                                                                                                      | 1/1                         | 220.011111 (8 -/3 )                                                                                                          | Yellow brass                                                                                         | Tieavy                                                                        | Clear lacquer                                                                                                                       | Laige                                                                                                                                                                                                                                                                                                                                                                                                                                                                                                                                                                                                                                                                                                                                                                                                                                                                                                                                                                                                                                                                                                                                                                                                                                                                                                                                                                                                                                                                                                                                                                                                                                                                                                                                                                                                                                                                                                                                                                                                                                                                                                                         | SULLIVAN                                                                                       | 310-000                                                                                                                              | 2                                                           |
| SL-882GO                                                                                                                                                                                                                                                                                                                                                                                                                                                                                                                                                                                                                                                                                                                                                                                                                                                                                                                                                                                                                                                                                                                                                                                                                                                                                                                                                                                                                                                                                                                                                                                                                                                                                                                                                                                                                                                                                                                                                                                                                                                                                                                                                                                                                                                                                                                                                                                                                                                                                                                                                                                                                                                                                                                                                                                                                                                                                                                     | D*/ F                                                                                                                                                                                                                                                                                                                                           |                                                                                                                                                                                                                                                         |                             |                                                                                                                              | Gold brass                                                                                           |                                                                               |                                                                                                                                     |                                                                                                                                                                                                                                                                                                                                                                                                                                                                                                                                                                                                                                                                                                                                                                                                                                                                                                                                                                                                                                                                                                                                                                                                                                                                                                                                                                                                                                                                                                                                                                                                                                                                                                                                                                                                                                                                                                                                                                                                                                                                                                                               |                                                                                                |                                                                                                                                      | 3                                                           |
| rofessional                                                                                                                                                                                                                                                                                                                                                                                                                                                                                                                                                                                                                                                                                                                                                                                                                                                                                                                                                                                                                                                                                                                                                                                                                                                                                                                                                                                                                                                                                                                                                                                                                                                                                                                                                                                                                                                                                                                                                                                                                                                                                                                                                                                                                                                                                                                                                                                                                                                                                                                                                                                                                                                                                                                                                                                                                                                                                                                  | Trombones                                                                                                                                                                                                                                                                                                                                       |                                                                                                                                                                                                                                                         |                             |                                                                                                                              |                                                                                                      |                                                                               |                                                                                                                                     |                                                                                                                                                                                                                                                                                                                                                                                                                                                                                                                                                                                                                                                                                                                                                                                                                                                                                                                                                                                                                                                                                                                                                                                                                                                                                                                                                                                                                                                                                                                                                                                                                                                                                                                                                                                                                                                                                                                                                                                                                                                                                                                               |                                                                                                |                                                                                                                                      |                                                             |
| SL-610                                                                                                                                                                                                                                                                                                                                                                                                                                                                                                                                                                                                                                                                                                                                                                                                                                                                                                                                                                                                                                                                                                                                                                                                                                                                                                                                                                                                                                                                                                                                                                                                                                                                                                                                                                                                                                                                                                                                                                                                                                                                                                                                                                                                                                                                                                                                                                                                                                                                                                                                                                                                                                                                                                                                                                                                                                                                                                                       | D                                                                                                                                                                                                                                                                                                                                               | L: 13.89mm (.547")                                                                                                                                                                                                                                      |                             |                                                                                                                              |                                                                                                      |                                                                               |                                                                                                                                     | Large                                                                                                                                                                                                                                                                                                                                                                                                                                                                                                                                                                                                                                                                                                                                                                                                                                                                                                                                                                                                                                                                                                                                                                                                                                                                                                                                                                                                                                                                                                                                                                                                                                                                                                                                                                                                                                                                                                                                                                                                                                                                                                                         | 48L                                                                                            |                                                                                                                                      |                                                             |
| SL-630                                                                                                                                                                                                                                                                                                                                                                                                                                                                                                                                                                                                                                                                                                                                                                                                                                                                                                                                                                                                                                                                                                                                                                                                                                                                                                                                                                                                                                                                                                                                                                                                                                                                                                                                                                                                                                                                                                                                                                                                                                                                                                                                                                                                                                                                                                                                                                                                                                                                                                                                                                                                                                                                                                                                                                                                                                                                                                                       | B♭                                                                                                                                                                                                                                                                                                                                              | ML: 13.34mm (.525")                                                                                                                                                                                                                                     |                             | 21// (0.1.40)                                                                                                                | X 11 1                                                                                               | c. 1 1                                                                        | C 111                                                                                                                               | Small                                                                                                                                                                                                                                                                                                                                                                                                                                                                                                                                                                                                                                                                                                                                                                                                                                                                                                                                                                                                                                                                                                                                                                                                                                                                                                                                                                                                                                                                                                                                                                                                                                                                                                                                                                                                                                                                                                                                                                                                                                                                                                                         | 48                                                                                             | SLC (10                                                                                                                              | 4                                                           |
| SL-620                                                                                                                                                                                                                                                                                                                                                                                                                                                                                                                                                                                                                                                                                                                                                                                                                                                                                                                                                                                                                                                                                                                                                                                                                                                                                                                                                                                                                                                                                                                                                                                                                                                                                                                                                                                                                                                                                                                                                                                                                                                                                                                                                                                                                                                                                                                                                                                                                                                                                                                                                                                                                                                                                                                                                                                                                                                                                                                       | D-/T                                                                                                                                                                                                                                                                                                                                            | L: 13.89mm (.547")                                                                                                                                                                                                                                      | Y/N                         | 214.4mm (8 1/2")                                                                                                             | Yellow brass                                                                                         | Standard                                                                      | Gold lacquer                                                                                                                        | Large                                                                                                                                                                                                                                                                                                                                                                                                                                                                                                                                                                                                                                                                                                                                                                                                                                                                                                                                                                                                                                                                                                                                                                                                                                                                                                                                                                                                                                                                                                                                                                                                                                                                                                                                                                                                                                                                                                                                                                                                                                                                                                                         | 48L                                                                                            | SLC-410                                                                                                                              | 4                                                           |
| SL-640                                                                                                                                                                                                                                                                                                                                                                                                                                                                                                                                                                                                                                                                                                                                                                                                                                                                                                                                                                                                                                                                                                                                                                                                                                                                                                                                                                                                                                                                                                                                                                                                                                                                                                                                                                                                                                                                                                                                                                                                                                                                                                                                                                                                                                                                                                                                                                                                                                                                                                                                                                                                                                                                                                                                                                                                                                                                                                                       | B∳/F                                                                                                                                                                                                                                                                                                                                            | ML: 13.34mm (.525")                                                                                                                                                                                                                                     |                             |                                                                                                                              |                                                                                                      |                                                                               |                                                                                                                                     | Small                                                                                                                                                                                                                                                                                                                                                                                                                                                                                                                                                                                                                                                                                                                                                                                                                                                                                                                                                                                                                                                                                                                                                                                                                                                                                                                                                                                                                                                                                                                                                                                                                                                                                                                                                                                                                                                                                                                                                                                                                                                                                                                         | 48                                                                                             |                                                                                                                                      |                                                             |
| rofessional                                                                                                                                                                                                                                                                                                                                                                                                                                                                                                                                                                                                                                                                                                                                                                                                                                                                                                                                                                                                                                                                                                                                                                                                                                                                                                                                                                                                                                                                                                                                                                                                                                                                                                                                                                                                                                                                                                                                                                                                                                                                                                                                                                                                                                                                                                                                                                                                                                                                                                                                                                                                                                                                                                                                                                                                                                                                                                                  | Jazz Trombones                                                                                                                                                                                                                                                                                                                                  |                                                                                                                                                                                                                                                         |                             |                                                                                                                              |                                                                                                      |                                                                               |                                                                                                                                     |                                                                                                                                                                                                                                                                                                                                                                                                                                                                                                                                                                                                                                                                                                                                                                                                                                                                                                                                                                                                                                                                                                                                                                                                                                                                                                                                                                                                                                                                                                                                                                                                                                                                                                                                                                                                                                                                                                                                                                                                                                                                                                                               |                                                                                                |                                                                                                                                      |                                                             |
| SL-697Z                                                                                                                                                                                                                                                                                                                                                                                                                                                                                                                                                                                                                                                                                                                                                                                                                                                                                                                                                                                                                                                                                                                                                                                                                                                                                                                                                                                                                                                                                                                                                                                                                                                                                                                                                                                                                                                                                                                                                                                                                                                                                                                                                                                                                                                                                                                                                                                                                                                                                                                                                                                                                                                                                                                                                                                                                                                                                                                      | D                                                                                                                                                                                                                                                                                                                                               | Dual: 12.29-12.45mm (.484490")                                                                                                                                                                                                                          | Y/N                         | 190.4mm (7 1/2")                                                                                                             |                                                                                                      | Standard                                                                      |                                                                                                                                     | a 11                                                                                                                                                                                                                                                                                                                                                                                                                                                                                                                                                                                                                                                                                                                                                                                                                                                                                                                                                                                                                                                                                                                                                                                                                                                                                                                                                                                                                                                                                                                                                                                                                                                                                                                                                                                                                                                                                                                                                                                                                                                                                                                          | 46C2                                                                                           | SLC-690                                                                                                                              | _                                                           |
| SL-691                                                                                                                                                                                                                                                                                                                                                                                                                                                                                                                                                                                                                                                                                                                                                                                                                                                                                                                                                                                                                                                                                                                                                                                                                                                                                                                                                                                                                                                                                                                                                                                                                                                                                                                                                                                                                                                                                                                                                                                                                                                                                                                                                                                                                                                                                                                                                                                                                                                                                                                                                                                                                                                                                                                                                                                                                                                                                                                       | B♭                                                                                                                                                                                                                                                                                                                                              | M: 12.9mm (.508")                                                                                                                                                                                                                                       | N/N                         | 204.4mm (8")                                                                                                                 | Yellow brass                                                                                         | Light                                                                         | Gold lacquer                                                                                                                        | Small                                                                                                                                                                                                                                                                                                                                                                                                                                                                                                                                                                                                                                                                                                                                                                                                                                                                                                                                                                                                                                                                                                                                                                                                                                                                                                                                                                                                                                                                                                                                                                                                                                                                                                                                                                                                                                                                                                                                                                                                                                                                                                                         | 45C2                                                                                           | SLC-69M                                                                                                                              | 5                                                           |
| termediat                                                                                                                                                                                                                                                                                                                                                                                                                                                                                                                                                                                                                                                                                                                                                                                                                                                                                                                                                                                                                                                                                                                                                                                                                                                                                                                                                                                                                                                                                                                                                                                                                                                                                                                                                                                                                                                                                                                                                                                                                                                                                                                                                                                                                                                                                                                                                                                                                                                                                                                                                                                                                                                                                                                                                                                                                                                                                                                    | e Trombones                                                                                                                                                                                                                                                                                                                                     |                                                                                                                                                                                                                                                         |                             |                                                                                                                              | •                                                                                                    |                                                                               |                                                                                                                                     |                                                                                                                                                                                                                                                                                                                                                                                                                                                                                                                                                                                                                                                                                                                                                                                                                                                                                                                                                                                                                                                                                                                                                                                                                                                                                                                                                                                                                                                                                                                                                                                                                                                                                                                                                                                                                                                                                                                                                                                                                                                                                                                               |                                                                                                |                                                                                                                                      |                                                             |
| SL-445G                                                                                                                                                                                                                                                                                                                                                                                                                                                                                                                                                                                                                                                                                                                                                                                                                                                                                                                                                                                                                                                                                                                                                                                                                                                                                                                                                                                                                                                                                                                                                                                                                                                                                                                                                                                                                                                                                                                                                                                                                                                                                                                                                                                                                                                                                                                                                                                                                                                                                                                                                                                                                                                                                                                                                                                                                                                                                                                      |                                                                                                                                                                                                                                                                                                                                                 | ML: 13.34mm (.525")                                                                                                                                                                                                                                     |                             |                                                                                                                              |                                                                                                      |                                                                               |                                                                                                                                     | Small                                                                                                                                                                                                                                                                                                                                                                                                                                                                                                                                                                                                                                                                                                                                                                                                                                                                                                                                                                                                                                                                                                                                                                                                                                                                                                                                                                                                                                                                                                                                                                                                                                                                                                                                                                                                                                                                                                                                                                                                                                                                                                                         | 48                                                                                             |                                                                                                                                      |                                                             |
| SL-447G                                                                                                                                                                                                                                                                                                                                                                                                                                                                                                                                                                                                                                                                                                                                                                                                                                                                                                                                                                                                                                                                                                                                                                                                                                                                                                                                                                                                                                                                                                                                                                                                                                                                                                                                                                                                                                                                                                                                                                                                                                                                                                                                                                                                                                                                                                                                                                                                                                                                                                                                                                                                                                                                                                                                                                                                                                                                                                                      | B♭                                                                                                                                                                                                                                                                                                                                              | L: 13.89mm (.547")                                                                                                                                                                                                                                      |                             | 24//                                                                                                                         |                                                                                                      | a                                                                             |                                                                                                                                     | Large                                                                                                                                                                                                                                                                                                                                                                                                                                                                                                                                                                                                                                                                                                                                                                                                                                                                                                                                                                                                                                                                                                                                                                                                                                                                                                                                                                                                                                                                                                                                                                                                                                                                                                                                                                                                                                                                                                                                                                                                                                                                                                                         | 48L                                                                                            |                                                                                                                                      |                                                             |
| SL-446G                                                                                                                                                                                                                                                                                                                                                                                                                                                                                                                                                                                                                                                                                                                                                                                                                                                                                                                                                                                                                                                                                                                                                                                                                                                                                                                                                                                                                                                                                                                                                                                                                                                                                                                                                                                                                                                                                                                                                                                                                                                                                                                                                                                                                                                                                                                                                                                                                                                                                                                                                                                                                                                                                                                                                                                                                                                                                                                      | 70 / T                                                                                                                                                                                                                                                                                                                                          | ML: 13.34mm (.525")                                                                                                                                                                                                                                     | N/N                         | 214.4mm (8 1/2")                                                                                                             | Gold brass                                                                                           | Standard                                                                      | Gold lacquer                                                                                                                        | Small                                                                                                                                                                                                                                                                                                                                                                                                                                                                                                                                                                                                                                                                                                                                                                                                                                                                                                                                                                                                                                                                                                                                                                                                                                                                                                                                                                                                                                                                                                                                                                                                                                                                                                                                                                                                                                                                                                                                                                                                                                                                                                                         | 48                                                                                             | SLC-210                                                                                                                              | 6                                                           |
| SL-448G                                                                                                                                                                                                                                                                                                                                                                                                                                                                                                                                                                                                                                                                                                                                                                                                                                                                                                                                                                                                                                                                                                                                                                                                                                                                                                                                                                                                                                                                                                                                                                                                                                                                                                                                                                                                                                                                                                                                                                                                                                                                                                                                                                                                                                                                                                                                                                                                                                                                                                                                                                                                                                                                                                                                                                                                                                                                                                                      | B♭/F                                                                                                                                                                                                                                                                                                                                            | L: 13.89mm (.547")                                                                                                                                                                                                                                      | 1                           |                                                                                                                              |                                                                                                      |                                                                               |                                                                                                                                     | Large                                                                                                                                                                                                                                                                                                                                                                                                                                                                                                                                                                                                                                                                                                                                                                                                                                                                                                                                                                                                                                                                                                                                                                                                                                                                                                                                                                                                                                                                                                                                                                                                                                                                                                                                                                                                                                                                                                                                                                                                                                                                                                                         | 48L                                                                                            |                                                                                                                                      |                                                             |
|                                                                                                                                                                                                                                                                                                                                                                                                                                                                                                                                                                                                                                                                                                                                                                                                                                                                                                                                                                                                                                                                                                                                                                                                                                                                                                                                                                                                                                                                                                                                                                                                                                                                                                                                                                                                                                                                                                                                                                                                                                                                                                                                                                                                                                                                                                                                                                                                                                                                                                                                                                                                                                                                                                                                                                                                                                                                                                                              |                                                                                                                                                                                                                                                                                                                                                 |                                                                                                                                                                                                                                                         |                             |                                                                                                                              |                                                                                                      |                                                                               |                                                                                                                                     |                                                                                                                                                                                                                                                                                                                                                                                                                                                                                                                                                                                                                                                                                                                                                                                                                                                                                                                                                                                                                                                                                                                                                                                                                                                                                                                                                                                                                                                                                                                                                                                                                                                                                                                                                                                                                                                                                                                                                                                                                                                                                                                               | * <sup>2</sup> Silver-plate                                                                    | ed finished a                                                                                                                        | vailał                                                      |
| tandard Tr                                                                                                                                                                                                                                                                                                                                                                                                                                                                                                                                                                                                                                                                                                                                                                                                                                                                                                                                                                                                                                                                                                                                                                                                                                                                                                                                                                                                                                                                                                                                                                                                                                                                                                                                                                                                                                                                                                                                                                                                                                                                                                                                                                                                                                                                                                                                                                                                                                                                                                                                                                                                                                                                                                                                                                                                                                                                                                                   | rombones                                                                                                                                                                                                                                                                                                                                        |                                                                                                                                                                                                                                                         |                             |                                                                                                                              |                                                                                                      |                                                                               |                                                                                                                                     |                                                                                                                                                                                                                                                                                                                                                                                                                                                                                                                                                                                                                                                                                                                                                                                                                                                                                                                                                                                                                                                                                                                                                                                                                                                                                                                                                                                                                                                                                                                                                                                                                                                                                                                                                                                                                                                                                                                                                                                                                                                                                                                               | on er pinn                                                                                     |                                                                                                                                      |                                                             |
|                                                                                                                                                                                                                                                                                                                                                                                                                                                                                                                                                                                                                                                                                                                                                                                                                                                                                                                                                                                                                                                                                                                                                                                                                                                                                                                                                                                                                                                                                                                                                                                                                                                                                                                                                                                                                                                                                                                                                                                                                                                                                                                                                                                                                                                                                                                                                                                                                                                                                                                                                                                                                                                                                                                                                                                                                                                                                                                              | rombones                                                                                                                                                                                                                                                                                                                                        | M: 12.7mm (.500")                                                                                                                                                                                                                                       |                             | 22 ( (                                                                                                                       | Yellow brass                                                                                         | a 1 1                                                                         | Gold lacquer*2                                                                                                                      | a 11                                                                                                                                                                                                                                                                                                                                                                                                                                                                                                                                                                                                                                                                                                                                                                                                                                                                                                                                                                                                                                                                                                                                                                                                                                                                                                                                                                                                                                                                                                                                                                                                                                                                                                                                                                                                                                                                                                                                                                                                                                                                                                                          |                                                                                                | SLC-200                                                                                                                              |                                                             |
| tandard Tr<br>7SL-354/8<br>7SL-356G                                                                                                                                                                                                                                                                                                                                                                                                                                                                                                                                                                                                                                                                                                                                                                                                                                                                                                                                                                                                                                                                                                                                                                                                                                                                                                                                                                                                                                                                                                                                                                                                                                                                                                                                                                                                                                                                                                                                                                                                                                                                                                                                                                                                                                                                                                                                                                                                                                                                                                                                                                                                                                                                                                                                                                                                                                                                                          |                                                                                                                                                                                                                                                                                                                                                 | M: 12.7mm (.500")<br>Dual: 12.7-13.34mm (.500525")                                                                                                                                                                                                      | N/N                         | 204.4mm (8")                                                                                                                 | Yellow brass<br>Gold brass                                                                           | Standard                                                                      | Gold lacquer*2<br>Gold lacquer                                                                                                      | Small                                                                                                                                                                                                                                                                                                                                                                                                                                                                                                                                                                                                                                                                                                                                                                                                                                                                                                                                                                                                                                                                                                                                                                                                                                                                                                                                                                                                                                                                                                                                                                                                                                                                                                                                                                                                                                                                                                                                                                                                                                                                                                                         | 48                                                                                             |                                                                                                                                      | 7                                                           |
| SL-354/S<br>SL-356G<br>tandard Co                                                                                                                                                                                                                                                                                                                                                                                                                                                                                                                                                                                                                                                                                                                                                                                                                                                                                                                                                                                                                                                                                                                                                                                                                                                                                                                                                                                                                                                                                                                                                                                                                                                                                                                                                                                                                                                                                                                                                                                                                                                                                                                                                                                                                                                                                                                                                                                                                                                                                                                                                                                                                                                                                                                                                                                                                                                                                            | B∳                                                                                                                                                                                                                                                                                                                                              | Dual: 12.7-13.34mm (.500525")                                                                                                                                                                                                                           | N/N<br>Y/N                  | 204.4mm (8")<br>204.4mm (8")                                                                                                 |                                                                                                      | Standard                                                                      |                                                                                                                                     | Small<br>Small                                                                                                                                                                                                                                                                                                                                                                                                                                                                                                                                                                                                                                                                                                                                                                                                                                                                                                                                                                                                                                                                                                                                                                                                                                                                                                                                                                                                                                                                                                                                                                                                                                                                                                                                                                                                                                                                                                                                                                                                                                                                                                                |                                                                                                | SLC-200                                                                                                                              |                                                             |
| <sup>7</sup> SL-354/S<br><sup>7</sup> SL-356G<br>tandard Co<br><sup>7</sup> SL-350C                                                                                                                                                                                                                                                                                                                                                                                                                                                                                                                                                                                                                                                                                                                                                                                                                                                                                                                                                                                                                                                                                                                                                                                                                                                                                                                                                                                                                                                                                                                                                                                                                                                                                                                                                                                                                                                                                                                                                                                                                                                                                                                                                                                                                                                                                                                                                                                                                                                                                                                                                                                                                                                                                                                                                                                                                                          | B <sup>i</sup><br>B <sup>i</sup> /F<br>ompact Trombon                                                                                                                                                                                                                                                                                           | Dual: 12.7-13.34mm (.500525")                                                                                                                                                                                                                           |                             |                                                                                                                              | Gold brass                                                                                           |                                                                               | Gold lacquer                                                                                                                        | Small                                                                                                                                                                                                                                                                                                                                                                                                                                                                                                                                                                                                                                                                                                                                                                                                                                                                                                                                                                                                                                                                                                                                                                                                                                                                                                                                                                                                                                                                                                                                                                                                                                                                                                                                                                                                                                                                                                                                                                                                                                                                                                                         | 48                                                                                             | SLC-200<br>SLC-210<br>SLC-220                                                                                                        | 7                                                           |
| SL-354/S<br>SL-356G<br>andard Co<br>SL-350C<br>rofessional                                                                                                                                                                                                                                                                                                                                                                                                                                                                                                                                                                                                                                                                                                                                                                                                                                                                                                                                                                                                                                                                                                                                                                                                                                                                                                                                                                                                                                                                                                                                                                                                                                                                                                                                                                                                                                                                                                                                                                                                                                                                                                                                                                                                                                                                                                                                                                                                                                                                                                                                                                                                                                                                                                                                                                                                                                                                   | B <sup>3</sup> /F<br>ompact Trombon<br>B <sup>3</sup> /C<br>/ Alto Trombone                                                                                                                                                                                                                                                                     | Dual: 12.7-13.34mm (.500525")                                                                                                                                                                                                                           |                             |                                                                                                                              | Gold brass                                                                                           |                                                                               | Gold lacquer                                                                                                                        | Small                                                                                                                                                                                                                                                                                                                                                                                                                                                                                                                                                                                                                                                                                                                                                                                                                                                                                                                                                                                                                                                                                                                                                                                                                                                                                                                                                                                                                                                                                                                                                                                                                                                                                                                                                                                                                                                                                                                                                                                                                                                                                                                         | 48                                                                                             | SLC-200<br>SLC-210<br>SLC-220                                                                                                        | 7<br>8<br>L-671                                             |
| SL-354/S<br>SL-356G<br><i>andard</i> Co<br>SL-350C<br><i>rofessional</i><br>SL-671/T* <sup>3</sup>                                                                                                                                                                                                                                                                                                                                                                                                                                                                                                                                                                                                                                                                                                                                                                                                                                                                                                                                                                                                                                                                                                                                                                                                                                                                                                                                                                                                                                                                                                                                                                                                                                                                                                                                                                                                                                                                                                                                                                                                                                                                                                                                                                                                                                                                                                                                                                                                                                                                                                                                                                                                                                                                                                                                                                                                                           | B <sup>3</sup> /F<br>ompact Trombon<br>B <sup>3</sup> /C<br>/ Alto Trombone                                                                                                                                                                                                                                                                     | Dual: 12.7-13.34mm (.500525")       e         Dual: 12.7-13.34mm (.500525")       1                                                                                                                                                                     | Y/N                         | 204.4mm (8")                                                                                                                 | Gold brass<br>Gold brass                                                                             | Standard                                                                      | Gold lacquer<br>Gold lacquer                                                                                                        | Small                                                                                                                                                                                                                                                                                                                                                                                                                                                                                                                                                                                                                                                                                                                                                                                                                                                                                                                                                                                                                                                                                                                                                                                                                                                                                                                                                                                                                                                                                                                                                                                                                                                                                                                                                                                                                                                                                                                                                                                                                                                                                                                         | 48<br>48<br>3 With 1/2 step tr                                                                 | SLC-200<br>SLC-210<br>SLC-220<br>ill valve (YS                                                                                       | 7                                                           |
| SL-354/S<br>SL-356G<br>andard Co<br>SL-350C<br>ofessional<br>SL-671/T* <sup>3</sup><br>andard V2                                                                                                                                                                                                                                                                                                                                                                                                                                                                                                                                                                                                                                                                                                                                                                                                                                                                                                                                                                                                                                                                                                                                                                                                                                                                                                                                                                                                                                                                                                                                                                                                                                                                                                                                                                                                                                                                                                                                                                                                                                                                                                                                                                                                                                                                                                                                                                                                                                                                                                                                                                                                                                                                                                                                                                                                                             | B <sup>↓</sup> /F<br>ompact Trombon<br>B <sup>↓</sup> /C<br>/ Alto Trombone<br>E <sup>↓</sup> Alto                                                                                                                                                                                                                                              | Dual: 12.7-13.34mm (.500525")         e         Dual: 12.7-13.34mm (.500525")         Dual: 11.95-12.45mm (.470490")                                                                                                                                    | Y/N<br>Y/N<br>Y/N           | 204.4mm (8")<br>181.8mm (7 1/8")                                                                                             | Gold brass<br>Gold brass<br>Yellow brass                                                             | Standard<br>Standard                                                          | Gold lacquer<br>Gold lacquer<br>Gold lacquer                                                                                        | Small<br>•<br>Small                                                                                                                                                                                                                                                                                                                                                                                                                                                                                                                                                                                                                                                                                                                                                                                                                                                                                                                                                                                                                                                                                                                                                                                                                                                                                                                                                                                                                                                                                                                                                                                                                                                                                                                                                                                                                                                                                                                                                                                                                                                                                                           | 48<br>48<br>3 With 1/2 step tr<br>48A                                                          | SLC-200<br>SLC-210<br>SLC-220<br>ill valve (YS<br>SLC-871II                                                                          | 7<br>8<br>1-671<br>9                                        |
| SL-354/S<br>SL-356G<br>andard Co<br>SL-350C<br>ofessional<br>SL-671/T* <sup>3</sup><br>andard Vz<br>SL-354V                                                                                                                                                                                                                                                                                                                                                                                                                                                                                                                                                                                                                                                                                                                                                                                                                                                                                                                                                                                                                                                                                                                                                                                                                                                                                                                                                                                                                                                                                                                                                                                                                                                                                                                                                                                                                                                                                                                                                                                                                                                                                                                                                                                                                                                                                                                                                                                                                                                                                                                                                                                                                                                                                                                                                                                                                  | B <sup>b</sup><br>B <sup>b</sup> /F<br>ompact Trombon<br>B <sup>b</sup> /C<br>/ Alto Trombone<br>E <sup>b</sup> Alto<br>alve Trombones                                                                                                                                                                                                          | Dual: 12.7-13.34mm (.500525")       e         Dual: 12.7-13.34mm (.500525")       1                                                                                                                                                                     | Y/N                         | 204.4mm (8")                                                                                                                 | Gold brass<br>Gold brass                                                                             | Standard                                                                      | Gold lacquer<br>Gold lacquer                                                                                                        | Small                                                                                                                                                                                                                                                                                                                                                                                                                                                                                                                                                                                                                                                                                                                                                                                                                                                                                                                                                                                                                                                                                                                                                                                                                                                                                                                                                                                                                                                                                                                                                                                                                                                                                                                                                                                                                                                                                                                                                                                                                                                                                                                         | 48<br>48<br>3 With 1/2 step tr                                                                 | SLC-200<br>SLC-210<br>SLC-220<br>ill valve (YS                                                                                       | 7<br>8<br>L-671                                             |
| SL-354/S<br>SL-356G<br>tandard Cc<br>SL-350C<br>rofessional<br>SL-671/T* <sup>3</sup><br>tandard Vz<br>SL-354V<br>SL-354VC                                                                                                                                                                                                                                                                                                                                                                                                                                                                                                                                                                                                                                                                                                                                                                                                                                                                                                                                                                                                                                                                                                                                                                                                                                                                                                                                                                                                                                                                                                                                                                                                                                                                                                                                                                                                                                                                                                                                                                                                                                                                                                                                                                                                                                                                                                                                                                                                                                                                                                                                                                                                                                                                                                                                                                                                   | B <sup>b</sup><br>B <sup>b</sup> /F<br>ompact Trombon<br>B <sup>b</sup> /C<br>/ Alto Trombone<br>E <sup>b</sup> Alto<br>alve Trombones<br>B <sup>b</sup>                                                                                                                                                                                        | Dual: 12.7-13.34mm (.500525")         e         Dual: 12.7-13.34mm (.500525")         Dual: 11.95-12.45mm (.470490")                                                                                                                                    | Y/N<br>Y/N<br>Y/N           | 204.4mm (8")<br>181.8mm (7 1/8")                                                                                             | Gold brass<br>Gold brass<br>Yellow brass                                                             | Standard<br>Standard                                                          | Gold lacquer<br>Gold lacquer<br>Gold lacquer                                                                                        | Small<br>Small<br>Small                                                                                                                                                                                                                                                                                                                                                                                                                                                                                                                                                                                                                                                                                                                                                                                                                                                                                                                                                                                                                                                                                                                                                                                                                                                                                                                                                                                                                                                                                                                                                                                                                                                                                                                                                                                                                                                                                                                                                                                                                                                                                                       | 48<br>48<br>3 With 1/2 step tr<br>48A                                                          | SLC-200<br>SLC-210<br>SLC-220<br>ill valve (YS<br>SLC-87111<br>SLC-87111                                                             | 7<br>8<br>1-671<br>9                                        |
| SL-354/S<br>SL-356G<br>andard Cc<br>SL-350C<br>ofessional<br>SL-671/T* <sup>3</sup><br>andard Va<br>SL-354V<br>SL-354V<br>SL-354VC                                                                                                                                                                                                                                                                                                                                                                                                                                                                                                                                                                                                                                                                                                                                                                                                                                                                                                                                                                                                                                                                                                                                                                                                                                                                                                                                                                                                                                                                                                                                                                                                                                                                                                                                                                                                                                                                                                                                                                                                                                                                                                                                                                                                                                                                                                                                                                                                                                                                                                                                                                                                                                                                                                                                                                                           | B <sup>5</sup> /F<br>ompact Trombon<br>B <sup>5</sup> /C<br>/ Alto Trombone<br>P <sup>5</sup> Alto<br>alve Trombones<br>B <sup>5</sup> /C                                                                                                                                                                                                       | Dual: 12.7-13.34mm (.500525")         e         Dual: 12.7-13.34mm (.500525")         Dual: 11.95-12.45mm (.470490")         M:       12.7mm (.500")                                                                                                    | Y/N<br>Y/N<br>Y/N           | 204.4mm (8")<br>181.8mm (7 1/8")<br>204.4mm (8")                                                                             | Gold brass<br>Gold brass<br>Yellow brass                                                             | Standard<br>Standard<br>Standard                                              | Gold lacquer Gold lacquer Gold lacquer Gold lacquer Gold lacquer                                                                    | Small | 48<br>48<br>3 With 1/2 step tu<br>48A<br>48                                                    | SLC-200<br>SLC-210<br>SLC-220<br>ill valve (YS<br>SLC-87111<br>SLC-87111                                                             | 7<br>8<br>1-671<br>9<br>9                                   |
| SL-354/S<br>SL-356G<br>andard Cc<br>SL-350C<br>ofessional<br>SL-671/T* <sup>3</sup><br>andard Va<br>SL-354V<br>SL-354V<br>SL-354VC<br>(eno Bass<br>BL-830                                                                                                                                                                                                                                                                                                                                                                                                                                                                                                                                                                                                                                                                                                                                                                                                                                                                                                                                                                                                                                                                                                                                                                                                                                                                                                                                                                                                                                                                                                                                                                                                                                                                                                                                                                                                                                                                                                                                                                                                                                                                                                                                                                                                                                                                                                                                                                                                                                                                                                                                                                                                                                                                                                                                                                    | B <sup>5</sup> /F<br>ompact Trombon<br>B <sup>5</sup> /C<br>/ Alto Trombone<br>E <sup>5</sup> Alto<br>alve Trombones<br>B <sup>5</sup><br>C<br>Trombones                                                                                                                                                                                        | Dual: 12.7-13.34mm (.500525")         e         Dual: 12.7-13.34mm (.500525")         Dual: 11.95-12.45mm (.470490")                                                                                                                                    | Y/N<br>Y/N<br>Y/N           | 204.4mm (8")<br>181.8mm (7 1/8")                                                                                             | Gold brass<br>Gold brass<br>Yellow brass<br>Yellow brass                                             | Standard<br>Standard                                                          | Gold lacquer<br>Gold lacquer<br>Gold lacquer                                                                                        | Small<br>Small<br>Small                                                                                                                                                                                                                                                                                                                                                                                                                                                                                                                                                                                                                                                                                                                                                                                                                                                                                                                                                                                                                                                                                                                                                                                                                                                                                                                                                                                                                                                                                                                                                                                                                                                                                                                                                                                                                                                                                                                                                                                                                                                                                                       | 48<br>48<br>3 With 1/2 step tr<br>48A<br>48<br>ell is also availa                              | SLC-200<br>SLC-210<br>SLC-220<br>ill valve (YS<br>SLC-87111<br>SLC-35V<br>ble by specia                                              | 7<br>8<br>1-671<br>9<br>9                                   |
| SL-354/S<br>SL-354/S<br>SL-356G<br>SL-350C<br>SL-350C<br>SL-351/T* <sup>3</sup><br>SL-351/T* <sup>3</sup><br>SL-354V<br>SL-354V<br>SL-354VC<br>(eno Bass<br>BL-830<br>BL-822G                                                                                                                                                                                                                                                                                                                                                                                                                                                                                                                                                                                                                                                                                                                                                                                                                                                                                                                                                                                                                                                                                                                                                                                                                                                                                                                                                                                                                                                                                                                                                                                                                                                                                                                                                                                                                                                                                                                                                                                                                                                                                                                                                                                                                                                                                                                                                                                                                                                                                                                                                                                                                                                                                                                                                | B <sup>b</sup> /F<br>ompact Trombon<br>B <sup>b</sup> /C<br>/ Alto Trombone<br>E <sup>b</sup> Alto<br>alve Trombones<br>B <sup>b</sup><br>C<br>Trombones<br>B <sup>b</sup> /F/D/G <sup>b</sup>                                                                                                                                                  | Dual: 12.7-13.34mm (.500525")         e         Dual: 12.7-13.34mm (.500525")         Dual: 11.95-12.45mm (.470490")         M:       12.7mm (.500")                                                                                                    | Y/N<br>Y/N<br>Y/N           | 204.4mm (8")<br>181.8mm (7 1/8")<br>204.4mm (8")                                                                             | Gold brass<br>Gold brass<br>Yellow brass<br>Yellow brass<br>Yellow brass*4                           | Standard<br>Standard<br>Standard                                              | Gold lacquer Gold lacquer Gold lacquer Gold lacquer Gold lacquer                                                                    | Small | 48<br>48<br>3 With 1/2 step tr<br>48A<br>48<br>ell is also availa<br>59L                       | SLC-200<br>SLC-210<br>SLC-220<br>ill valve (YS<br>SLC-87111<br>SLC-870<br>ble by specia<br>BLC-830                                   | 7<br>88<br>L-671<br>9<br>9                                  |
| SL-354/S<br>SL-356G<br>andard Cc<br>SL-350C<br>ofessional<br>SL-671/T* <sup>3</sup><br>andard V2<br>SL-354V<br>SL-354VC<br>(eno Bass<br>BL-830<br>BL-822G<br>ofessional                                                                                                                                                                                                                                                                                                                                                                                                                                                                                                                                                                                                                                                                                                                                                                                                                                                                                                                                                                                                                                                                                                                                                                                                                                                                                                                                                                                                                                                                                                                                                                                                                                                                                                                                                                                                                                                                                                                                                                                                                                                                                                                                                                                                                                                                                                                                                                                                                                                                                                                                                                                                                                                                                                                                                      | B <sup>b</sup> /F<br>ompact Trombon<br>B <sup>b</sup> /C<br>/ Alto Trombones<br>alve Trombones<br>B <sup>b</sup><br>C<br>Trombones<br>B <sup>b</sup> /F/D/G <sup>b</sup><br>B <sup>b</sup> /F & B <sup>b</sup> /F/D                                                                                                                             | Dual: 12.7-13.34mm (.500525")         e         Dual: 12.7-13.34mm (.500525")         Dual: 11.95-12.45mm (.470490")         M:       12.7mm (.500")                                                                                                    | Y/N<br>Y/N<br>Y/N           | 204.4mm (8")<br>181.8mm (7 1/8")<br>204.4mm (8")                                                                             | Gold brass<br>Gold brass<br>Yellow brass<br>Yellow brass<br>Yellow brass*4                           | Standard<br>Standard<br>Standard                                              | Gold lacquer Gold lacquer Gold lacquer Gold lacquer Gold lacquer                                                                    | Small Small Small Small state A Gold brass b Large                                                                                                                                                                                                                                                                                                                                                                                                                                                                                                                                                                                                                                                                                                                                                                                                                                                                                                                                                                                                                                                                                                                                                                                                                                                                                                                                                                                                                                                                                                                                                                                                                                                                                                                                                                                                                                                                                                                                                                                                                                                                            | 48<br>48<br>3 With 1/2 step tr<br>48A<br>48<br>ell is also availa<br>59L                       | SLC-200<br>SLC-210<br>SLC-220<br>ill valve (YS<br>SLC-87111<br>SLC-870<br>ble by specia<br>BLC-830                                   | 7<br>8<br>L-671<br>9<br>9<br>9                              |
| SL-354/S<br>SL-356G<br>andard Cc<br>SL-350C<br>SL-350C<br>SL-671/T* <sup>3</sup><br>andard Vz<br>SL-354V<br>SL-354V<br>SL-354VC<br>(eno Bass<br>BL-830<br>BL-822G<br>BL-822G<br>BL-822G                                                                                                                                                                                                                                                                                                                                                                                                                                                                                                                                                                                                                                                                                                                                                                                                                                                                                                                                                                                                                                                                                                                                                                                                                                                                                                                                                                                                                                                                                                                                                                                                                                                                                                                                                                                                                                                                                                                                                                                                                                                                                                                                                                                                                                                                                                                                                                                                                                                                                                                                                                                                                                                                                                                                      | B <sup>b</sup> /F<br>ompact Trombon<br>B <sup>b</sup> /C<br>/ Alto Trombones<br>Alto Trombones<br>B <sup>b</sup> /C<br>Trombones<br>B <sup>b</sup> /F/D/G <sup>b</sup><br>B <sup>b</sup> /F & B <sup>b</sup> /F/D<br>/ Bass Trombone<br>B <sup>b</sup> /F/D <sup>b</sup> & B <sup>b</sup> /F/D                                                  | Dual: 12.7-13.34mm (.500525")         e         Dual: 12.7-13.34mm (.500525")         Dual: 11.95-12.45mm (.470490")         M:       12.7mm (.500")         IL:       14.3mm (.563")         IL:       14.3mm (.563")                                  | Y/N<br>Y/N<br>N/            | 204.4mm (8")<br>181.8mm (7 1/8")<br>204.4mm (8")<br>241.0mm (9 1/2")                                                         | Gold brass<br>Gold brass<br>Yellow brass<br>Yellow brass<br>Yellow brass*4<br>Gold brass             | Standard<br>Standard<br>Standard<br>Heavy                                     | Gold lacquer Gold lacquer Gold lacquer Gold lacquer Clear lacquer                                                                   | Small | 48<br>48<br>3 With 1/2 step tr<br>48A<br>48<br>ell is also availa<br>59L<br>YEO                | SLC-200<br>SLC-210<br>SLC-220<br>ill valve (YS<br>SLC-871II<br>SLC-871II<br>SLC-35V<br>ble by specia<br>BLC-830<br>BLC-822           | 7<br>8<br>1-671<br>9                                        |
| SL-354/S<br>SL-356G<br>andard Cc<br>SL-350C<br>ofessional<br>SL-671/T* <sup>3</sup><br>andard V2<br>SL-354V<br>SL-354V<br>SL-354VC<br>SL-354VC<br>SL-354VC<br>SL-354VC<br>SL-354VC<br>SL-354VC<br>SL-354VC<br>SL-354VC<br>SL-354VC<br>SL-354VC<br>SL-354V<br>SL-354VC<br>SL-354V<br>SL-354V<br>SL-354V<br>SL-354C<br>SL-350C<br>SL-350C<br>SL-350C<br>SL-350C<br>SL-350C<br>SL-350C<br>SL-350C<br>SL-350C<br>SL-350C<br>SL-350C<br>SL-350C<br>SL-350C<br>SL-350C<br>SL-350C<br>SL-350C<br>SL-350C<br>SL-350C<br>SL-350C<br>SL-350C<br>SL-350C<br>SL-350C<br>SL-350C<br>SL-350C<br>SL-350C<br>SL-350C<br>SL-350C<br>SL-350C<br>SL-350C<br>SL-350C<br>SL-350C<br>SL-350C<br>SL-350C<br>SL-350C<br>SL-350C<br>SL-350C<br>SL-350C<br>SL-350C<br>SL-350C<br>SL-350C<br>SL-350C<br>SL-350C<br>SL-350C<br>SL-350C<br>SL-350C<br>SL-350C<br>SL-350C<br>SL-350C<br>SL-350C<br>SL-350C<br>SL-354V<br>SL-354V<br>SL-354V<br>SL-354V<br>SL-354V<br>SL-354V<br>SL-354V<br>SL-354V<br>SL-354V<br>SL-354V<br>SL-354V<br>SL-354V<br>SL-354V<br>SL-354V<br>SL-354V<br>SL-354V<br>SL-354V<br>SL-354V<br>SL-354V<br>SL-354V<br>SL-354V<br>SL-354V<br>SL-354V<br>SL-354V<br>SL-354V<br>SL-354V<br>SL-354V<br>SL-354V<br>SL-354V<br>SL-354V<br>SL-354V<br>SL-354V<br>SL-354V<br>SL-354V<br>SL-354V<br>SL-354V<br>SL-354V<br>SL-354V<br>SL-354V<br>SL-354V<br>SL-354V<br>SL-354V<br>SL-354V<br>SL-354V<br>SL-354V<br>SL-354V<br>SL-354V<br>SL-354V<br>SL-354V<br>SL-354V<br>SL-354V<br>SL-354V<br>SL-354V<br>SL-354V<br>SL-354V<br>SL-354V<br>SL-354V<br>SL-354V<br>SL-354V<br>SL-354V<br>SL-354V<br>SL-354V<br>SL-354V<br>SL-354V<br>SL-354V<br>SL-354V<br>SL-354V<br>SL-354V<br>SL-354V<br>SL-354V<br>SL-354V<br>SL-354V<br>SL-354V<br>SL-354V<br>SL-354V<br>SL-354V<br>SL-354V<br>SL-354V<br>SL-354V<br>SL-354V<br>SL-354V<br>SL-354V<br>SL-354V<br>SL-354V<br>SL-354V<br>SL-354V<br>SL-354V<br>SL-354V<br>SL-354V<br>SL-354V<br>SL-354V<br>SL-354V<br>SL-354V<br>SL-354V<br>SL-354V<br>SL-354V<br>SL-354V<br>SL-354V<br>SL-354V<br>SL-354V<br>SL-354V<br>SL-354V<br>SL-354V<br>SL-354V<br>SL-354V<br>SL-354V<br>SL-354V<br>SL-354V<br>SL-354V<br>SL-354V<br>SL-354V<br>SL-354V<br>SL-354V<br>SL-354V<br>SL-354V<br>SL-354V<br>SL-354V<br>SL-354V<br>SL-354V<br>SL-354V<br>SL-354V<br>SL-354V<br>SL-354V<br>SL-354V<br>SL-354V<br>SL-354V<br>SL-354V<br>SL-354V<br>SL-354V<br>SL-354V<br>SL-354V<br>SL-354V<br>SL-354V<br>SL-354V<br>SL-354V<br>SL-354V<br>SL-354V<br>SL-354V<br>SL-354V<br>SL-354V<br>SL-354V<br>SL-354V<br>SL-354V<br>SL-354V<br>SL-354V<br>SL-354V<br>SL-354V<br>SL-354V<br>SL-354V<br>SL-354V<br>SL-354V<br>SL-354V<br>SL-354V<br>SL-354V<br>SL-354V<br>SL-354V<br>SL-354V<br>SL-354V<br>SL-354V<br>SL-354V<br>SL-354V<br>SL-354V<br>SL-354V<br>SL-354V<br>SL-354V<br>SL-354V<br>SL-354V<br>SL-354V<br>SL-354V<br>SL-354V<br>SL-354V<br>SL-354V<br>SL-354V<br>SL-354V<br>SL-354V<br>SL-354V<br>SL-354V<br>SL-354V<br>SL-354 | B <sup>b</sup> /F<br>ompact Trombon<br>B <sup>b</sup> /C<br>/ Alto Trombones<br>alve Trombones<br>B <sup>b</sup> /C<br>C<br>Trombones<br>B <sup>b</sup> /F/D/G <sup>b</sup><br>B <sup>b</sup> /F & B <sup>b</sup> /F/D<br>/ Bass Trombone<br>B <sup>b</sup> /F/D<br>& Bass Trombone                                                             | Dual: 12.7-13.34mm (.500525")         e         Dual: 12.7-13.34mm (.500525")         Dual: 11.95-12.45mm (.470490")         M:       12.7mm (.500")         LL:       14.3mm (.563")         LL:       14.3mm (.563")                                  | Y/N<br>Y/N<br>N/—<br>Y/N    | 204.4mm (8")<br>181.8mm (7 1/8")<br>204.4mm (8")<br>241.0mm (9 1/2")<br>241.0mm (9 1/2")                                     | Gold brass<br>Gold brass<br>Yellow brass<br>Yellow brass<br>Yellow brass<br>Gold brass               | Standard<br>Standard<br>Standard<br>Heavy<br>Standard                         | Gold lacquer Gold lacquer Gold lacquer Gold lacquer Clear lacquer Gold lacquer                                                      | Small Small Small Small Small starge Large Large                                                                                                                                                                                                                                                                                                                                                                                                                                                                                                                                                                                                                                                                                                                                                                                                                                                                                                                                                                                                                                                                                                                                                                                                                                                                                                                                                                                                                                                                                                                                                                                                                                                                                                                                                                                                                                                                                                                                                                                                                                                                              | 48<br>48<br>3 With 1/2 step tr<br>48A<br>48<br>ell is also availa<br>59L<br>YEO<br>58L         | SLC-200<br>SLC-210<br>SLC-220<br>ill valve (YS<br>SLC-871II<br>SLC-871II<br>SLC-85V<br>ble by specia<br>BLC-830<br>BLC-822<br>BLC-60 | 7<br>88<br>L-671<br>9<br>9<br>9<br>9                        |
| SL-354/S<br>SL-356G<br>andard Cc<br>SL-350C<br>ofessional<br>SL-671/T* <sup>3</sup><br>andard V2<br>SL-354V<br>SL-354V<br>SL-354VC<br>SL-354VC<br>BL-830<br>BL-820G<br>BL-820G<br>termediate                                                                                                                                                                                                                                                                                                                                                                                                                                                                                                                                                                                                                                                                                                                                                                                                                                                                                                                                                                                                                                                                                                                                                                                                                                                                                                                                                                                                                                                                                                                                                                                                                                                                                                                                                                                                                                                                                                                                                                                                                                                                                                                                                                                                                                                                                                                                                                                                                                                                                                                                                                                                                                                                                                                                 | B <sup>b</sup> /F<br>ompact Trombon<br>B <sup>b</sup> /C<br>/ Alto Trombones<br>Alto Trombones<br>B <sup>b</sup> /C<br>Trombones<br>B <sup>b</sup> /F/D/G <sup>b</sup><br>B <sup>b</sup> /F & B <sup>b</sup> /F/D<br>/ Bass Trombone<br>B <sup>b</sup> /F/D <sup>b</sup> & B <sup>b</sup> /F/D                                                  | Dual: 12.7-13.34mm (.500525")         e         Dual: 12.7-13.34mm (.500525")         Dual: 11.95-12.45mm (.470490")         M:       12.7mm (.500")         IL:       14.3mm (.563")         IL:       14.3mm (.563")                                  | Y/N<br>Y/N<br>N/            | 204.4mm (8")<br>181.8mm (7 1/8")<br>204.4mm (8")<br>241.0mm (9 1/2")                                                         | Gold brass<br>Gold brass<br>Yellow brass<br>Yellow brass<br>Yellow brass*4<br>Gold brass             | Standard<br>Standard<br>Standard<br>Heavy                                     | Gold lacquer Gold lacquer Gold lacquer Gold lacquer Clear lacquer                                                                   | Small Small Small Small state A Gold brass b Large                                                                                                                                                                                                                                                                                                                                                                                                                                                                                                                                                                                                                                                                                                                                                                                                                                                                                                                                                                                                                                                                                                                                                                                                                                                                                                                                                                                                                                                                                                                                                                                                                                                                                                                                                                                                                                                                                                                                                                                                                                                                            | 48<br>48<br>3 With 1/2 step tr<br>48A<br>48<br>ell is also availa<br>59L<br>YEO                | SLC-200<br>SLC-210<br>SLC-220<br>ill valve (YS<br>SLC-871II<br>SLC-871II<br>SLC-35V<br>ble by specia<br>BLC-830<br>BLC-822           | 7<br>88<br>L-677<br>9<br>9<br>9<br>9                        |
| SL-354/S<br>SL-356G<br>andard Cc<br>SL-350C<br>SL-350C<br>SL-351/T* <sup>3</sup><br>andard Vz<br>SL-354V<br>SL-354V<br>SL-354VC<br>(e00 Bass<br>BL-820G<br>BL-822G<br>rofessional<br>BL-620G<br>attermediata<br>BL-421G                                                                                                                                                                                                                                                                                                                                                                                                                                                                                                                                                                                                                                                                                                                                                                                                                                                                                                                                                                                                                                                                                                                                                                                                                                                                                                                                                                                                                                                                                                                                                                                                                                                                                                                                                                                                                                                                                                                                                                                                                                                                                                                                                                                                                                                                                                                                                                                                                                                                                                                                                                                                                                                                                                      | B <sup>b</sup> /F<br>ompact Trombon<br>B <sup>b</sup> /C<br>/ Alto Trombones<br>alve Trombones<br>B <sup>b</sup> /C<br>C<br>Trombones<br>B <sup>b</sup> /F/D/G <sup>b</sup><br>B <sup>b</sup> /F & B <sup>b</sup> /F/D<br>/ Bass Trombone<br>B <sup>b</sup> /F/D<br>& Bass Trombone                                                             | Dual: 12.7-13.34mm (.500525")         e         Dual: 12.7-13.34mm (.500525")         Dual: 11.95-12.45mm (.470490")         M:       12.7mm (.500")         LL:       14.3mm (.563")         LL:       14.3mm (.563")         LL:       14.3mm (.563") | Y/N<br>Y/N<br>N/—<br>Y/N    | 204.4mm (8")<br>181.8mm (7 1/8")<br>204.4mm (8")<br>241.0mm (9 1/2")<br>241.0mm (9 1/2")                                     | Gold brass<br>Gold brass<br>Yellow brass<br>Yellow brass<br>Yellow brass<br>Gold brass               | Standard<br>Standard<br>Standard<br>Heavy<br>Standard                         | Gold lacquer Gold lacquer Gold lacquer Gold lacquer Clear lacquer Gold lacquer                                                      | Small Small Small Small Small starge Large Large                                                                                                                                                                                                                                                                                                                                                                                                                                                                                                                                                                                                                                                                                                                                                                                                                                                                                                                                                                                                                                                                                                                                                                                                                                                                                                                                                                                                                                                                                                                                                                                                                                                                                                                                                                                                                                                                                                                                                                                                                                                                              | 48<br>48<br>3 With 1/2 step tr<br>48A<br>48<br>ell is also availa<br>59L<br>YEO<br>58L         | SLC-200<br>SLC-210<br>SLC-220<br>ill valve (YS<br>SLC-871II<br>SLC-871II<br>SLC-85V<br>ble by specia<br>BLC-830<br>BLC-822<br>BLC-60 | 7<br>88<br>L-671<br>9<br>9<br>9<br>9                        |
| <sup>7</sup> SL-354/S<br><sup>7</sup> SL-356G<br><i>tandard</i> Cc<br><sup>7</sup> SL-350C<br><sup>7</sup> SL-350C<br><sup>7</sup> SL-351/T <sup>*3</sup><br><i>tandard</i> V <i>z</i><br><sup>7</sup> SL-354V<br><sup>7</sup> SL-354VC<br><sup>7</sup> SL-354VC<br><sup>7</sup> SL-354VC<br><sup>7</sup> SL-822G<br><sup>7</sup> SL-822G                                                                                                                                                                                                                                                                                                                                                                                                                                                                                                                                                                                                                                                                                                                                                                                                                                                                                                                                                                                                                                                                                                                                                                                                                                                                                                            | B <sup>b</sup> /F<br>ompact Trombon<br>B <sup>b</sup> /C<br>/ Alto Trombones<br>Alto Trombones<br>B <sup>b</sup> /F/D/G <sup>b</sup><br>B <sup>b</sup> /F & B <sup>b</sup> /F/D<br>/ Bass Trombone<br>B <sup>b</sup> /F/D/G <sup>b</sup><br>B <sup>b</sup> /F/D/G <sup>b</sup><br>B <sup>b</sup> /F/D<br>/ Bass Trombone<br>B <sup>b</sup> /F/D | Dual: 12.7-13.34mm (.500525")         e         Dual: 12.7-13.34mm (.500525")         Dual: 11.95-12.45mm (.470490")         M:       12.7mm (.500")         LL:       14.3mm (.563")         LL:       14.3mm (.563")         LL:       14.3mm (.563") | Y/N<br>Y/N<br>N/—<br>Y/N    | 204.4mm (8")<br>181.8mm (7 1/8")<br>204.4mm (8")<br>241.0mm (9 1/2")<br>241.0mm (9 1/2")                                     | Gold brass<br>Gold brass<br>Yellow brass<br>Yellow brass<br>Yellow brass<br>Gold brass<br>Gold brass | Standard<br>Standard<br>Standard<br>Standard<br>Heavy<br>Standard<br>Standard | Gold lacquer Clear lacquer Gold lacquer Clear lacquer | Small Small Small Small Small starge Large Large                                                                                                                                                                                                                                                                                                                                                                                                                                                                                                                                                                                                                                                                                                                                                                                                                                                                                                                                                                                                                                                                                                                                                                                                                                                                                                                                                                                                                                                                                                                                                                                                                                                                                                                                                                                                                                                                                                                                                                                                                                                                              | 48<br>48<br>3 With 1/2 step tr<br>48A<br>48<br>ell is also availa<br>59L<br>YEO<br>58L         | SLC-200<br>SLC-210<br>SLC-220<br>ill valve (YS<br>SLC-871II<br>SLC-871II<br>SLC-85V<br>ble by specia<br>BLC-830<br>BLC-822<br>BLC-60 | 7<br>8<br>1-671<br>9<br>9<br>9                              |
| SL-354/S         SL-356G         sundard Cc         SL-350C         sundard SL-350C         rofessional         SL-350C         sundard V2         sundard V2         SL-354V         SL-354V         SL-354VC         (eno Bass         BL-830         BL-820G         BL-620G         utermediata         BL-421G         rofessional                                                                                                                                                                                                                                                                                                                                                                                                                                                                                                                                                                                                                                                                                                                                                                                                                                                                                                                                                                                                                                                                                                                                                                                                                                                                                                                                                                                                                                                                                                                                                                                                                                                                                                                                                                                                                                                                                                                                                                                                                                                                                                                                                                                                                                                                                                                                                                                                                                                                                                                                                                                      | B <sup>b</sup> /F<br>ompact Trombon<br>B <sup>b</sup> /C<br>/ Alto Trombones<br>alve Trombones<br>B <sup>b</sup> /F<br>C<br>Trombones<br>B <sup>b</sup> /F/D/G <sup>b</sup><br>B <sup>b</sup> /F & B <sup>b</sup> /F/D<br>/ Bass Trombone<br>B <sup>b</sup> /F/D<br>/ Bass Trombone<br>B <sup>b</sup> /F/D                                      | Dual: 12.7-13.34mm (.500525")         e         Dual: 12.7-13.34mm (.500525")         Dual: 11.95-12.45mm (.470490")         M:       12.7mm (.500")         LL:       14.3mm (.563")         LL:       14.3mm (.563")         LL:       14.3mm (.563") | Y/N Y/N Y/N N/— N/M N/N N/N | 204.4mm (8")<br>181.8mm (7 1/8")<br>204.4mm (8")<br>204.4mm (8")<br>241.0mm (9 1/2")<br>241.0mm (9 1/2")<br>241.0mm (9 1/2") | Gold brass<br>Gold brass<br>Yellow brass<br>Yellow brass<br>Yellow brass<br>Gold brass               | Standard<br>Standard<br>Standard<br>Heavy<br>Standard                         | Gold lacquer Gold lacquer Gold lacquer Gold lacquer Clear lacquer Gold lacquer                                                      | Small Small Small Small Small Small Small Small Large Large Large                                                                                                                                                                                                                                                                                                                                                                                                                                                                                                                                                                                                                                                                                                                                                                                                                                                                                                                                                                                                                                                                                                                                                                                                                                                                                                                                                                                                                                                                                                                                                                                                                                                                                                                                                                                                                                                                                                                                                                                                                                                             | 48<br>48<br>3 With 1/2 step tr<br>48A<br>48<br>ell is also availar<br>59L<br>YEO<br>58L<br>58L | SLC-200<br>SLC-210<br>SLC-220<br>ill valve (YS<br>SLC-871II<br>SLC-871II<br>BLC-830<br>BLC-830<br>BLC-822<br>BLC-60<br>BLC-320       | 7<br>88<br>1-671<br>9<br>9<br>9<br>9<br>9<br>10<br>10<br>11 |